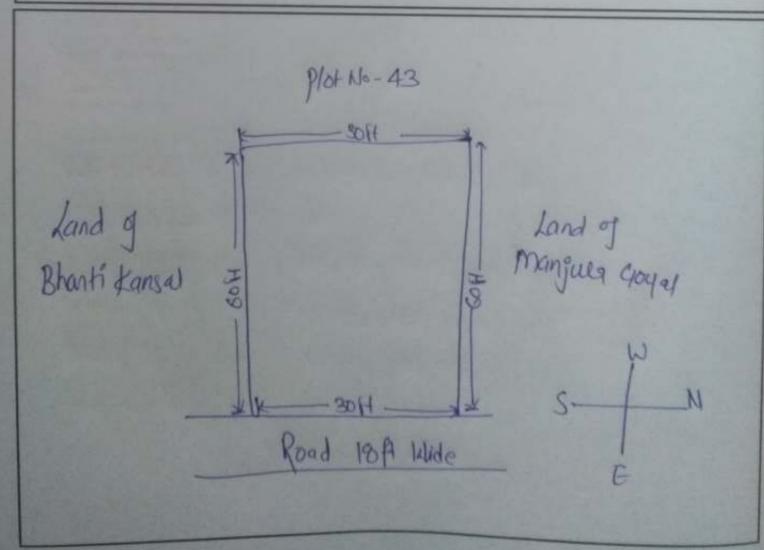

n the Market of such properties?  Is property easily sellable & marketable?  How is the current utility of the property? | Demand Ves, No Reason in ca aspects, Del Demand Ves, No Comments:  Demand Ves, No Comments:  Demand Ves, No Comments:                                                             | se of No: □ mand, □ Shape /ery Good, □ G /ery Good, □ G | Location, Surre, Any Other:                                            | □ Low, □ Poor □ Low, □ Poor e. □ Low, □ Poor |  |

GE!

2-Bedroom
1-Drawing
1-lobby
2-klashroom
1-kitchen
1-Store

FF!- 2-Bed-100m 2-Washroom 2-Kitchen

Year of Construction 2010.

Potal Plot area = 30'x 60' = 167:28 Sgm

R/W area = 16.72 Sgm

Wet Plot curea = 167:28 - 16.72 = 150.56 Sgm

Ground Floor Covered area = 1120 Sqft

First floor Covered area = 700 Sqft



Page 12 of 15

|      | PROPERTY I