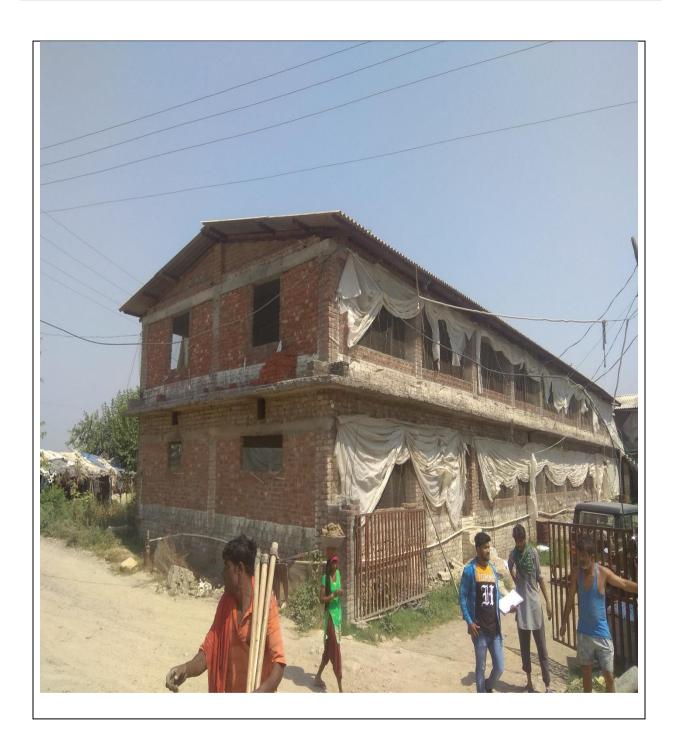

| 1.    |                                     |          |                                                     | Customer Details                                   |                              |                 |                                |
|-------|-------------------------------------|----------|-----------------------------------------------------|----------------------------------------------------|------------------------------|-----------------|--------------------------------|
| i.    | Name of the owner                   |          | Mrs. Pushpa Devi Dangwal, w/o Mr. Heeramani Dangwal |                                                    |                              |                 |                                |
| ii.   | Application No.                     |          | NA                                                  |                                                    |                              |                 |                                |
| 2.    |                                     |          | Property Details                                    |                                                    |                              |                 |                                |
| i.    | Address                             |          |                                                     | No. 205, Khasra No. 2<br>nsil Rishikesh, Distt. De |                              | Fatehpur T      | anda, Pargana                  |
| ii.   | Nearby Landmark                     |          |                                                     | anda Post Office                                   |                              |                 |                                |
| iii.  | Google Map                          |          | Enclosed with                                       | the Report                                         |                              |                 |                                |
|       |                                     |          | Coordinates or I                                    |                                                    |                              |                 |                                |
| iv.   | Independent access to property      | the      | Clear independe                                     | ent access is available                            |                              |                 |                                |
| ٧.    | Type of ownership                   |          | Single ownershi                                     | р                                                  |                              |                 |                                |
| vi.   | Constitution of the Prop            |          | Free Hold                                           |                                                    |                              |                 |                                |
| vii.  | Is the property merged              |          | No, its an indep                                    | endent singly bounded                              | property                     |                 |                                |
|       | colluded with any other property    |          | Comments:                                           |                                                    |                              |                 |                                |
| 3.    | <b>Document Details</b>             |          | Status                                              | Name of Approv                                     | ing Auth.                    | Α               | pproval No.                    |
| i.    | Layout Plan                         |          | Not available                                       |                                                    |                              |                 |                                |
| ii.   | Building plan                       |          | Not available                                       |                                                    |                              |                 |                                |
| iii.  | Construction Permission             | n        | Not available                                       |                                                    |                              |                 |                                |
| iv.   | Legal Documents                     |          | Only old                                            | NA                                                 | l l                          | IA              | NA                             |
|       |                                     |          | valuation report provided                           |                                                    |                              |                 |                                |
| 4.    |                                     |          | Physic                                              | al Details of the Pro                              | perty                        |                 |                                |
|       |                                     |          | Directions                                          | As per Sale D                                      | eed/TIR                      | Actu            | al found at Site               |
|       |                                     |          | North                                               | Property of Mr. Su                                 | Property of Mr. Sunder Singh |                 | hers Property                  |
| i.    | Adjoining Properties                |          | South                                               | Road 12' wide                                      |                              |                 | Road                           |
|       |                                     |          | East                                                |                                                    | Property of Mr. Jogar Singh  |                 | ty of Gram Samaj               |
|       |                                     |          | West                                                | Choti Nahar                                        |                              | Others Property |                                |
| ii.   | Are Boundaries matche               | ed       | Yes                                                 |                                                    |                              |                 |                                |
| iii.  | Plot demarcation                    |          | Yes                                                 | 011111111111111111111111111111111111111            |                              |                 |                                |
| iv.   | Approved land Use                   |          | site                                                | er Old Valuation Repo                              | rt and informa               | ation given b   | y local people at the          |
| V.    | Type of Property                    |          | Agricultural Land                                   |                                                    |                              |                 | 0.1                            |
| vi.   | No. of bed rooms                    | Living/  | Dining area                                         | Toilets                                            | Kitch                        |                 | Other rooms                    |
|       | NA                                  |          | NA                                                  | NA                                                 | NA                           | 1               | Halls on GF and FF for Poultry |
| vii.  | Total no. of floors of the property | 9        | 2 (Ground + First Floor)                            |                                                    |                              |                 | ,                              |
| viii. | Floor on which the property         |          | Ground & First Floor                                |                                                    |                              |                 |                                |
|       | is located                          | ,        |                                                     |                                                    |                              |                 |                                |
| ix.   | Approx. age of the prop             | perty    | Approx. 06 years                                    |                                                    |                              |                 |                                |
| Χ.    | Residual age of the pro             |          |                                                     | years subject to prope                             |                              |                 | 9                              |
| xi.   | Type of structure                   | -        | RCC framed pill                                     | ar, beam, column struc                             | ture on RCC                  | slab            |                                |
| xii.  | Condition of the Structu            |          | Poor                                                |                                                    |                              |                 |                                |
| xiii. | Finishing of the building           | <u> </u> | Poor                                                |                                                    |                              |                 |                                |
| 5.    |                                     |          |                                                     | cupancy/ Possessi                                  | on Details                   |                 |                                |
| i.    | Property presently pos              | sessed/  | occupied by                                         | Legal Owner                                        |                              |                 |                                |

| 8.  |                                                              | AREA DETAILS OF THE PROPERTY                                                                                                                                                                                                                                                                                                         |                                                                                                                                                                                                                                                                                                                                                                                                                 |                               |  |  |
|-----|--------------------------------------------------------------|--------------------------------------------------------------------------------------------------------------------------------------------------------------------------------------------------------------------------------------------------------------------------------------------------------------------------------------|-----------------------------------------------------------------------------------------------------------------------------------------------------------------------------------------------------------------------------------------------------------------------------------------------------------------------------------------------------------------------------------------------------------------|-------------------------------|--|--|
| i.  | Land area (as per documents/ site survey, whichever is less) |                                                                                                                                                                                                                                                                                                                                      |                                                                                                                                                                                                                                                                                                                                                                                                                 |                               |  |  |
|     |                                                              | (Not cons                                                                                                                                                                                                                                                                                                                            | sidered since this is a Built-up Dwelling U                                                                                                                                                                                                                                                                                                                                                                     |                               |  |  |
|     | Area as per documents                                        |                                                                                                                                                                                                                                                                                                                                      | Area as per site survey                                                                                                                                                                                                                                                                                                                                                                                         | Area considered for Valuation |  |  |
|     | 1540 sq.mtr / 1842 sq.yds                                    |                                                                                                                                                                                                                                                                                                                                      | 1540 sq.mtr / 1842 sq. yds 1540 sq.mtr / 1842 sq. yds                                                                                                                                                                                                                                                                                                                                                           |                               |  |  |
|     | Area adopted on the basis of                                 |                                                                                                                                                                                                                                                                                                                                      | luation Report and Site Survey                                                                                                                                                                                                                                                                                                                                                                                  |                               |  |  |
|     | Remarks & Observations                                       | adopte<br>whiche<br>of the<br>only. A                                                                                                                                                                                                                                                                                                | Area measurements considered in the Valuation Report pertaining to Land is adopted from relevant documents produced to us or actual site measurement, whichever is less. All area measurements are on approximate basis only. Verification of the area measurement of the property is done based on sample random checking only. Area of the large land parcels of more than 2500 sq.mtr or of uneven shape, is |                               |  |  |
|     |                                                              |                                                                                                                                                                                                                                                                                                                                      | as per property documents which has                                                                                                                                                                                                                                                                                                                                                                             |                               |  |  |
| ii. |                                                              |                                                                                                                                                                                                                                                                                                                                      | nstructed Built-up Area (As per IS 386                                                                                                                                                                                                                                                                                                                                                                          | ,                             |  |  |
|     | Area as per documents                                        |                                                                                                                                                                                                                                                                                                                                      | Area as per site survey                                                                                                                                                                                                                                                                                                                                                                                         | Area considered for Valuation |  |  |
|     | NA                                                           |                                                                                                                                                                                                                                                                                                                                      | GF = 13555 sq.ft / 1259.30 sq. mt                                                                                                                                                                                                                                                                                                                                                                               | ·                             |  |  |
|     | INA                                                          |                                                                                                                                                                                                                                                                                                                                      |                                                                                                                                                                                                                                                                                                                                                                                                                 | ·                             |  |  |
|     | Area adopted on the basis of                                 | Site survey measurement only since no relevant document was available                                                                                                                                                                                                                                                                |                                                                                                                                                                                                                                                                                                                                                                                                                 |                               |  |  |
|     | Remarks & Observations                                       | Area measurements considered in the Valuation Report pertaining to Building is adopted from relevant documents produced to us or actual site measurement, whichever is less. All area measurements are on approximate basis only. Verification of the area measurement of the property is done based on sample random checking only. |                                                                                                                                                                                                                                                                                                                                                                                                                 |                               |  |  |