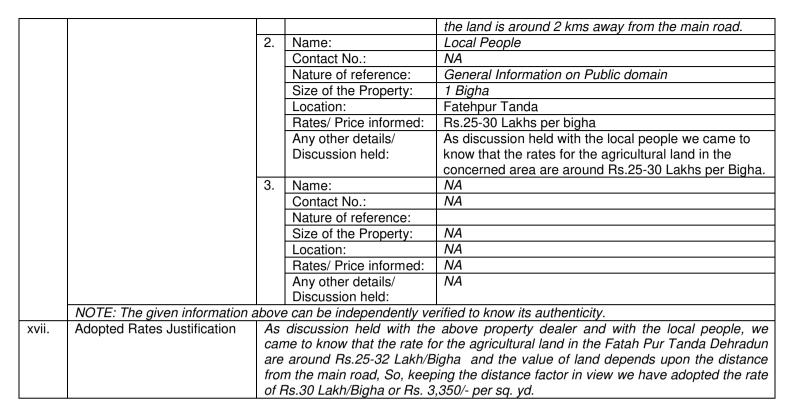

| the Fatehpur Tanda are around Rs.30-32 lakh /Bigha if                                                                                                                                                                                                                                                                                                                                                                                                                                                                                                                                                                                                                                                                                                                                          |  |  |  |  |



| В.   | VALUATION CALCULATION                        |                                                                                       |                                                              |                                                                                              |  |  |  |
|------|----------------------------------------------|---------------------------------------------------------------------------------------|--------------------------------------------------------------|----------------------------------------------------------------------------------------------|--|--|--|
| a.   |                                              | GUIDELINE/ CIRC                                                                       | LE VALUE