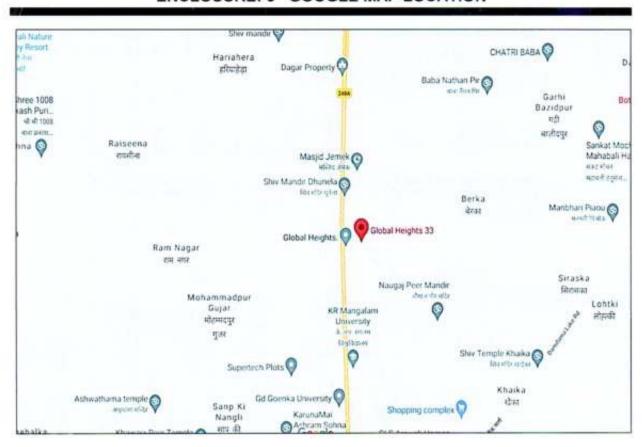

| 2.    | PHYSICAL CHARACTERISTICS                      | SICAL CHARACTERISTICS OF THE PROPERTY                                                                                                                    |                                                              |  |  |
|-------|-----------------------------------------------|----------------------------------------------------------------------------------------------------------------------------------------------------------|--------------------------------------------------------------|--|--|
| a.    | Location attribute of the property            |                                                                                                                                                          |                                                              |  |  |
| i.    | Nearby Landmark                               | Near Central Park 3, Sohna.                                                                                                                              |                                                              |  |  |
| ii.   | Postal Address of the Property                | Global Heights, Sector-33, Villag<br>Gurugram, Haryana                                                                                                   | e Dunela, Sohna, District                                    |  |  |
| iii.  | Area of the Plot/ Land                        | 39755 sq. mtr. (9.82 acre)                                                                                                                               |                                                              |  |  |
|       |                                               | Also please refer to Part- B, area d                                                                                                                     | escription of the property                                   |  |  |
|       |                                               | Also please refer to Part-B Area d<br>area measurements are on appro-<br>the area measurement of the prop-<br>sample random checking and<br>measurement. | ximate basis. Verification of<br>perty is done only based of |  |  |
| iv.   | Type of Land                                  | Solid/ On road level                                                                                                                                     |                                                              |  |  |
| V.    | Independent access/ approach to the property  | Clear independent access is available                                                                                                                    |                                                              |  |  |
| vi.   | Google Map Location of the Property           | Enclosed with the Report                                                                                                                                 |                                                              |  |  |
|       | with a neighborhood layout map                | Coordinates or URL: 28°17'09.7"N                                                                                                                         | 77°04'11.3"E                                                 |  |  |
| vii.  | Details of the roads abutting the prope       | erty                                                                                                                                                     |                                                              |  |  |
|       | Main Road Name & Width                        | Sohna Gurugram Road                                                                                                                                      | 60 mtr. wide road                                            |  |  |
|       | <ol><li>Front Road Name &amp; width</li></ol> | Service Road                                                                                                                                             | 12 mtr. wide road                                            |  |  |
|       | Type of Approach Road                         | Bituminous Road                                                                                                                                          |                                                              |  |  |
|       | 4. Distance from the Main Road                | On Main Sohna Road                                                                                                                                       |                                                              |  |  |
| viii. | Description of adjoining property             | Other Residential Project nearby                                                                                                                         |                                                              |  |  |
| ix.   | Plot No./ Survey No.                          | Please refer to the copy of deeds                                                                                                                        |                                                              |  |  |
| X.    | Village/ Zone                                 | Dunela                                                                                                                                                   | Residential                                                  |  |  |
| xi.   | Sub registrar                                 | Sohna                                                                                                                                                    |                                                              |  |  |
| xii.  | District                                      | Gurugram, Haryana                                                                                                                                        | actociates (c)                                               |  |  |