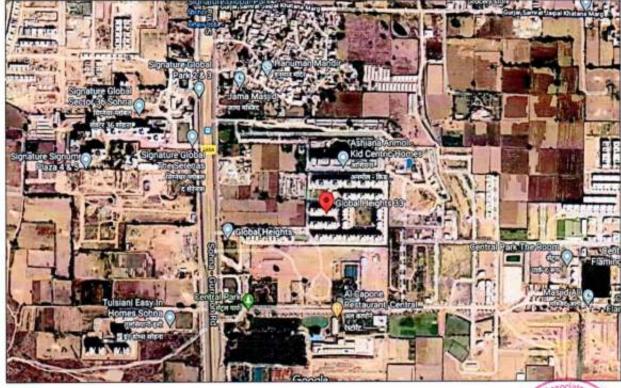

| 2.    | PHYSICAL CHARACTERISTICS                      | SICAL CHARACTERISTICS OF THE PROPERTY                                                                                                                    |                                                              |  |  |
|-------|-----------------------------------------------|----------------------------------------------------------------------------------------------------------------------------------------------------------|--------------------------------------------------------------|--|--|
| a.    | Location attribute of the property            |                                                                                                                                                          |                                                              |  |  |
| i.    | Nearby Landmark                               | Near Central Park 3, Sohna.                                                                                                                              |                                                              |  |  |
| ii.   | Postal Address of the Property                | Global Heights, Sector-33, Villag<br>Gurugram, Haryana                                                                                                   | e Dunela, Sohna, District                                    |  |  |
| iii.  | Area of the Plot/ Land                        | 39755 sq. mtr. (9.82 acre)                                                                                                                               |                                                              |  |  |
|       |                                               | Also please refer to Part- B, area d                                                                                                                     | escription of the property                                   |  |  |
|       |                                               | Also please refer to Part-B Area d<br>area measurements are on appro-<br>the area measurement of the prop-<br>sample random checking and<br>measurement. | ximate basis. Verification of<br>perty is done only based of |  |  |
| iv.   | Type of Land                                  | Solid/ On road level                                                                                                                                     |                                                              |  |  |
| V.    | Independent access/ approach to the property  | Clear independent access is available                                                                                                                    |                                                              |  |  |
| vi.   | Google Map Location of the Property           | Enclosed with the Report                                                                                                                                 |                                                              |  |  |
|       | with a neighborhood layout map                | Coordinates or URL: 28°17'09.7"N                                                                                                                         | 77°04'11.3"E                                                 |  |  |
| vii.  | Details of the roads abutting the prope       | erty                                                                                                                                                     |                                                              |  |  |
|       | Main Road Name & Width                        | Sohna Gurugram Road                                                                                                                                      | 60 mtr. wide road                                            |  |  |
|       | <ol><li>Front Road Name &amp; width</li></ol> | Service Road                                                                                                                                             | 12 mtr. wide road                                            |  |  |
|       | Type of Approach Road                         | Bituminous Road                                                                                                                                          |                                                              |  |  |
|       | 4. Distance from the Main Road                | On Main Sohna Road                                                                                                                                       |                                                              |  |  |
| viii. | Description of adjoining property             | Other Residential Project nearby                                                                                                                         |                                                              |  |  |
| ix.   | Plot No./ Survey No.                          | Please refer to the copy of deeds                                                                                                                        |                                                              |  |  |
| X.    | Village/ Zone                                 | Dunela                                                                                                                                                   | Residential                                                  |  |  |
| xi.   | Sub registrar                                 | Sohna                                                                                                                                                    |                                                              |  |  |
| xii.  | District                                      | Gurugram, Haryana                                                                                                                                        | actociates (c)                                               |  |  |