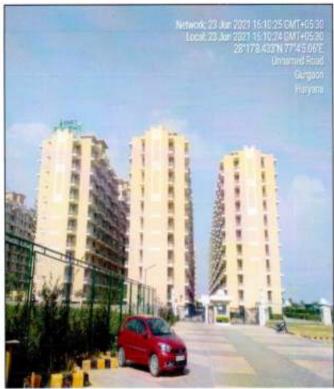

As found during the site survey, superstructure work for all the Tower is completed & project is ready to move. The possession of the flat is started.

The location of the subject project is in a good developing Sector-33, Sohna in which other group housing projects are also under development. Subject project is located on main Sohna Road which is 60 mtr. Wide & connected by Sector Road which is 24 mtr wide. More infrastructure developments are proposed in this area in future.