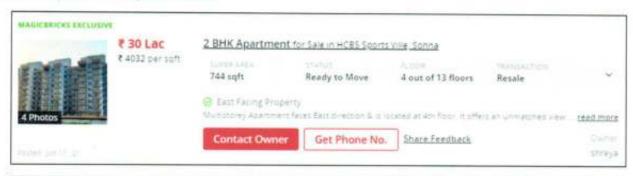

As per the revised approved plan, this affordable housing society comprising of 4 different Blocks (Blocks 1, 2, 3 & 4). In Block 1, the developer has developed 3 types of residential units (Type A1, A2 & A3), whereas, in Block 2, the developer has developed 4 types of residential units (Type A1, A2, A4 & A6), in Block 3, the developer has developed single type of residential unit (Type A5), in Block 4, the developer has developed Type A7 residential units. The Developer has planned to develop 3 different categories of flats (1 BHK & 2 BHK) in 3 different areas (500, 700 & 793.065 sq.ft.). A total of 1652 residential units has been developed in the 4 Blocks. Since it is an affordable housing society project, basic amenities and facilities are provided.

As found during the site survey, superstructure work for all the Tower is completed & project is ready to move. The possession of the flat is started.

The location of the subject project is in a good developing Sector-33, Sohna in which other group housing projects are also under development. Subject project is located on main Sohna Road which is 60 mtr. Wide & connected by Sector Road which is 24 mtr wide. More infrastructure developments are proposed in this area in future.