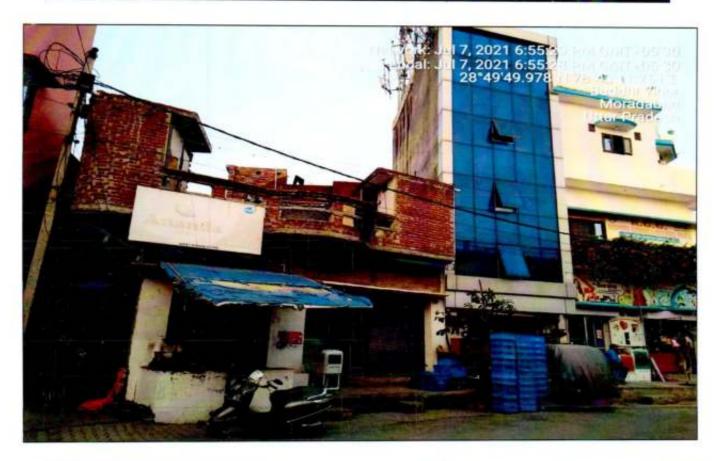

## SITUATED AT

KHASRA NO.619 & 620, MAUZA LAKRI FAZALPUR, PARGANA & DISTRICT-MORADABAD, UTTAR PRADESH

M.R. SHIV KUMAR S/O LATE MR. MUNSHI SINGH

| 1.    | Customer Details                       |         |                                                                                        |                                              |                 |              |                  |  |  |
|-------|----------------------------------------|---------|----------------------------------------------------------------------------------------|----------------------------------------------|-----------------|--------------|------------------|--|--|
| i,    | Name                                   |         | Mr. Shiv Kumar S/o Late Mr. Munshi Singh                                               |                                              |                 |              |                  |  |  |
| ii.   | Application No.                        |         | NA .                                                                                   |                                              |                 |              |                  |  |  |
| 2.    |                                        |         | Property Details                                                                       |                                              |                 |              |                  |  |  |
| 1     | Address                                |         |                                                                                        |                                              | alpur Pargana   | & District   | -Moradabad Litta |  |  |
|       | 71001000                               |         | Khasra No.619 & 620, Mauza Lakri Fazalpur, Pargana & District-Moradabad, Uttar Pradesh |                                              |                 |              |                  |  |  |
| ii.   | Nearby Landmark                        |         | Near A.C.C Computer Centre                                                             |                                              |                 |              |                  |  |  |
| iii.  | Google Map                             |         | Enclosed with the Report                                                               |                                              |                 |              |                  |  |  |
|       |                                        |         |                                                                                        | IRL: 28°49'50.0"N 78                         | °43'12.0"E      |              |                  |  |  |
| ÍV.   | Independent access to<br>property      | the     | Clear independen                                                                       | t access is available                        |                 |              |                  |  |  |
| ٧.    | Type of ownership                      |         | Single ownership                                                                       |                                              |                 |              |                  |  |  |
| Vİ.   | Constitution of the Prop               | erty    | Free Hold                                                                              |                                              |                 |              |                  |  |  |
| vii.  | Is the property merged                 | or      | No                                                                                     |                                              |                 |              |                  |  |  |
|       | colluded with any other                |         | Comments: None                                                                         |                                              |                 |              |                  |  |  |
| 2     | property Details                       |         | Status                                                                                 | Name of Approvi                              | na Auth         | Α.           | pproval No.      |  |  |
| 3.    | Document Details                       |         | 10.5 (5.6)                                                                             | Name of Approvi                              | ng Auth.        | A            | pprovai No.      |  |  |
| 1.    | Layout Plan                            |         | Not available                                                                          |                                              |                 |              |                  |  |  |
| II.   | Building plan                          |         | Not available                                                                          |                                              |                 |              |                  |  |  |
| III.  | Construction Permissio                 | n       | Not available                                                                          | Cala Dand                                    | No.             |              | Mana             |  |  |
| iv.   | Legal Documents                        |         | Available                                                                              | Sale Deed                                    | None            |              | None             |  |  |
| 4.    |                                        |         |                                                                                        | Details of the Pro                           |                 |              |                  |  |  |
|       |                                        |         | Directions                                                                             | As per Sale De                               |                 | Actu         | al found at Site |  |  |
|       | and a second                           | - 1     | North                                                                                  | Road 10 ft Wide                              |                 | Street       |                  |  |  |
| i.    | Adjoining Properties                   |         | South                                                                                  | Plot of Sravan Kumar chada                   |                 |              | hers Property    |  |  |
|       | 3400 1100                              |         | East                                                                                   | Property of First Part (Seller) Others Prope |                 |              |                  |  |  |
|       |                                        |         | West                                                                                   | Road 24 ft V                                 | Vide            |              | Road             |  |  |
| ii.   | Are Boundaries matche                  | ed      | Yes                                                                                    |                                              |                 |              |                  |  |  |
| iii.  | Plot demarcation                       |         | Yes                                                                                    |                                              |                 |              |                  |  |  |
| iv.   | Approved land Use                      |         | Residential as per                                                                     | nearby activity seen                         | on the site     |              |                  |  |  |
| V.    | Type of Property                       |         | Independent Resi                                                                       | dential Plotted House                        |                 |              |                  |  |  |
| vi.   | No. of bed rooms                       | Living/ | Dining area                                                                            | Toilets                                      | Kitchen         |              | Other rooms      |  |  |
|       | G.F.=06<br>F.F.=04                     |         |                                                                                        | G.F.=02<br>F.F.=02                           |                 |              | ***              |  |  |
| vii.  | Total no. of floors of the<br>property | •       | 2 (Ground + First                                                                      | Floor)                                       |                 |              |                  |  |  |
| VIII. | Floor on which the prop<br>is located  | erty    | GF+ FF                                                                                 |                                              |                 |              |                  |  |  |
| ix.   | Approx. age of the prop                | erty    | 13 years                                                                               |                                              |                 |              |                  |  |  |
| X.    | Residual age of the pro                |         | Approx. 45-50 year                                                                     | ars subject to proper a                      | and timely main | tenance      |                  |  |  |
| xi.   | Type of structure                      |         | RCC load bearing                                                                       | structure on pillar bea                      | am column and   | 9" brick v   | walls            |  |  |
| xii.  | Condition of the Structu               | ire     | Ordinary                                                                               |                                              |                 |              |                  |  |  |
| ciii. | Finishing of the building              | 9       | External plasterin                                                                     |                                              |                 |              |                  |  |  |
| 5.    |                                        |         | Tenure/ Occ                                                                            | upancy/ Possession                           | on Details      |              |                  |  |  |
| i.    | Property presently poss                | sessed/ | occupied by                                                                            | Partially occupied                           | d by owners &   | partially by | y tenants        |  |  |
| ii.   | Status of Tenure                       |         |                                                                                        | NA                                           |                 |              |                  |  |  |
| iii.  | No. of years of occupar                | ncy     |                                                                                        | NA                                           |                 |              |                  |  |  |
| iv.   | Relationship of tenant or owner NA     |         |                                                                                        |                                              |                 |              |                  |  |  |