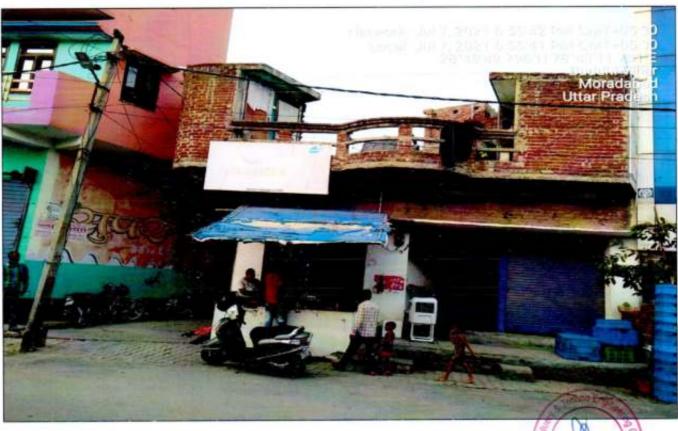

## SITUATED AT

KHASRA NO.619 & 620, MAUZA LAKRI FAZALPUR, PARGANA & DISTRICT-MORADABAD, UTTAR PRADESH

M.R. SHIV KUMAR S/O LATE MR. MUNSHI SINGH

| 1.    | Customer Details                       |         |                                                                                        |                                              |                 |              |                  |  |  |
|-------|----------------------------------------|---------|----------------------------------------------------------------------------------------|----------------------------------------------|-----------------|--------------|------------------|--|--|
| i,    | Name                                   |         | Mr. Shiv Kumar S/o Late Mr. Munshi Singh                                               |                                              |                 |              |                  |  |  |
| ii.   | Application No.                        |         | NA .                                                                                   |                                              |                 |              |                  |  |  |
| 2.    |                                        |         | Property Details                                                                       |                                              |                 |              |                  |  |  |
| 1     | Address                                |         |                                                                                        |                                              | alpur Pargana   | & District   | -Moradabad Litta |  |  |
|       | 71001000                               |         | Khasra No.619 & 620, Mauza Lakri Fazalpur, Pargana & District-Moradabad, Uttar Pradesh |                                              |                 |              |                  |  |  |
| ii.   | Nearby Landmark                        |         | Near A.C.C Computer Centre                                                             |                                              |                 |              |                  |  |  |
| iii.  | Google Map                             |         | Enclosed with the Report                                                               |                                              |                 |              |                  |  |  |
|       |                                        |         |                                                                                        | IRL: 28°49'50.0"N 78                         | °43'12.0"E      |              |                  |  |  |
| ÍV.   | Independent access to<br>property      | the     | Clear independen                                                                       | t access is available                        |                 |              |                  |  |  |
| ٧.    | Type of ownership                      |         | Single ownership                                                                       |                                              |                 |              |                  |  |  |
| Vİ.   | Constitution of the Prop               | erty    | Free Hold                                                                              |                                              |                 |              |                  |  |  |
| vii.  | Is the property merged                 | or      | No                                                                                     |                                              |                 |              |                  |  |  |
|       | colluded with any other                |         | Comments: None                                                                         |                                              |                 |              |                  |  |  |
| 2     | property Details                       |         | Status                                                                                 | Name of Approvi                              | na Auth         | Α.           | pproval No.      |  |  |
| 3.    | Document Details                       |         | 10.5 (5.6)                                                                             | Name of Approvi                              | ng Auth.        | A            | pprovai No.      |  |  |
| 1.    | Layout Plan                            |         | Not available                                                                          |                                              |                 |              |                  |  |  |
| II.   | Building plan                          |         | Not available                                                                          |                                              |                 |              |                  |  |  |
| III.  | Construction Permissio                 | n       | Not available                                                                          | Cala Dand                                    | No.             |              | Mana             |  |  |
| iv.   | Legal Documents                        |         | Available                                                                              | Sale Deed                                    | None            |              | None             |  |  |
| 4.    |                                        |         |                                                                                        | Details of the Pro                           |                 |              |                  |  |  |
|       |                                        |         | Directions                                                                             | As per Sale De                               |                 | Actu         | al found at Site |  |  |
|       | and a second                           | - 1     | North                                                                                  | Road 10 ft Wide                              |                 | Street       |                  |  |  |
| i.    | Adjoining Properties                   |         | South                                                                                  | Plot of Sravan Kumar chada                   |                 |              | hers Property    |  |  |
|       | 3400 1100                              |         | East                                                                                   | Property of First Part (Seller) Others Prope |                 |              |                  |  |  |
|       |                                        |         | West                                                                                   | Road 24 ft V                                 | Vide            |              | Road             |  |  |
| ii.   | Are Boundaries matche                  | ed      | Yes                                                                                    |                                              |                 |              |                  |  |  |
| iii.  | Plot demarcation                       |         | Yes                                                                                    |                                              |                 |              |                  |  |  |
| iv.   | Approved land Use                      |         | Residential as per                                                                     | nearby activity seen                         | on the site     |              |                  |  |  |
| V.    | Type of Property                       |         | Independent Resi                                                                       | dential Plotted House                        |                 |              |                  |  |  |
| vi.   | No. of bed rooms                       | Living/ | Dining area                                                                            | Toilets                                      | Kitchen         |              | Other rooms      |  |  |
|       | G.F.=06<br>F.F.=04                     |         |                                                                                        | G.F.=02<br>F.F.=02                           |                 |              | ***              |  |  |
| vii.  | Total no. of floors of the<br>property | •       | 2 (Ground + First                                                                      | Floor)                                       |                 |              |                  |  |  |
| VIII. | Floor on which the prop<br>is located  | erty    | GF+ FF                                                                                 |                                              |                 |              |                  |  |  |
| ix.   | Approx. age of the prop                | erty    | 13 years                                                                               |                                              |                 |              |                  |  |  |
| X.    | Residual age of the pro                |         | Approx. 45-50 year                                                                     | ars subject to proper a                      | and timely main | tenance      |                  |  |  |
| xi.   | Type of structure                      |         | RCC load bearing                                                                       | structure on pillar bea                      | am column and   | 9" brick v   | walls            |  |  |
| xii.  | Condition of the Structu               | ire     | Ordinary                                                                               |                                              |                 |              |                  |  |  |
| ciii. | Finishing of the building              | 9       | External plasterin                                                                     |                                              |                 |              |                  |  |  |
| 5.    |                                        |         | Tenure/ Occ                                                                            | upancy/ Possession                           | on Details      |              |                  |  |  |
| i.    | Property presently poss                | sessed/ | occupied by                                                                            | Partially occupied                           | d by owners &   | partially by | y tenants        |  |  |
| ii.   | Status of Tenure                       |         |                                                                                        | NA                                           |                 |              |                  |  |  |
| iii.  | No. of years of occupar                | ncy     |                                                                                        | NA                                           |                 |              |                  |  |  |
| iv.   | Relationship of tenant or owner NA     |         |                                                                                        |                                              |                 |              |                  |  |  |