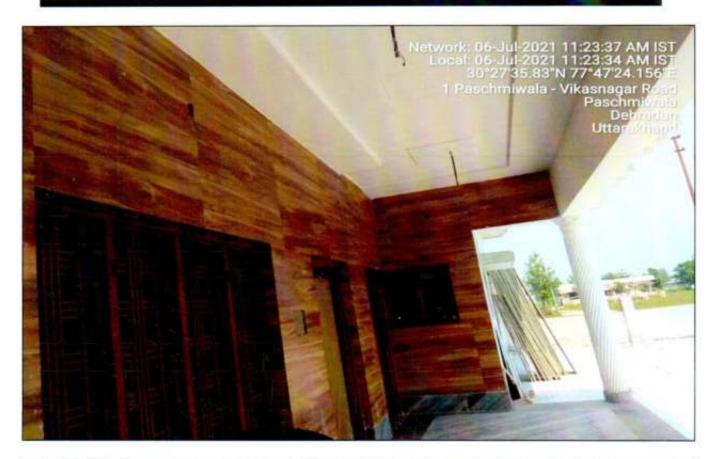

#### SITUATED AT

BADAMAWALA, PARGANA PACHWADOON, TEHS!L VIKASNAGAR, DISTRICT DEHRADUN, UTTARAKHAND

#### SITUATED AT

KHATA NO. 513 (FASLI YEAR 1415 TO 1420), KHASRA NO. 996, MAUZA BADAMAWALA, PARGANA PACHWADOON, TEHSIL VIKASNAGAR, DISTRICT DEHRADUN, UTTARAKHAND

FILE NO.: VIS(2021-22)-PL178-161-193
Valuation TOR is available at www.rkassociates.org