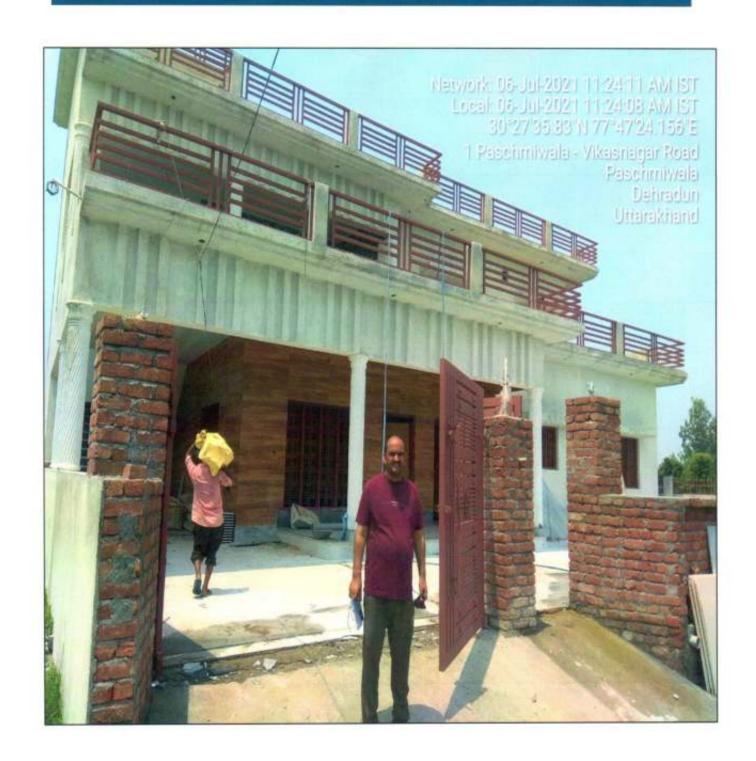

#### SITUATED AT

BADAMAWALA, PARGANA PACHWADOON, TEHS!L VIKASNAGAR, DISTRICT DEHRADUN, UTTARAKHAND

#### SITUATED AT

KHATA NO. 513 (FASLI YEAR 1415 TO 1420), KHASRA NO. 996, MAUZA BADAMAWALA, PARGANA PACHWADOON, TEHSIL VIKASNAGAR, DISTRICT DEHRADUN, UTTARAKHAND

FILE NO.: VIS(2021-22)-PL178-161-193
Valuation TOR is available at www.rkassociates.org