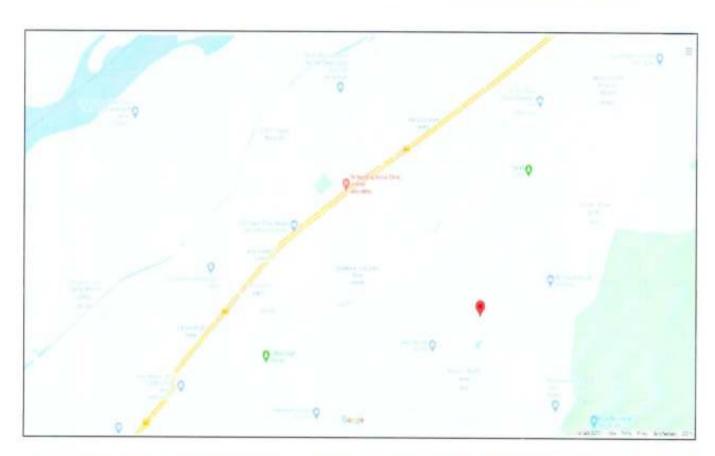

| 1.    | Customer Details                      |        |                                                                                                                                                 |                                              |                  |                   |                                         |  |
|-------|---------------------------------------|--------|-------------------------------------------------------------------------------------------------------------------------------------------------|----------------------------------------------|------------------|-------------------|-----------------------------------------|--|
| į.    | Name                                  |        | Mr. Indar Singh 7                                                                                                                               | Mr. Indar Singh Tomar S/o Mr. Dhyan Singh    |                  |                   |                                         |  |
| ii.   | Application No.                       |        | NA .                                                                                                                                            |                                              |                  |                   |                                         |  |
| 2.    |                                       |        | Property Details                                                                                                                                |                                              |                  |                   |                                         |  |
| j,    | Address                               |        | Khata No. 513 (Fasli Year 1415 To 1420), Khasra No. 996, Mauza Badamawala Pargana Pachwadoon, Tehsil Vikasnagar, District Dehradun, Uttarakhand |                                              |                  |                   |                                         |  |
| ii.   | Nearby Landmark                       |        | Near Enfield Fan                                                                                                                                | Near Enfield Farm                            |                  |                   |                                         |  |
| iii.  | Google Map                            |        | Enclosed with t                                                                                                                                 | Enclosed with the Report                     |                  |                   |                                         |  |
|       | 002010                                |        | Coordinates or URL: 30°27'35.8"N 77°47'24.2"E                                                                                                   |                                              |                  |                   |                                         |  |
| iv.   | Independent access to<br>property     | o the  | Clear independe                                                                                                                                 | Clear independent access is available        |                  |                   |                                         |  |
| ٧.    | Type of ownership                     |        | Single ownership                                                                                                                                | ):                                           |                  |                   |                                         |  |
| vi.   | Constitution of the Pro               | perty  | Free Hold                                                                                                                                       |                                              |                  |                   |                                         |  |
| vii.  | Is the property merge                 | d or   | No                                                                                                                                              |                                              |                  |                   |                                         |  |
|       | colluded with any other               | er     | Comments: None                                                                                                                                  | 9                                            |                  |                   | *************************************** |  |
| 3.    | <b>Document Details</b>               |        | Status                                                                                                                                          | Name of Approv                               | ring Auth.       | Α                 | pproval No.                             |  |
| i.    | Layout Plan                           |        | Available                                                                                                                                       | Garam Panc<br>Badamaw                        |                  |                   |                                         |  |
| ii.   | Building plan                         |        | Available                                                                                                                                       | Garam Panc<br>Badamaw                        |                  | .000              |                                         |  |
| iii.  | Construction Permiss                  | ion    | Available                                                                                                                                       | Garam Panc<br>Badamaw                        | ala              |                   |                                         |  |
| iv.   | Legal Documents                       |        | Available                                                                                                                                       | Sale Deed                                    | Approved         | Мар               | Rectification Deed                      |  |
| 4.    |                                       |        | Physica                                                                                                                                         | al Details of the Pr                         | operty           |                   |                                         |  |
|       |                                       |        | Directions                                                                                                                                      | As per Sale D                                | Deed/TIR         | Actu              | al found at Site                        |  |
|       |                                       |        | North                                                                                                                                           | Road 15 ft Wide                              |                  | Ro                | oad 15 ft Wide                          |  |
| 1.    | Adjoining Properties                  |        | South                                                                                                                                           | Land of Mr. Ra                               | jpal Singh       | Land of Mr. Tomar |                                         |  |
|       |                                       |        | East                                                                                                                                            | Road 15 ft                                   | Wide             | Road 15 ft Wide   |                                         |  |
|       |                                       |        | West                                                                                                                                            | Vest Land of Mr. Bhopal Singh Land of Others |                  |                   | and of Others                           |  |
| ii.   | Are Boundaries match                  | ned    | Yes                                                                                                                                             | 111                                          |                  |                   |                                         |  |
| iii.  | Plot demarcation                      |        | Yes                                                                                                                                             |                                              |                  |                   |                                         |  |
| iv.   | Approved land Use                     |        | Residentialas pe                                                                                                                                | r nearby activity seen                       | on the site      |                   |                                         |  |
| V.    | Type of Property                      |        | Independent Res                                                                                                                                 | sidential Plotted Hous                       | e                |                   |                                         |  |
| vi.   | No. of bed rooms                      | Living | / Dining area                                                                                                                                   | Toilets                                      | Kitchen          |                   | Other rooms                             |  |
|       | G.F.=03<br>F.F.=02                    |        | GF=01<br>F.F.=00                                                                                                                                | G.F.=02<br>F.F.=02                           | GF=01<br>FF=01   |                   | 01(Pooja Room)                          |  |
| vii.  | Total no. of floors of to<br>property | he     | 2 (Ground + Firs                                                                                                                                | t Floor)                                     |                  |                   |                                         |  |
| viii. | Floor on which the pro                | operty | GF+ FF                                                                                                                                          |                                              |                  |                   |                                         |  |
| ix.   | Approx. age of the pri                | operty | Under Construct                                                                                                                                 |                                              |                  |                   |                                         |  |
| X.    | Residual age of the p                 |        | Approx. 60-65 ye                                                                                                                                | ears subject to proper                       | and timely main  | tenance           |                                         |  |
| xi.   | Type of structure                     |        | RCC framed pills                                                                                                                                | ar, beam, column stru                        | cture on RCC sla | ab                |                                         |  |
| xii.  | Condition of the Struc                | ture   | Under construct                                                                                                                                 | on                                           |                  |                   |                                         |  |
| xiii. | Finishing of the buildi               | ng     | Under constructi                                                                                                                                |                                              |                  |                   |                                         |  |
| 5.    |                                       |        | Tenure/ Occupancy/ Possession Details                                                                                                           |                                              |                  |                   |                                         |  |