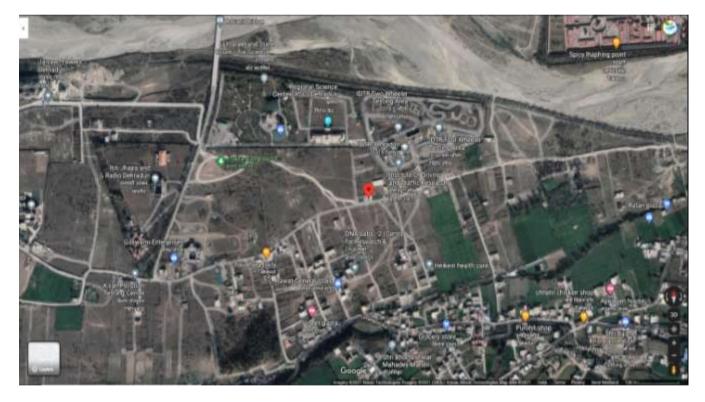

Photograph of owner/representative with property in background to be enclosed.

The property was inspected on **30.06.2021** in the presence of **owner's representative Mr. Jogender** (87914-27501).

Screen shot of longitude/latitude and co-ordinates of property using GPS/Various Apps/Internet sites

## **GOOGLE LOCATION MAP**

13

अर्द्धनगरीय / विशिष्ट क्षेत्र (प्रमुख मार्गो से 350 मीटर की दूरी को छोडकर)

|   | प्रमुख मार्ग/<br>मौहल्लो/<br>राजस्व ग्रामों<br>की श्रेणी | राजस्व ग्रामों का नाम |                  | कृषि मूमि प्रति<br>हैक्टेयर<br>लाख रूपये मे<br>सामान्य दर | अकृथि<br>मूमि/ सम्पत्ति<br>(रूपये प्रति<br>वर्गमीटर)<br>सामान्य दर | बहुमंजलीय आवासीय<br>भवन में स्थित<br>आवासीय फलैंट<br>(सुपर एरिया दर रूपये<br>प्रति वर्गमीटर) | वाणिज्यिक मवन की दर<br>(सुपर एरिया रूपये प्रति वर्गमीटर) |                              | गैर वाणिजियक निर्माण<br>की दर<br>(रूपये प्रति वर्गमीटर) |        |
|---|----------------------------------------------------------|-----------------------|------------------|-----------------------------------------------------------|--------------------------------------------------------------------|----------------------------------------------------------------------------------------------|----------------------------------------------------------|------------------------------|---------------------------------------------------------|--------|
|   |                                                          |                       |                  |                                                           |                                                                    |                                                                                              | दुकान/<br>रेस्टोरेन्ट/<br>कार्यालय                       | अन्य वाणिज्यिक<br>प्रसिष्ठान | लिन्टरपोश                                               | टीनपोश |
| 3 | C                                                        | 1                     | जस्तोवाला        | -                                                         |                                                                    |                                                                                              | 10000 100000 I                                           |                              |                                                         |        |
|   |                                                          | 2                     | विरागीवाला       | 119                                                       | 4100                                                               | 18100                                                                                        | 62500                                                    | 57500                        | 12000                                                   | 10000  |
|   |                                                          |                       |                  | 119                                                       | 4100                                                               | 18100                                                                                        | 62500                                                    | 57500                        | 12000                                                   | 10000  |
|   |                                                          | 3                     | वाकी मयचळ/वाकी   | in the second second                                      | 4100                                                               | 18100                                                                                        | 62500                                                    | 57500                        | 12000                                                   | 10000  |
|   |                                                          | 4                     | मेहरे का गांव    | 119                                                       | 4100                                                               | 18100                                                                                        | 62500                                                    | 57500                        | 12000                                                   | 10000  |
|   |                                                          | 5                     | माण्डूवाला       | 119                                                       | 4100                                                               | 18100                                                                                        | 62500                                                    | 57500                        | 12000                                                   | 10000  |
|   |                                                          | 6                     | कांसवाली कोठरी   | 119                                                       | 4100                                                               | 18100                                                                                        | 62500                                                    | 57500                        | 12000                                                   | 10000  |
|   |                                                          | 7                     | शाहपुर कल्याणपुर | 119                                                       | 4100                                                               | 18100                                                                                        | 62500                                                    | 57500                        | 12000                                                   | 10000  |
|   |                                                          | 8                     | समावाला          | 119                                                       | 4100                                                               | 18100                                                                                        | 62500                                                    | 57500                        | 12000                                                   | 10000  |
| 4 |                                                          | 1                     | मल्हान ग्राम्ट   | 125                                                       | 5000                                                               | 19000                                                                                        | 63000                                                    | 58000                        | 12000                                                   | 10000  |
|   |                                                          | 2                     | पालसमी           | 125                                                       | 5000                                                               | 19000                                                                                        | 63000                                                    | 58000                        | 12000                                                   | 10000  |
|   |                                                          | 3                     | सहसपुर           | 125                                                       | 5000                                                               | 19000                                                                                        | 63000                                                    | 58000                        | 12000                                                   | 10000  |
|   |                                                          | 4                     | धूलकोट माफी      | 125                                                       | 5000                                                               | 19000                                                                                        | 63000                                                    | 58000                        |                                                         |        |
|   |                                                          | 5                     | करवा             | 125                                                       | 5000                                                               | 19000                                                                                        | 63000                                                    | 58000                        | 12000                                                   | 10000  |
|   |                                                          | 6                     | सुद्वोवाला       | 125                                                       | 5000                                                               | 19000                                                                                        | 63000                                                    |                              | 12000                                                   | 10000  |
|   |                                                          | 7                     | बंशीवाला         | 125                                                       | 5000                                                               | 19000                                                                                        | 63000                                                    | 58000                        | 12000                                                   | 10000  |
|   |                                                          | 8                     | किंगोली          | 125                                                       | 5000                                                               | 19000                                                                                        | 63000                                                    | 58000                        | 12000                                                   | 10000  |
|   |                                                          | 9                     | धूलकोट खालसा     | 125                                                       | 5000                                                               | 19000                                                                                        |                                                          | 58000                        | 12000                                                   | 10000  |
|   |                                                          | 10                    | लक्षमीपुर        | 125                                                       | 5000                                                               | 19000                                                                                        | 63000                                                    | 58000                        | 12000                                                   | 10000  |
|   |                                                          | 11                    | आग्रस            | 125                                                       | 5000                                                               |                                                                                              | 63000                                                    | 58000                        | 12000                                                   | 10000  |
|   |                                                          | 12                    | पीन्धा           | 125                                                       | 5000                                                               | 19000                                                                                        | 63000                                                    | 58000                        | 12000                                                   | 10000  |
| 5 | E                                                        | -                     | चक्रमंशा         | 130                                                       |                                                                    | 19000                                                                                        | 63000                                                    | 58000                        | 12000                                                   | 10000  |
|   |                                                          |                       | ईस्ट होप टाऊन    |                                                           | 5500                                                               | 19500                                                                                        | 65500                                                    | 59000                        | 12000                                                   | 10000  |
| - |                                                          | *                     | free file eight  | 130                                                       | 5500                                                               | 19500                                                                                        | 65500                                                    | 59000                        | 12000                                                   | 10000  |