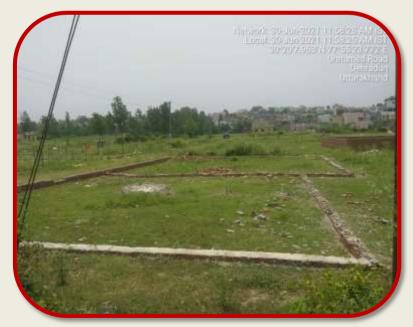

### PHOTOGRAPHS OF THE VACANT PLOT BEARING KHATONI NO. 2357, KHASRA NO. 870, SITUATED AT MAUJA EAST HOPETOWN, PARGANA PACHHAWADOON, TEHSIL VIKAS NAGAR, DISTT. DEHRADUN, UTTARAKHAND