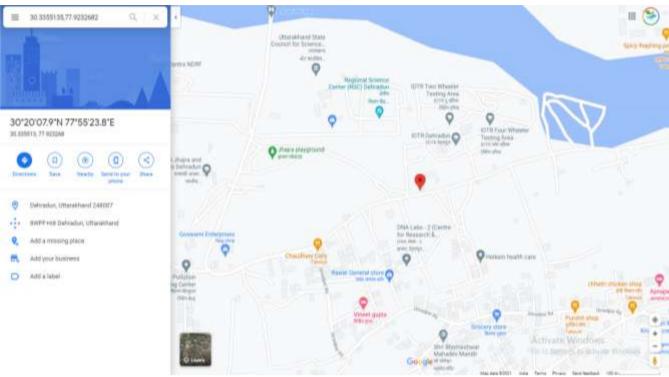

Photograph of owner/representative with property in background to be enclosed.

The property was inspected on **30.06.2021** in the presence of **owner's representative Mr. Jogender** (87914-27501).

Screen shot of longitude/latitude and co-ordinates of property using GPS/Various Apps/Internet sites

## **GOOGLE LOCATION MAP**

13

अर्द्धनगरीय / विशिष्ट क्षेत्र (प्रमुख मार्गो से 350 मीटर की दूरी को छोडकर)

|   | प्रमुख मार्ग/<br>मौहल्लो/<br>राजस्व ग्रामों<br>की श्रेणी | राजस्व ग्रामों का नाम |                  | कृषि मूमि प्रति<br>हैक्टेयर<br>लाख रूपये मे<br>सामान्य दर | अकृथि<br>मूमि/ सम्पत्ति<br>(रूपये प्रति<br>वर्गमीटर)<br>सामान्य दर | बहुमंजलीय आवासीय<br>भवन में स्थित<br>आवासीय फलैंट<br>(सुपर एरिया दर रूपये<br>प्रति वर्गमीटर) | वाणिज्यिक मवन की दर<br>(सुपर एरिया रूपये प्रति वर्गमीटर) |                              | गैर वाणिजियक निर्माण<br>की दर<br>(रूपये प्रति वर्गमीटर) |        |
|---|----------------------------------------------------------|-----------------------|------------------|-----------------------------------------------------------|--------------------------------------------------------------------|----------------------------------------------------------------------------------------------|----------------------------------------------------------|------------------------------|---------------------------------------------------------|--------|
|   |                                                          |                       |                  |                                                           |                                                                    |                                                                                              | दुकान/<br>रेस्टोरेन्ट/<br>कार्यालय                       | अन्य वाणिज्यिक<br>प्रसिष्ठान | लिन्टरपोश                                               | टीनपोश |
| 3 | C                                                        | 1                     | जस्तोवाला        | -                                                         |                                                                    |                                                                                              | 10000 100000 I                                           |                              |                                                         |        |
|   |                                                          | 2                     | विरागीवाला       | 119                                                       | 4100                                                               | 18100                                                                                        | 62500                                                    | 57500                        | 12000                                                   | 10000  |
|   |                                                          |                       |                  | 119                                                       | 4100                                                               | 18100                                                                                        | 62500                                                    | 57500                        | 12000                                                   | 10000  |
|   |                                                          | 3                     | वाकी मयचळ/वाकी   | in the second second                                      | 4100                                                               | 18100                                                                                        | 62500                                                    | 57500                        | 12000                                                   | 10000  |
|   |                                                          | 4                     | मेहरे का गांव    | 119                                                       | 4100                                                               | 18100                                                                                        | 62500                                                    | 57500                        | 12000                                                   | 10000  |
|   |                                                          | 5                     | माण्डूवाला       | 119                                                       | 4100                                                               | 18100                                                                                        | 62500                                                    | 57500                        | 12000                                                   | 10000  |
|   |                                                          | 6                     | कांसवाली कोठरी   | 119                                                       | 4100                                                               | 18100                                                                                        | 62500                                                    | 57500                        | 12000                                                   | 10000  |
|   |                                                          | 7                     | शाहपुर कल्याणपुर | 119                                                       | 4100                                                               | 18100                                                                                        | 62500                                                    | 57500                        | 12000                                                   | 10000  |
|   |                                                          | 8                     | समावाला          | 119                                                       | 4100                                                               | 18100                                                                                        | 62500                                                    | 57500                        | 12000                                                   | 10000  |
| 4 |                                                          | 1                     | मल्हान ग्राम्ट   | 125                                                       | 5000                                                               | 19000                                                                                        | 63000                                                    | 58000                        | 12000                                                   | 10000  |
|   |                                                          | 2                     | पालसमी           | 125                                                       | 5000                                                               | 19000                                                                                        | 63000                                                    | 58000                        | 12000                                                   | 10000  |
|   |                                                          | 3                     | सहसपुर           | 125                                                       | 5000                                                               | 19000                                                                                        | 63000                                                    | 58000                        | 12000                                                   | 10000  |
|   |                                                          | 4                     | धूलकोट माफी      | 125                                                       | 5000                                                               | 19000                                                                                        | 63000                                                    | 58000                        |                                                         |        |
|   |                                                          | 5                     | करवा             | 125                                                       | 5000                                                               | 19000                                                                                        | 63000                                                    | 58000                        | 12000                                                   | 10000  |
|   |                                                          | 6                     | सुद्वोवाला       | 125                                                       | 5000                                                               | 19000                                                                                        | 63000                                                    |                              | 12000                                                   | 10000  |
|   |                                                          | 7                     | बंशीवाला         | 125                                                       | 5000                                                               | 19000                                                                                        | 63000                                                    | 58000                        | 12000                                                   | 10000  |
|   |                                                          | 8                     | किंगोली          | 125                                                       | 5000                                                               | 19000                                                                                        | 63000                                                    | 58000                        | 12000                                                   | 10000  |
|   |                                                          | 9                     | धूलकोट खालसा     | 125                                                       | 5000                                                               | 19000                                                                                        |                                                          | 58000                        | 12000                                                   | 10000  |
|   |                                                          | 10                    | लक्षमीपुर        | 125                                                       | 5000                                                               | 19000                                                                                        | 63000                                                    | 58000                        | 12000                                                   | 10000  |
|   |                                                          | 11                    | आग्रस            | 125                                                       | 5000                                                               |                                                                                              | 63000                                                    | 58000                        | 12000                                                   | 10000  |
|   |                                                          | 12                    | पीन्धा           | 125                                                       | 5000                                                               | 19000                                                                                        | 63000                                                    | 58000                        | 12000                                                   | 10000  |
| 5 | E                                                        | -                     | चक्रमंशा         | 130                                                       |                                                                    | 19000                                                                                        | 63000                                                    | 58000                        | 12000                                                   | 10000  |
|   |                                                          |                       | ईस्ट होप टाऊन    |                                                           | 5500                                                               | 19500                                                                                        | 65500                                                    | 59000                        | 12000                                                   | 10000  |
| - |                                                          | *                     | free file eight  | 130                                                       | 5500                                                               | 19500                                                                                        | 65500                                                    | 59000                        | 12000                                                   | 10000  |