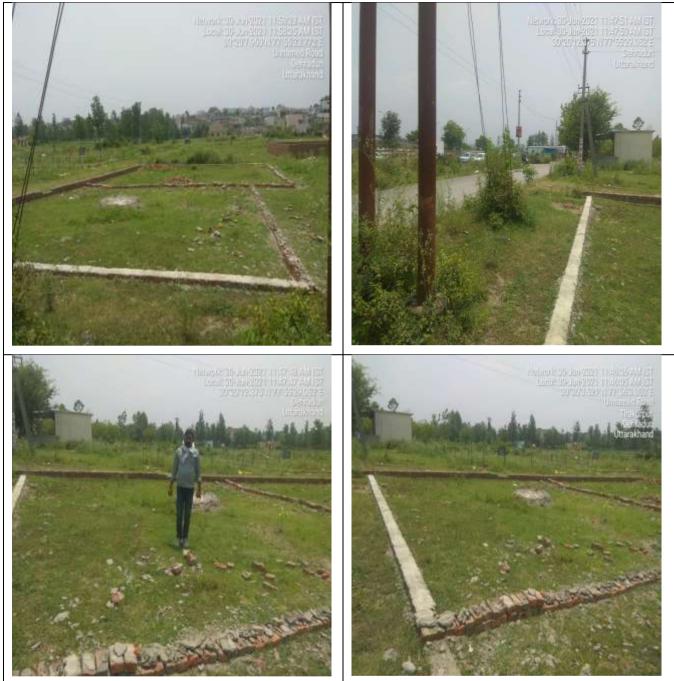

Photograph of owner/representative with property in background to be enclosed.

The property was inspected on **30.06.2021** in the presence of **owner's representative Mr. Jogender** (87914-27501).

Screen shot of longitude/latitude and co-ordinates of property using GPS/Various Apps/Internet sites

### PHOTOGRAPHS OF THE VACANT PLOT BEARING KHATONI NO. 2357, KHASRA NO. 870, SITUATED AT MAUJA EAST HOPETOWN, PARGANA PACHHAWADOON, TEHSIL VIKAS NAGAR, DISTT. DEHRADUN, UTTARAKHAND