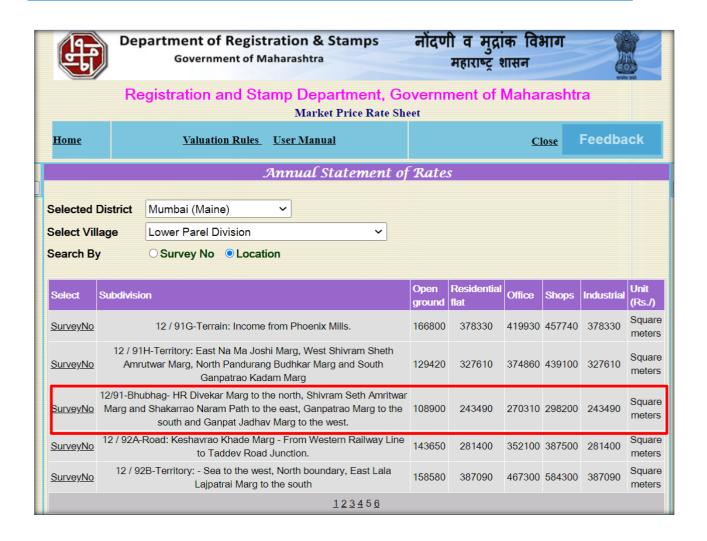

| I. |                                                 |                                      | GENERAL                                                                                                                          |                                |                                              |  |  |
|----|-------------------------------------------------|--------------------------------------|----------------------------------------------------------------------------------------------------------------------------------|--------------------------------|----------------------------------------------|--|--|
| 1. |                                                 | pose for which the valuation is made |                                                                                                                                  | Periodic Re-Valuation for bank |                                              |  |  |
| 2. | a)                                              | Date of inspection                   | 03 December 2020                                                                                                                 |                                |                                              |  |  |
|    | b)                                              | Date on which the valuation is made  | 07 December 2020                                                                                                                 |                                |                                              |  |  |
| 3. | List                                            | of documents produced for perusal    | Documents Documents Docume                                                                                                       |                                |                                              |  |  |
|    |                                                 |                                      | Requested                                                                                                                        | Provided                       | Reference No.                                |  |  |
|    |                                                 |                                      | Total <b>04</b>                                                                                                                  | Total <b>02</b>                | 02                                           |  |  |
|    |                                                 |                                      | documents                                                                                                                        | documents                      |                                              |  |  |
|    |                                                 |                                      | requested.                                                                                                                       | provided.                      |                                              |  |  |
|    |                                                 |                                      | Copy of TIR                                                                                                                      | Copy of TIR                    | Date: 23/05/2019                             |  |  |
|    |                                                 |                                      | Property Title                                                                                                                   | Sale Deed                      | Date: 08/04/2013                             |  |  |
|    |                                                 |                                      | document                                                                                                                         |                                |                                              |  |  |
|    |                                                 |                                      | Last paid Electricity                                                                                                            | None                           |                                              |  |  |
|    |                                                 |                                      | Bill                                                                                                                             |                                |                                              |  |  |
|    |                                                 |                                      | Last paid Municipla                                                                                                              | None                           |                                              |  |  |
|    |                                                 |                                      | Tax receipt                                                                                                                      | . 10.10                        |                                              |  |  |
| 1  | Non                                             | ne of the owner/s                    | ·                                                                                                                                |                                |                                              |  |  |
| 4. |                                                 | ress and Phone no. of the owner/s    | Mr. Ramesh Popatbhai Patel  Flat No.1802, 12th Habitable Floor, Wing-C, Rahej Atlantis, Ganpatrao Kadam Marg, Lower Parel, Mumba |                                |                                              |  |  |
|    | Auu                                             | ress and Frione no. of the owners    |                                                                                                                                  |                                |                                              |  |  |
|    |                                                 |                                      | Maharashtra-4000                                                                                                                 |                                | , , , , , , , , , , , , , , , , , , , ,      |  |  |
| 5. | Brie                                            | f description of the property        | This Valuation rep                                                                                                               | port is prepared               | for residential flat                         |  |  |
|    |                                                 |                                      | •                                                                                                                                |                                | i Malaviya at Flat                           |  |  |
|    |                                                 |                                      | · ·                                                                                                                              | •                              | C, Raheja Atlantis,                          |  |  |
|    |                                                 |                                      | ·                                                                                                                                | •                              | Parel, Mumbai,                               |  |  |
|    |                                                 |                                      | Maharashtra-4000                                                                                                                 | 18.                            |                                              |  |  |
|    |                                                 |                                      | The subject proper                                                                                                               | tv is located 2 Km             | away from Bandra-                            |  |  |
|    |                                                 |                                      | Varli Sea Link and                                                                                                               | •                              | •                                            |  |  |
|    |                                                 |                                      | Mumbai district of l                                                                                                             | 0 , .                          | •                                            |  |  |
|    |                                                 |                                      | The condition of th                                                                                                              | o all the flat is ven          | , good                                       |  |  |
|    | The condition of the all the flat is very good. |                                      |                                                                                                                                  |                                |                                              |  |  |
|    |                                                 |                                      | This report only co                                                                                                              | ontains general as             | ssessment & opinion                          |  |  |
|    |                                                 |                                      | on the Guideline Value and the indicative, est                                                                                   |                                |                                              |  |  |
|    |                                                 |                                      |                                                                                                                                  |                                | h Bank has asked to                          |  |  |
|    |                                                 |                                      |                                                                                                                                  |                                | per the information                          |  |  |
|    |                                                 |                                      |                                                                                                                                  |                                | ovided to us and/ or sentative to us at site |  |  |
|    |                                                 |                                      |                                                                                                                                  |                                | ood faith. It doesn't                        |  |  |
|    | contain any other recommendations of any sort.  |                                      |                                                                                                                                  |                                |                                              |  |  |
|    |                                                 |                                      |                                                                                                                                  |                                |                                              |  |  |