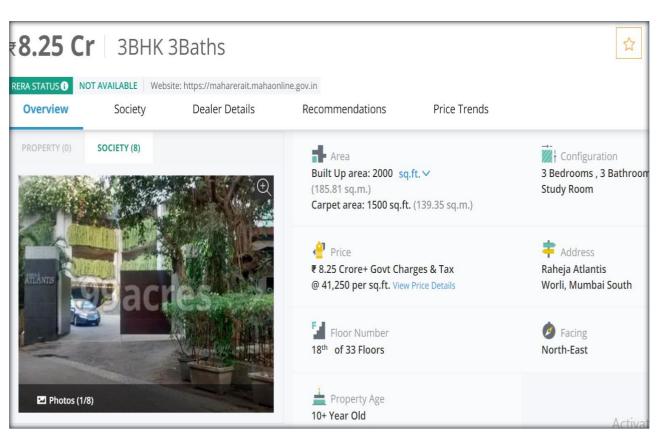

| I. |                                                 |                                      | GENERAL                                                                                                                          |                                |                                              |  |  |
|----|-------------------------------------------------|--------------------------------------|----------------------------------------------------------------------------------------------------------------------------------|--------------------------------|----------------------------------------------|--|--|
| 1. |                                                 | pose for which the valuation is made |                                                                                                                                  | Periodic Re-Valuation for bank |                                              |  |  |
| 2. | a)                                              | Date of inspection                   | 03 December 2020                                                                                                                 |                                |                                              |  |  |
|    | b)                                              | Date on which the valuation is made  | 07 December 2020                                                                                                                 |                                |                                              |  |  |
| 3. | List                                            | of documents produced for perusal    | Documents Documents Docume                                                                                                       |                                |                                              |  |  |
|    |                                                 |                                      | Requested                                                                                                                        | Provided                       | Reference No.                                |  |  |
|    |                                                 |                                      | Total <b>04</b>                                                                                                                  | Total <b>02</b>                | 02                                           |  |  |
|    |                                                 |                                      | documents                                                                                                                        | documents                      |                                              |  |  |
|    |                                                 |                                      | requested.                                                                                                                       | provided.                      |                                              |  |  |
|    |                                                 |                                      | Copy of TIR                                                                                                                      | Copy of TIR                    | Date: 23/05/2019                             |  |  |
|    |                                                 |                                      | Property Title                                                                                                                   | Sale Deed                      | Date: 08/04/2013                             |  |  |
|    |                                                 |                                      | document                                                                                                                         |                                |                                              |  |  |
|    |                                                 |                                      | Last paid Electricity                                                                                                            | None                           |                                              |  |  |
|    |                                                 |                                      | Bill                                                                                                                             |                                |                                              |  |  |
|    |                                                 |                                      | Last paid Municipla                                                                                                              | None                           |                                              |  |  |
|    |                                                 |                                      | Tax receipt                                                                                                                      | . 10.10                        |                                              |  |  |
| 1  | Non                                             | ne of the owner/s                    | ·                                                                                                                                |                                |                                              |  |  |
| 4. |                                                 | ress and Phone no. of the owner/s    | Mr. Ramesh Popatbhai Patel  Flat No.1802, 12th Habitable Floor, Wing-C, Rahej Atlantis, Ganpatrao Kadam Marg, Lower Parel, Mumba |                                |                                              |  |  |
|    | Auu                                             | ress and Frione no. of the owners    |                                                                                                                                  |                                |                                              |  |  |
|    |                                                 |                                      | Maharashtra-4000                                                                                                                 |                                | , , , , , , , , , , , , , , , , , , , ,      |  |  |
| 5. | Brie                                            | f description of the property        | This Valuation rep                                                                                                               | port is prepared               | for residential flat                         |  |  |
|    |                                                 |                                      | •                                                                                                                                |                                | i Malaviya at Flat                           |  |  |
|    |                                                 |                                      | · ·                                                                                                                              | •                              | C, Raheja Atlantis,                          |  |  |
|    |                                                 |                                      | ·                                                                                                                                | •                              | Parel, Mumbai,                               |  |  |
|    |                                                 |                                      | Maharashtra-4000                                                                                                                 | 18.                            |                                              |  |  |
|    |                                                 |                                      | The subject proper                                                                                                               | tv is located 2 Km             | away from Bandra-                            |  |  |
|    |                                                 |                                      | Varli Sea Link and                                                                                                               | •                              | •                                            |  |  |
|    |                                                 |                                      | Mumbai district of l                                                                                                             | 0 , .                          | •                                            |  |  |
|    |                                                 |                                      | The condition of th                                                                                                              | o all the flat is ven          | , good                                       |  |  |
|    | The condition of the all the flat is very good. |                                      |                                                                                                                                  |                                |                                              |  |  |
|    |                                                 |                                      | This report only co                                                                                                              | ontains general as             | ssessment & opinion                          |  |  |
|    |                                                 |                                      | on the Guideline Value and the indicative, est                                                                                   |                                |                                              |  |  |
|    |                                                 |                                      |                                                                                                                                  |                                | h Bank has asked to                          |  |  |
|    |                                                 |                                      |                                                                                                                                  |                                | per the information                          |  |  |
|    |                                                 |                                      |                                                                                                                                  |                                | ovided to us and/ or sentative to us at site |  |  |
|    |                                                 |                                      |                                                                                                                                  |                                | ood faith. It doesn't                        |  |  |
|    | contain any other recommendations of any sort.  |                                      |                                                                                                                                  |                                |                                              |  |  |
|    |                                                 |                                      |                                                                                                                                  |                                |                                              |  |  |