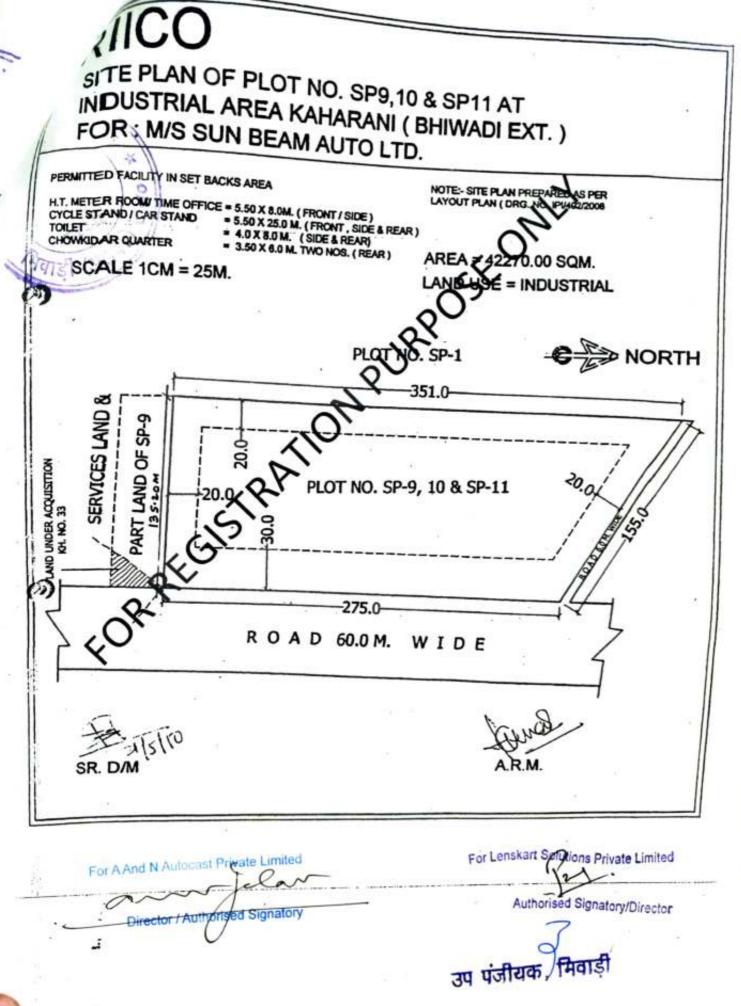

# DESCRIPTION OF THE PROPERTY AND MAP/DRAWING

Industrial Plot bearing No. SP – 9, 10 and 11 admeasuring 42270 sq.mts, in Industrial Area Kaharani (Bhiwadi Extension), District Alwar (Rajasthan), comprised of boundary wall and structure standing thereon being a shed, reception room at the entrance, two guard rooms, one washroom, one motor room and one unfinished structure of a room.

The said Industrial Plot is bounded by: On the North by - Road 6.00 m On the South by - Service land and Part land of SP 9 On the East by - Road 60.00 m On the West by - Plot no. SP-1

For A And N Autocast Private Limited orised Signatory