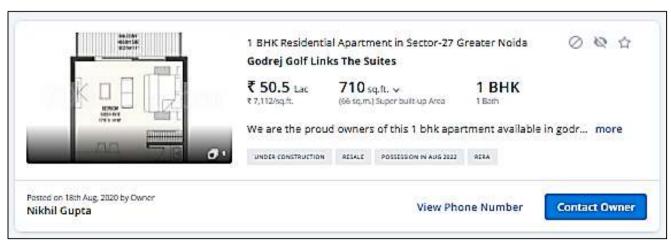

The details of the presently launched phases is as below:-

- Crest comprised of four types of villas Type-V1 (100 sq.yds), Type-V2 (125 sq.yds), Type-V5 (220 sq.yds) & Type-V6 (300 sq.yds) having a total of 313 villas.
- Evoke comprised of three types of villas Type-V4 (180 sq.yds), Type-V5 (220 sq.yds) & Type-V6 (300 sq.yds) having a total of 91 villas. .
- Exquisite comprised of four types of villas Type-V2 (125 sq.yds), Type-V3 (150 sq.yds), Type-V4 (180 sq.yds) & V5 (220 sq.yds) having a total of 154 villas.
- Presidential Villas comprised of two types of villas Type-V7 (500 sq.yds), Type-V8 (1000 sq.yds), having a total of 22 villas.
- The Suites comprised of three high rise towers namely Tower-TS1, TS2 & TS3 comprised of studio & 2BHK flats having a total of 660 DU.
- Park Lane comprised of four midrise towers namely Tower-A, B, C & D comprised of 3BHK & 4 BHK flats having a total of 114 DU.
- Windsor comprised of four midrise towers namely Tower-A, B, C & D comprised of 3BHK & 4 BHK flats having a total of 114 DU.