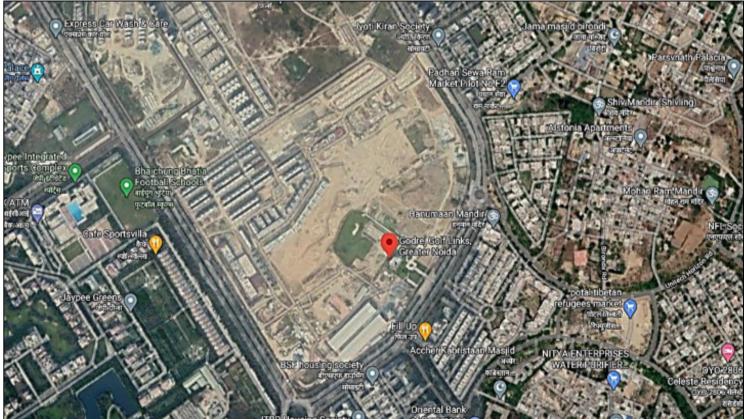

| 2.    | PHYSICAL CHARACTERISTICS (                   | OF THE PROPERTY                                                                                                                                                                                                                                         |              |  |
|-------|----------------------------------------------|---------------------------------------------------------------------------------------------------------------------------------------------------------------------------------------------------------------------------------------------------------|--------------|--|
| a.    | Location attribute of the property           |                                                                                                                                                                                                                                                         |              |  |
| i.    | Nearby Landmark                              | Near ITBP Aiccher Gol Chakar                                                                                                                                                                                                                            |              |  |
| ii.   | Postal Address of the Property               | Godrej Golf Links, Plot No. REP-1, Sector-27, Greater Noida, District Gautam Buddh Nagar, Uttar Pradesh                                                                                                                                                 |              |  |
| iii.  | Area of the Plot/ Land                       | 403575 sq.mtr.                                                                                                                                                                                                                                          |              |  |
|       |                                              | Also please refer to Part-B Area description of the property.All area measurements are on approximate basis. Verification of the area measurement of the property is done only based on sample random checking and not based on full scale measurement. |              |  |
| iv.   | Type of Land                                 | Solid/ On road level                                                                                                                                                                                                                                    |              |  |
| V.    | Independent access/ approach to the property | Clear independent access is availab                                                                                                                                                                                                                     | ole          |  |
| vi.   | Google Map Location of the Property          | Enclosed with the Report                                                                                                                                                                                                                                |              |  |
|       | with a neighborhood layout map               | Coordinates or URL: 28°28'13.6"N 7                                                                                                                                                                                                                      | 77°32'05.2"E |  |
| vii.  | Details of the roads abutting the prope      | erty                                                                                                                                                                                                                                                    |              |  |
|       | Main Road Name & Width                       | Noida-Greater Expressway                                                                                                                                                                                                                                | 100 mtr.     |  |
|       | Front Road Name & width                      | BSF Road                                                                                                                                                                                                                                                | 60 mtr.      |  |
|       | 3. Type of Approach Road                     | Bituminous Road                                                                                                                                                                                                                                         |              |  |
|       | 4. Distance from the Main Road               | 3.5 km from Noida-Greater Expressway                                                                                                                                                                                                                    |              |  |
| viii. | Description of adjoining property            | Residential Area                                                                                                                                                                                                                                        |              |  |
| ix.   | Plot No./ Survey No.                         | Plot No. REP-1                                                                                                                                                                                                                                          |              |  |