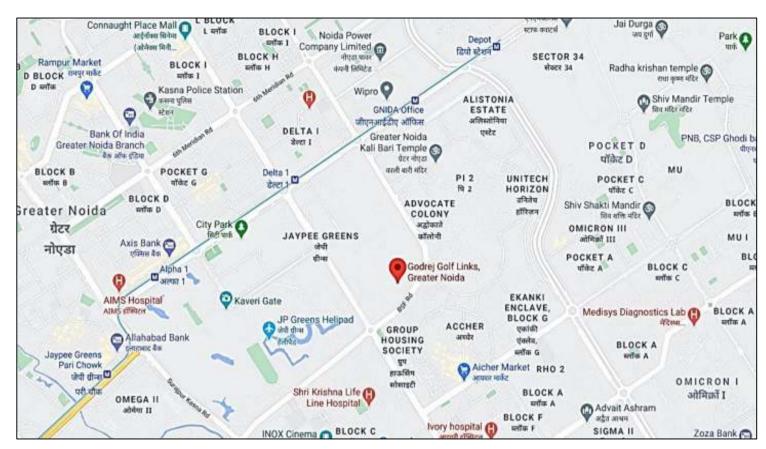

| 2.    | PHYSICAL CHARACTERISTICS (                   | OF THE PROPERTY                                                                                                                                                                                                                                         |              |  |
|-------|----------------------------------------------|---------------------------------------------------------------------------------------------------------------------------------------------------------------------------------------------------------------------------------------------------------|--------------|--|
| a.    | Location attribute of the property           |                                                                                                                                                                                                                                                         |              |  |
| i.    | Nearby Landmark                              | Near ITBP Aiccher Gol Chakar                                                                                                                                                                                                                            |              |  |
| ii.   | Postal Address of the Property               | Godrej Golf Links, Plot No. REP-1, Sector-27, Greater Noida, District Gautam Buddh Nagar, Uttar Pradesh                                                                                                                                                 |              |  |
| iii.  | Area of the Plot/ Land                       | 403575 sq.mtr.                                                                                                                                                                                                                                          |              |  |
|       |                                              | Also please refer to Part-B Area description of the property.All area measurements are on approximate basis. Verification of the area measurement of the property is done only based on sample random checking and not based on full scale measurement. |              |  |
| iv.   | Type of Land                                 | Solid/ On road level                                                                                                                                                                                                                                    |              |  |
| V.    | Independent access/ approach to the property | Clear independent access is availab                                                                                                                                                                                                                     | ole          |  |
| vi.   | Google Map Location of the Property          | Enclosed with the Report                                                                                                                                                                                                                                |              |  |
|       | with a neighborhood layout map               | Coordinates or URL: 28°28'13.6"N 7                                                                                                                                                                                                                      | 77°32'05.2"E |  |
| vii.  | Details of the roads abutting the prope      | erty                                                                                                                                                                                                                                                    |              |  |
|       | Main Road Name & Width                       | Noida-Greater Expressway                                                                                                                                                                                                                                | 100 mtr.     |  |
|       | Front Road Name & width                      | BSF Road                                                                                                                                                                                                                                                | 60 mtr.      |  |
|       | 3. Type of Approach Road                     | Bituminous Road                                                                                                                                                                                                                                         |              |  |
|       | 4. Distance from the Main Road               | 3.5 km from Noida-Greater Expressway                                                                                                                                                                                                                    |              |  |
| viii. | Description of adjoining property            | Residential Area                                                                                                                                                                                                                                        |              |  |
| ix.   | Plot No./ Survey No.                         | Plot No. REP-1                                                                                                                                                                                                                                          |              |  |