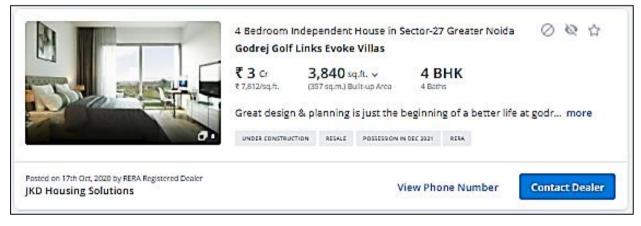

The details of the presently launched phases is as below:-

- Crest comprised of four types of villas Type-V1 (100 sq.yds), Type-V2 (125 sq.yds), Type-V5 (220 sq.yds) & Type-V6 (300 sq.yds) having a total of 313 villas.
- Evoke comprised of three types of villas Type-V4 (180 sq.yds), Type-V5 (220 sq.yds) & Type-V6 (300 sq.yds) having a total of 91 villas. .
- Exquisite comprised of four types of villas Type-V2 (125 sq.yds), Type-V3 (150 sq.yds), Type-V4 (180 sq.yds) & V5 (220 sq.yds) having a total of 154 villas.
- Presidential Villas comprised of two types of villas Type-V7 (500 sq.yds), Type-V8 (1000 sq.yds), having a total of 22 villas.
- The Suites comprised of three high rise towers namely Tower-TS1, TS2 & TS3 comprised of studio & 2BHK flats having a total of 660 DU.
- Park Lane comprised of four midrise towers namely Tower-A, B, C & D comprised of 3BHK & 4 BHK flats having a total of 114 DU.
- Windsor comprised of four midrise towers namely Tower-A, B, C & D comprised of 3BHK & 4 BHK flats having a total of 114 DU.