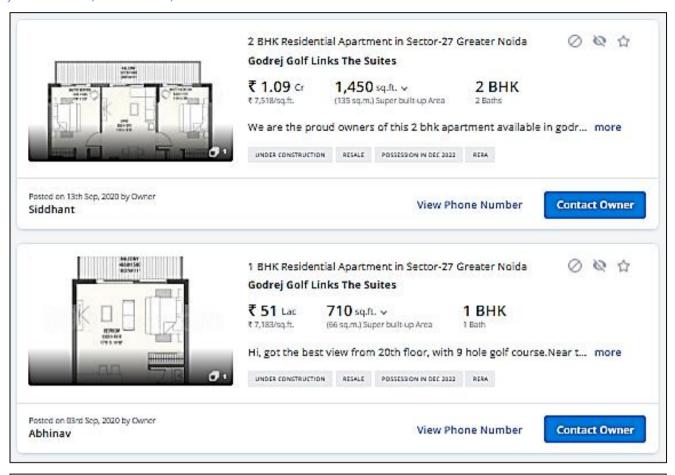

The details of the presently launched phases is as below:-

- Crest comprised of four types of villas Type-V1 (100 sq.yds), Type-V2 (125 sq.yds), Type-V5 (220 sq.yds) & Type-V6 (300 sq.yds) having a total of 313 villas.
- Evoke comprised of three types of villas Type-V4 (180 sq.yds), Type-V5 (220 sq.yds) & Type-V6 (300 sq.yds) having a total of 91 villas. .
- Exquisite comprised of four types of villas Type-V2 (125 sq.yds), Type-V3 (150 sq.yds), Type-V4 (180 sq.yds) & V5 (220 sq.yds) having a total of 154 villas.
- Presidential Villas comprised of two types of villas Type-V7 (500 sq.yds), Type-V8 (1000 sq.yds), having a total of 22 villas.
- The Suites comprised of three high rise towers namely Tower-TS1, TS2 & TS3 comprised of studio & 2BHK flats having a total of 660 DU.
- Park Lane comprised of four midrise towers namely Tower-A, B, C & D comprised of 3BHK & 4 BHK flats having a total of 114 DU.
- Windsor comprised of four midrise towers namely Tower-A, B, C & D comprised of 3BHK & 4 BHK flats having a total of 114 DU.