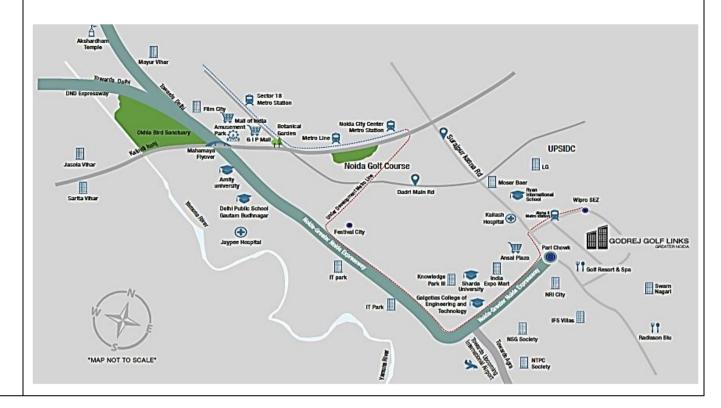

The location of the subject project is in a good developed Sector-27, Greater Noida. Subject land is three side open and clearly approached from 60mtr. wide road. This project is located 3.5 km from

FILE NO.: RKA/FY20-21/198 Page 4 of 50

Noida-Greater Noida expressway. There are other residential projects and plotted colonies present in the subject locality and some projects are under development.

| 3. | ENCLOSURES  |                                                                                                                        |
|----|-------------|------------------------------------------------------------------------------------------------------------------------|
| a. | Part B      | Valuation Report as per SBI Format Annexure-II                                                                         |
| b. | Part C      | Area description of the Property                                                                                       |
| C. | Part D      | Valuation Assessment of the Property                                                                                   |
| d. | Enclosure 1 | Valuer's Remark - Page No. 40-41                                                                                       |
| e. | Enclosure 2 | Screenshot of the price trend references of the similar related properties available on public domain - Page No. 42-45 |
| f. | Enclosure 3 | Google Map – Page No.46                                                                                                |
| g. | Enclosure 4 | Photographs – Pages 03                                                                                                 |
| h. | Enclosure 5 | Copy of Circle Rate – Page 01                                                                                          |
| i. | Enclosure 6 | Survey Summary Sheet – Pages xx                                                                                        |
| j. | Enclosure 7 | Copy of relevant papers from the property documents referred in the Valuation – Pages 06                               |

| 2.    | PHYSICAL CHARACTERISTICS (                   | OF THE PROPERTY                                                                                                                                                                                                                                         |              |  |
|-------|----------------------------------------------|---------------------------------------------------------------------------------------------------------------------------------------------------------------------------------------------------------------------------------------------------------|--------------|--|
| a.    | Location attribute of the property           |                                                                                                                                                                                                                                                         |              |  |
| i.    | Nearby Landmark                              | Near ITBP Aiccher Gol Chakar                                                                                                                                                                                                                            |              |  |
| ii.   | Postal Address of the Property               | Godrej Golf Links, Plot No. REP-1, Sector-27, Greater Noida, District Gautam Buddh Nagar, Uttar Pradesh                                                                                                                                                 |              |  |
| iii.  | Area of the Plot/ Land                       | 403575 sq.mtr.                                                                                                                                                                                                                                          |              |  |
|       |                                              | Also please refer to Part-B Area description of the property.All area measurements are on approximate basis. Verification of the area measurement of the property is done only based on sample random checking and not based on full scale measurement. |              |  |
| iv.   | Type of Land                                 | Solid/ On road level                                                                                                                                                                                                                                    |              |  |
| V.    | Independent access/ approach to the property | Clear independent access is availab                                                                                                                                                                                                                     | ole          |  |
| vi.   | Google Map Location of the Property          | Enclosed with the Report                                                                                                                                                                                                                                |              |  |
|       | with a neighborhood layout map               | Coordinates or URL: 28°28'13.6"N 7                                                                                                                                                                                                                      | 77°32'05.2"E |  |
| vii.  | Details of the roads abutting the prope      | erty                                                                                                                                                                                                                                                    |              |  |
|       | Main Road Name & Width                       | Noida-Greater Expressway                                                                                                                                                                                                                                | 100 mtr.     |  |
|       | Front Road Name & width                      | BSF Road                                                                                                                                                                                                                                                | 60 mtr.      |  |
|       | 3. Type of Approach Road                     | Bituminous Road                                                                                                                                                                                                                                         |              |  |
|       | 4. Distance from the Main Road               | 3.5 km from Noida-Greater Expressway                                                                                                                                                                                                                    |              |  |
| viii. | Description of adjoining property            | Residential Area                                                                                                                                                                                                                                        |              |  |
| ix.   | Plot No./ Survey No.                         | Plot No. REP-1                                                                                                                                                                                                                                          |              |  |