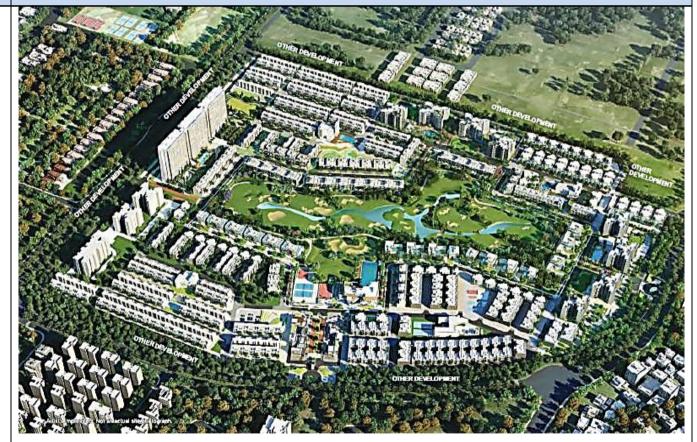

This project tie-up report is prepared for group housing project "Godrej Golf Links" under development at the aforesaid address having total land area admeasuring 403575 sq.mtr. as per the lease deed, supplementary lease deed & master site plan provided to us by the bank.

The subject project is developed by M/s. AR Landcraft Pvt. Ltd. and promoted by M/s. Godrej Properties Ltd. As per the master site plan provided to us the developer has proposed to develop 805 villas & 1256 flats in different sizes & configurations. At present the developer has launched 580 villas & 888 flats in the market under different phases having different RERA Registration certificates.

The developer has proposed 8 types of residential villas having land area staring from 100 sq.yds upto 1000 sq.yds. and 4 residential clusters having different residential towers. The developer has presently launched 7 phases of the project and for marketing purpose the developer has named these phases as Crest, Evoke, Exquisite, Presidential Villas, Suits, Park Lane & Windsor.