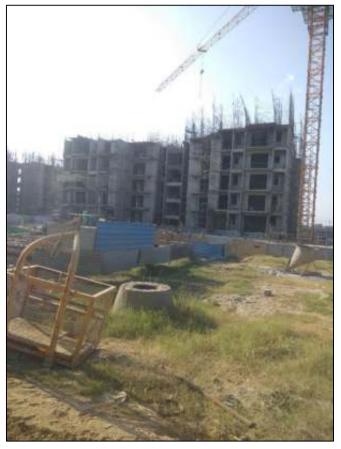

As per the observation during site survey and information provided by the company, this project is under construction and detailed status of the construction is mentioned on page no.25 & 26 of this report.

The location of the subject project is in a good developed Sector-27, Greater Noida. Subject land is three side open and clearly approached from 60mtr. wide road. This project is located 3.5 km from

FILE NO.: RKA/FY20-21/198 Page 4 of 50