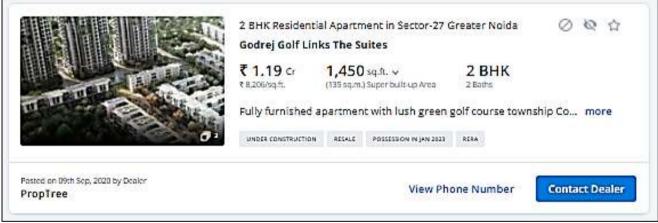

The details of the presently launched phases is as below:-

- Crest comprised of four types of villas Type-V1 (100 sq.yds), Type-V2 (125 sq.yds), Type-V5 (220 sq.yds) & Type-V6 (300 sq.yds) having a total of 313 villas.
- Evoke comprised of three types of villas Type-V4 (180 sq.yds), Type-V5 (220 sq.yds) & Type-V6 (300 sq.yds) having a total of 91 villas. .
- Exquisite comprised of four types of villas Type-V2 (125 sq.yds), Type-V3 (150 sq.yds), Type-V4 (180 sq.yds) & V5 (220 sq.yds) having a total of 154 villas.
- Presidential Villas comprised of two types of villas Type-V7 (500 sq.yds), Type-V8 (1000 sq.yds), having a total of 22 villas.
- The Suites comprised of three high rise towers namely Tower-TS1, TS2 & TS3 comprised of studio & 2BHK flats having a total of 660 DU.
- Park Lane comprised of four midrise towers namely Tower-A, B, C & D comprised of 3BHK & 4 BHK flats having a total of 114 DU.
- Windsor comprised of four midrise towers namely Tower-A, B, C & D comprised of 3BHK & 4 BHK flats having a total of 114 DU.