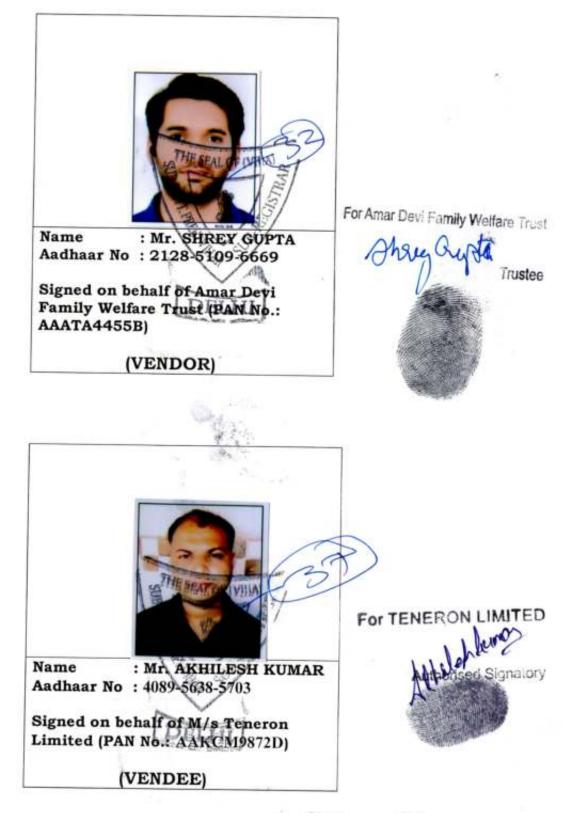

CORPN.TAX. PAID UNDER SECTION 147 OF THE DELHI MUNICIPAL CORPORATION @ 3% OF Rs.93,50,000/-

Rs.2,80,500/-

TOTAL NON JUDICIAL STAMP PAPER : Rs.5,61,000/-

THIS SALE DEED is made and executed at Delhi on this 28 day of June 2021 BY :-AMAR DEVI FAMILY WELFARE TRUST (Pan No. AAATA4455B) at F-73, Preet Vihar, Delhi-110092, through its Trustee Shri Shrey Gupta S/o Shri Raman Gupta R/o F-73, Preet Vihar, Delhi-110092 (Aadhar No.2128-5109-6669), Director of RSK Foundation, Duly Authorized by the Resolution Dated 08.04.2021, HEREINAFTER CALLED THE VENDOR, which expression shall mean and include its/his heirs, successors, executors, administrators, legal representatives, nominees and assignees of the one part:

#### :: IN FAVOUR OF ::

M/s. TENERON LIMITED, (Pan No. AAKCM9872D) a company incorporated and registered under the Companies Act, 1956 having its registered office at Plot No.44, Third Floor, Hasanpur Village, Shahdara, Delhi-110096, Signed through its Authorized Signatory Mr. Akhilesh Kumar S/o Late Shree Prithvi Chand Prasad R/o C-12, Second Floor, Gali No.4, East Vinod Nagar, New Super Shine Chowk, Kalyanpuri, Delhi-110091, (Aadhar No.4089-5638-5703), Duly Authorized by the company board of directors, Vide Board Resolution Dated 07/04/2021, HEREINAFTER CALLED THE VENDEE, which expression shall mean and includes its heirs, successors, executors, administrators, legal representatives, nominees and assignees of the other part.