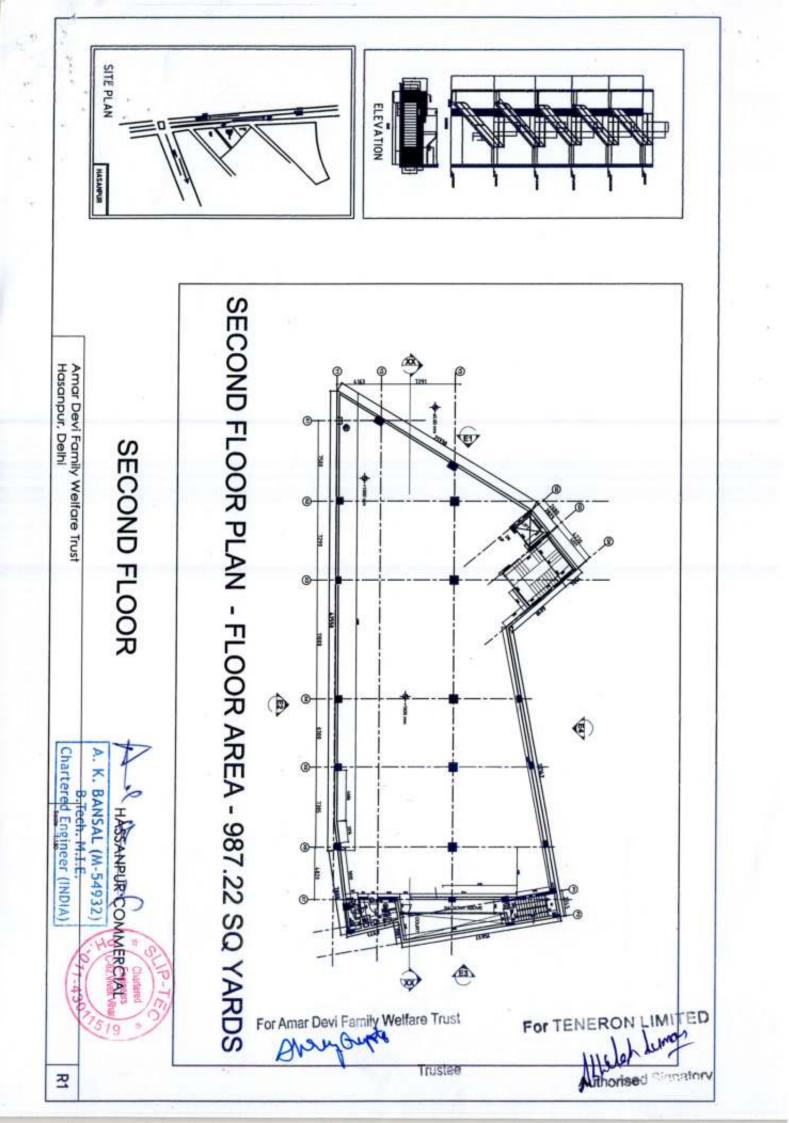

#### SCHEDULE OF PROPERTY

| E -Stamping Certificate No.  | : IN-DL 8235261                       | 5470   | 564T           |
|------------------------------|---------------------------------------|--------|----------------|
| Certificate issued dated     | : 07 /06/2021                         |        |                |
| Category of Locality         | : "G"                                 |        |                |
| Circle rate of category      | : Rs.36,960/- Per Sq.M                | tr.    |                |
| Construction Rate            | : Rs.5,568/- Per Sq.Mtr               |        |                |
| Total Plot Area              | : 825.44 Sq. Mtrs.                    | 5)<br> |                |
| Number of Storey             | : Five (05)                           |        |                |
| Floor under sale             | : Second Floor,                       |        |                |
| Covered Area                 | : 577.81 Sq. Mtr.                     |        |                |
| Proportionate Area           | : 165.09 Sq. Mtr.                     |        |                |
| Age Factor                   | : 01                                  |        |                |
| Use Factor                   | : 01 (Residential)                    |        |                |
| Total Value of Property i.e. |                                       |        |                |
| According to circle rate     | : Rs.93,18,972/                       |        |                |
| Stamp Duty paid on           | : Rs.93,50,000/-                      |        |                |
| Proportionate Land Value     | : 165.09 x 36,960                     | =      | Rs.61,01,726/- |
| Construction Value           | : 577.81 x 5,568 x 1                  | =      | Rs.32,17,246/- |
|                              | A A A A A A A A A A A A A A A A A A A |        | 13.52,17,240/- |
|                              | Total Value                           | =      | Rs.93,18,972/- |
|                              |                                       |        |                |