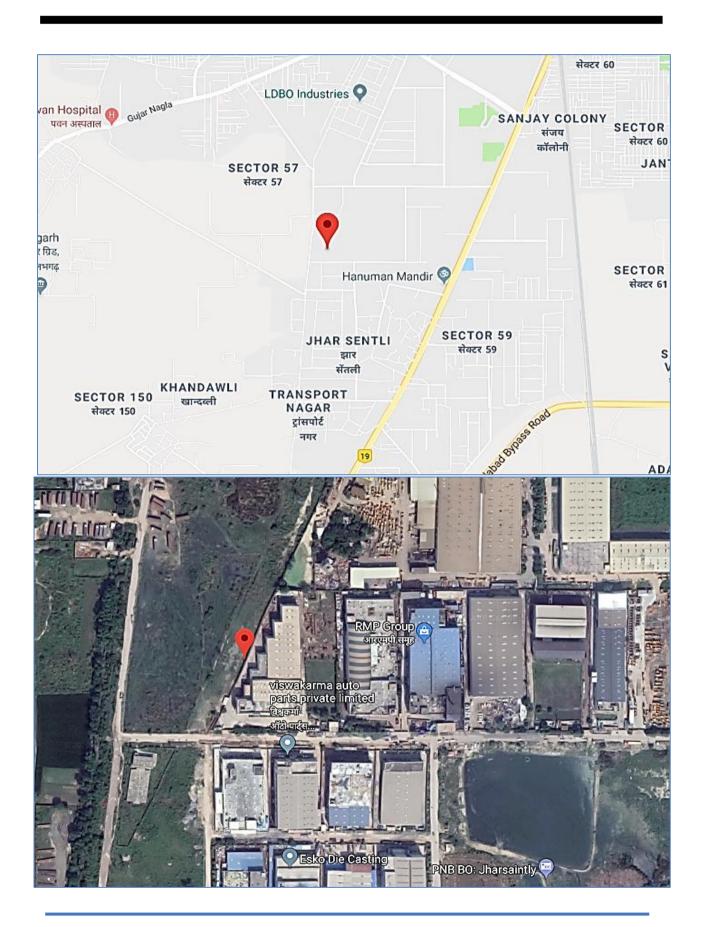

| 2.    | PHYSICAL CHARACTERISTICS OF THE PROPERTY        |                                                            |                                                    |  |
|-------|-------------------------------------------------|------------------------------------------------------------|----------------------------------------------------|--|
| a.    | Location attribute of the property              |                                                            |                                                    |  |
| i.    | Nearby Landmark                                 | Near- JCB Chowk and Sector-58 Industrial Area.             |                                                    |  |
| ii.   | Postal Address of the Property                  | Plot No. 291, Sector- 58, Urba                             | Plot No. 291, Sector- 58, Urban Estate, Faridabad, |  |
|       |                                                 | Haryana                                                    |                                                    |  |
| iii.  | Area of the Plot/ Land                          | Total Land Area= 13672.68 sq                               | ı.yds. (11432.10 sq.mtr.).                         |  |
|       |                                                 | Also please refer to Part-E                                | B Area description of the                          |  |
|       |                                                 | property.All area measuremen                               | • •                                                |  |
|       |                                                 | Verification of the area meas                              | surement of the property is                        |  |
|       |                                                 | done only based on sample                                  | random checking and not                            |  |
|       |                                                 | based on full scale measureme                              | ent.                                               |  |
| iv.   | Type of Land                                    | Solid                                                      |                                                    |  |
| ٧.    | Independent access/ approach to the             | Clear independent access is available                      |                                                    |  |
|       | property                                        |                                                            |                                                    |  |
| vi.   | Google Map Location of the Property             | ·                                                          | Enclosed with the Report                           |  |
|       | with a neighborhood layout map                  | Coordinates or URL: 28°18'52.6"N 77°17'52.6"E              |                                                    |  |
| vii.  | Details of the roads abutting the property      |                                                            |                                                    |  |
|       | <ul> <li>Main Road Name &amp; Width</li> </ul>  | Delhi- Mathura Highway                                     | 80 mtr wide                                        |  |
|       | <ul> <li>Front Road Name &amp; width</li> </ul> | Service Road                                               | 12 mtr.                                            |  |
|       | Type of Approach Road                           | Bituminous Road                                            |                                                    |  |
|       | Distance from the Main Road                     | On Road                                                    |                                                    |  |
| viii. | Description of adjoining property               | Other Industrial Units                                     |                                                    |  |
| ix.   | Plot No./ Survey No.                            | Plot No. 291, Sector -58                                   |                                                    |  |
| Х.    | Zone/ Block                                     | Industrial                                                 |                                                    |  |
| xi.   | Sub registrar                                   | Ballabhgarh                                                |                                                    |  |
| xii.  | District                                        | Faridabad, Haryana                                         |                                                    |  |
| xiii. | Any other aspect                                | Valuation is done for the propowner/ owner representative. |                                                    |  |