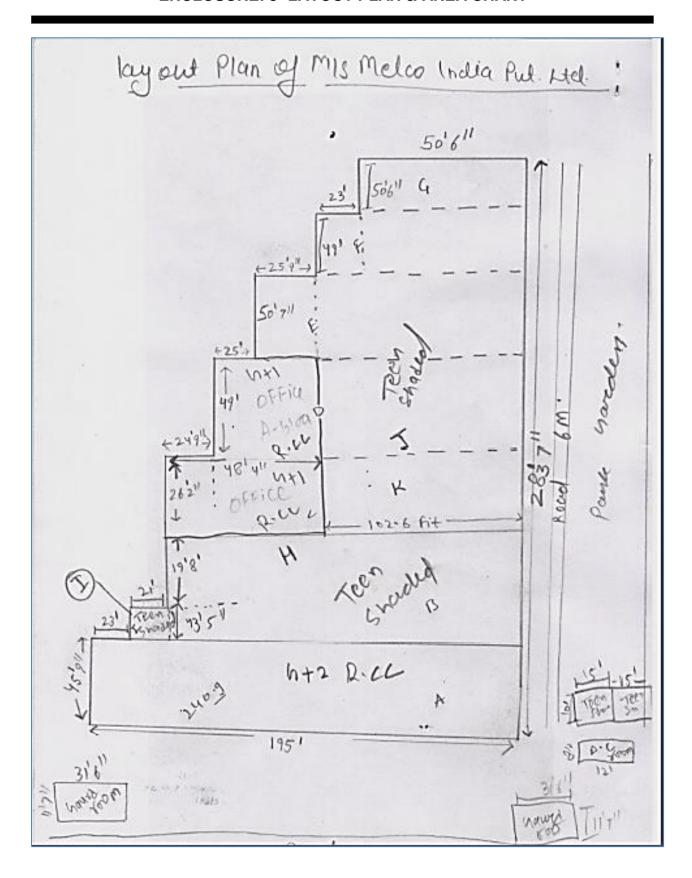

This industrial unit comprises of RCC roofed Main Building and Tin Shed roofed manufacturing hall. The RCC roofed covered area of property is as 32517.46 sq. ft. (3020.97 sq.mtr.) and GI Shed area of the property is as 34616.75 sq. ft. (3215.93 sq.mtr.). The appearance of the structure from the outside is good but from the inside is average.