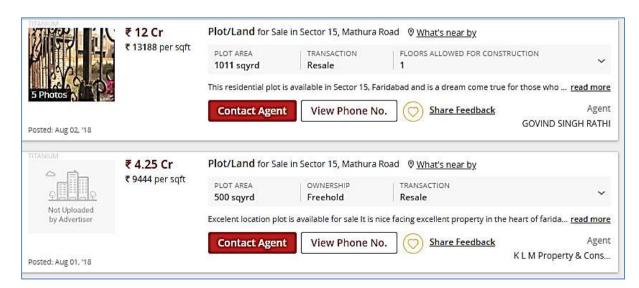

submitted on payment of charges by the plaintiff or respondent which will be 10% of the original fees charged where minimum charges will be Rs.2500/                                                                                                                                                                                                                                                                                                                                                                                                                                                                                                                   |

FILE NO.: RKA/FY18-19/331 Page 9 of 11



## **ENCLOSURE: 2 - GOOGLE MAP LOCATION**







#### **ENCLOSURE: 3- REFERENCE FROM PUBLIC DOMAIN**









FILE NO.: RKA/FY18-19/331 Page 11 of 11