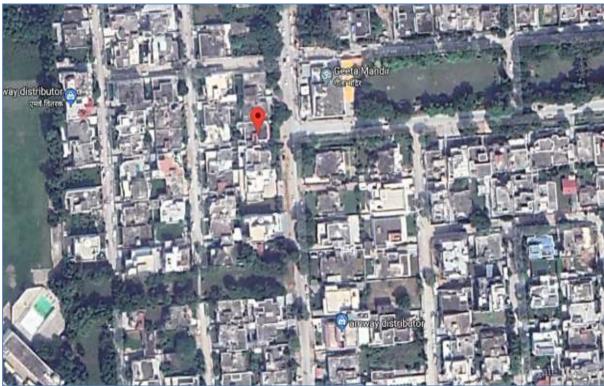

# **RESIDENTIAL LAND**

SITUATED AT
PLOT NO. 1279, SECTOR-15, URBAN ESTATE, FARIDABAD, HARYANA