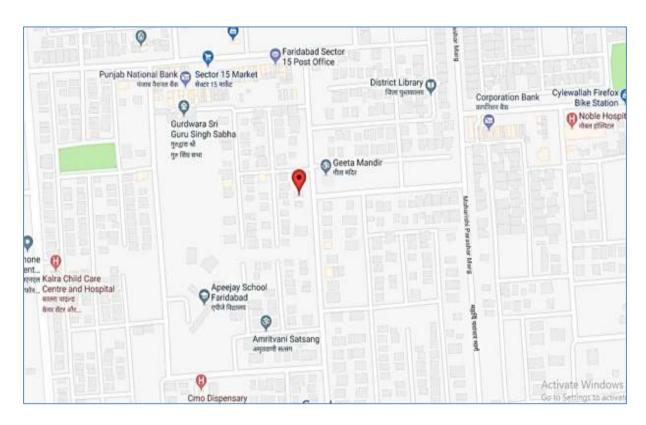

# **RESIDENTIAL LAND**

SITUATED AT
PLOT NO. 1279, SECTOR-15, URBAN ESTATE, FARIDABAD, HARYANA