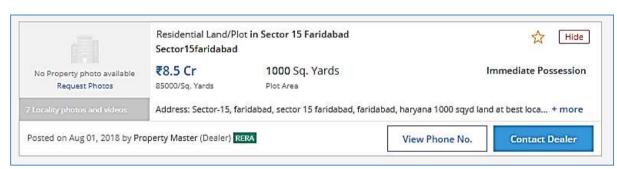

e submitted on payment of charges by the plaintiff or respondent which will be 10% of the original fees charged where minimum charges will be Rs.2500/                                                                                                                                                                                                                                                                                                                                                                                                                                                                                                                   |

FILE NO.: RKA/FY18-19/331 Page 9 of 11



## **ENCLOSURE: 2 - GOOGLE MAP LOCATION**







#### **ENCLOSURE: 3- REFERENCE FROM PUBLIC DOMAIN**









FILE NO.: RKA/FY18-19/331 Page 11 of 11