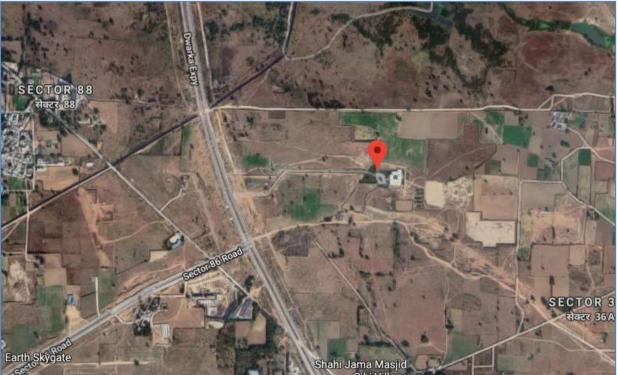

| 2.    | PHYSICAL CHARACTERISTICS                | OF THE PROPERTY                                  |                                |  |
|-------|-----------------------------------------|--------------------------------------------------|--------------------------------|--|
| a.    | Location attribute of the property      |                                                  |                                |  |
| i.    | Nearby Landmark                         | Saint Paul School                                |                                |  |
| ii.   | Postal Address of the Property          | Sector-36 A, Gurugram, Haryana 12                | 22004                          |  |
| iii.  | Area of the Plot/ Land                  | Total Licensed area of the Project :- 25.10 Acre |                                |  |
|       |                                         | Area of Phase-I :- 5.4375 Acre                   |                                |  |
|       |                                         | Also please refer to Part-B Area de              | escription of the property.All |  |
|       |                                         | area measurements are on approx                  | kimate basis. Verification of  |  |
|       |                                         | the area measurement of the prop                 | -                              |  |
|       |                                         | sample random checking and                       | not based on full scale        |  |
|       |                                         | measurement.                                     |                                |  |
| iv.   | Type of Land                            | Solid/ On road level                             |                                |  |
| ٧.    | Independent access/ approach to         | Clear independent access is available            |                                |  |
|       | the property                            |                                                  |                                |  |
| vi.   | Google Map Location of the Property     | Enclosed with the Report                         |                                |  |
|       | with a neighborhood layout map          | Coordinates or URL: 28°25'09.6"N                 | 76°58'10.8"E                   |  |
| vii.  | Details of the roads abutting the prope |                                                  |                                |  |
|       | Main Road Name & Width                  | Dwarka Expressway                                | Approx. 120meter               |  |
|       | Front Road Name & width                 | Proposed Internal road                           |                                |  |
|       | 3. Type of Approach Road                | Proposed Bituminous Road                         |                                |  |
|       | 4. Distance from the Main Road          | 500 meter                                        |                                |  |
| viii. | Description of adjoining property       | Vacant plots, proposed to be develo              | pped into Group Housing        |  |
|       |                                         | societies.                                       |                                |  |
| ix.   | Plot No./ Survey No.                    | Please refer to the sale deeds                   |                                |  |
| Χ.    | Zone/ Village                           | Residential                                      | Sihi&Harsaru                   |  |
| xi.   | Sub registrar                           | Harsaru                                          |                                |  |
| xii.  | District                                | Gurugram                                         |                                |  |
| xiii. | Any other aspect                        | Valuation is done for the property ic            | dentified to us by the owner/  |  |