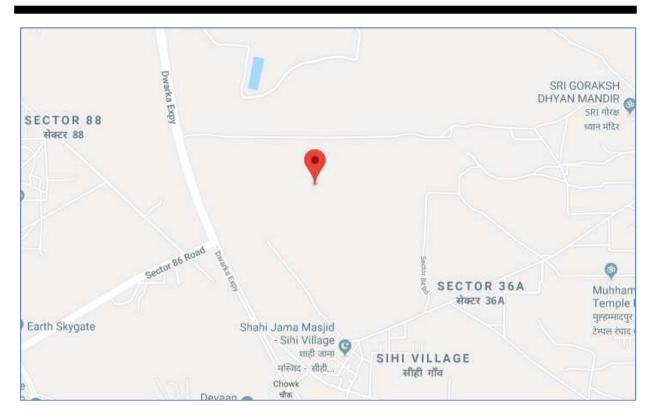

| 2.    | PHYSICAL CHARACTERISTICS                | OF THE PROPERTY                                  |                                |  |
|-------|-----------------------------------------|--------------------------------------------------|--------------------------------|--|
| a.    | Location attribute of the property      |                                                  |                                |  |
| i.    | Nearby Landmark                         | Saint Paul School                                |                                |  |
| ii.   | Postal Address of the Property          | Sector-36 A, Gurugram, Haryana 12                | 22004                          |  |
| iii.  | Area of the Plot/ Land                  | Total Licensed area of the Project :- 25.10 Acre |                                |  |
|       |                                         | Area of Phase-I :- 5.4375 Acre                   |                                |  |
|       |                                         | Also please refer to Part-B Area de              | escription of the property.All |  |
|       |                                         | area measurements are on approx                  | kimate basis. Verification of  |  |
|       |                                         | the area measurement of the prop                 | -                              |  |
|       |                                         | sample random checking and                       | not based on full scale        |  |
|       |                                         | measurement.                                     |                                |  |
| iv.   | Type of Land                            | Solid/ On road level                             |                                |  |
| ٧.    | Independent access/ approach to         | Clear independent access is available            |                                |  |
|       | the property                            |                                                  |                                |  |
| vi.   | Google Map Location of the Property     | Enclosed with the Report                         |                                |  |
|       | with a neighborhood layout map          | Coordinates or URL: 28°25'09.6"N                 | 76°58'10.8"E                   |  |
| vii.  | Details of the roads abutting the prope |                                                  |                                |  |
|       | Main Road Name & Width                  | Dwarka Expressway                                | Approx. 120meter               |  |
|       | Front Road Name & width                 | Proposed Internal road                           |                                |  |
|       | 3. Type of Approach Road                | Proposed Bituminous Road                         |                                |  |
|       | 4. Distance from the Main Road          | 500 meter                                        |                                |  |
| viii. | Description of adjoining property       | Vacant plots, proposed to be develo              | pped into Group Housing        |  |
|       |                                         | societies.                                       |                                |  |
| ix.   | Plot No./ Survey No.                    | Please refer to the sale deeds                   |                                |  |
| Χ.    | Zone/ Village                           | Residential                                      | Sihi&Harsaru                   |  |
| xi.   | Sub registrar                           | Harsaru                                          |                                |  |
| xii.  | District                                | Gurugram                                         |                                |  |
| xiii. | Any other aspect                        | Valuation is done for the property ic            | dentified to us by the owner/  |  |