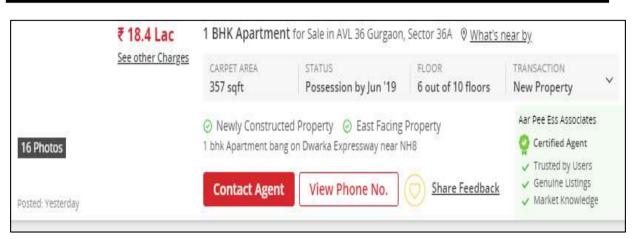

be submitted on payment of charges by the plaintiff or respondent which will be 10% of the original fees charged where minimum charges will be Rs.2500/                                                                                                                                                                                                                                                                                                                                                                                                                                                                                                                   |

FILE NO.: RKA/FY18-19/817 Page 40 of 43





# ENCLOSURE: 2 - PRICE TRENDREFERENCES OF THE SIMILAR RELATED PROPERTIES AVAILABLE ON PUBLIC DOMAIN







FILE NO.: RKA/FY18-19/817 Page 41 of 43



#### **ENCLOSURE: 3- GOOGLE MAP LOCATION**





# **VALUATION REPORT**M/s. KRISUMI CORPORATION, SECTOR 36, GURUGRAM



#### **ENCLOSURE: 4- GOVERNMENT CIRCLE RATE**

|    |           |       | )                                  | C.O.                             | rom4.4:9.5 | 019 w.e.f f                            | year #018-2                             | m for the  | Gurugra                                | rsru Distric                       | Tehsil Ha  | list of Sub                         | Rate                                  |             |      |
|----|-----------|-------|------------------------------------|----------------------------------|------------|----------------------------------------|-----------------------------------