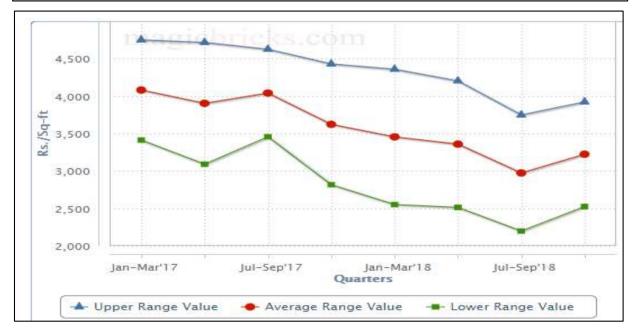

submitted on payment of charges by the plaintiff or respondent which will be 10% of the original fees charged where minimum charges will be Rs.2500/                                                                                                                                                                                                                                                                                                                                                                                                                                                                                                                   |

FILE NO.: RKA/FY18-19/817 Page 40 of 43





# ENCLOSURE: 2 - PRICE TRENDREFERENCES OF THE SIMILAR RELATED PROPERTIES AVAILABLE ON PUBLIC DOMAIN







FILE NO.: RKA/FY18-19/817 Page 41 of 43



#### **ENCLOSURE: 3- GOOGLE MAP LOCATION**





# **VALUATION REPORT**M/s. KRISUMI CORPORATION, SECTOR 36, GURUGRAM



#### **ENCLOSURE: 4- GOVERNMENT CIRCLE RATE**

|    |           |       | )                                  | C.O.                             | rom4.4:9.5 | 019 w.e.f f                            | year #018-2                             | m for the  | Gurugra                                | rsru Distric                       | Tehsil Ha  | list of Sub                         | Rate                                  |             |      |
|----|-----------|-------|------------------------------------|----------------------------------|------------|----------------------------------------|---------------------------------------