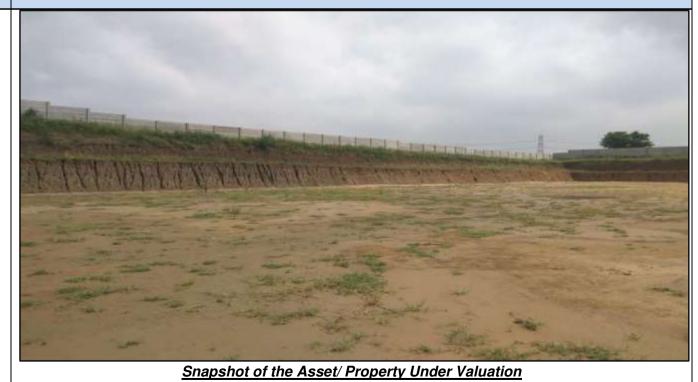

The construction work of the project is in excavation stage & no structure construction has been done yet. The project is proposed to be completed by the year December 2023.

This project is very well located in fast developing sector of Gurugram, Haryana, which has many land marks in the vicinity like group housing projects and metro connecting with Delhi is also proposed for future. This project is located at Sector-36 A in Gurugram, a new and fast upcoming residential area of Gurugram.