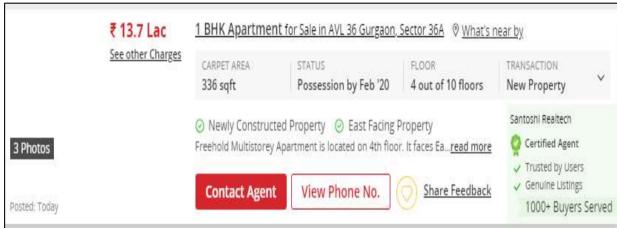

e submitted on payment of charges by the plaintiff or respondent which will be 10% of the original fees charged where minimum charges will be Rs.2500/                                                                                                                                                                                                                                                                                                                                                                                                                                                                                                                   |

FILE NO.: RKA/FY18-19/817 Page 40 of 43





# ENCLOSURE: 2 - PRICE TRENDREFERENCES OF THE SIMILAR RELATED PROPERTIES AVAILABLE ON PUBLIC DOMAIN







FILE NO.: RKA/FY18-19/817 Page 41 of 43



#### **ENCLOSURE: 3- GOOGLE MAP LOCATION**





# **VALUATION REPORT**M/s. KRISUMI CORPORATION, SECTOR 36, GURUGRAM



#### **ENCLOSURE: 4- GOVERNMENT CIRCLE RATE**

|    |           |       | )                                  | C.O.                             | rom4.4:9.5 | 019 w.e.f f                            | year #018-2                             | m for the  | Gurugra                                | rsru Distric                       | Tehsil Ha  | list of Sub                         | Rate                                  |             |      |
|----|-----------|-------|------------------------------------|----------------------------------|------------|----------------------------------------|-------------------------------------