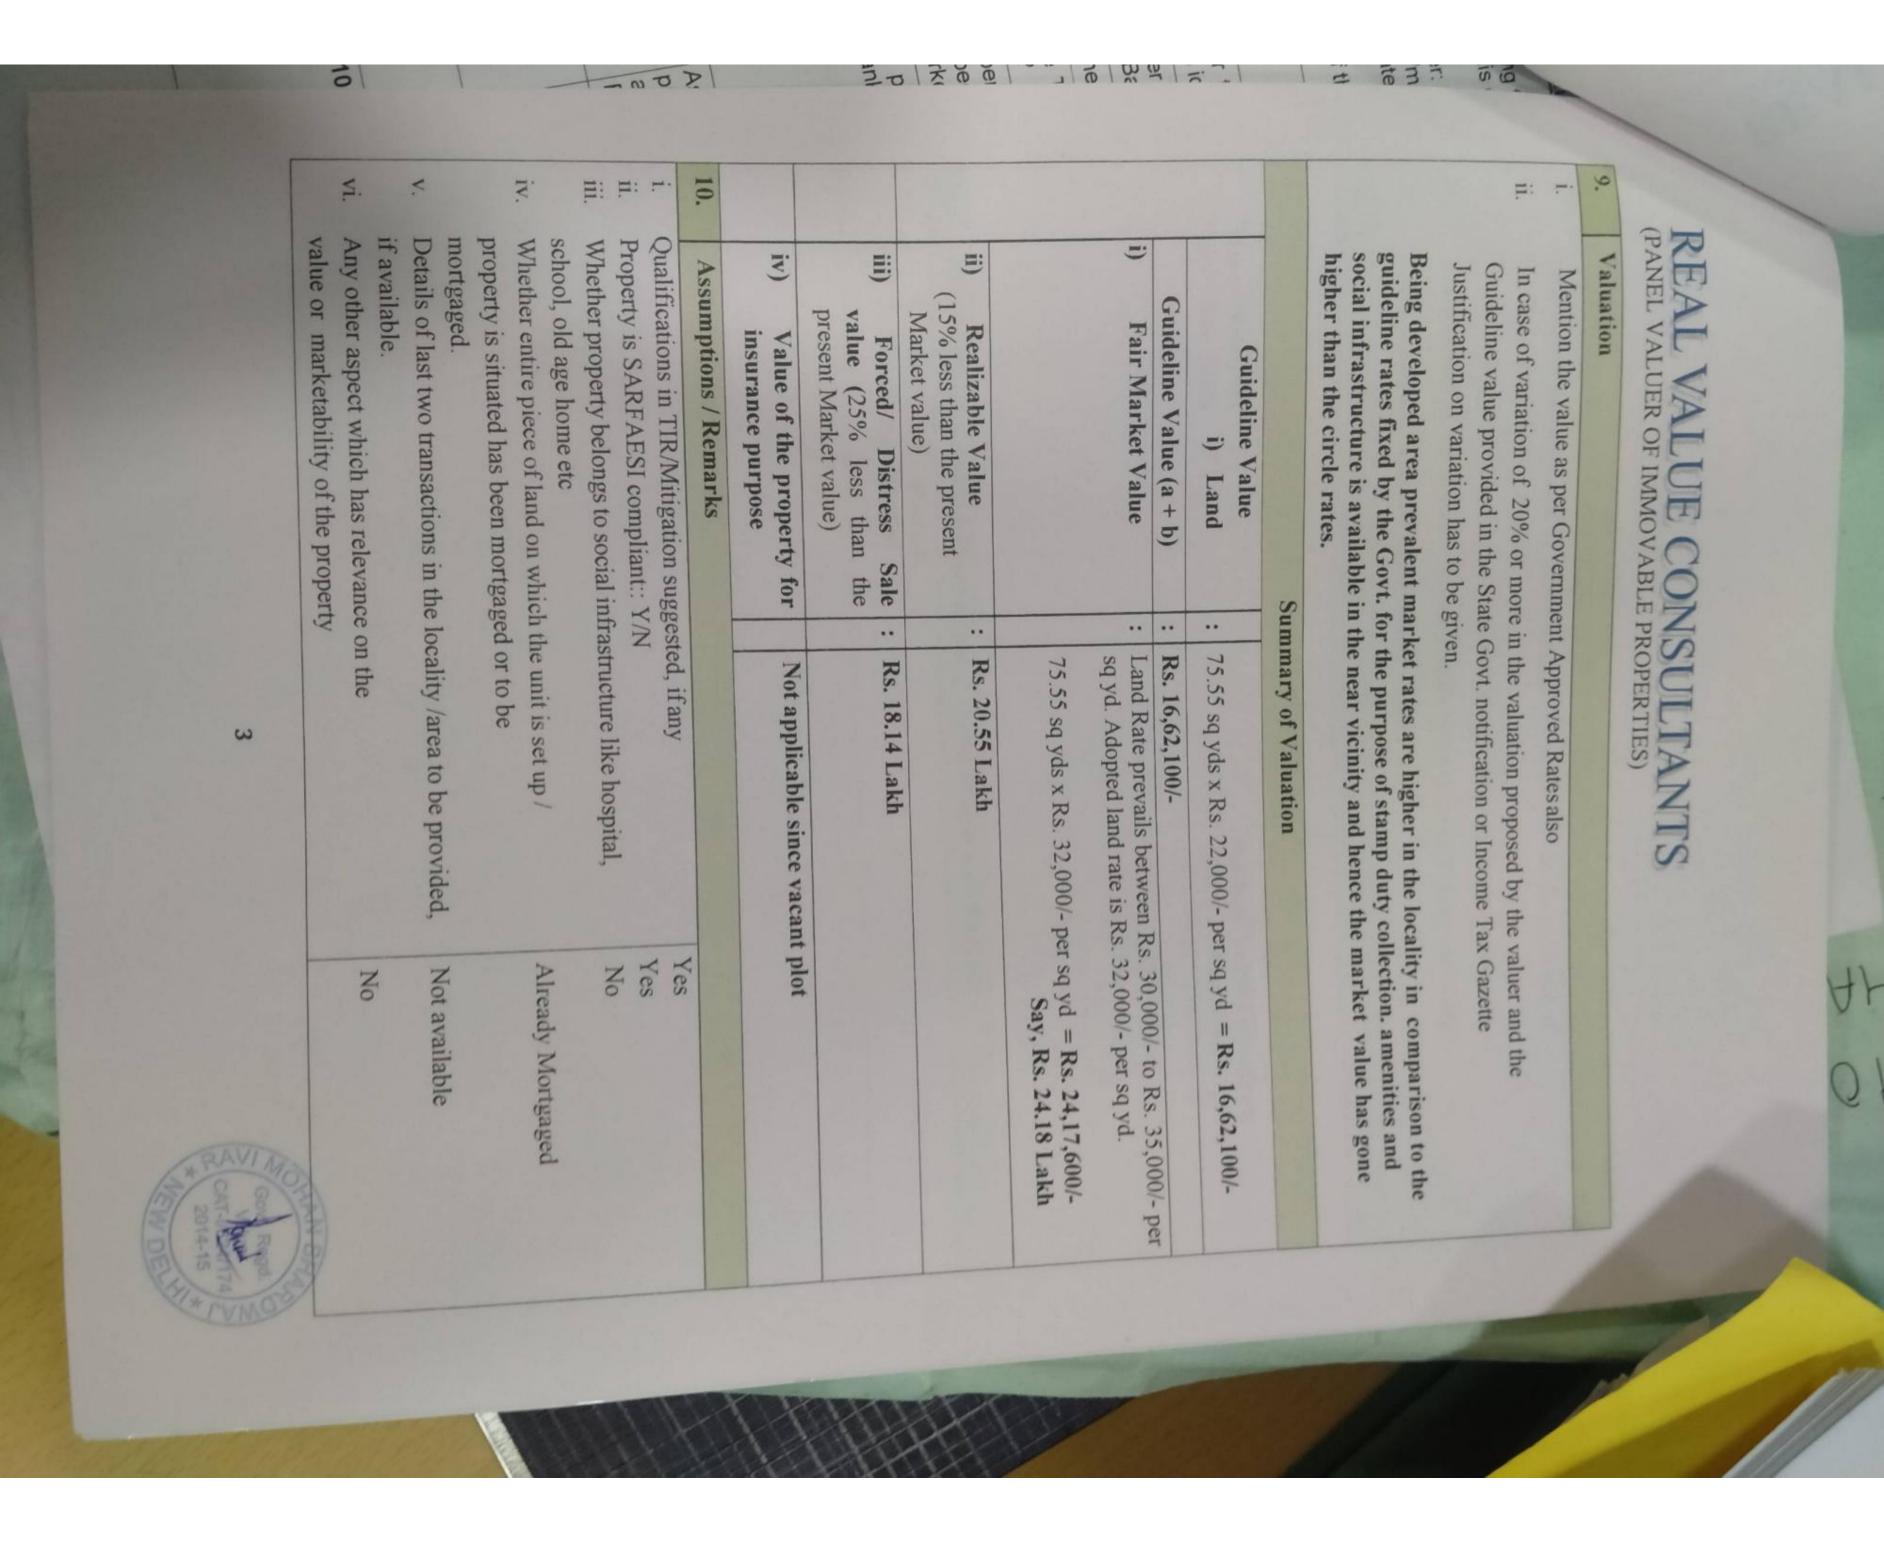

### Valuation

Mention the value as per Government Approved Rates also

Guideline value provided in the State Govt. notification or Income Tax Gazette In case of variation of 20% or more in the valuation proposed by the valuer and the

Justification on variation has to be given.

social infrastructure is available in the near vicinity and hence the market value has gone guideline rates fixed by the Govt. for the purpose of stamp duty collection. amenities and higher than the circle rates. Being developed area prevalent market rates are higher in the locality in comparison to the