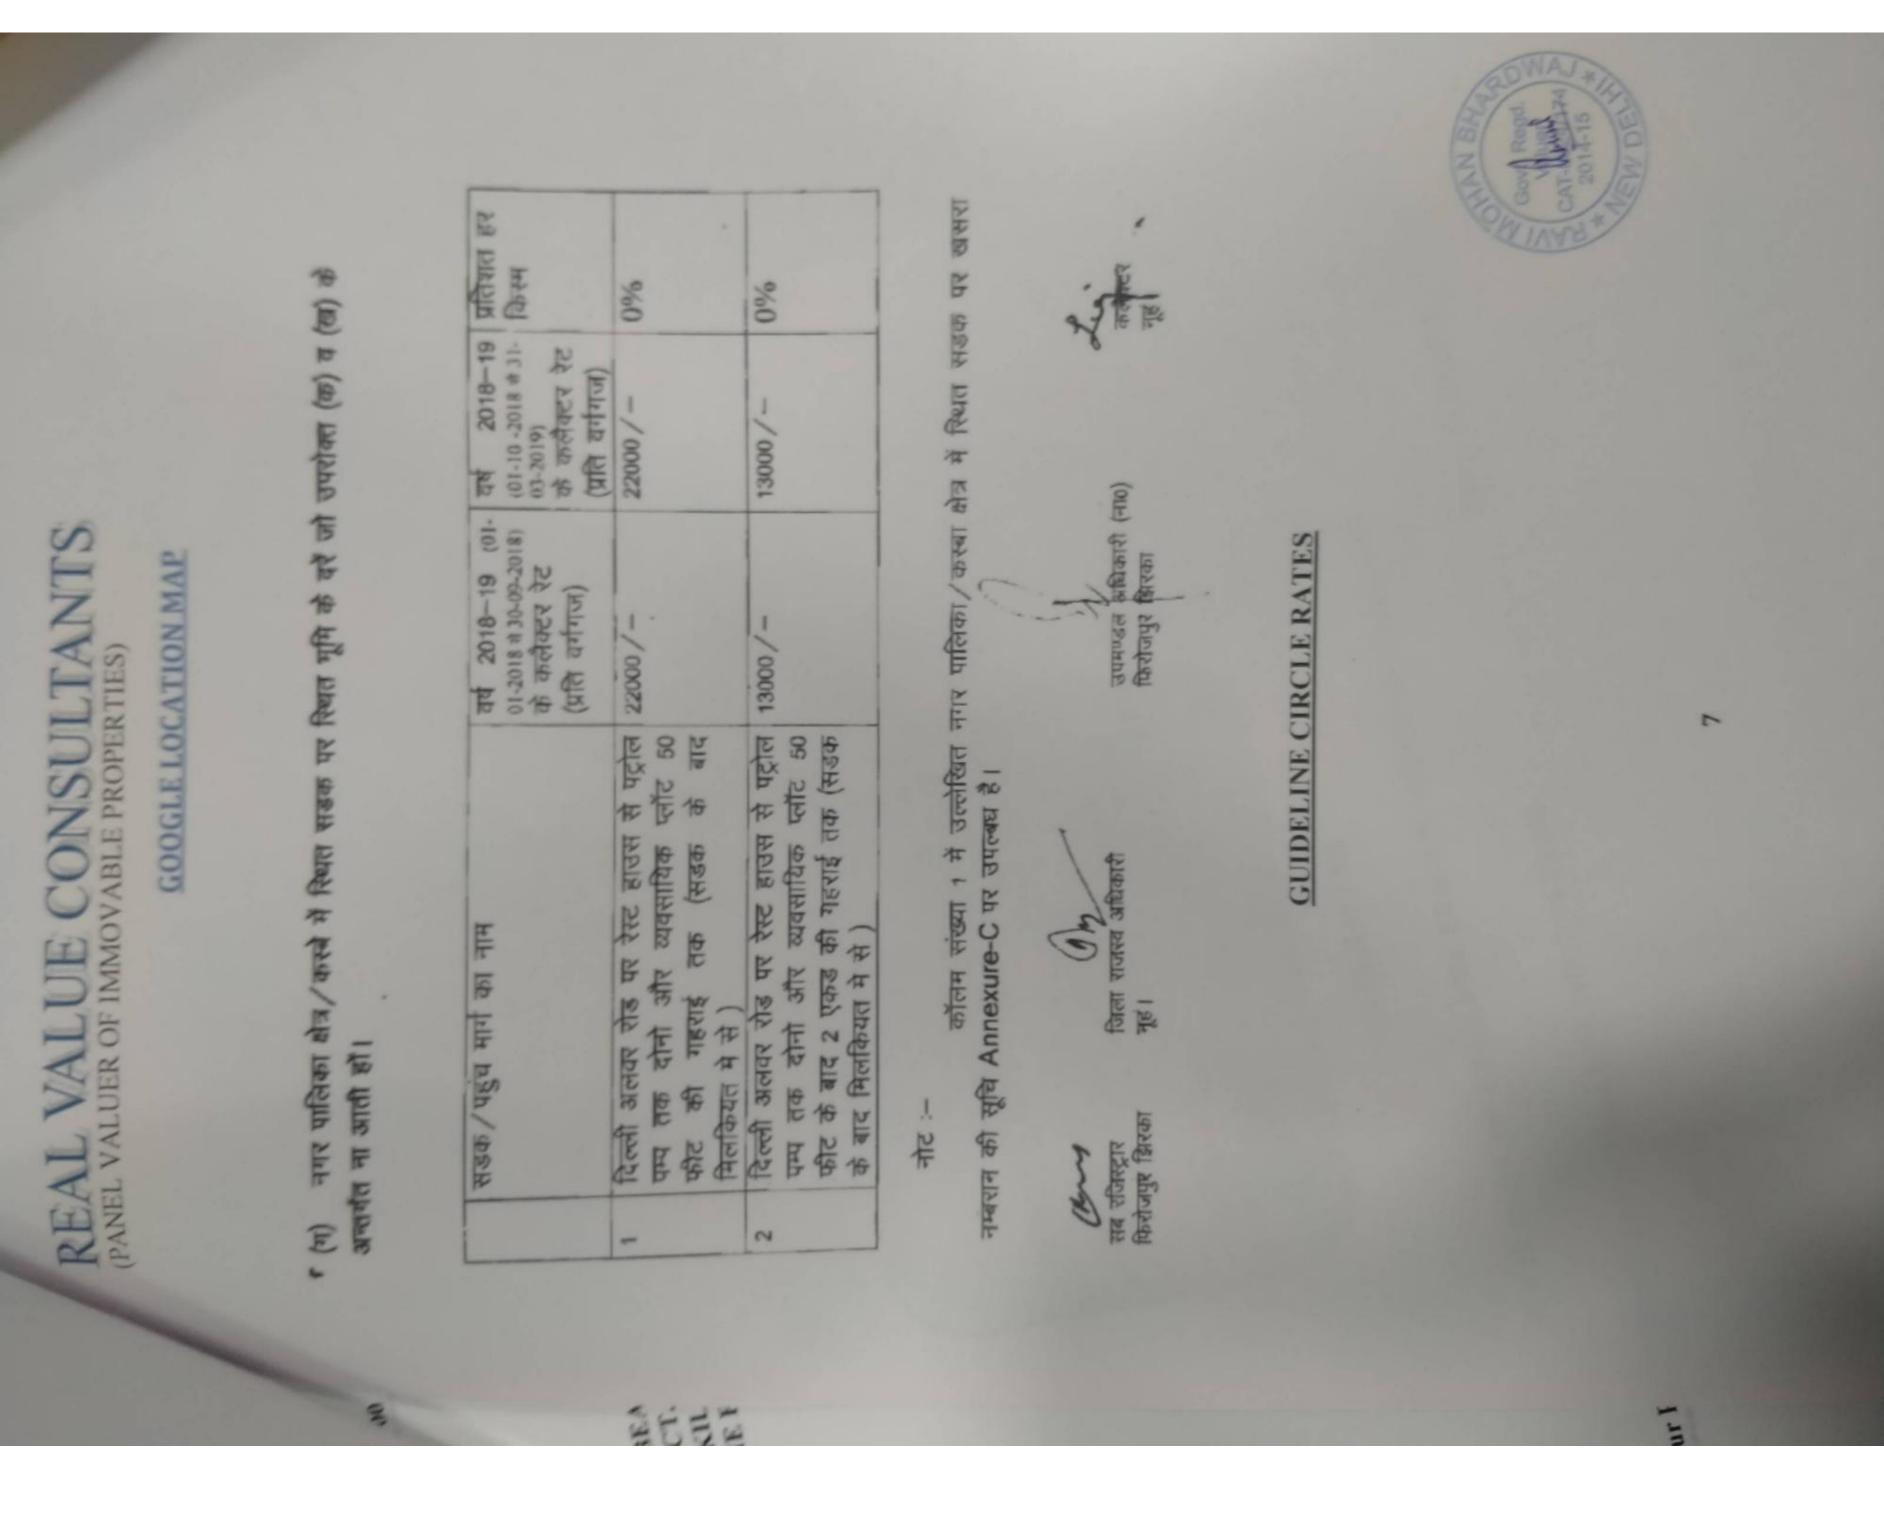

### Valuation

Mention the value as per Government Approved Rates also

Guideline value provided in the State Govt. notification or Income Tax Gazette In case of variation of 20% or more in the valuation proposed by the valuer and the

Justification on variation has to be given.

social infrastructure is available in the near vicinity and hence the market value has gone guideline rates fixed by the Govt. for the purpose of stamp duty collection. amenities and higher than the circle rates. Being developed area prevalent market rates are higher in the locality in comparison to the