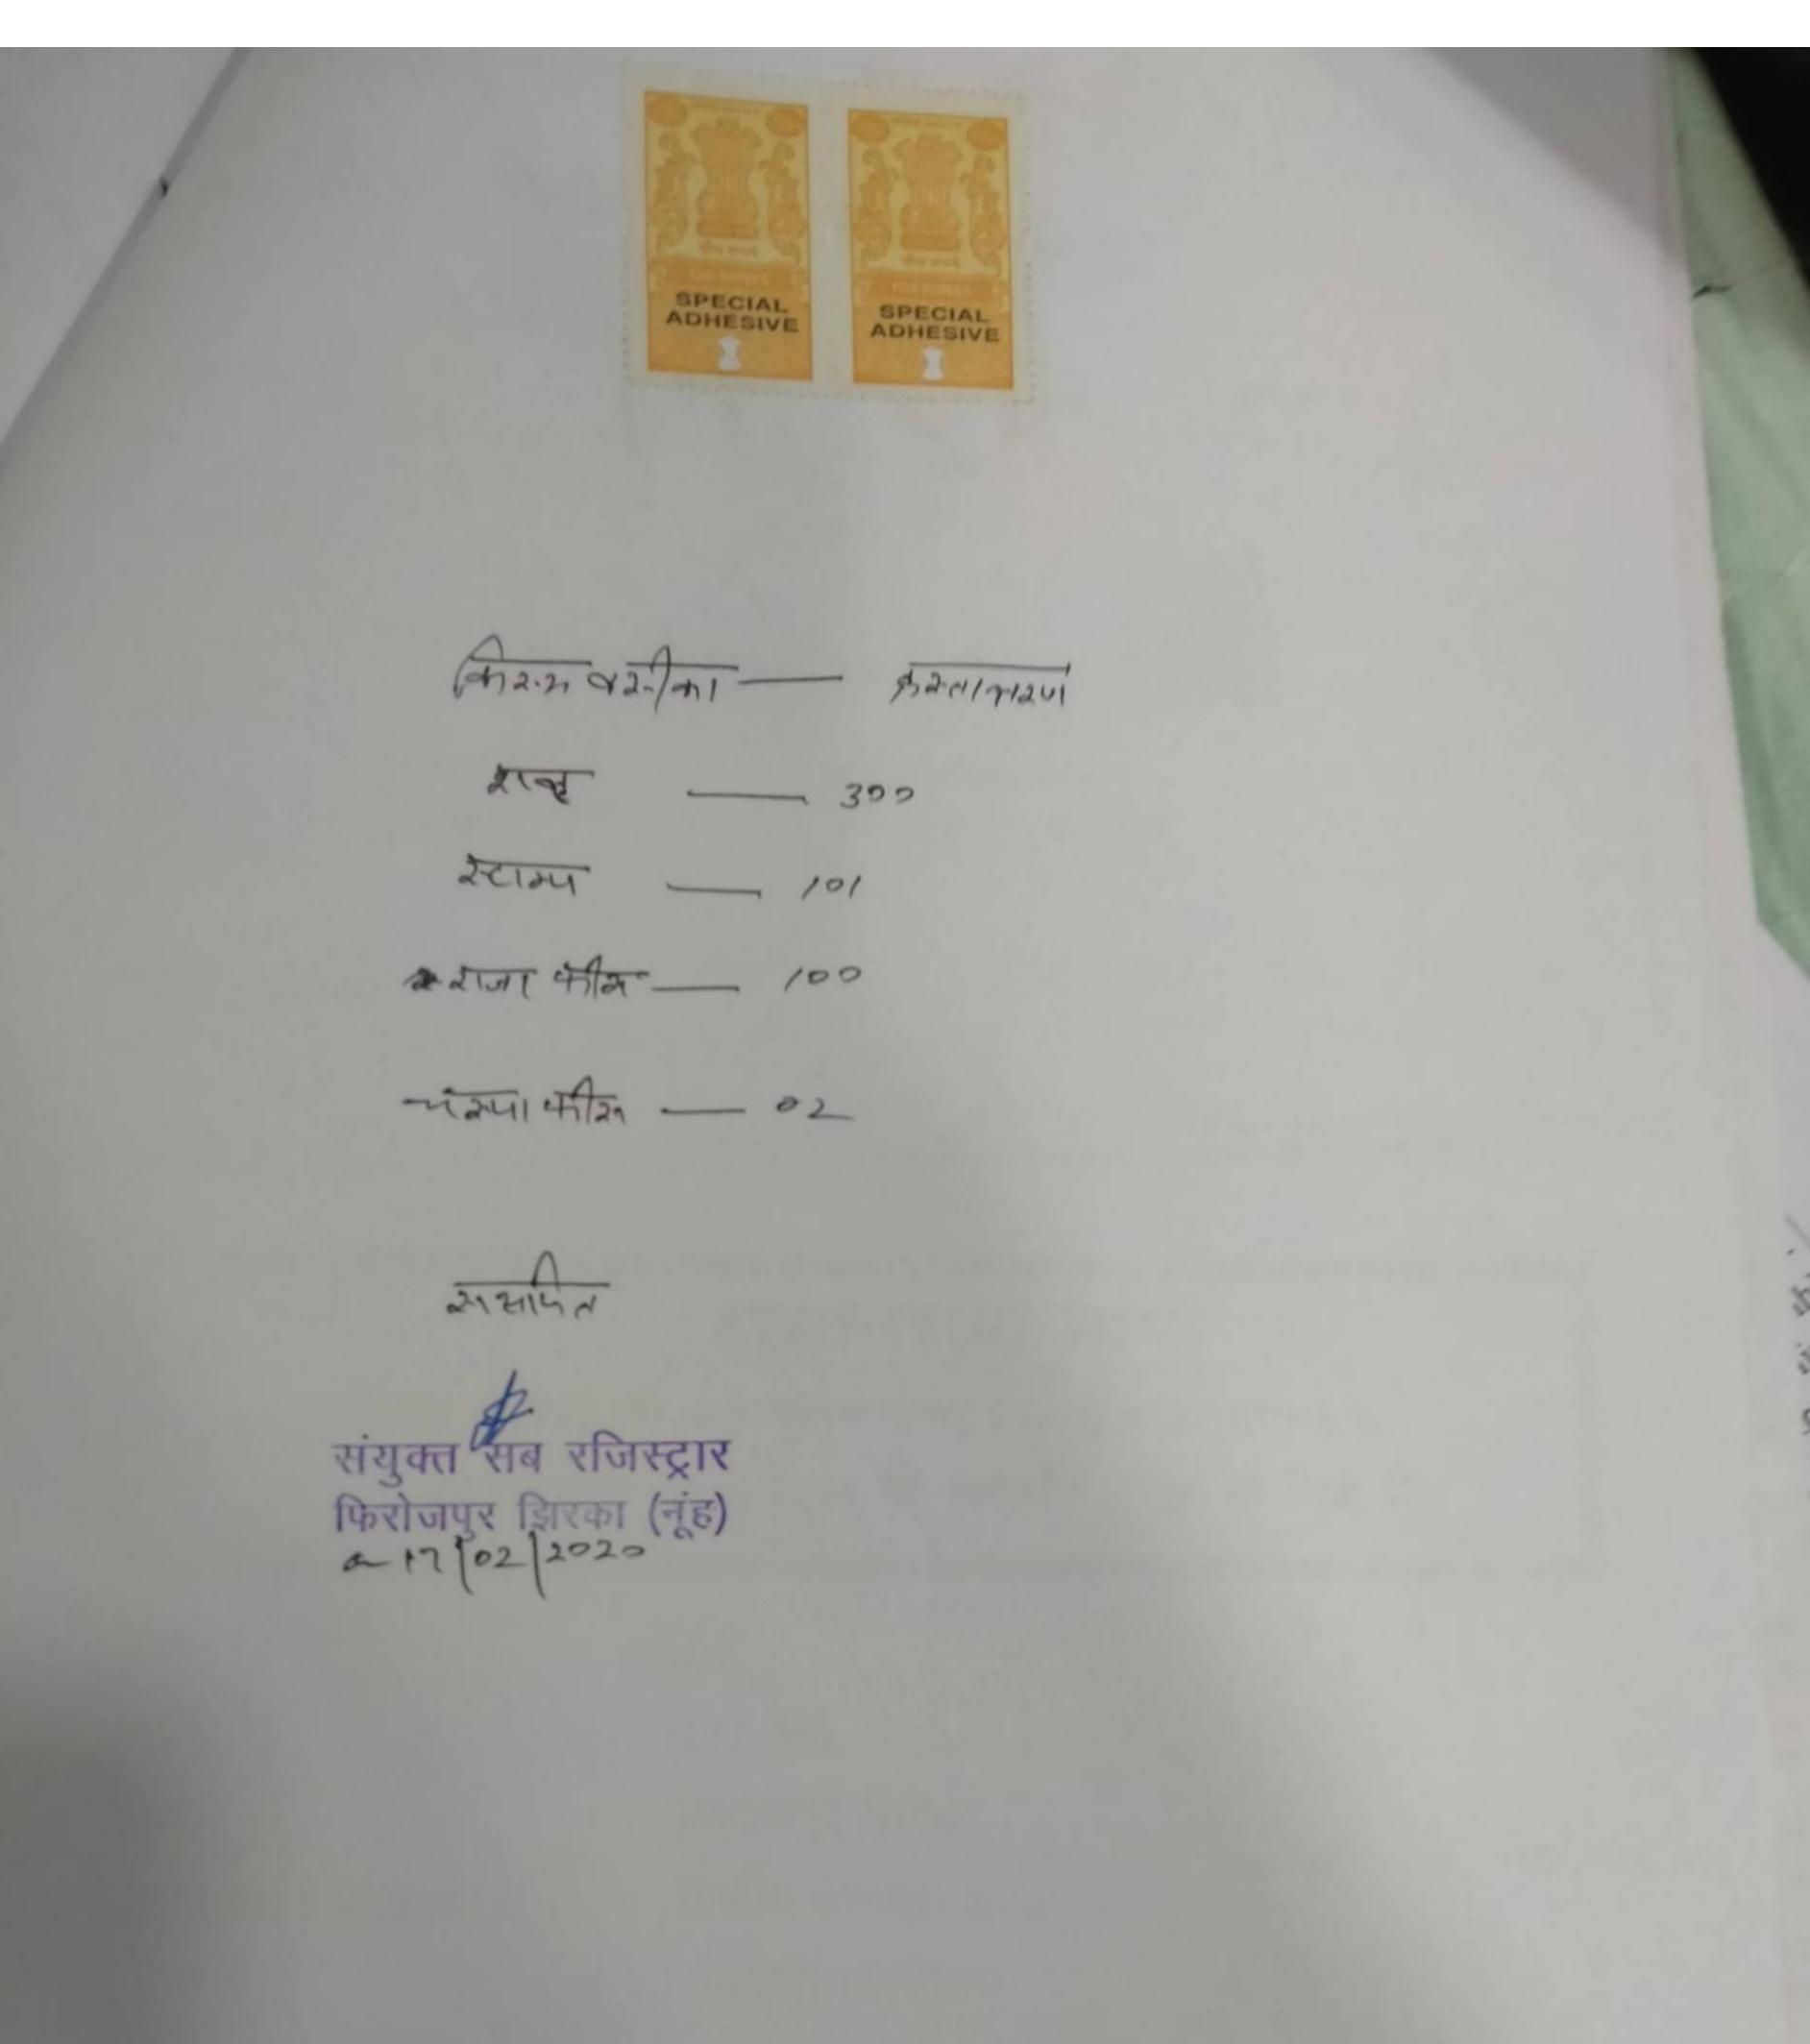

22-04-2014.

Stiour

Copy of Site Plan/Map No. 3(4) dated 22-04-2014.

Discreption of the Mortgagor.

there are no legal impediments for creation of the Mortgage under any

It is certified that the property is in SARFAESI Compliance.

## SCHEDULE OF THE PROPERTY (IES)

Freehold Property Bearing Khewat/Khata No. 1718//1785, Killa No. 132-21/2 (2-15) & Khewat/Khata No. 1720//1787, Killa No. 132-22/1 (3-12), situated at Near Warehouse, Delhi Alwar Road, within the Municipal limit of Municipal Committee, Firozpur Jhirka, Tehsil Firozpur Jhirka, District Mewat (Nuh), Haryana, Admeasuring Area 01 Kanal 11 Marla or 930.00 sq. yards.

Enclosed:-

1 Original Receipt issued by Sub Registrar at Firozpur Jhirka.

2 Certified Copy of Transfer Deed dated 07-05-2018.

Place: Delhi.

Date: 18-02-2020.







### Indian-Non Judicial Stamp Haryana Government



Date: 07/05/2018

VAG2018E6 34881100



Seller / First Party Detail

Stamp Duty Paid: ₹ 101

Penalty:

(Rs. Zero Only)

Rakesh Kumar

Na

Sector/Ward: Na

District: Nuh

LandMark: Na

State:

Haryana

9996057311

Fp jhirka

Buyer / Second Party Detail



Somay Jain

Na

Sector/Ward: Na

LandMark: Na

e: Fp jhirka

District: Nuh

State:

Haryana

9992159006

Hastrantrannaama

he authenticity of this document can be verified by scanning this QrCode Through smart phone or on the website https://egrashry.nic.in

### हस्तान्तरण नामा

हरियाणा सरकार की अधिसूचना नम्बर S:O./C.A. 2/1899-S.9/ 2014 DATED 16-06-2014 के अन्तर्गत (खून के रिस्ते में)

शब्द

300

स्टाम्प

101/- 転0

गका

फिरोजपुर झिरका

ाम्प नं0 VAG2018 E6

दिनांक 07-05-2018

बा

1 कना