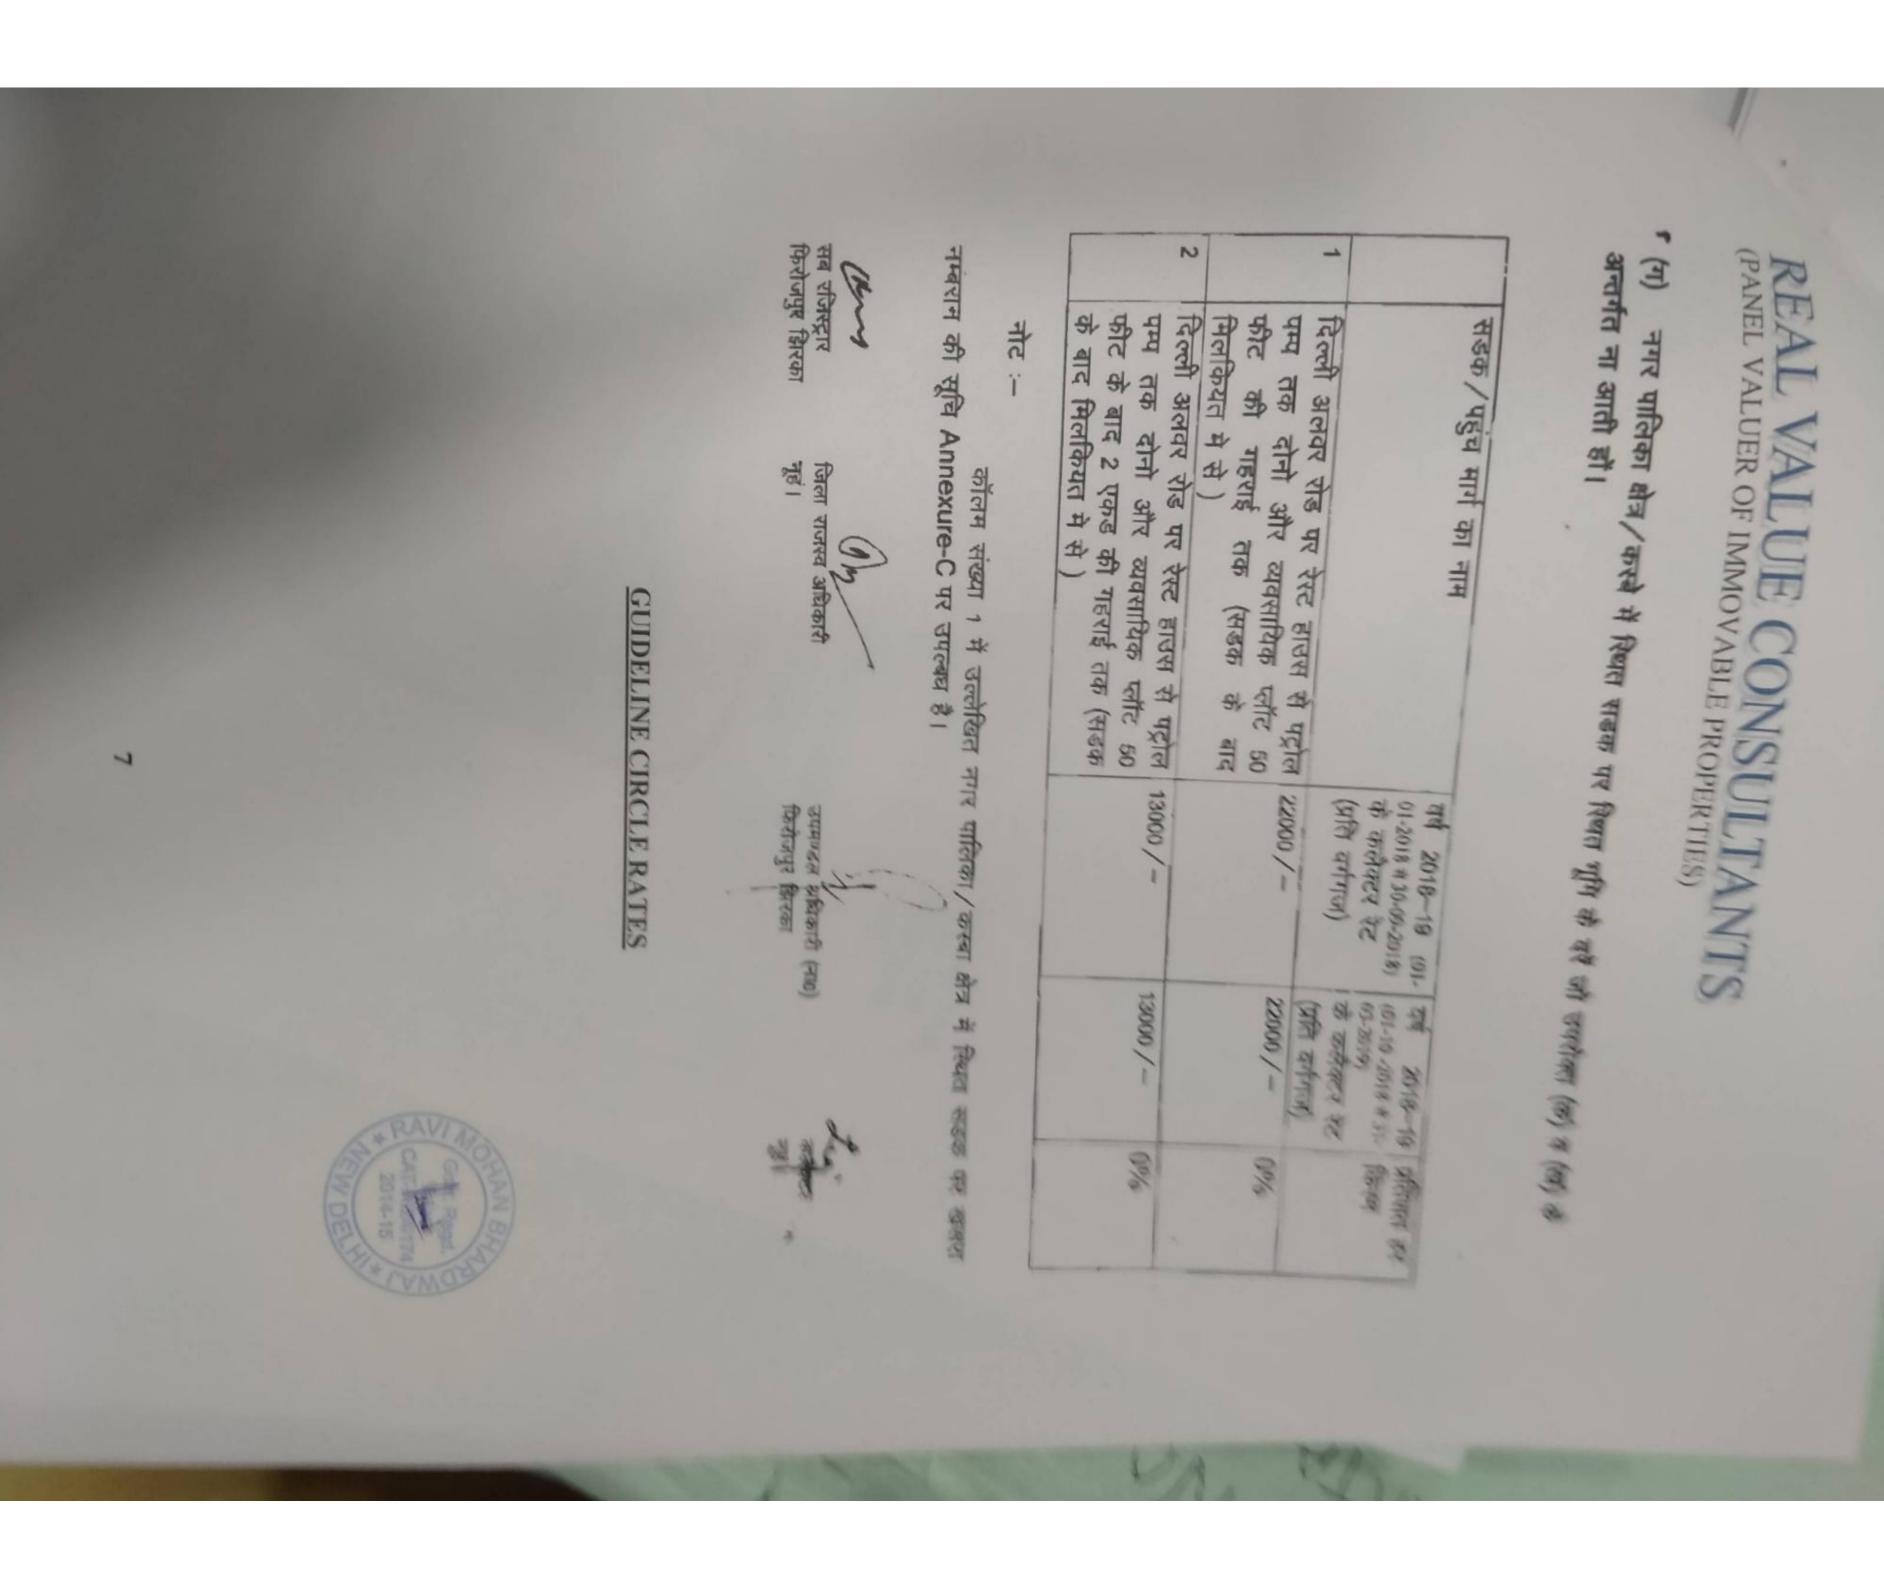

### Valuation

Mention the value as per Government Approved Rates also

Guideline value provided in the State Govt. notification or Income Tax Gazette In case of variation of 20% or more in the valuation proposed by the valuer and the

Justification on variation has to be given.

social infrastructure is available in the near vicinity and hence the market value has gone guideline rates fixed by the Govt. for the purpose of stamp duty collection. amenities and higher than the circle rates. Being developed area prevalent market rates are higher in the locality in comparison to the