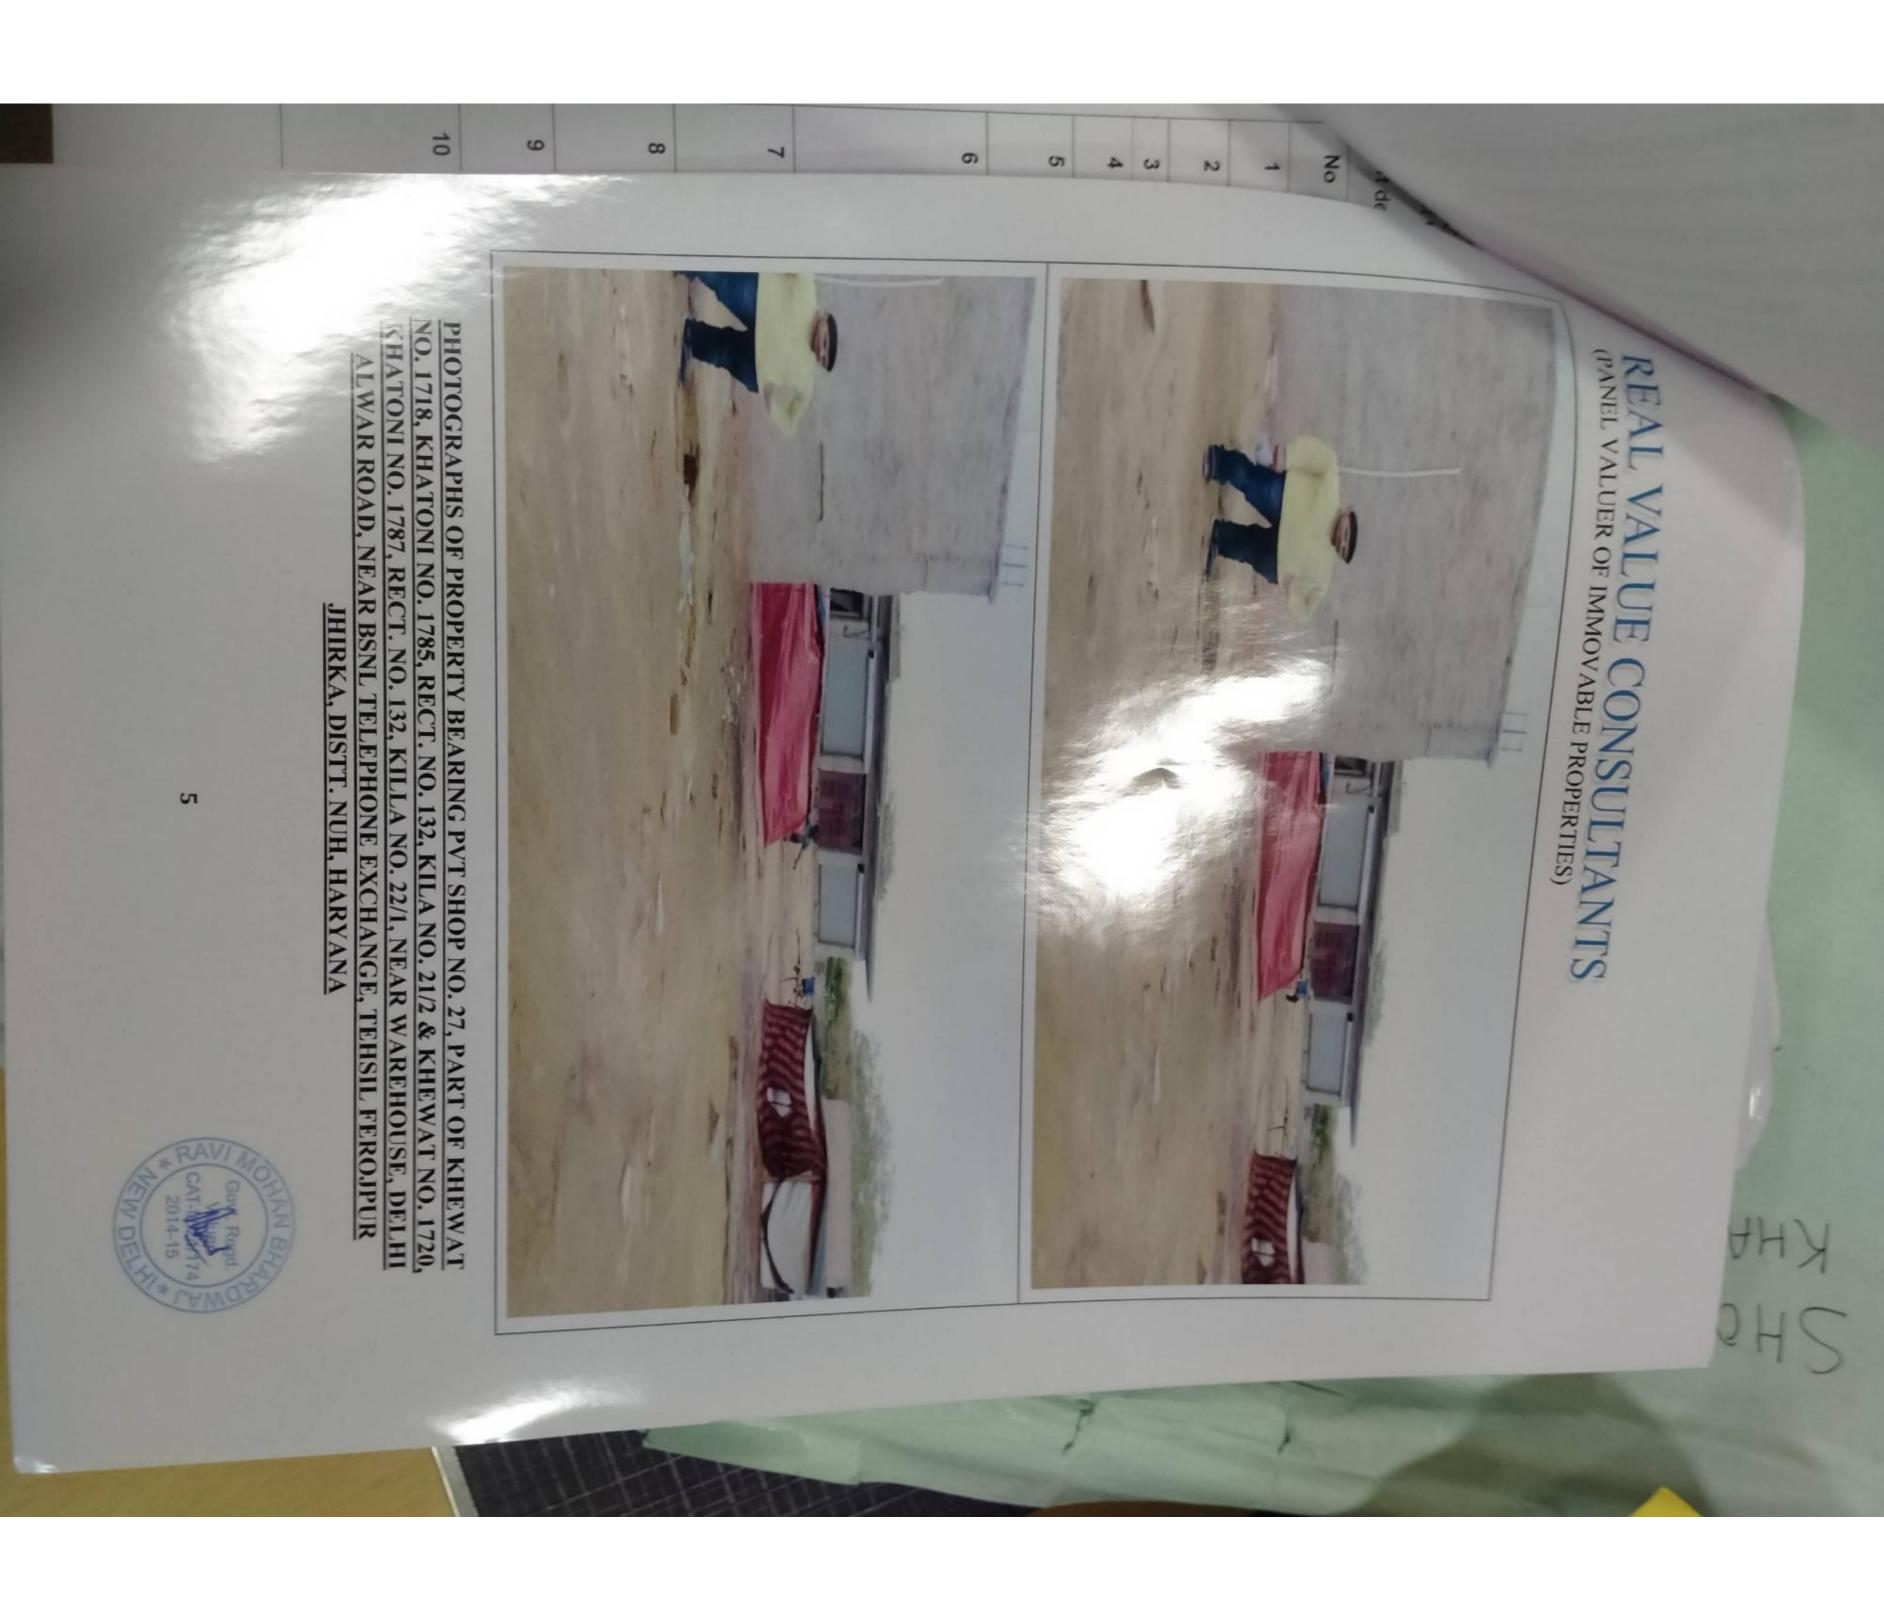

|                                 | a, Nuh, Haryana                 |                  | 0 m from BSNL Telephone<br>bedkar Chowk, Firojpur Jhirka,                            | 27, part of Khewat No. 1718,<br>132, Kila No. 21/2 & Khewat<br>Rect. No. 132, Killa No. 22/1,<br>Road, Near BSNL Telephone<br>rka, Distt. Nuh, Haryana                                                                                                                   |              | a Action | hirka, Dist. Nuh, Haryana                                                                                           | A 1.40                      | Somya Jain S/o Mr. Rakesh Kumar<br>Ward No. 4, Ferojpur Jhirka, Dist. Nuh, Haryana | Date: 19.04.2019<br>SME BRANCH,                             |                          |











|             | Our Ref: SBLSME-MG ROAD GURGAON/2019-20/002                         | RG |                                                                                                                                                                                                                                                                                                             | Date:19,04,2019