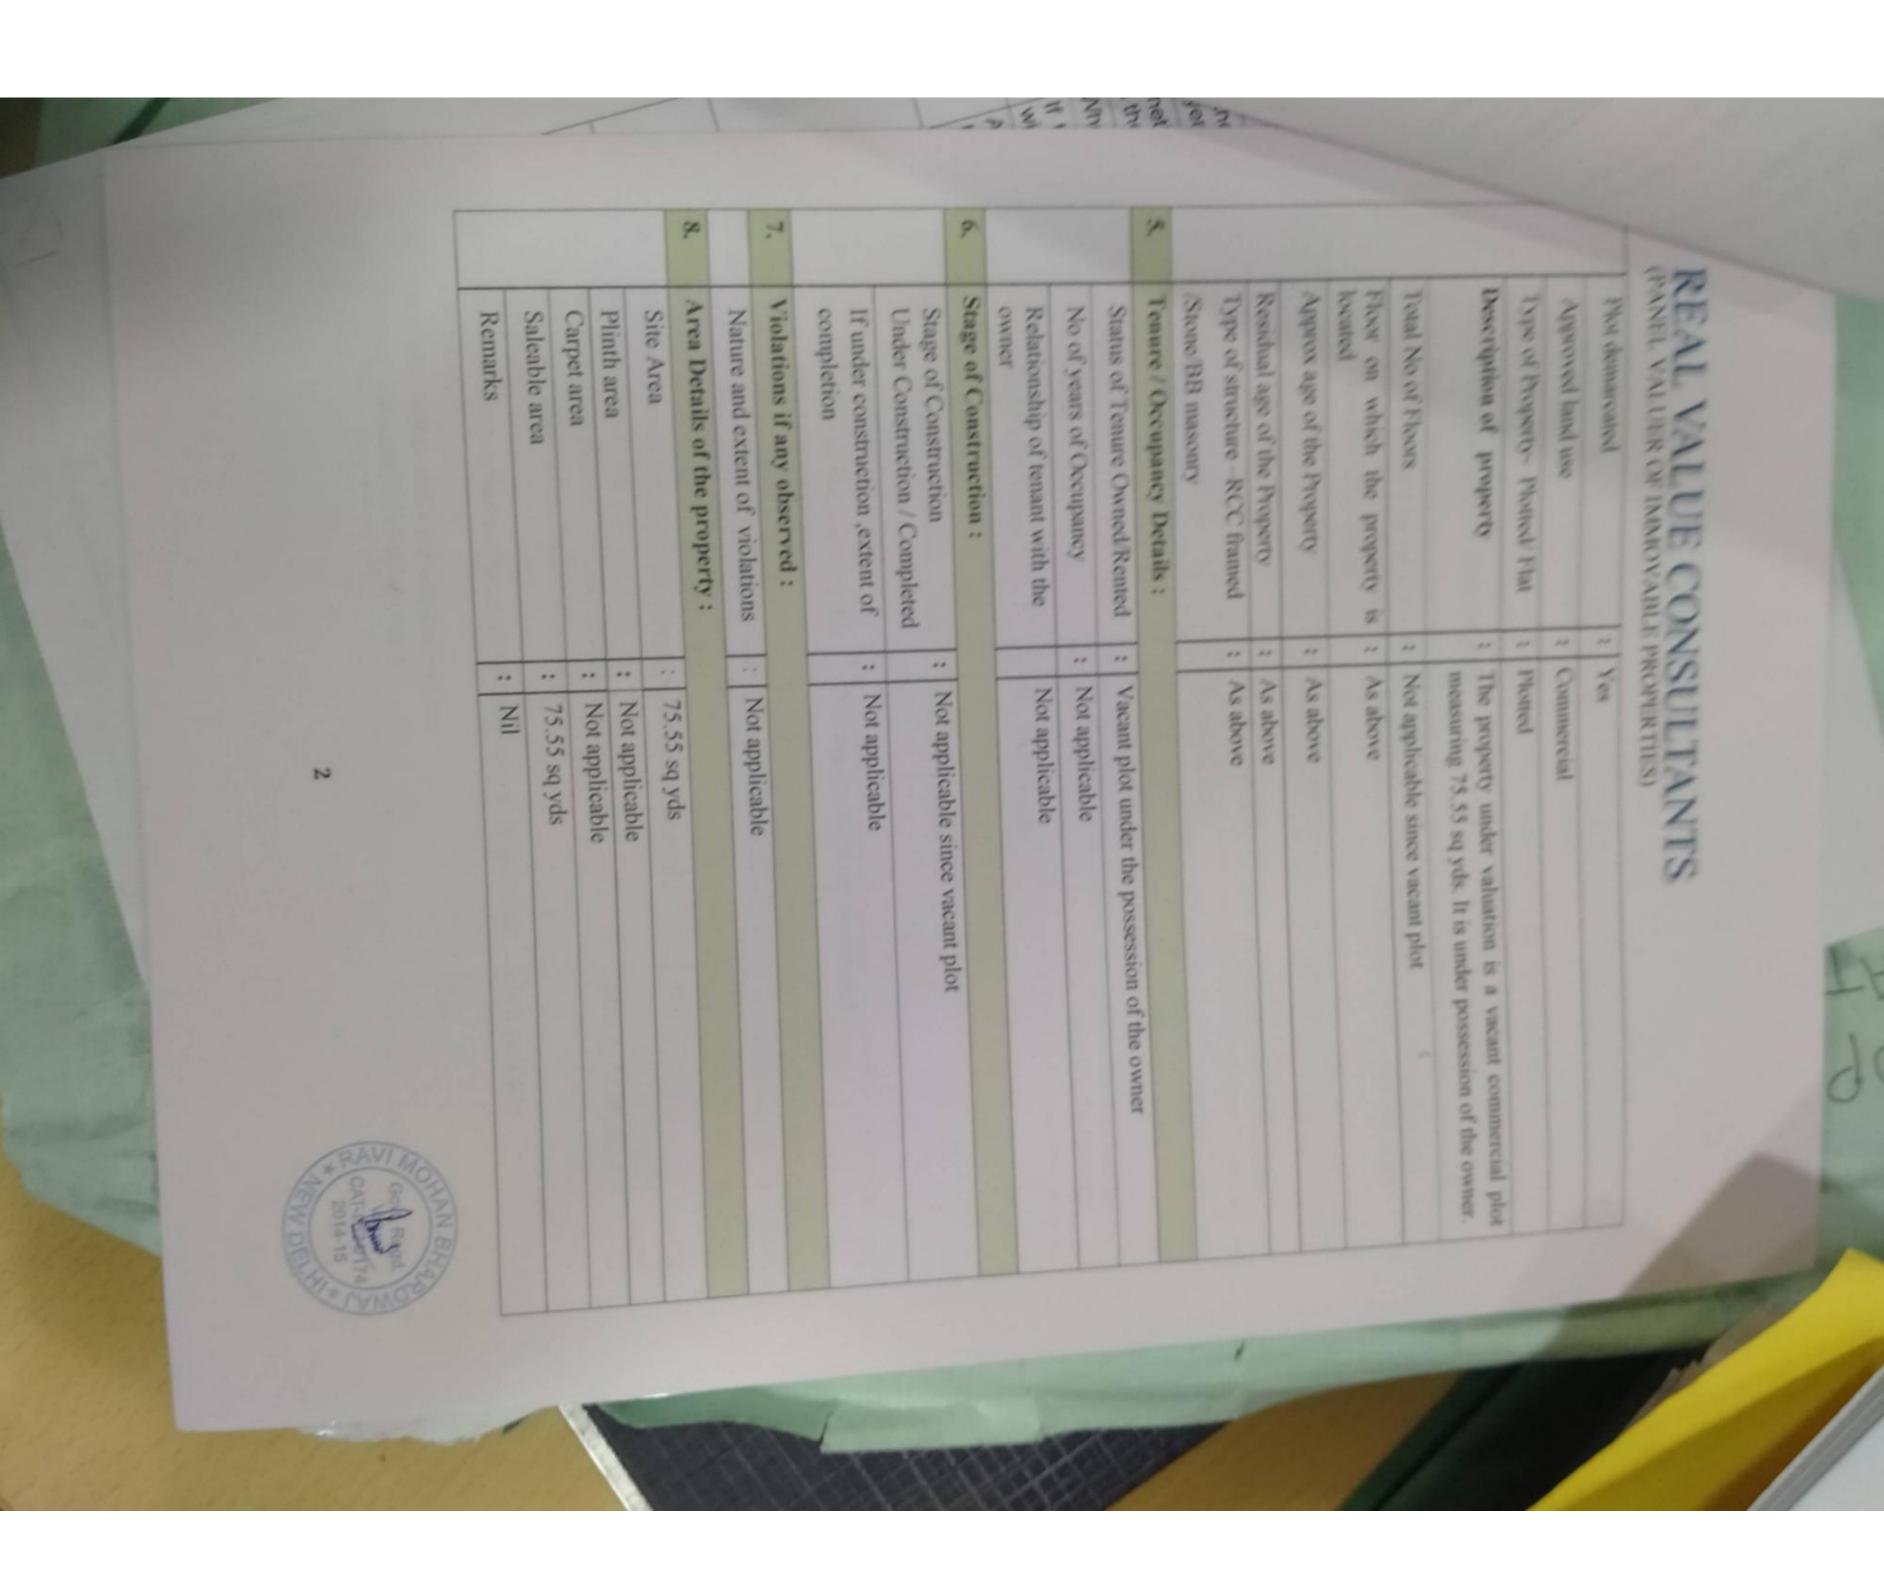

| Matching of Boundaries : Cannot comm        |    | Cannot comment since boundaries are not mentioned in                                                                   |
|---------------------------------------------|----|------------------------------------------------------------------------------------------------------------------------|
|                                             |    | documents                                                                                                              |
| Plot demarcated                             |    | Yes                                                                                                                    |
| Approved land use                           |    | Commercial                                                                                                             |
| Type of Property- Plotted/ Flat             |    |                                                                                                                        |
| Description of property                     |    | The property under valuation is a vacant commercial plot measuring 208.33 sq yds. It is under possession of the owner. |
| Total No of Floors                          |    | Not applicable since vacant plot                                                                                       |
| Floor on which the property is located      |    | As above                                                                                                               |
| Approx age of the Property                  |    | As above                                                                                                               |
| Residual age of the Property                |    | As above                                                                                                               |
| Type of structure -RCC framed               |    | As above                                                                                                               |
| /Stone/BB masonry                           |    |                                                                                                                        |
| Tenure / Occupancy Details:                 |    |                                                                                                                        |
| Status of Tenure Owned/Rented               | •• | Vacant plot under the possession of the owner                                                                          |
| No of years of Occupancy                    |    | Not applicable                                                                                                         |
| Relationship of tenant with the             |    | Not applicable                                                                                                         |
| Owner Owner                                 |    |                                                                                                                        |
|                                             | H  | Not applicable since vacant plot                                                                                       |
| Stage of Construction / Completed           |    | applicable since vacant                                                                                                |
| If under construction ,extent of completion |    | Not applicable                                                                                                         |
| 7. Violations if any observed :             |    |                                                                                                                        |
|                                             |    | Not applicable                                                                                                         |
| 8. Area Details of the property:            |    |                                                                                                                        |
| Site Area                                   |    | 208.33 sq yds                                                                                                          |
| Plinth area                                 |    | Not applicable                                                                                                         |
| Carpet area                                 |    | Not applicable                                                                                                         |
| Saleable area                               |    | 208.33 sq yds                                                                                                          |
| Remarks                                     |    | . Nil                                                                                                                  |
|                                             |    | CA Govt Reepel                                                                                                         |