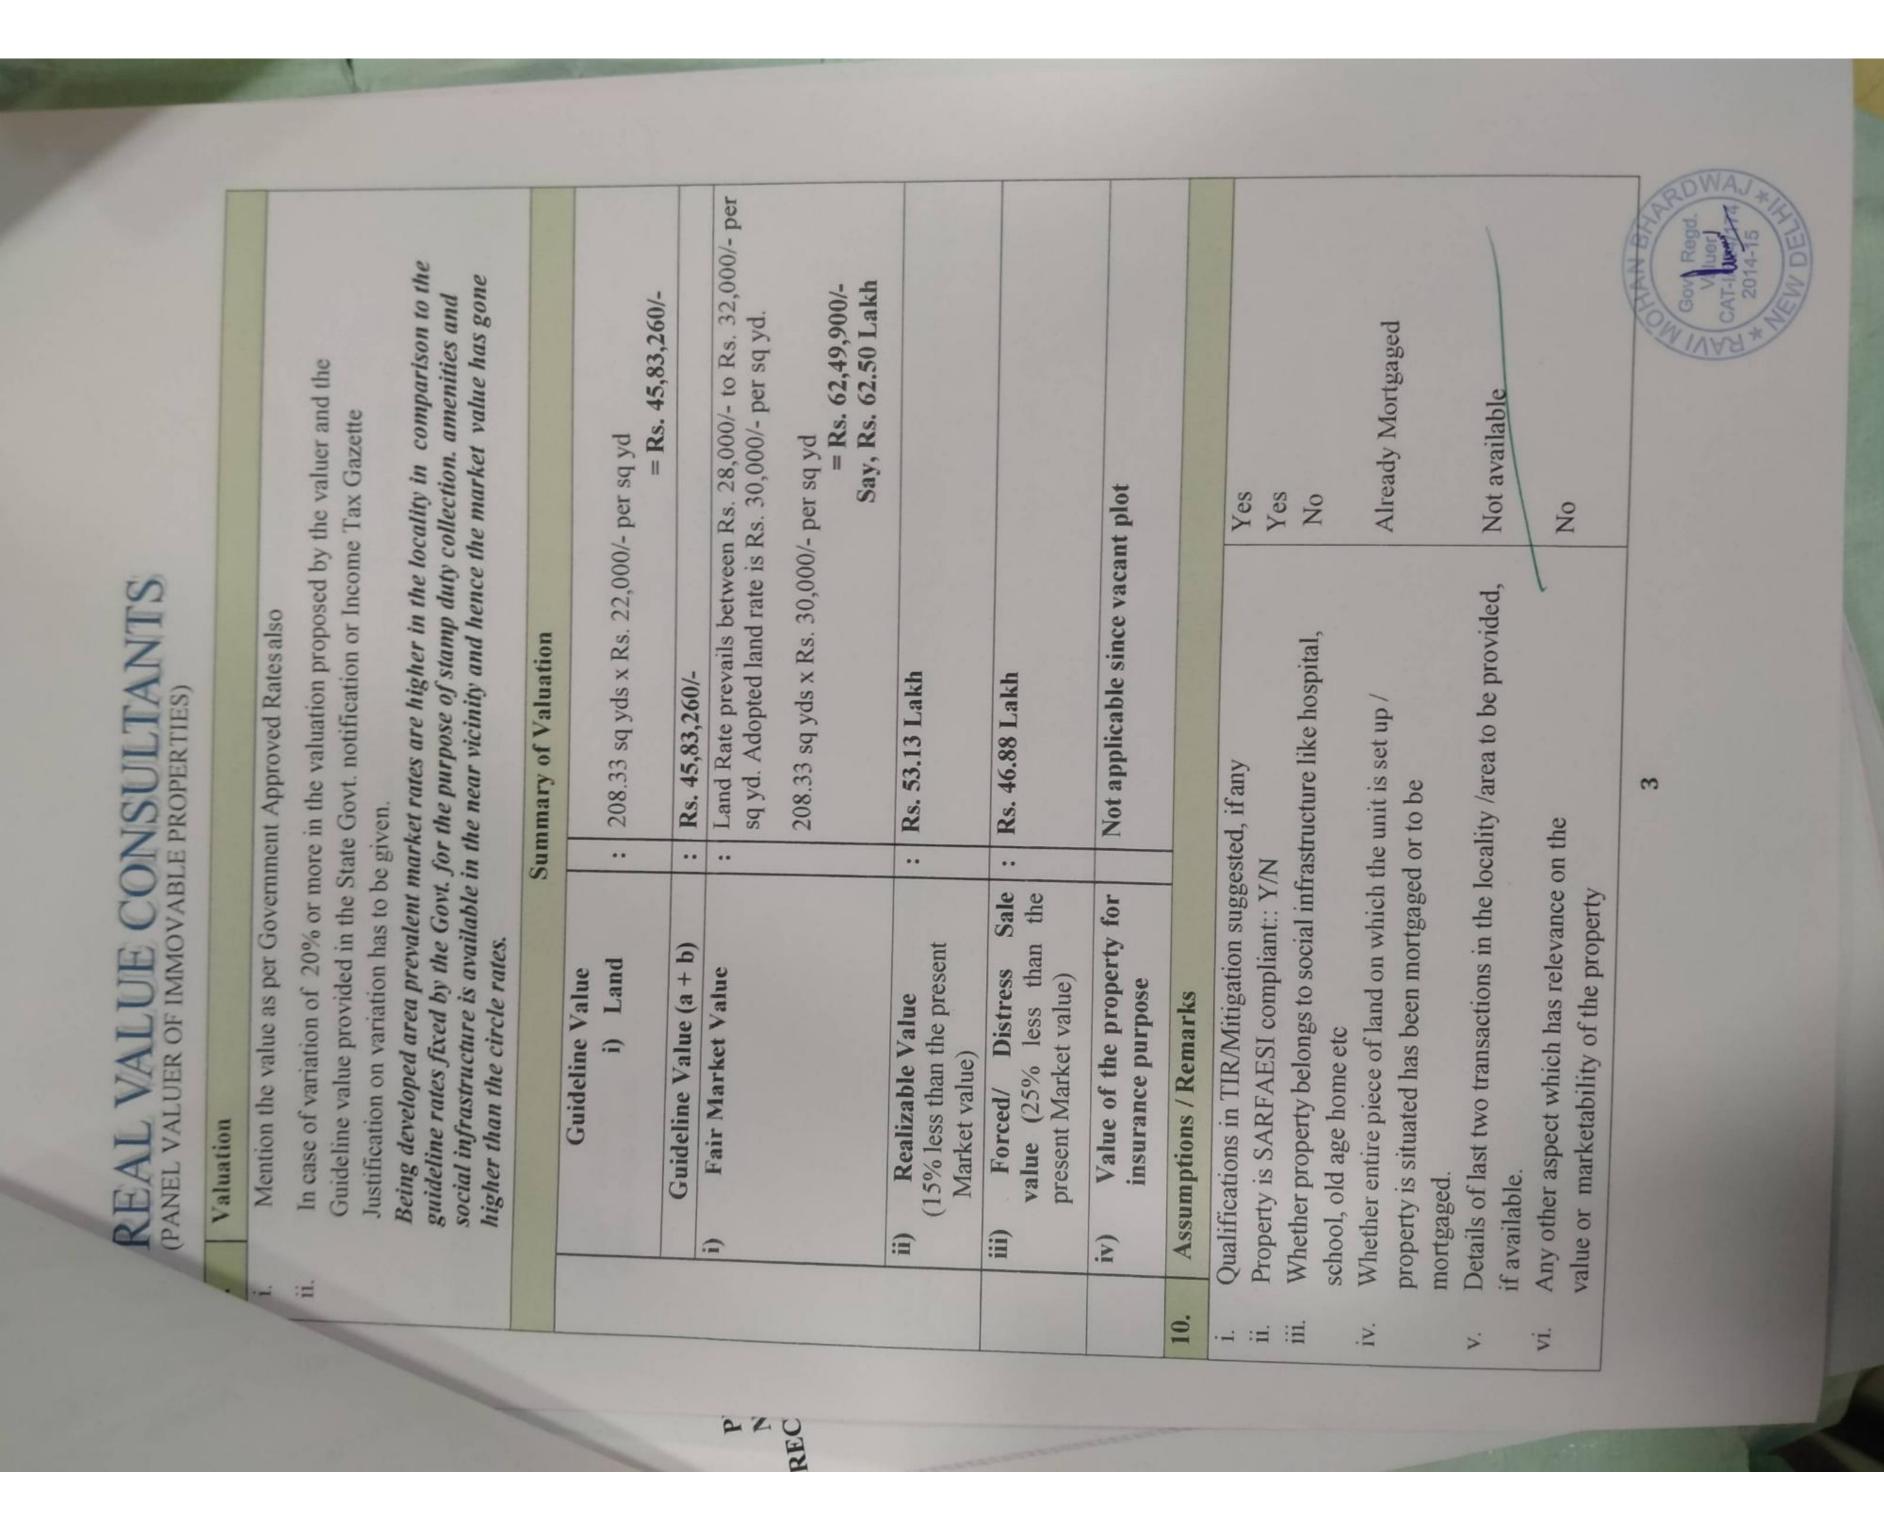

### Valuation

Mention the value as per Government Approved Rates also

Guideline value provided in the State Govt. notification or Income Tax Gazette In case of variation of 20% or more in the valuation proposed by the valuer and the

Justification on variation has to be given.

social infrastructure is available in the near vicinity and hence the market value has gone guideline rates fixed by the Govt. for the purpose of stamp duty collection. amenities and higher than the circle rates. Being developed area prevalent market rates are higher in the locality in comparison to the