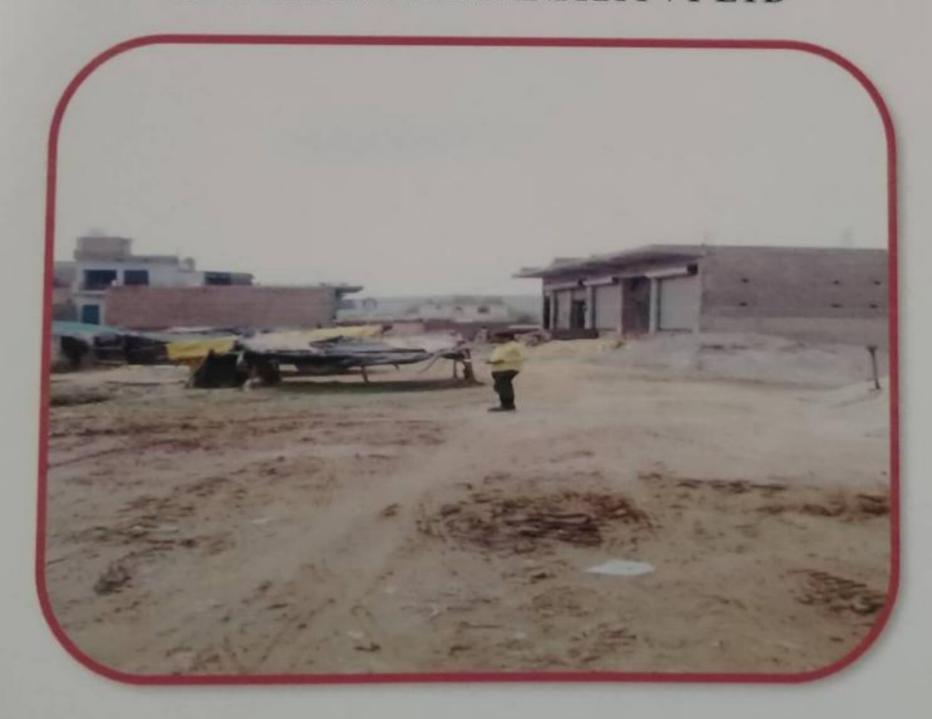

| Matching of Boundaries : Cannot comm        |    | Cannot comment since boundaries are not mentioned in                                                                   |
|---------------------------------------------|----|------------------------------------------------------------------------------------------------------------------------|
|                                             |    | documents                                                                                                              |
| Plot demarcated                             |    | Yes                                                                                                                    |
| Approved land use                           |    | Commercial                                                                                                             |
| Type of Property- Plotted/ Flat             |    |                                                                                                                        |
| Description of property                     |    | The property under valuation is a vacant commercial plot measuring 208.33 sq yds. It is under possession of the owner. |
| Total No of Floors                          |    | Not applicable since vacant plot                                                                                       |
| Floor on which the property is located      |    | As above                                                                                                               |
| Approx age of the Property                  |    | As above                                                                                                               |
| Residual age of the Property                |    | As above                                                                                                               |
| Type of structure -RCC framed               |    | As above                                                                                                               |
| /Stone/BB masonry                           |    |                                                                                                                        |
| Tenure / Occupancy Details:                 |    |                                                                                                                        |
| Status of Tenure Owned/Rented               | •• | Vacant plot under the possession of the owner                                                                          |
| No of years of Occupancy                    |    | Not applicable                                                                                                         |
| Relationship of tenant with the             |    | Not applicable                                                                                                         |
| Owner Owner                                 |    |                                                                                                                        |
|                                             | H  | Not applicable since vacant plot                                                                                       |
| Stage of Construction / Completed           |    | applicable since vacant                                                                                                |
| If under construction ,extent of completion |    | Not applicable                                                                                                         |
| 7. Violations if any observed :             |    |                                                                                                                        |
|                                             |    | Not applicable                                                                                                         |
| 8. Area Details of the property:            |    |                                                                                                                        |
| Site Area                                   |    | 208.33 sq yds                                                                                                          |
| Plinth area                                 |    | Not applicable                                                                                                         |
| Carpet area                                 |    | Not applicable                                                                                                         |
| Saleable area                               |    | 208.33 sq yds                                                                                                          |
| Remarks                                     |    | . Nil                                                                                                                  |
|                                             |    | CA Govt Reepel                                                                                                         |