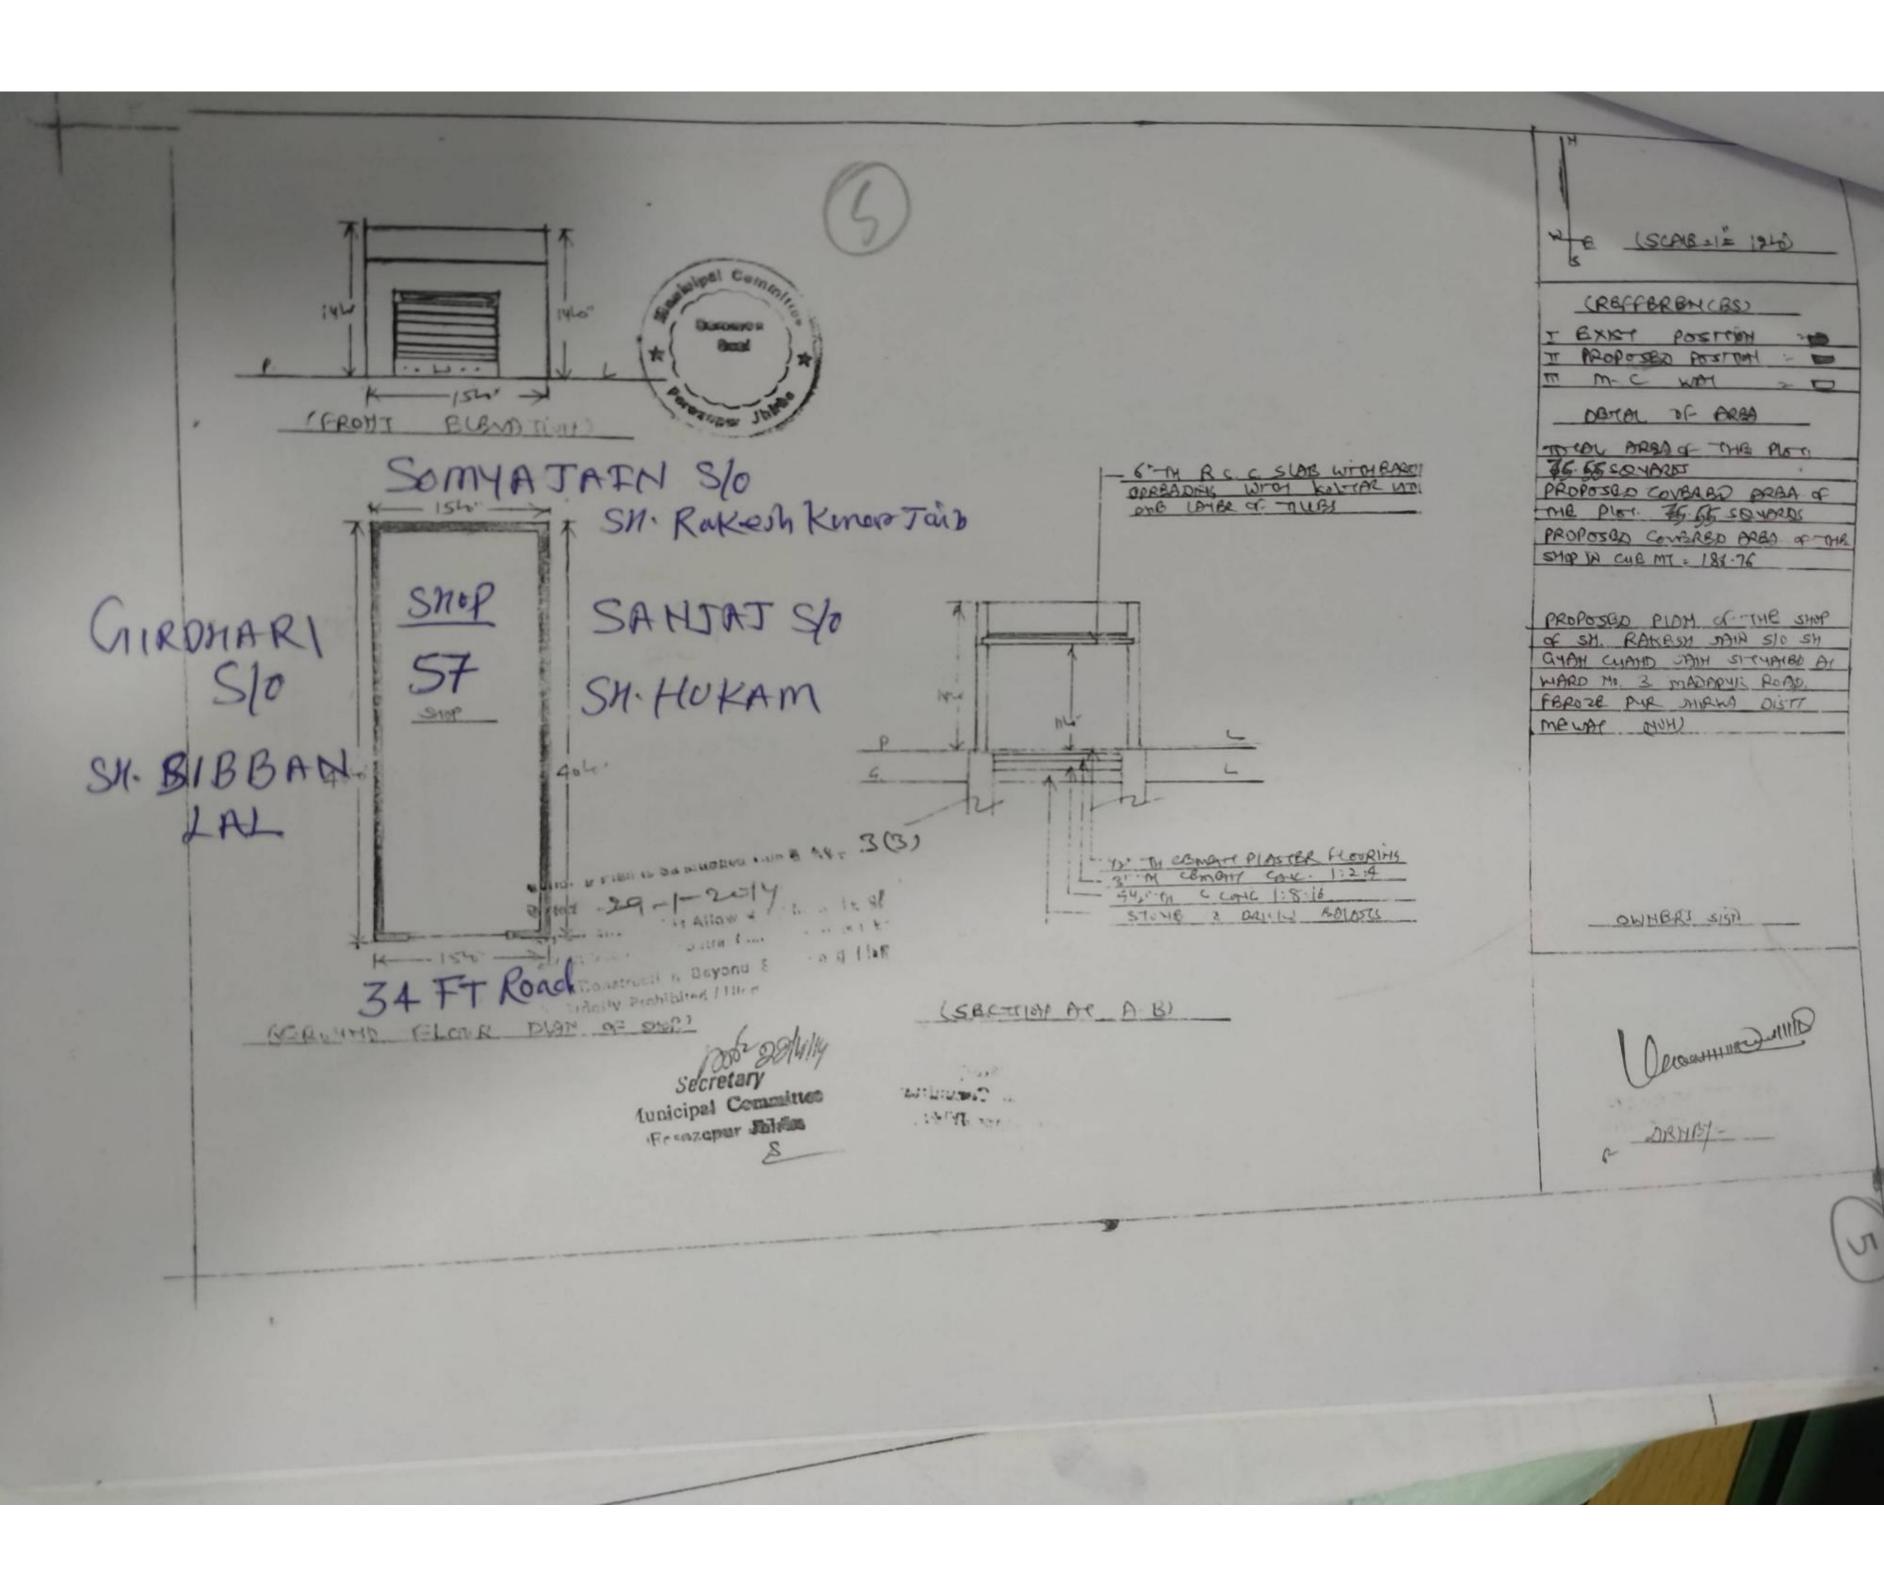

# VALUATION REPORT

IBBI ENRL No. 2018002600

MIE-1570263

IMMOVABLE PROPERTY

SITUATED AT

RECT. NO. 132, KILLA NO. 22/1, NEAR TELEPHONE EXCHANGE, TEHSII PROPERTY BEARING PVT SHOP NO. 57, PART OF KHEWAT NO. 1718, KHATONI NO. 1785, RECT. NO. 132, KILA NO. 21/2 & KHEWAT NO. 1720, KHATONI NO. 1787, CT. NO. 132, KILLA NO. 22/1, NEAR WAREHOUSE, DELHI ALWAR ROAD, NEAR BSNL TELEPHONE EXCHANGE, TEHSIL FEROJPUR JHIRKA, DISTT. NUH, HARYANA

# EAL VALUE CONSULTANTS

| Latitude         |                      |                         |                        |               |                            | Adjoining Boundaries                | 4. Physical | Legal D                                             | Construction     | Building                        | Layout                          | 3. Docume        | Nearby I<br>Independ<br>property                                                                                  | Address                                                                                                                                                                                                                                                                                   | 2. Property | Apl no. | (with ac                                                                        | Name o                              | 1. Customer |                                   | (for which valuation                                                               | Name of Comments of Branch         | Our Ref :            | -                  |
|------------------|----------------------|-------------------------|------------------------|---------------|----------------------------|-------------------------------------|-------------|-----------------------------------------------------|------------------|---------------------------------|---------------------------------|------------------|-------------------------------------------------------------------------------------------------------------------|-------------------------------------------------------------------------------------------------------------------------------------------------------------------------------------------------------------------------------------------------------------------------------------------|-------------|---------|---------------------------------------------------------------------------------|-------------------------------------|-------------|-----------------------------------|------------------------------------------------------------------------------------|------------------------------------|----------------------|--------------------|
| e                |                      | West                    | East                   | South         | North                      | ng Properties / ies of the Property | Details     | Documents                                           | ction Permission | g Plan                          | Plan                            | Document Details | Nearby Landmark/Google Map<br>Independent access to the<br>property                                               |                                                                                                                                                                                                                                                                                           | Details     |         | (with address & Phone Nos.)                                                     | of the property owner               | r Details   |                                   | (for which valuation report is sought)                                             | s of Branch :                      | SBI/SME-MG ROAD GURG | ALUEK OF IMMOVABLE |
|                  |                      |                         |                        |               |                            | ••                                  |             |                                                     | ••               | ••                              |                                 |                  |                                                                                                                   | ••                                                                                                                                                                                                                                                                                        |             | ••      |                                                                                 | ••                                  |             |                                   |                                                                                    |                                    | RG                   | E P                |
| 27° 47' 21.7" NL | ALV 11th PV tory One | ,                       |                        |               |                            | Not mentioned in documents          |             | Title Investigation Report "Advocate Altaf Hussain" | As above         | Not available since vacant plot | Layout Plan of Ferojpur Jhirka, |                  | The Property is situated 200 Exchange & 500 m from Amb Haryana                                                    | Property bearing Pvt Shop No. Khatoni No. 1785, Rect. No. No. 1720, Khatoni No. 1787, Near Warehouse, Delhi Alwar Exchange, Tehsil Ferojpur Jhi                                                                                                                                           |             | 1       |                                                                                 | Mr. Somya Jain S/o Mr. Rakesh Kumar |             | A/c: M/s R. K. Jain Infra Pvt Ltd | Mr. Somya Jain S/o Mr. Rakesh Kumar<br>R/o. Ward No. 4, Ferojpur Jhirka, Dist.     | MG ROAD, GURGAON  MG ROAD, GURGAON | _                    | PROPERTIES)        |
|                  |                      | Property of Mr. Girdhar | Property of Mr. Sanjay | Road 34' wide | Property of Mr. Somya Jain | Actual                              |             | Dt. 16.05.2018 raised by                            |                  | )t                              | a, Nuh, Haryana                 |                  | The Property is situated 200 m from BSNL Telephone Exchange & 500 m from Ambedkar Chowk, Firojpur Jhirka, Haryana | Property bearing Pvt Shop No. 57, part of Khewat No. 1718, Khatoni No. 1785, Rect. No. 132, Kila No. 21/2 & Khewat No. 1720, Khatoni No. 1787, Rect. No. 132, Killa No. 22/1, Near Warehouse, Delhi Alwar Road, Near BSNL Telephone Exchange, Tehsil Ferojpur Jhirka, Distt. Nuh, Haryana |             |         | Ward No. 4, Ferojpur Jhirka, Dist. Nuh, Haryana<br>M/s R. K. Jain Infra Pvt Ltd | kesh Kumar                          |             | t Ltd                             | Somya Jain S/o Mr. Rakesh Kumar<br>Ward No. 4, Ferojpur Jhirka, Dist. Nuh, Haryana | SME BRANCH,                        | Date: 19.04.2019     |                    |