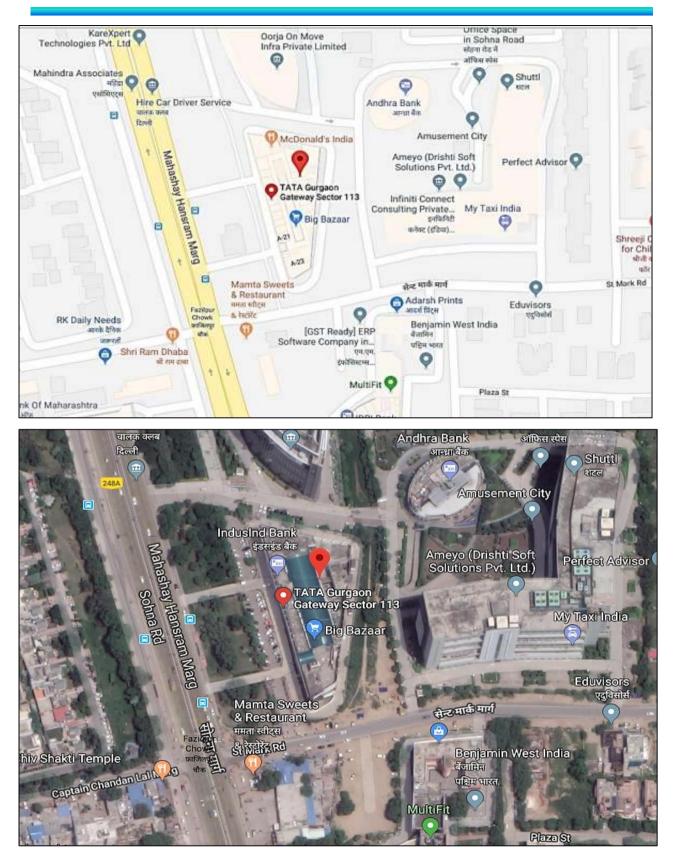

| 2.    | PHYSICAL CHARACTERISTICS OF THE PROPERTY |                             |           |            |                  |
|-------|------------------------------------------|-----------------------------|-----------|------------|------------------|
| a.    | Location attribute of the property       |                             |           |            |                  |
| i.    | Nearby Landmark                          | Village Bajgehra Sector-1   | 12 &113   |            |                  |
| ii.   | Postal Address of the Property           | Gurgaon Gateway, Secto      | or-112 8  | k 113, G   | aurgaon Manesar  |
|       |                                          | Urban Complex, Gurugran     | n, Haryaı | na         |                  |
| iii.  | Area of thePlot/ Land                    | 21.04 Acres                 |           |            |                  |
|       |                                          | Also please refer to Part-E | 3 Area de | escription | of the property. |
| iv.   | Type of Land                             | Solid/ .on road level       |           |            |                  |
| ۷.    | Independent access/ approach to the      | Clear independent access    | is availa | ble        |                  |
|       | property                                 |                             |           |            |                  |
| vi.   | Google Map Location of the Property      | Enclosed with the Report    |           |            |                  |
|       | with a neighborhood layout map           | Coordinates or URL: 28°3    | 1'59.2"N  | 77°01'05   | .3"E             |
| vii.  | Details of the roads abutting the proper | ty                          |           |            |                  |
|       | Main Road Name & Width                   | Dwarka Expressway           |           | 120 mtr.   | wide             |
|       | Front Road Name & width                  | Sector Road                 |           | 24 mtr. v  | wide             |
|       | Type of Approach Road                    | Bituminous Road             |           |            |                  |
|       | Distance from the Main Road              | Approx. 01 km away from     | Express   | way        |                  |
| viii. | Description of adjoining property        | Other Residential Project   | nearby    |            |                  |
| ix.   | Plot No./ Survey No.                     | Please see the Title Deeds  | S         |            |                  |
| Х.    | Zone/ Ward                               | West                        |           | Sector-    | 112 & 113        |
| xi.   | Sub registrar                            | Gurugram                    |           |            |                  |
| xii.  | District                                 | Gurugram, Haryana           |           |            |                  |
| xiii. | Any other aspect                         |                             |           |            |                  |
|       | City Categorization                      | Metro City                  |           | Urba       | an developing    |
|       | Characteristics of the locality          | Ordinary                    |           | With       | nin developing   |
|       |                                          |                             |           | Res        | sidential zone   |
|       | Property location classification         | On Wide Road                | 2 Side    | Open       | NA               |