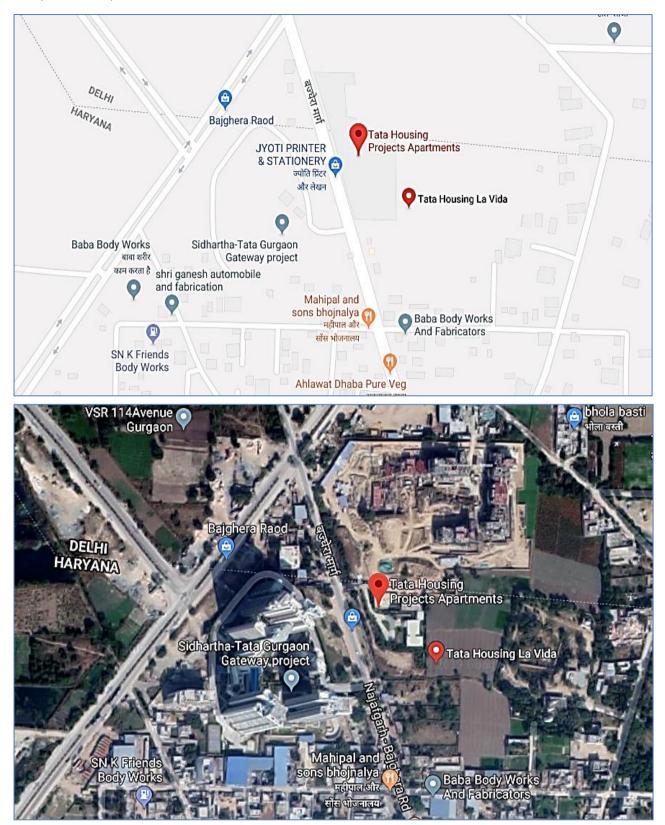

| 2.    | PHYSICAL CHARACTERISTICS O                                     | F THE PROPERTY                                           |             |             |                  |
|-------|----------------------------------------------------------------|----------------------------------------------------------|-------------|-------------|------------------|
| а.    | Location attribute of the property                             |                                                          |             |             |                  |
| i.    | Nearby Landmark                                                | Near- Gurgaon Gateway, Sector-112                        |             |             |                  |
| ii.   | Postal Address of the Property                                 | Tata La- Vida, Sector- 112 & 113, Manesar Urban Complex, |             |             |                  |
|       |                                                                | Gurugram, Haryana                                        |             |             |                  |
| iii.  | Area of the Plot/ Land                                         | 49270.48m <sup>2</sup> (12.175 Acre                      | es).        |             |                  |
|       |                                                                | Also please refer to Part-                               | B Area de   | escription  | of the property. |
| iv.   | Type of Land                                                   | Solid/                                                   |             |             |                  |
| ۷.    | Independent access/ approach to the                            | Clear independent access                                 | s is availa | able        |                  |
|       | property                                                       |                                                          |             |             |                  |
| vi.   | Google Map Location of the Property                            | Enclosed with the Report                                 |             |             |                  |
|       | with a neighborhood layout map Coordinates or URL: 28°31'59.2" |                                                          |             | 77°01'05    | .3"E             |
| vii.  | ii. Details of the roads abutting the property                 |                                                          |             |             |                  |
|       | Main Road Name & Width                                         | Dwarka Expressway                                        |             | 150mtr.     | wide             |
|       | Front Road Name & width                                        | Sector Road                                              |             | 24mtr. wide |                  |
|       | Type of Approach Road                                          | Bituminous Road                                          |             |             |                  |
|       | Distance from the Main Road                                    | Approx. 01 km away from                                  | n Express   | way         |                  |
| viii. | Description of adjoining property                              | Other Residential Project nearby                         |             |             |                  |
| ix.   | Plot No./ Survey No.                                           | Please see the Title Deed                                | ds          |             |                  |
| х.    | Zone/ Ward                                                     | West                                                     |             | Sector-     | 112 & 113        |
| xi.   | Sub registrar                                                  | Manesar, Gurugram                                        |             |             |                  |
| xii.  | District                                                       | Gurugram, Haryana                                        |             |             |                  |
| xiii. | Any other aspect                                               |                                                          |             |             |                  |
|       | City Categorization                                            | Metro City                                               |             | Urba        | an developing    |
|       | Characteristics of the locality                                | Ordinary                                                 |             | With        | nin developing   |
|       |                                                                |                                                          |             | Res         | sidential zone   |
|       | Property location classification                               | On Wide Road                                             | Road I      | Facing      | NA               |