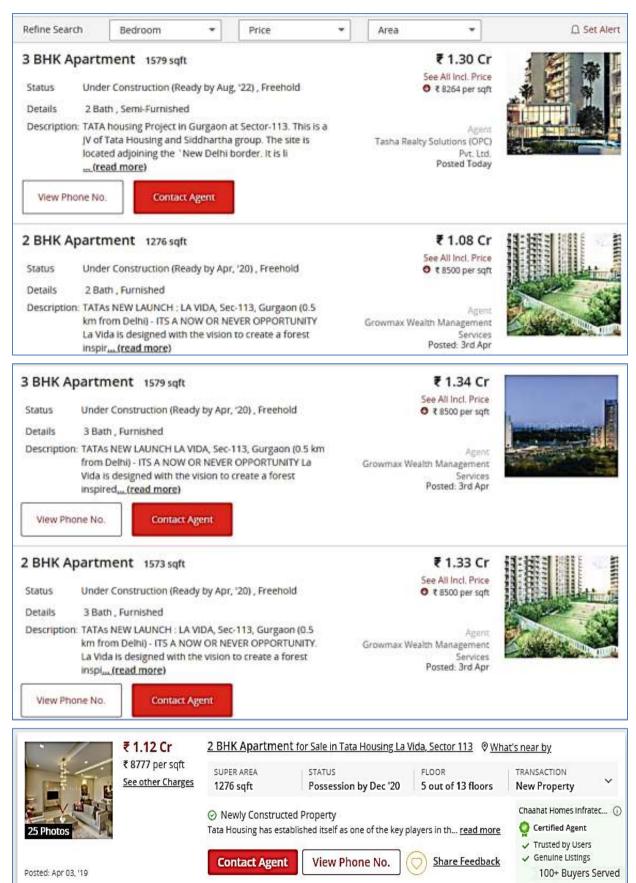

| 2. | BRIEF DESCRIPTION OF THE PROPERTY UNDER VALUATION                                                                                                                                                                                                                                                                                                                                                                                                                                  |                                                                                                                                                                                                                                                                                                                                                          |                                                   |                   |                              |                            |            |
|----|------------------------------------------------------------------------------------------------------------------------------------------------------------------------------------------------------------------------------------------------------------------------------------------------------------------------------------------------------------------------------------------------------------------------------------------------------------------------------------|----------------------------------------------------------------------------------------------------------------------------------------------------------------------------------------------------------------------------------------------------------------------------------------------------------------------------------------------------------|---------------------------------------------------|-------------------|------------------------------|----------------------------|------------|
| а. | mtr wide<br>project ha                                                                                                                                                                                                                                                                                                                                                                                                                                                             | The total land area as per the copy of approved layout plan is 84327.249 (20.82775 acres) and a 24 mtr wide road divides the whole project land into two parts. Therefore, the ownere/developers of the project have decided to give two separate names to each part, namely "Gurgaon Gateway" (on 8.65275 acres) and "Tata La-Vida" (on 12.175 acres)'. |                                                   |                   |                              |                            |            |
|    |                                                                                                                                                                                                                                                                                                                                                                                                                                                                                    |                                                                                                                                                                                                                                                                                                                                                          | cort is prepared for the<br>2.175 acres/ 49270.40 | • •               | oject "Tata La- <sup>v</sup> | √ida" being devo           | eloped on  |
|    | •                                                                                                                                                                                                                                                                                                                                                                                                                                                                                  | •                                                                                                                                                                                                                                                                                                                                                        | La – Vida, the devel<br>2, B3, B4, B5 & B6.       | oper has proposed | to develop se                | even high-rise r           | esidential |
|    | All the approval and NOC details of the subject project have been taken from the old valuation report provided by the bank. However, the authentication of primary approval has been cross verified by us from the DTCP website. This project has been approved & registered under RERA.                                                                                                                                                                                           |                                                                                                                                                                                                                                                                                                                                                          |                                                   |                   |                              |                            |            |
|    | As per the copy of license, these land parcels belong to the companies namely M/s. CSC Estate Pvt. Ltd., M/s. A.N. Buildwell Pvt. Ltd. and others and they have vested a project development agreement in favour of M/s. Tata Housing Development Company Limited for the development of project. As per the bank official, they all have formed a Special Purpose Vehicle (SPV) Company namely M/s. Sector-113 Gatevida Developers Pvt. Ltd. for the development of this project. |                                                                                                                                                                                                                                                                                                                                                          |                                                   |                   |                              |                            |            |
|    | At present this project has been developed & promoted by the company M/s. Sector- 113 Gatevida Developers Pvt. Ltd.                                                                                                                                                                                                                                                                                                                                                                |                                                                                                                                                                                                                                                                                                                                                          |                                                   |                   |                              |                            |            |
|    | The break-up of Type of Unit & Size in this project is as per below:                                                                                                                                                                                                                                                                                                                                                                                                               |                                                                                                                                                                                                                                                                                                                                                          |                                                   |                   |                              |                            |            |
|    |                                                                                                                                                                                                                                                                                                                                                                                                                                                                                    | Sr. No.                                                                                                                                                                                                                                                                                                                                                  | Tower                                             | Unit Description  | Carpet Area<br>(per sq.ft.)  | Super Area<br>(per sq.ft.) |            |
|    |                                                                                                                                                                                                                                                                                                                                                                                                                                                                                    | 1                                                                                                                                                                                                                                                                                                                                                        | B1, B2, B3, B4 & B5                               | 2 BHK             | 795.33                       | 1276                       |            |
|    |                                                                                                                                                                                                                                                                                                                                                                                                                                                                                    | 2                                                                                                                                                                                                                                                                                                                                                        | B1, B2, B3, B4 & B5                               | 2 BHK (L)         | 810.04                       | 1330                       |            |
|    |                                                                                                                                                                                                                                                                                                                                                                                                                                                                                    | 3                                                                                                                                                                                                                                                                                                                                                        | B1, B2, B3, B4 & B5                               | 2BHK (STUDY)      | 904.01                       | 1573                       |            |
|    |                                                                                                                                                                                                                                                                                                                                                                                                                                                                                    | 4                                                                                                                                                                                                                                                                                                                                                        | B1, B2, B3, B4 & B5                               | 3 BHK ©           | 951.43                       | 1579                       | J          |