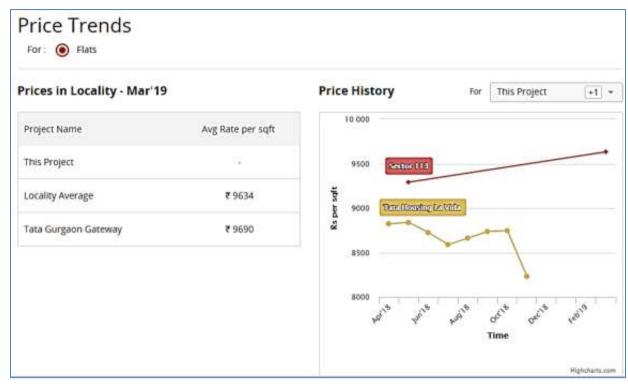

| 9. | MARKETABILITY ASPECTS OF THE PROPERTY:                                                                                         |                                                                   |                                                              |  |  |
|----|--------------------------------------------------------------------------------------------------------------------------------|-------------------------------------------------------------------|--------------------------------------------------------------|--|--|
| a. | Marketability of the property in terms of                                                                                      |                                                                   |                                                              |  |  |
|    | i. Location attribute of the subject property                                                                                  | Good                                                              |                                                              |  |  |
|    | ii. Scarcity                                                                                                                   | Similar kind of properties are not easily available in this area. |                                                              |  |  |
|    | <ul> <li>iii. Market condition related to demand and<br/>supply of the kind of the subject property<br/>in the area</li> </ul> | Good demand of such properties in the market.                     |                                                              |  |  |
|    | iv. Comparable Sale Prices in the locality                                                                                     | Please refer to Part<br>Property.                                 | C: Valuation Assessment of the                               |  |  |
| b. | Any other aspect which has relevance on the value or marketability of the property                                             | Good developing area                                              | a                                                            |  |  |
|    | i. Any New Development in surrounding area                                                                                     | Other development                                                 | Many others Group Housing<br>Societies are coming up fast in |  |  |