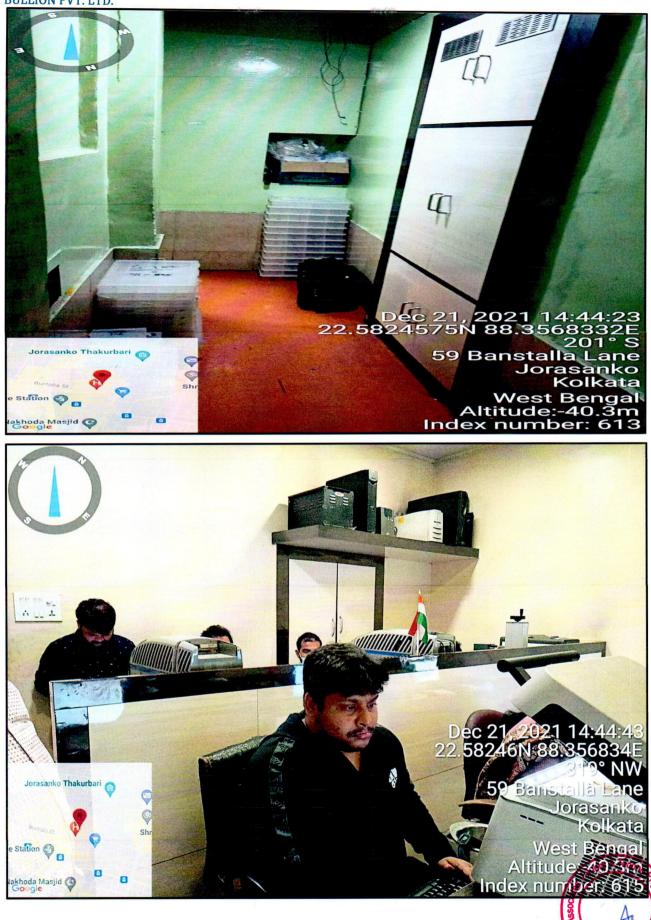

### BRIEF DESCRIPTION OF THE PROPERTY UNDER VALUATION

FILE NO:- VIS(2021-22)-PL425-Q103-720-912 Valuation TOR is available at www.rkassociates.org Page 2 of 41 PIT 1Nd

The subject property is located in Banstolla gully, Holding no. 177, Ward no. 23, Kolkata. As per our site survey the property has no demarcation around it and was merged with other properties.

The property is a commercial building with G+2 floors with tenants and dwellers acquiring some part, however they do not have any legal agreement or document when asked for by our surveyor.

The plot area of the property is 1,715 sq.ft. / 2.381 Kattha (1 kattha = 720 sq.ft.) as per the site survey and built up area is: GF-1,575 sq.ft., 1<sup>st</sup> Floor-1,125 sq.ft. and 2<sup>nd</sup> Floor-1,025 sq.ft. Total- 3,725 sq.ft. as per the conveyance deed and has an approach road of 20 ft.