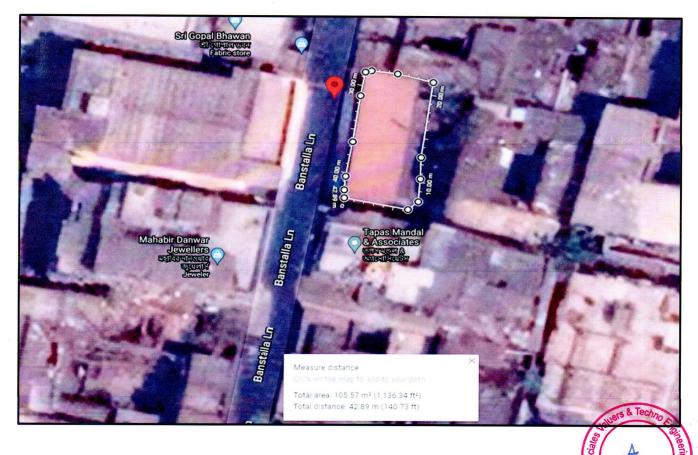

The property is a commercial building with G+2 floors with tenants and dwellers acquiring some part, however they do not have any legal agreement or document when asked for by our surveyor.

The plot area of the property is 1,715 sq.ft. / 2.381 Kattha (1 kattha = 720 sq.ft.) as per the site survey and built up area is: GF-1,575 sq.ft., 1<sup>st</sup> Floor-1,125 sq.ft. and 2<sup>nd</sup> Floor-1,025 sq.ft. Total- 3,725 sq.ft. as per the conveyance deed and has an approach road of 20 ft.

| a.    | Location attribute of the property       |                                                               |  |  |  |
|-------|------------------------------------------|---------------------------------------------------------------|--|--|--|
| i.    | Nearby Landmark                          | Marwari Relief Society Hospital                               |  |  |  |
| ii.   | Postal Address of the Property           | Premises No. 6, Holding no. 177, Ward no. 23                  |  |  |  |
| iii.  | Area of the Plot/ Land                   | Approx. 1900 sq.ft. / 2.63 Kattah                             |  |  |  |
|       |                                          | Also please refer to Part-B Area description of the property. |  |  |  |
|       |                                          | Area measurements considered in the Valuation Report is       |  |  |  |
|       |                                          | adopted from relevant approved documents or actual site       |  |  |  |
|       |                                          | measurement whichever is less. Verification of the area       |  |  |  |
|       |                                          | measurement of the property is done only based on sample      |  |  |  |
|       |                                          | random checking.                                              |  |  |  |
| iv.   | Type of Land                             | Solid Land/ On road level                                     |  |  |  |
| V.    | Independent access/ approach to the      | Clear independent access is available                         |  |  |  |
|       | property                                 |                                                               |  |  |  |
| vi.   | Google Map Location of the Property      | Enclosed with the Report                                      |  |  |  |
|       | with a neighborhood layout map           | Coordinates or URL: 22°34'57.2"N 88°21'24.5"E                 |  |  |  |
| vii.  | Details of the roads abutting the proper | ty                                                            |  |  |  |
|       | i.Main Road Name & Width                 | Rabindra Sarani 40 ft.                                        |  |  |  |
|       | ii.Front Road Name & width               | Banstola Lane 10 ft.                                          |  |  |  |
|       | iii.Type of Approach Road                | Bituminous Road                                               |  |  |  |
|       | iv.Distance from the Main Road           | 150 mtr                                                       |  |  |  |
| viii. | Description of adjoining property        | It is a mixed used area. On Ground floor properties are used  |  |  |  |
|       |                                          | as commercial and above that as residential.                  |  |  |  |
| ix.   | Plot No./ Survey No.                     | Premises No. 6, Holding no. 177                               |  |  |  |