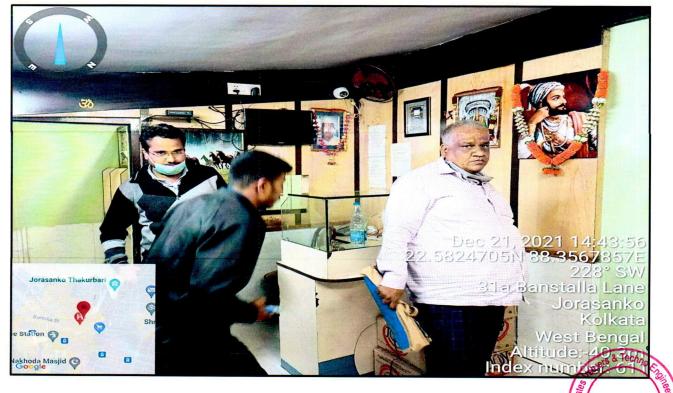

### BRIEF DESCRIPTION OF THE PROPERTY UNDER VALUATION

FILE NO:- VIS(2021-22)-PL425-Q103-720-912 Valuation TOR is available at www.rkassociates.org Page 2 of 41 PIT 1Nd

The subject property is located in Banstolla gully, Holding no. 177, Ward no. 23, Kolkata. As per our site survey the property has no demarcation around it and was merged with other properties.

The valuation is done for the property shown to us through the owner's representative Mr. Sushil Kumar Goenka (27 +91-9831396212).

The property is a NPA a/c owned by M/s. Sawarnasathi Trexim Pvt. Ltd. as per conveyance deed dated 10/03/2003 and was offered to mortgage for M/s. G N Bullion Pvt. Ltd.

The property is a commercial building with G+2 floors with tenants and dwellers acquiring some part, however they do not have any legal agreement or document when asked for by our surveyor.

The plot area of the property is 1,715 sq.ft. / 2.381 Kattha (1 kattha = 720 sq.ft.) as per the site survey and built up area is: GF-1,575 sq.ft., 1<sup>st</sup> Floor-1,125 sq.ft. and 2<sup>nd</sup> Floor-1,025 sq.ft. Total- 3,725 sq.ft. as per the conveyance deed and has an approach road of 20 ft.