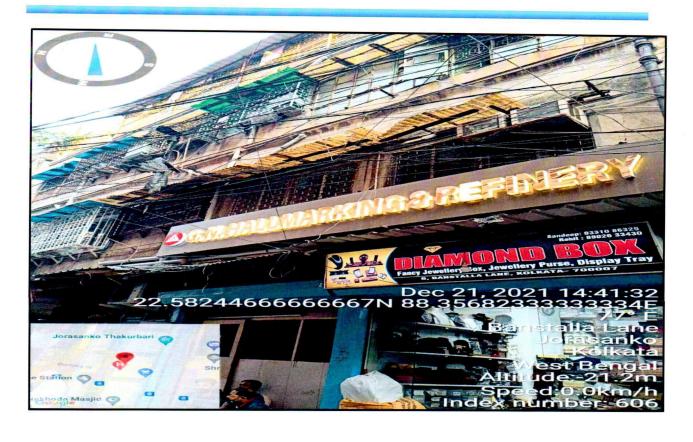

### BRIEF DESCRIPTION OF THE PROPERTY UNDER VALUATION

FILE NO:- VIS(2021-22)-PL425-Q103-720-912 Valuation TOR is available at www.rkassociates.org Page 2 of 41 PIT 1Nd

The subject property is located in Banstolla gully, Holding no. 177, Ward no. 23, Kolkata. As per our site survey the property has no demarcation around it and was merged with other properties.

The valuation is done for the property shown to us through the owner's representative Mr. Sushil Kumar Goenka (27 +91-9831396212).

The property is a NPA a/c owned by M/s. Sawarnasathi Trexim Pvt. Ltd. as per conveyance deed dated 10/03/2003 and was offered to mortgage for M/s. G N Bullion Pvt. Ltd.

The property is a commercial building with G+2 floors with tenants and dwellers acquiring some part, however they do not have any legal agreement or document when asked for by our surveyor.

The plot area of the property is 1,715 sq.ft. / 2.381 Kattha (1 kattha = 720 sq.ft.) as per the site survey and built up area is: GF-1,575 sq.ft., 1<sup>st</sup> Floor-1,125 sq.ft. and 2<sup>nd</sup> Floor-1,025 sq.ft. Total- 3,725 sq.ft. as per the conveyance deed and has an approach road of 20 ft.