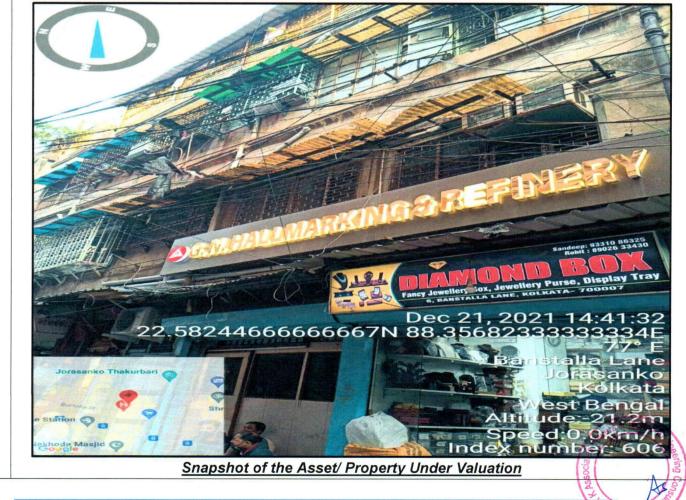

### BRIEF DESCRIPTION OF THE PROPERTY UNDER VALUATION

FILE NO:- VIS(2021-22)-PL425-Q103-720-912 Valuation TOR is available at www.rkassociates.org Page 2 of 41 PIT 1Nd

The subject property is located in Banstolla gully, Holding no. 177, Ward no. 23, Kolkata. As per our site survey the property has no demarcation around it and was merged with other properties.

The valuation is done for the property shown to us through the owner's representative Mr. Sushil Kumar Goenka (27 +91-9831396212).

The property is a NPA a/c owned by M/s. Sawarnasathi Trexim Pvt. Ltd. as per conveyance deed dated 10/03/2003 and was offered to mortgage for M/s. G N Bullion Pvt. Ltd.

The property is a commercial building with G+2 floors with tenants and dwellers acquiring some part, however they do not have any legal agreement or document when asked for by our surveyor.

The plot area of the property is 1,715 sq.ft. / 2.381 Kattha (1 kattha = 720 sq.ft.) as per the site survey and built up area is: GF-1,575 sq.ft., 1<sup>st</sup> Floor-1,125 sq.ft. and 2<sup>nd</sup> Floor-1,025 sq.ft. Total- 3,725 sq.ft. as per the conveyance deed and has an approach road of 20 ft.