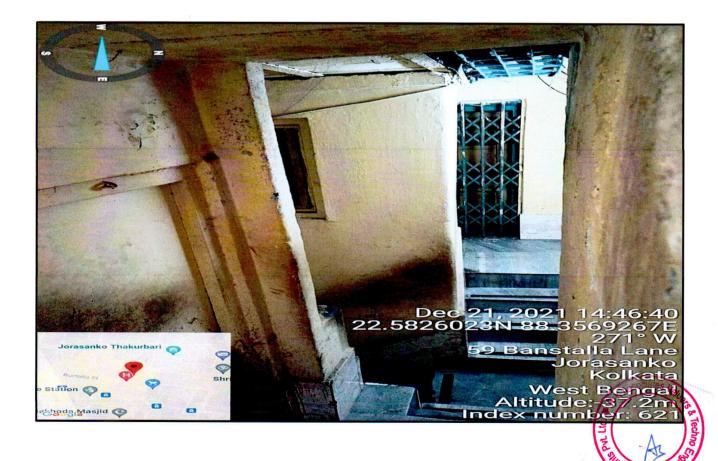

### BRIEF DESCRIPTION OF THE PROPERTY UNDER VALUATION

FILE NO:- VIS(2021-22)-PL425-Q103-720-912 Valuation TOR is available at www.rkassociates.org Page 2 of 41 PIT 1Nd

The subject property is located in Banstolla gully, Holding no. 177, Ward no. 23, Kolkata. As per our site survey the property has no demarcation around it and was merged with other properties.

The valuation is done for the property shown to us through the owner's representative Mr. Sushil Kumar Goenka (27 +91-9831396212).

The property is a NPA a/c owned by M/s. Sawarnasathi Trexim Pvt. Ltd. as per conveyance deed dated 10/03/2003 and was offered to mortgage for M/s. G N Bullion Pvt. Ltd.

The property is a commercial building with G+2 floors with tenants and dwellers acquiring some part, however they do not have any legal agreement or document when asked for by our surveyor.

The plot area of the property is 1,715 sq.ft. / 2.381 Kattha (1 kattha = 720 sq.ft.) as per the site survey and built up area is: GF-1,575 sq.ft., 1<sup>st</sup> Floor-1,125 sq.ft. and 2<sup>nd</sup> Floor-1,025 sq.ft. Total- 3,725 sq.ft. as per the conveyance deed and has an approach road of 20 ft.