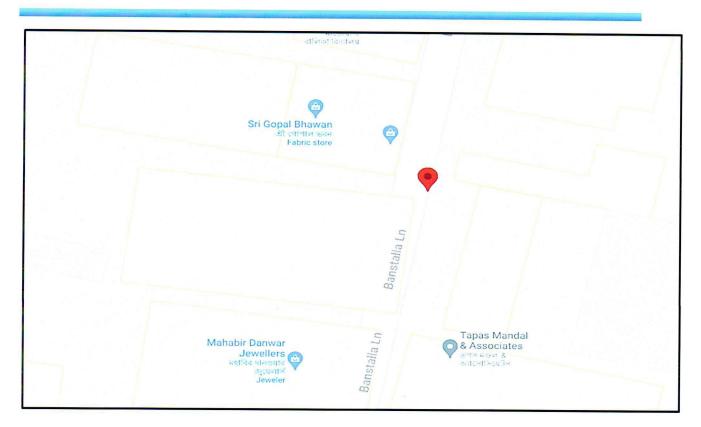

| a.    | Location attribute of the property       |                                                               |  |  |  |
|-------|------------------------------------------|---------------------------------------------------------------|--|--|--|
| i.    | Nearby Landmark                          | Marwari Relief Society Hospital                               |  |  |  |
| ii.   | Postal Address of the Property           | Premises No. 6, Holding no. 177, Ward no. 23                  |  |  |  |
| iii.  | Area of the Plot/ Land                   | Approx. 1900 sq.ft. / 2.63 Kattah                             |  |  |  |
|       |                                          | Also please refer to Part-B Area description of the property. |  |  |  |
|       |                                          | Area measurements considered in the Valuation Report is       |  |  |  |
|       |                                          | adopted from relevant approved documents or actual site       |  |  |  |
|       |                                          | measurement whichever is less. Verification of the area       |  |  |  |
|       |                                          | measurement of the property is done only based on sample      |  |  |  |
|       |                                          | random checking.                                              |  |  |  |
| iv.   | Type of Land                             | Solid Land/ On road level                                     |  |  |  |
| V.    | Independent access/ approach to the      | Clear independent access is available                         |  |  |  |
|       | property                                 |                                                               |  |  |  |
| vi.   | Google Map Location of the Property      | Enclosed with the Report                                      |  |  |  |
|       | with a neighborhood layout map           | Coordinates or URL: 22°34'57.2"N 88°21'24.5"E                 |  |  |  |
| vii.  | Details of the roads abutting the proper | ty                                                            |  |  |  |
|       | i.Main Road Name & Width                 | Rabindra Sarani 40 ft.                                        |  |  |  |
|       | ii.Front Road Name & width               | Banstola Lane 10 ft.                                          |  |  |  |
|       | iii.Type of Approach Road                | Bituminous Road                                               |  |  |  |
|       | iv.Distance from the Main Road           | 150 mtr                                                       |  |  |  |
| viii. | Description of adjoining property        | It is a mixed used area. On Ground floor properties are used  |  |  |  |
|       |                                          | as commercial and above that as residential.                  |  |  |  |
| ix.   | Plot No./ Survey No.                     | Premises No. 6, Holding no. 177                               |  |  |  |