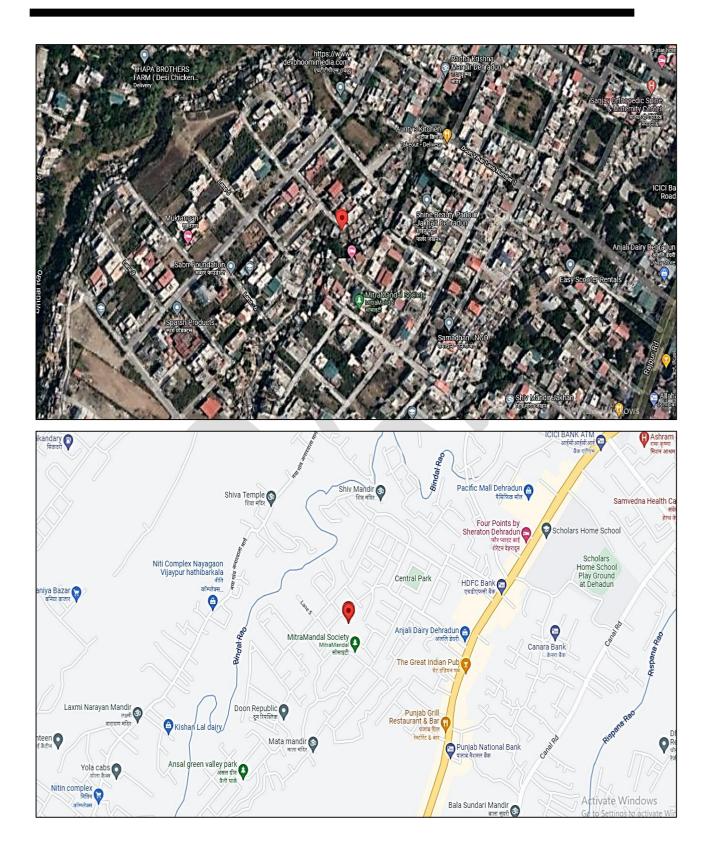

| 1.11 | R. ARVIND RUMAR & MRS. RANTA                                                                                                                                                                                                                                                                                                                                         |                                                     |  |  |
|------|----------------------------------------------------------------------------------------------------------------------------------------------------------------------------------------------------------------------------------------------------------------------------------------------------------------------------------------------------------------------|-----------------------------------------------------|--|--|
|      | <image/>                                                                                                                                                                                                                                                                                                                                                             | <image/> <image/>                                   |  |  |
|      | <u>Onapshot of the Asse</u>                                                                                                                                                                                                                                                                                                                                          | ter roperty onder valuation                         |  |  |
|      | This opinion on valuation report is prepared for the residential independent house having total land area admeasuring 360 sq. mtr. (430.50 sq. yds.) and covered area 225 sq. mtr. (2421.8 sq. ft) as per the old valuation report provided to us by the bank.<br>This is a free hold land purchase by virtue of sale deed dated August 03, 2005. This indenture was |                                                     |  |  |
|      | made in between M/s. Doon Valley Engineers and Mr. Arvind Kumar S/o Late Mr. Ghanshyam Singh & Mrs. Kanta W/o Mr. Arvind Kumar.                                                                                                                                                                                                                                      |                                                     |  |  |
|      | The subject property is located in urban area of Bhagirati Puram-1, Mauza Jakhan, Dehradun. This property is can be approached through the 25 ft. wide road.                                                                                                                                                                                                         |                                                     |  |  |
|      | During the site survey we have observed that the subject property is locked and no one was present at the time of site survey. So internal survey of the property was not carried out. All the covered area details have been taken from old valuation report.                                                                                                       |                                                     |  |  |
|      | This report only contains general assessment & opinion on the Guideline Value and the indicative, estimated Market Value of the property for which Bank has asked to conduct the Valuation and found as per information given in the copy of documents provided to us.                                                                                               |                                                     |  |  |
|      | a NPA property.                                                                                                                                                                                                                                                                                                                                                      | out by our Survey Engineer because this property is |  |  |
| 1.   | Location of the property in the city                                                                                                                                                                                                                                                                                                                                 |                                                     |  |  |
|      | Plot No. / Survey No.                                                                                                                                                                                                                                                                                                                                                | Plot No. 17                                         |  |  |
|      | Door No.                                                                                                                                                                                                                                                                                                                                                             | NA                                                  |  |  |
|      | T. S. No. / Village                                                                                                                                                                                                                                                                                                                                                  | Mauza- Jakhan                                       |  |  |
|      | Ward / Taluka                                                                                                                                                                                                                                                                                                                                                        | Pargana Central doon                                |  |  |
|      | Mandal / District                                                                                                                                                                                                                                                                                                                                                    | Dehradun                                            |  |  |
| 2.   | Municipal Ward No.                                                                                                                                                                                                                                                                                                                                                   | Not Available                                       |  |  |
|      |                                                                                                                                                                                                                                                                                                                                                                      |                                                     |  |  |

| (Fasli Year 1422-1427) Forming Part Of Kha<br>No. 339 Cha (Plot No17), Situated At Mau<br>Jakhan (Bhagirathi Puram Part-1), Pargana Cen<br>Doon, District Dehradun         7.       Latitude, Longitude and Coordinates of the<br>site       Enclosed with the Report         8.       Area of the plot/land       Approx. 360 sq. mit, (430.5 sq. yds.)         8.       Area of the plot/land       Approx. 360 sq. mit, (430.5 sq. yds.)         9.       Layout plan of the area in which the property<br>is located       Approx. 360 sq. mit, (430.5 sq. yds.)         9.       Layout plan of the area in which the property<br>is located       No         10.       Development of surrounding areas       Urban Developed Area         11.       Details of Roads abutting the property<br>(a) Main Road Name & Width       Rajpur Road       60 ft.         (b) Front Road Name & Width<br>(c) Type of Approach Road       Bituminous Road       600 mtr.         12.       Whether covered under any State / Central<br>Govt. enactments (e.g. Urban Land Ceiling<br>Act) or notified under agency area /<br>scheduled area / cantommet area       NA         13.       In case it is an agricultural land, any<br>conversion to house site plots is<br>contemplated       No not an agricultural property         14.       Boundaries of the property       A       B         14.       Boundaries of the property       A       B         14.       Boundaries of the property       A                                                                                                                                                                                                                                                              | 3.  | City / Town                                                                                                           | Dehradun                                                                                                                                                                                                                   |                                                                                                                                         |  |
|--------------------------------------------------------------------------------------------------------------------------------------------------------------------------------------------------------------------------------------------------------------------------------------------------------------------------------------------------------------------------------------------------------------------------------------------------------------------------------------------------------------------------------------------------------------------------------------------------------------------------------------------------------------------------------------------------------------------------------------------------------------------------------------------------------------------------------------------------------------------------------------------------------------------------------------------------------------------------------------------------------------------------------------------------------------------------------------------------------------------------------------------------------------------------------------------------------------------------------------------------------------------------------------------------------------------------------------------------------------------------------------------------------------------------------------------------------------------------------------------------------------------------------------------------------------------------------------------------------------------------------------------------------------------------------------------------------------------------------------------------------------------|-----|-----------------------------------------------------------------------------------------------------------------------|----------------------------------------------------------------------------------------------------------------------------------------------------------------------------------------------------------------------------|-----------------------------------------------------------------------------------------------------------------------------------------|--|
| Industrial Area         4.       Classification of the area:         High / Middle / Poor       Middle         Metro / Urban / Semi Urban / Rural       Urban         5.       Corning under Corporation limit/ Village       MDDA         6.       Postal address of the property       Land/Property Bearing Khata Khatauni No. (Fasil Year 1422-1427) Forming Part Of Khata Khatauni No. (Fasil Year 1422-1427) Forming Part Of Khata Khatauni No. (Fasil Year 1422-1427) Forming Part Of Khata Khatauni No. (Fasil Year 1422-1427) Forming Part Of Khata Khatauni No. (Fasil Year 1422-1427) Forming Part Of Khata Khatauni No. (Fasil Year 1422-1427) Forming Part Of Khata Khatauni No. (Fasil Year 1422-1427) Forming Part Of Khata Khatauni No. (Fasil Year 1422-1427) Forming Part Of Khata Khatauni No. (Fasil Year 1422-1427) Forming Part Of Khata Khatauni No. (Fasil Year 1422-1427) Forming Part Of Khata Khatauni No. (Fasil Year 1422-1427) Forming Part Of Khata Khatauni No. (Fasil Year 1422-1427) Forming Part Of Khata Khatauni No. (Fasil Year 1422-1427) Forming Part Of Khata Khatauni No. (Fasil Year 1422-1427) Forming Part Of Khata Khatauni No. (Fasil Year 1422-1427) Forming Part Of Khata Khatauni No. (Fasil Year 1422-1427) Forming Part Of Khata Khatauni No. (Fasil Year 1423-1427) Forming Part Of Khata Khatauni No. (Soo Real Net No17), Situated At Mau Jakhan (Bhagirathi Puram Part-1), Pargana Cen Doon, District Dehradun         7.       Latitude, Longitude and Coordinates of the Internation of the area in thich the property is 300-2147.27, 78°03/48.97         8.       Area of the plot/land       Approx. 300-32, mit, (430.5 ser, yds).         9.       Layout plan of the area in which the property No |     | Residential Area/ Commercial Area/                                                                                    | Residential Area                                                                                                                                                                                                           |                                                                                                                                         |  |
| 4.       Classification of the area:       Urban Area         High / Middle / Poor       Middle         Metro / Urban / Semi Urban / Rural       Urban         5.       Coming under Corporation limit/ Village       MDDA         Panchayat/ Municipality       Land/Property Bearing Khata Khatauni No. (Fasli Year 1422-1427) Forming Part Of Kha No. 339 Cha (Plot No17), Situated At Mau Jakhan (Bhagirathi Puram Part-1), Pargana Cen Doon, District Dehradun         7.       Latitude, Longitude and Coordinates of the Enclosed with the Report site       Enclosed with the Report         8.       Area of the plot/land       Approx. 360 sq. mtr. (430.5 sq. yds.)         Also please refer to Part-B Area description of property. Area measurements considered in valuation Report is adopted from relev approved documents or actual site measurem whichever is less. Verification of the a measurement of the property is done only based sample random checking.         9.       Layout plan of the area in which the property       No         10.       Development of surrounding areas       Urban Developed Area         11.       Details of Roads abutting the property       No         12.       Whether covered under any State / Central Goot mr.       NA         13.       In case it is an agricultural land, any conversion to house site plots is contemplated       No not an agricultural property west.         14.       Boundaries of the property       A       B                                                                                                                                                                                                                                                        |     |                                                                                                                       | Residential Area                                                                                                                                                                                                           |                                                                                                                                         |  |
| High / Middle / Poor         Middle           Metro / Urban / Semi Urban / Rural         Urban           5.         Coming under Corporation limit/ Village<br>Panchayat/ Municipality         MDDA           6.         Postal address of the property         Land/Property Bearing Khata Khatauni No.<br>(Fasli Year 1422-1427) Forming Part Of Kha<br>No. 339 Cha (Plot No17), Situated At Mau<br>Jakhan (Bhagirathi Puram Part-1), Pargana Cen<br>Doon, District Dehradun           7.         Latitude, Longitude and Coordinates of the<br>site         Enclosed with the Report<br><b>Coordinates or URL:</b> 30'21'47.2''N, 78'03'48.9'           8.         Area of the plot/land         Approx. 360 sq. mtr. (430.5 'a, yds.)           4/so please refer to Part-B Area description of<br>property. Area measurements considered in<br>Valuation Report is adopted from relev<br>approved documents or actual site measurem<br>whichever is less. Verification of the a<br>measurement of the property is done only based<br>sample random checking.           9.         Layout plan of the area in which the property<br>is located         No           10.         Development of surrounding areas         Urban Developed Area           11.         Otalias of Roads abutting the property<br>is located         No           12.         Whether covered under any State / Central<br>Govt. enactments (e.g. Urban Land Celling<br>Act) or notified under agency area /<br>scheduled area / cantonment area         Buiuminous Road           13.         In case it is an agricultural land, any<br>conversion to house site plots is<br>contemplated                                                                                        | 4   |                                                                                                                       | Urban Area                                                                                                                                                                                                                 |                                                                                                                                         |  |
| Metro / Urban / Semi Urban / Rural         Urban           5.         Corning under Corporation limit/ Village<br>Panchayat/Municipality         MDDA           6.         Postal address of the property         Land/Property Bearing Khata Khatauni No.<br>(Fasli Year 1422-1427) Forming Part Of Kha<br>No. 339 Cha (Ptot No17), Situated At Mau<br>Jakhan (Bhagirathi Puram Part-1), Pargana Cen<br>Doon, District Dehradun           7.         Latitude, Longitude and Coordinates of the<br>site         Enclosed with the Report           8.         Area of the plot/land         Approx. 360 sq. mtr. (430.5 sq. yds.)           8.         Area of the plot/land         Approx. 360 sq. mtr. (430.5 sq. yds.)           9.         Layout plan of the area in which the property<br>is located         Nare adopted from relev<br>approved documents or actual site measurem<br>whichever is less. Verification of the a<br>measurement of the property is done only based<br>sample random checking.           9.         Layout plan of the area in which the property<br>is located         No           10.         Development of surrounding areas         Urban Developed Area           11.         Details of Roads abutting the property         No           (d) Distance from the Main Road         600 mtr.           12.         Whether covered under any State / Central<br>Govt. enactments (e.g. Urban Land Ceiling<br>Act) or notified under agency area /<br>scheduled area / cantonment area         No not an agricultural property<br>scheduled area / Cantonment area           1                                                                                                                                            |     |                                                                                                                       |                                                                                                                                                                                                                            |                                                                                                                                         |  |
| 5.       Coming under Corporation limit/ Village<br>Panchayat/ Municipality       MDDA         6.       Postal address of the property       Land/Property Bearing Khata Khatauni No.<br>(Fasli Year 1422-1427) Forming Part Of Kha<br>No. 339 Cha (Plot No. 17), Situated At Mau<br>Jakhan (Bhagirathi Puram Part-1), Pargana Cen<br>Doon, District Dehradun         7.       Latitude, Longitude and Coordinates of the<br>site       Enclosed with the Report         8.       Area of the plot/land       Coordinates or URL: 30°2147.2°N, 78°0348.9'         8.       Area of the plot/land       Approx. 360 sq. mir. (430.5 sq. yds.)         9.       Layout plan of the area in which the property<br>is located       No         10.       Development of surrounding areas       Urban Developed Area         11.       Details of Roads abutting the property       No         (d) Distance from the Main Road       600 mtr.         12.       Whether covered under any State / Central<br>Govt. enactments (e.g. Urban Land Celling<br>Act) or notified under agency area /<br>schedule area / cantonment area       No         13.       In case it is an agricultural tard, any<br>conversion to house site plots is<br>contemplated       No not an agricultural property         14.       Boundaries of the property       A<br>As per deed/ TIR       Actuals<br>As per deed/ TIR         14.       Boundaries of the property<br>west       A<br>Burt noad       B mtr. road         14.       Boundaries o                                                                                                                                                                                                                                  |     |                                                                                                                       |                                                                                                                                                                                                                            |                                                                                                                                         |  |
| Panchayat/ Municipality       Land/Property Bearing Khata Khatauni No. (Fasli Year 1422-1427) Forming Part Of Kha No. 339 Cha (Plot No17), Situated At Mau Jakhan (Bhagirathi Puram Part-1), Pargana Cen Doon, District Dehradun         7.       Latitude, Longitude and Coordinates of the site       Enclosed with the Report         8.       Area of the plot/land       Approx. 360 sq. mtr. (430.5 sq. yds.)         8.       Area of the plot/land       Approx. 360 sq. mtr. (430.5 sq. yds.)         9.       Layout plan of the area in which the property is located in Valuation Report is adopted from relev approved documents or actual site measurem whichever is less. Verification of the area sumple random checking.         9.       Layout plan of the area in which the property       No         10.       Development of surrounding areas       Urban Developed Area         11.       Details of Roads abutting the property       No         12.       Whether covered under any State / Central Govt. enactments (e.g. Urban Land Ceiling Act) or notified under agency area / scheduled area / cantonment area       NA         13.       In case it is an agricultural land, any conversion to house site plots is contemplated       No not an agricultural property         14.       Boundaries of the property       A       B         13.       In case it is an agricultural land, any conversion to house site plots is contemplated       No not an agricultural property         14.       Boundarie                                                                                                                                                                                                                      | 5.  |                                                                                                                       |                                                                                                                                                                                                                            |                                                                                                                                         |  |
| (Fasli Year 1422-1427) Forming Part Of Kha<br>No. 339 Cha (Plot No17), Situated At Mau<br>Jakhan (Bhagirathi Puram Part-1), Pargana Cen<br>Doon, District Dehradun         7.       Latitude, Longitude and Coordinates of the<br>site       Enclosed with the Report         8.       Area of the plot/land       Approx. 360 sq. mitr. (430.5 sq. yds.)         8.       Area of the plot/land       Approx. 360 sq. mitr. (430.5 sq. yds.)         9.       Layout plan of the area in which the property<br>is located       Area documents or actual site measurem<br>whichever is less. Verification of the a<br>measurement of the property is done only based<br>sample random checking.         9.       Layout plan of the area in which the property<br>is located       No         10.       Development of surrounding areas       Urban Developed Area         11.       Details of Roads abutting the property<br>(a) Main Road Name & Width<br>(b) Front Road Name & Width<br>(c) Type of Approach Road<br>(d) Distance from the Main Road<br>(d) Distance from the Main Road<br>(d) Distance from the Main Road<br>(d) or notified under agency area /<br>scheduled area / cantommet area<br>13.       No not an agricultural property<br>conversion to house site plots is<br>contemplated         14.       Boundaries of the property<br>West       A       B         14.       Boundaries of the property<br>West       A       B         14.       Boundaries of the property       A       B         14.       Boundaries of the property       A       B         14.<                                                                                                                                                                      |     |                                                                                                                       |                                                                                                                                                                                                                            |                                                                                                                                         |  |
| site       Coordinates or URL: 30°21'47.2"N, 78°03'48.9'         8.       Area of the plot/land       Approx. 360 sq. mtr. (430.5 sq. yds.)         Also please refer to Part-B Area description of property. Area measurements considered in Valuation Report is adopted from relev approved documents or actual site measurem whichever is less. Verification of the a measurement of the property is done only based sample random checking.         9.       Layout plan of the area in which the property is located         10.       Development of surrounding areas       Urban Developed Area         11.       Details of Roads abutting the property       No         (a) Main Road Name & Width       Rajpur Road       60 ft.         (b) Front Road Name & Width       Internal road       25 ft.         (c) Type of Approach Road       Bituminous Road         (d) Distance from the Main Road       600 mtr.         12.       Whether covered under any State / Central Govt. enactments (e.g. Urban Land Ceiling Act) or notified under agency area / scheduled area / cantonment area       NA         13.       In case it is an agricultural land, any conversion to house site plots is contemplated       No not an agricultural property         14.       Boundaries of the property       A       B         14.       Boundaries of the property       A ser deed/ TIR       Actuals         North       Plot No. 10       Plot No. 10                                                                                                                                                                                                                                                                                                |     |                                                                                                                       | Land/Property Bearing Khata Khatauni No.46,<br>(Fasli Year 1422-1427) Forming Part Of Khasra<br>No. 339 Cha (Plot No17), Situated At Mauza-<br>Jakhan (Bhagirathi Puram Part-1), Pargana Central<br>Doon District Debradun |                                                                                                                                         |  |
| 8.       Area of the plot/land       Approx. 360 sq. mtr. (430.5 sq. yds.)         Also please refer to Part-B Area description of property. Area measurements considered in Valuation Report is adopted from relev approved documents or actual site measurem whichever is less. Verification of the a measurement of the property is done only based sample random checking.         9.       Layout plan of the area in which the property is located         10.       Development of surrounding areas       Urban Developed Area         11.       Details of Roads abutting the property       No         (a) Main Road Name & Width       Rajpur Road       60 ft.         (b) Front Road Name & Width       Internal road       25 ft.         (c) Type of Approach Road       Bituminous Road       600 mtr.         12.       Whether covered under any State / Central Govt. enactments (e.g. Urban Land Ceiling Act) or notified under agency area / scheduled area / cantonment area       NA         13.       In case it is an agricultural land, any conversion to house site plots is contemplated       No not an agricultural property         14.       Boundaries of the property       A       B         North       Plot No. 10       Plot No. 10       Plot No. 10         Vest       Land of Sciety       Others Property       Plot No. 16         14.       Boundaries of the property       A       B         As                                                                                                                                                                                                                                                                                                                      | 7.  |                                                                                                                       |                                                                                                                                                                                                                            |                                                                                                                                         |  |
| Also please refer to Part-B Area description of property. Area measurements considered in Valuation Report is adopted from relev approved documents or actual site measurem whichever is less. Verification of the a measurement of the property is done only based sample random checking.         9.       Layout plan of the area in which the property is located         10.       Development of surrounding areas         11.       Details of Roads abutting the property         (a) Main Road Name & Width       Rajpur Road         (b) Front Road Name & Width       Internal road         (c) Type of Approach Road       Bituminous Road         (d) Distance from the Main Road       600 mtr.         12.       Whether covered under any State / Central Govt. enactments (e.g. Urban Land Ceiling Act) or notified under agency area / scheduled area / cantoment area         13.       In case it is an agricultural land, any conversion to house site plots is contemplated         14.       Boundaries of the property         As per deed/TIR       Actuals         North       Plot No. 10       Plot No. 10         South       9 mtr road       9 mtr. road         East       Land of Society       Others Property         West       Plot No. 16       Plot No. 16 of Babbar                                                                                                                                                                                                                                                                                                                                                                                                                                                        |     |                                                                                                                       |                                                                                                                                                                                                                            |                                                                                                                                         |  |
| 9.       Layout plan of the area in which the property       No         9.       Layout plan of the area in which the property       No         10.       Development of surrounding areas       Urban Developed Area         11.       Details of Roads abutting the property       No         (a) Main Road Name & Width       Rajpur Road       60 ft.         (b) Front Road Name & Width       Rajpur Road       60 ft.         (c) Type of Approach Road       Bituminous Road       25 ft.         (d) Distance from the Main Road       600 mtr.       11.         12.       Whether covered under any State / Central Govt. enactments (e.g. Urban Land Ceiling Act) or notified under agency area / scheduled area / cantonment area       NA         13.       In case it is an agricultural land, any conversion to house site plots is contemplated       No not an agricultural property         14.       Boundaries of the property       A       B         14.       Boundaries of the property       A       B         Vest       Land of Society       Others Property         Vest       Land of Society       Others Property                                                                                                                                                                                                                                                                                                                                                                                                                                                                                                                                                                                                                 | 8.  | Area of the plot/land                                                                                                 | Approx. 360 sq. mtr. (430                                                                                                                                                                                                  | ).5 sq. yds.)                                                                                                                           |  |
| is located         10.       Development of surrounding areas       Urban Developed Area         11.       Details of Roads abutting the property <ul> <li>(a) Main Road Name &amp; Width</li> <li>Rajpur Road</li> <li>(b) Front Road Name &amp; width</li> <li>Internal road</li> <li>(c) Type of Approach Road</li> <li>Bituminous Road</li> <li>(d) Distance from the Main Road</li> <li>(e) Distance from the Main Road</li> <li>(f) Distance from the Main Road</li> <li>(g) Other covered under any State / Central Govt. enactments (e.g. Urban Land Ceiling Act) or notified under agency area / scheduled area / cantonment area</li> </ul> <li>13. In case it is an agricultural land, any conversion to house site plots is contemplated</li> <li>14. Boundaries of the property</li> <li>As per deed/ TIR</li> <li>Actuals</li> <li>North</li> <li>Plot No. 10</li> <li>Plot No. 10</li> <li>Plot No. 10</li> <li>South</li> <li>9 mtr road</li> <li>9 mtr. road</li> <li>East</li> <li>Land of Society</li> <li>Others Property</li>                                                                                                                                                                                                                                                                                                                                                                                                                                                                                                                                                                                                                                                                                                                 |     |                                                                                                                       | property. Area measure<br>Valuation Report is<br>approved documents or<br>whichever is less. V<br>measurement of the prop                                                                                                  | ements considered in the<br>adopted from relevant<br>actual site measurement<br>derification of the area<br>perty is done only based on |  |
| 11.       Details of Roads abutting the property       Rajpur Road       60 ft.         (a) Main Road Name & Width       Internal road       25 ft.         (b) Front Road Name & width       Internal road       25 ft.         (c) Type of Approach Road       Bituminous Road         (d) Distance from the Main Road       600 mtr.         12.       Whether covered under any State / Central<br>Govt. enactments (e.g. Urban Land Ceiling<br>Act) or notified under agency area /<br>scheduled area / cantonment area       NA         13.       In case it is an agricultural land, any<br>conversion to house site plots is<br>contemplated       No not an agricultural property         14.       Boundaries of the property       A       B         North       Plot No. 10       Plot No. 10         South       9 mtr road       9 mtr. road         East       Land of Society       Others Property         West       Plot No. 16       Plot No. 16 of Babbar         Extent of the site considered for valuation       Land area 360 sq. mtr. (430.5 sq. yds.)                                                                                                                                                                                                                                                                                                                                                                                                                                                                                                                                                                                                                                                                                   | 9.  |                                                                                                                       | No                                                                                                                                                                                                                         |                                                                                                                                         |  |
| (a) Main Road Name & Width       Rajpur Road       60 ft.         (b) Front Road Name & width       Internal road       25 ft.         (c) Type of Approach Road       Bituminous Road         (d) Distance from the Main Road       600 mtr.         12.       Whether covered under any State / Central<br>Govt. enactments (e.g. Urban Land Ceiling<br>Act) or notified under agency area /<br>scheduled area / cantonment area       NA         13.       In case it is an agricultural land, any<br>conversion to house site plots is<br>contemplated       No not an agricultural property         14.       Boundaries of the property       A       B         North       Plot No. 10       Plot No. 10         South       9 mtr road       9 mtr. road         East       Land of Society       Others Property         West       Plot No. 16       Plot No. 16 of Babban         Extent of the site considered for valuation       Land area 360 sq. mtr. (430.5 sq. yds.)                                                                                                                                                                                                                                                                                                                                                                                                                                                                                                                                                                                                                                                                                                                                                                             | 10. | Development of surrounding areas                                                                                      | Urban Developed Area                                                                                                                                                                                                       |                                                                                                                                         |  |
| (b) Front Road Name & width       Internal road       25 ft.         (c) Type of Approach Road       Bituminous Road         (d) Distance from the Main Road       600 mtr.         12.       Whether covered under any State / Central<br>Govt. enactments (e.g. Urban Land Ceiling<br>Act) or notified under agency area /<br>scheduled area / cantonment area       NA         13.       In case it is an agricultural land, any<br>conversion to house site plots is<br>contemplated       No not an agricultural property         14.       Boundaries of the property       A       B         North       Plot No. 10       Plot No. 10         South       9 mtr road       9 mtr. road         East       Land of Society       Others Property         West       Plot No. 16       Plot No. 16 of Babbar         Extent of the site considered for valuation       Land area 360 sq. mtr. (430.5 sq. yds.)                                                                                                                                                                                                                                                                                                                                                                                                                                                                                                                                                                                                                                                                                                                                                                                                                                               | 11. | Details of Roads abutting the property                                                                                |                                                                                                                                                                                                                            |                                                                                                                                         |  |
| (c) Type of Approach Road       Bituminous Road         (d) Distance from the Main Road       600 mtr.         12.       Whether covered under any State / Central<br>Govt. enactments (e.g. Urban Land Ceiling<br>Act) or notified under agency area /<br>scheduled area / cantonment area       NA         13.       In case it is an agricultural land, any<br>conversion to house site plots is<br>contemplated       No not an agricultural property         14.       Boundaries of the property       A       B         North       Plot No. 10       Plot No. 10         South       9 mtr road       9 mtr. road         East       Land of Society       Others Property         West       Plot No. 16       Plot No. 16 of Babbar         Extent of the site considered for valuation       Land area 360 sq. mtr. (430.5 sq. yds.)                                                                                                                                                                                                                                                                                                                                                                                                                                                                                                                                                                                                                                                                                                                                                                                                                                                                                                                    |     |                                                                                                                       |                                                                                                                                                                                                                            |                                                                                                                                         |  |
| (d) Distance from the Main Road       600 mtr.         12.       Whether covered under any State / Central<br>Govt. enactments (e.g. Urban Land Ceiling<br>Act) or notified under agency area /<br>scheduled area / cantonment area       NA         13.       In case it is an agricultural land, any<br>conversion to house site plots is<br>contemplated       No not an agricultural property         14.       Boundaries of the property       A       B         North       Plot No. 10       Plot No. 10         South       9 mtr road       9 mtr. road         East       Land of Society       Others Property         West       Plot No. 16       Plot No. 16 of Babbar         Extent of the site considered for valuation       Land area 360 sq. mtr. (430.5 sq. yds.)                                                                                                                                                                                                                                                                                                                                                                                                                                                                                                                                                                                                                                                                                                                                                                                                                                                                                                                                                                            |     |                                                                                                                       |                                                                                                                                                                                                                            | 25 ft.                                                                                                                                  |  |
| 12.       Whether covered under any State / Central<br>Govt. enactments (e.g. Urban Land Ceiling<br>Act) or notified under agency area /<br>scheduled area / cantonment area       NA         13.       In case it is an agricultural land, any<br>conversion to house site plots is<br>contemplated       No not an agricultural property         14.       Boundaries of the property       A       B         North       Plot No. 10       Plot No. 10         South       9 mtr road       9 mtr. road         East       Land of Society       Others Property         West       Plot No. 16       Plot No. 16 of Babbar         Extent of the site considered for valuation       Land area 360 sq. mtr. (430.5 sq. yds.)                                                                                                                                                                                                                                                                                                                                                                                                                                                                                                                                                                                                                                                                                                                                                                                                                                                                                                                                                                                                                                   |     |                                                                                                                       |                                                                                                                                                                                                                            |                                                                                                                                         |  |
| Govt. enactments (e.g. Urban Land Ceiling<br>Act) or notified under agency area /<br>scheduled area / cantonment area         13.       In case it is an agricultural land, any<br>conversion to house site plots is<br>contemplated       No not an agricultural property         14.       Boundaries of the property       A       B         North       Plot No. 10       Plot No. 10         South       9 mtr road       9 mtr. road         East       Land of Society       Others Property         West       Plot No. 16       Plot No. 16 of Babbar         Extent of the site considered for valuation       Land area 360 sq. mtr. (430.5 sq. yds.)                                                                                                                                                                                                                                                                                                                                                                                                                                                                                                                                                                                                                                                                                                                                                                                                                                                                                                                                                                                                                                                                                                   | 10  |                                                                                                                       |                                                                                                                                                                                                                            |                                                                                                                                         |  |
| conversion to house site plots is contemplated         14.       Boundaries of the property         A       B         As per deed/ TIR       Actuals         North       Plot No. 10         South       9 mtr road       9 mtr. road         East       Land of Society       Others Property         West       Plot No. 16       Plot No. 16 of Babbar         Extent of the site considered for valuation       Land area 360 sq. mtr. (430.5 sq. yds.)                                                                                                                                                                                                                                                                                                                                                                                                                                                                                                                                                                                                                                                                                                                                                                                                                                                                                                                                                                                                                                                                                                                                                                                                                                                                                                        |     | Govt. enactments (e.g. Urban Land Ceiling<br>Act) or notified under agency area /<br>scheduled area / cantonment area | ,                                                                                                                                                                                                                          |                                                                                                                                         |  |
| 14.       Boundaries of the property       A       B         As per deed/ TIR       Actuals         North       Plot No. 10       Plot No. 10         South       9 mtr road       9 mtr. road         East       Land of Society       Others Property         West       Plot No. 16       Plot No. 16 of Babbar         Extent of the site considered for valuation       Land area 360 sq. mtr. (430.5 sq. yds.)                                                                                                                                                                                                                                                                                                                                                                                                                                                                                                                                                                                                                                                                                                                                                                                                                                                                                                                                                                                                                                                                                                                                                                                                                                                                                                                                               |     | conversion to house site plots is                                                                                     | <b>.</b>                                                                                                                                                                                                                   |                                                                                                                                         |  |
| North       Plot No. 10       Plot No. 10         South       9 mtr road       9 mtr. road         East       Land of Society       Others Property         West       Plot No. 16       Plot No. 16 of Babbar         Extent of the site considered for valuation       Land area 360 sq. mtr. (430.5 sq. yds.)                                                                                                                                                                                                                                                                                                                                                                                                                                                                                                                                                                                                                                                                                                                                                                                                                                                                                                                                                                                                                                                                                                                                                                                                                                                                                                                                                                                                                                                   | 14. |                                                                                                                       |                                                                                                                                                                                                                            |                                                                                                                                         |  |
| South         9 mtr road         9 mtr. road           East         Land of Society         Others Property           West         Plot No. 16         Plot No. 16 of Babbar           Extent of the site considered for valuation         Land area 360 sq. mtr. (430.5 sq. yds.)                                                                                                                                                                                                                                                                                                                                                                                                                                                                                                                                                                                                                                                                                                                                                                                                                                                                                                                                                                                                                                                                                                                                                                                                                                                                                                                                                                                                                                                                                 |     |                                                                                                                       | As per deed/ TIR                                                                                                                                                                                                           | Actuals                                                                                                                                 |  |
| South9 mtr road9 mtr. roadEastLand of SocietyOthers PropertyWestPlot No. 16Plot No. 16 of BabbarExtent of the site considered for valuationLand area 360 sq. mtr. (430.5 sq. yds.)                                                                                                                                                                                                                                                                                                                                                                                                                                                                                                                                                                                                                                                                                                                                                                                                                                                                                                                                                                                                                                                                                                                                                                                                                                                                                                                                                                                                                                                                                                                                                                                 |     | North                                                                                                                 | Plot No. 10                                                                                                                                                                                                                | Plot No. 10                                                                                                                             |  |
| West         Plot No. 16         Plot No. 16 of Babbar           Extent of the site considered for valuation         Land area 360 sq. mtr. (430.5 sq. yds.)                                                                                                                                                                                                                                                                                                                                                                                                                                                                                                                                                                                                                                                                                                                                                                                                                                                                                                                                                                                                                                                                                                                                                                                                                                                                                                                                                                                                                                                                                                                                                                                                       |     | South                                                                                                                 | 9 mtr road                                                                                                                                                                                                                 |                                                                                                                                         |  |
| West         Plot No. 16         Plot No. 16 of Babbar           Extent of the site considered for valuation         Land area 360 sq. mtr. (430.5 sq. yds.)                                                                                                                                                                                                                                                                                                                                                                                                                                                                                                                                                                                                                                                                                                                                                                                                                                                                                                                                                                                                                                                                                                                                                                                                                                                                                                                                                                                                                                                                                                                                                                                                       |     |                                                                                                                       |                                                                                                                                                                                                                            |                                                                                                                                         |  |
|                                                                                                                                                                                                                                                                                                                                                                                                                                                                                                                                                                                                                                                                                                                                                                                                                                                                                                                                                                                                                                                                                                                                                                                                                                                                                                                                                                                                                                                                                                                                                                                                                                                                                                                                                                    |     | West                                                                                                                  |                                                                                                                                                                                                                            | Plot No. 16 of Babbar's                                                                                                                 |  |
| (least of 14 A & 14 B)                                                                                                                                                                                                                                                                                                                                                                                                                                                                                                                                                                                                                                                                                                                                                                                                                                                                                                                                                                                                                                                                                                                                                                                                                                                                                                                                                                                                                                                                                                                                                                                                                                                                                                                                             |     | Extent of the site considered for valuation (least of 14 A & 14 B)                                                    | Land area 360 sq. mtr. (4                                                                                                                                                                                                  | 30.5 sq. yds.)                                                                                                                          |  |
| 17 Type of Building Residential house                                                                                                                                                                                                                                                                                                                                                                                                                                                                                                                                                                                                                                                                                                                                                                                                                                                                                                                                                                                                                                                                                                                                                                                                                                                                                                                                                                                                                                                                                                                                                                                                                                                                                                                              | 17  | 1                                                                                                                     | Residential house                                                                                                                                                                                                          |                                                                                                                                         |  |