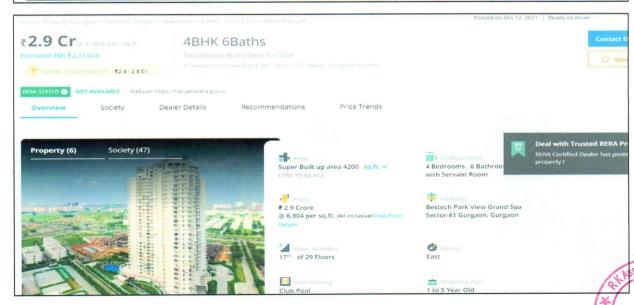

| Sr. No. | Super Area           | Type of Unit |  |
|---------|----------------------|--------------|--|
| 1.      | 2660                 | 03 BHK       |  |
| 2.      | 3185                 | 04 BHK       |  |
| 3.      | 3470                 | 04 BHK       |  |
| 4.      | 4200                 | 04 BHK       |  |
| 5.      | 4960, 5095 &<br>6345 | Penthouse    |  |

|         | Villas     |              |  |
|---------|------------|--------------|--|
| Sr. No. | Super Area | Type of Unit |  |
| 1.      | 5840       | 5 BHK        |  |

At Present, the project is completed and OC for the same has been obtained by the developer. During pour site survey we observe that the project is completed and ready to move.