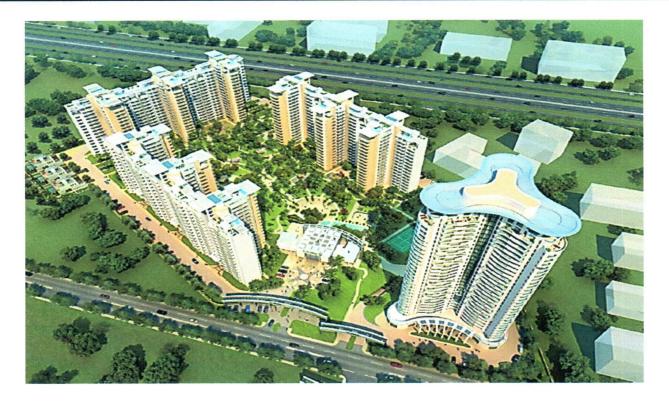

This project Tie-up report is prepared for the Group Housing Project "Bestech Park View Grand Spa" being developed by the company M/s. Bestech India Pvt. Ltd.

The company (M/s. Bestech India Pvt. Ltd.) has proposed integrated master plan comprised of three site namely site-A, B & C having total land area 28.831 acres (116674.91 sq. m). On these three sites developer has launched two projects namely Bestech Park View Grand Spa (On site-A & B) & Bestech Park View Ananda (On site-C).

The developer of the project has obtained the preliminary necessary statutory approvals from different government agencies to develop a modern group housing society comprising of all the basic & urban facilities & amenities. This project comprises of 9 High Rise Towers namely towers A to I, One Signature Tower and 05 villas.

This project is very well located in fast developing sector of Gurugram, Haryana, which has many land marks in the vicinity like group housing projects and metro connecting with Delhi is also proposed for future. This project is located at Sector-81 in Gurugram, a new and fast upcoming residential area of Gurugram.