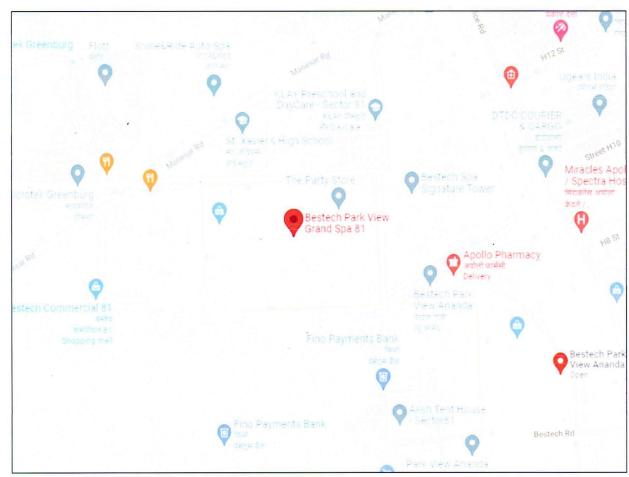

| 3. | ENCLOSURES  |                                                                                                                        |
|----|-------------|------------------------------------------------------------------------------------------------------------------------|
| a. | Part B      | Valuation Report as per SBI Format Annexure-II                                                                         |
| b. | Part C      | Area description of the Property                                                                                       |
| C. | Part D      | Valuation Assessment of the Property                                                                                   |
| d. | Enclosure 1 | Valuer's Remark - Page No. 26-27                                                                                       |
| e. | Enclosure 2 | Screenshot of the price trend references of the similar related properties available on public domain - Page No. 28-31 |
| f. | Enclosure 3 | Google Map – Page No. 32                                                                                               |
| g. | Enclosure 4 | Photographs – Page No. 33                                                                                              |
| h. | Enclosure 5 | Copy of Circle Rate - Page no. 34                                                                                      |
| i. | Enclosure 6 | Survey Summary Sheet – Pages x                                                                                         |
| j. | Enclosure 7 | Copy of relevant papers from the property documents referred in the Valuation – Pages 04                               |

| ii.   | PHYSICAL CHARACTERISTICS OF THE PROPERTY   |                                                                                                                                  |                                      |  |  |
|-------|--------------------------------------------|----------------------------------------------------------------------------------------------------------------------------------|--------------------------------------|--|--|
| 1.    | Location attribute of the property         |                                                                                                                                  |                                      |  |  |
| i.    | Nearby Landmark                            | Jai Singh Chowk, Sector-81, Gurug                                                                                                | Jai Singh Chowk, Sector-81, Gurugram |  |  |
| ii.   | Postal Address of the Property             | Bestech Park View Grand Spa, Sec                                                                                                 | tor-81, Gurugram, Haryana            |  |  |
| iii.  | Area of the Plot/ Land                     | 28.831 acres (116674.91 m²)                                                                                                      |                                      |  |  |
|       |                                            | Also please refer to Part-B Area de                                                                                              | escription of the property.All       |  |  |
|       |                                            | area measurements are on approx                                                                                                  | kimate basis. Verification of        |  |  |
|       |                                            | the area measurement of the prop                                                                                                 |                                      |  |  |
|       |                                            | sample random checking and                                                                                                       | not based on full scale              |  |  |
|       |                                            | measurement.                                                                                                                     |                                      |  |  |
| iv.   | Type of Land                               | Solid/ On road level                                                                                                             |                                      |  |  |
| V.    | Independent access/ approach to the        | Clear independent access is available                                                                                            |                                      |  |  |
|       | property                                   |                                                                                                                                  |                                      |  |  |
| vi.   | Google Map Location of the Property        | Enclosed with the Report                                                                                                         |                                      |  |  |
|       | with a neighborhood layout map             | Coordinates or URL: 28°23'34.4"N 76°56'55.5"E                                                                                    |                                      |  |  |
| vii.  | Details of the roads abutting the property |                                                                                                                                  |                                      |  |  |
|       | a. Main Road Name & Width                  | Delhi- Jaipur Expressway                                                                                                         | 120 mtr. wide                        |  |  |
|       | b. Front Road Name & width                 | Sector Road                                                                                                                      | 24 mtr. wide                         |  |  |
|       | c. Type of Approach Road                   | Bituminous Road                                                                                                                  |                                      |  |  |
|       | d. Distance from the Main Road             | Approx. 2 km from NH-8                                                                                                           |                                      |  |  |
| viii. | Description of adjoining property          | All residential houses nearby                                                                                                    |                                      |  |  |
| ix.   | Plot No./ Survey No.                       | As per the title document                                                                                                        |                                      |  |  |
| X.    | Zone/ Village                              | Residential                                                                                                                      | Sector - 81                          |  |  |
| xi.   | Sub registrar                              | Manesar                                                                                                                          |                                      |  |  |
| xii.  | District                                   | Gurugram, Haryana                                                                                                                |                                      |  |  |
| xiii. | Any other aspect                           | Valuation is done for the property identified to us by the owner/                                                                |                                      |  |  |
|       |                                            | owner representative. Responsibility of identifying the correct property to the Valuer/ its authorized surveyor is solely of the |                                      |  |  |
|       |                                            | property to the valuer its authorize                                                                                             | ed surveyor is solely of the         |  |  |