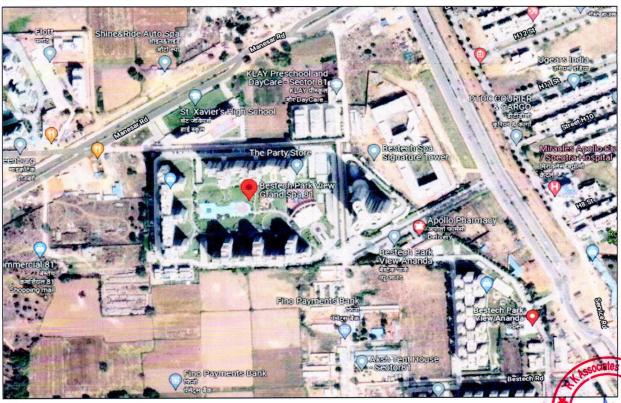

| ii.   | PHYSICAL CHARACTERISTICS OF THE PROPERTY   |                                                                                                                                  |                                      |  |  |
|-------|--------------------------------------------|----------------------------------------------------------------------------------------------------------------------------------|--------------------------------------|--|--|
| 1.    | Location attribute of the property         |                                                                                                                                  |                                      |  |  |
| i.    | Nearby Landmark                            | Jai Singh Chowk, Sector-81, Gurug                                                                                                | Jai Singh Chowk, Sector-81, Gurugram |  |  |
| ii.   | Postal Address of the Property             | Bestech Park View Grand Spa, Sec                                                                                                 | tor-81, Gurugram, Haryana            |  |  |
| iii.  | Area of the Plot/ Land                     | 28.831 acres (116674.91 m²)                                                                                                      |                                      |  |  |
|       |                                            | Also please refer to Part-B Area de                                                                                              | escription of the property.All       |  |  |
|       |                                            | area measurements are on approx                                                                                                  | kimate basis. Verification of        |  |  |
|       |                                            | the area measurement of the prop                                                                                                 |                                      |  |  |
|       |                                            | sample random checking and                                                                                                       | not based on full scale              |  |  |
|       |                                            | measurement.                                                                                                                     |                                      |  |  |
| iv.   | Type of Land                               | Solid/ On road level                                                                                                             |                                      |  |  |
| V.    | Independent access/ approach to the        | Clear independent access is available                                                                                            |                                      |  |  |
|       | property                                   |                                                                                                                                  |                                      |  |  |
| vi.   | Google Map Location of the Property        | Enclosed with the Report                                                                                                         |                                      |  |  |
|       | with a neighborhood layout map             | Coordinates or URL: 28°23'34.4"N 76°56'55.5"E                                                                                    |                                      |  |  |
| vii.  | Details of the roads abutting the property |                                                                                                                                  |                                      |  |  |
|       | a. Main Road Name & Width                  | Delhi- Jaipur Expressway                                                                                                         | 120 mtr. wide                        |  |  |
|       | b. Front Road Name & width                 | Sector Road                                                                                                                      | 24 mtr. wide                         |  |  |
|       | c. Type of Approach Road                   | Bituminous Road                                                                                                                  |                                      |  |  |
|       | d. Distance from the Main Road             | Approx. 2 km from NH-8                                                                                                           |                                      |  |  |
| viii. | Description of adjoining property          | All residential houses nearby                                                                                                    |                                      |  |  |
| ix.   | Plot No./ Survey No.                       | As per the title document                                                                                                        |                                      |  |  |
| X.    | Zone/ Village                              | Residential                                                                                                                      | Sector - 81                          |  |  |
| xi.   | Sub registrar                              | Manesar                                                                                                                          |                                      |  |  |
| xii.  | District                                   | Gurugram, Haryana                                                                                                                |                                      |  |  |
| xiii. | Any other aspect                           | Valuation is done for the property identified to us by the owner/                                                                |                                      |  |  |
|       |                                            | owner representative. Responsibility of identifying the correct property to the Valuer/ its authorized surveyor is solely of the |                                      |  |  |
|       |                                            | property to the valuer its authorize                                                                                             | ed surveyor is solely of the         |  |  |