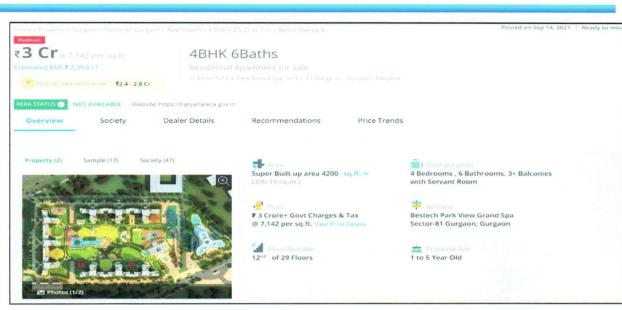

| Sr. No. | Super Area           | Type of Unit |  |
|---------|----------------------|--------------|--|
| 1.      | 2660                 | 03 BHK       |  |
| 2.      | 3185                 | 04 BHK       |  |
| 3.      | 3470                 | 04 BHK       |  |
| 4.      | 4200                 | 04 BHK       |  |
| 5.      | 4960, 5095 &<br>6345 | Penthouse    |  |