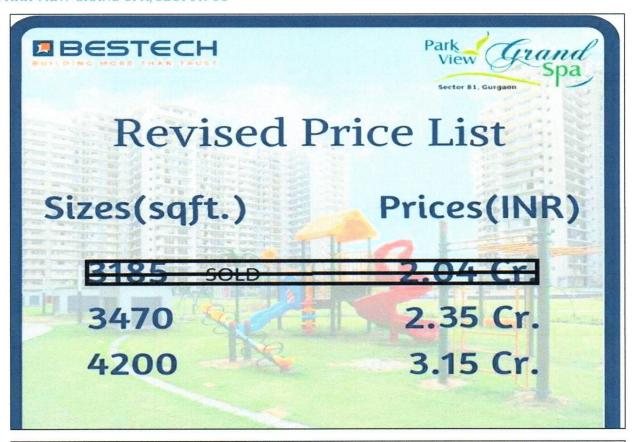

| Sr. No. | Super Area           | Type of Unit |  |
|---------|----------------------|--------------|--|
| 1.      | 2660                 | 03 BHK       |  |
| 2.      | 3185                 | 04 BHK       |  |
| 3.      | 3470                 | 04 BHK       |  |
| 4.      | 4200                 | 04 BHK       |  |
| 5.      | 4960, 5095 &<br>6345 | Penthouse    |  |

|         | Villas     |              |  |
|---------|------------|--------------|--|
| Sr. No. | Super Area | Type of Unit |  |
| 1.      | 5840       | 5 BHK        |  |

At Present, the project is completed and OC for the same has been obtained by the developer. During pour site survey we observe that the project is completed and ready to move.