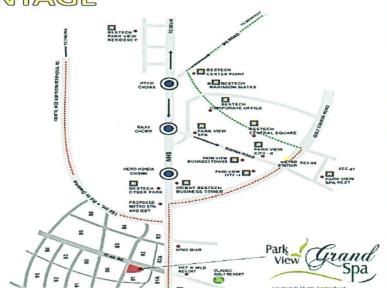

# LOCATION ADVANTAGE

Conveniently located in Sector 81, Gurgaon on constructed 75 mtr wide access road

#### 1.5 kms from NH8

IGI Airport: 20 min

Proposed Metro Station: 5 min

Easy accessibility from Delhi &

Faridabad

Pollution free environment

No legal aspects in terms of ownership or any other legal aspect is taken into consideration. It doesn't contain any due-diligence other than the project tie up assessment of the project shown to us on site. Information/ data/ documents given to us by Bank/ client has been relied upon in good faith. This report doesn't contain any other recommendations of any sort.