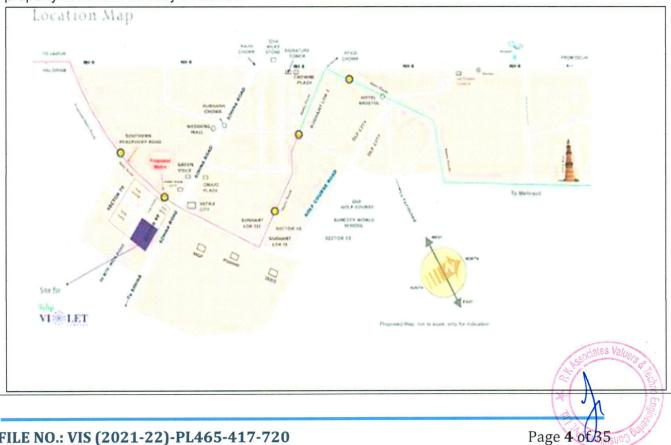

| 2.    | PHYSICAL CHARACTERISTICS                | OF THE PROPERTY                                                |                                                                                            |  |
|-------|-----------------------------------------|----------------------------------------------------------------|--------------------------------------------------------------------------------------------|--|
| a.    | Location attribute of the property      |                                                                |                                                                                            |  |
| i.    | Nearby Landmark                         | Adjacent to "Tulip Pu                                          | rple".                                                                                     |  |
|       |                                         | Although the project                                           | is itself also a landmark property.                                                        |  |
| ii.   | Postal Address of the Property          | Sector 69/70, Revenue Estate, Gurugram, Haryana                |                                                                                            |  |
| iii.  | Area of the Plot/ Land                  | 101760.06 m <sup>2</sup> (25.14                                | 5 Acres)                                                                                   |  |
|       |                                         | Also please refer to Part-B Area description of the property.A |                                                                                            |  |
|       |                                         |                                                                | are on approximate basis. Verification of                                                  |  |
|       |                                         |                                                                | ent of the property is done only based on                                                  |  |
|       |                                         |                                                                | necking and not based on full scale                                                        |  |
|       |                                         | measurement.                                                   |                                                                                            |  |
| iv.   | Type of Land                            | Solid/ On road level                                           |                                                                                            |  |
| ۷.    | Independent access/ approach to         | Clear independent access is available                          |                                                                                            |  |
|       | the property                            |                                                                |                                                                                            |  |
| vi.   | Google Map Location of the Property     | Enclosed with the Re                                           |                                                                                            |  |
|       | with a neighborhood layout map          | Coordinates or URL: 28°23'33.5"N 77°02'04.9"E                  |                                                                                            |  |
| vii.  | Details of the roads abutting the prope |                                                                |                                                                                            |  |
|       | 1. Main Road Name & Width               | Sector 69 Road                                                 | 60 m Width                                                                                 |  |
|       | 2. Front Road Name & width              | Sector 69 Road                                                 | 24 m Width                                                                                 |  |
|       | 3. Type of Approach Road                | Bituminous Road                                                |                                                                                            |  |
|       | 4. Distance from the Main Road          | Subject Property is o                                          |                                                                                            |  |
| viii. | Description of adjoining property       | Other Group Housing                                            | g Projects                                                                                 |  |
| ix.   | Plot No./ Survey No.                    | As per the Title Docu                                          |                                                                                            |  |
| Χ.    | Zone/ Ward                              | Residential and Com                                            | mercial                                                                                    |  |
| xi.   | Sub registrar                           | Gurugram                                                       |                                                                                            |  |
| xii.  | District                                | Gurugram, Haryana                                              |                                                                                            |  |
| xiii. | Any other aspect                        |                                                                | the property identified to us by the owner/                                                |  |
|       |                                         |                                                                | e. Responsibility of identifying the correct                                               |  |
|       |                                         |                                                                | er/ its authorized surveyor is solely of the<br>ch Valuation has to be carried out. At our |  |
|       |                                         | Cherty Owner for with                                          |                                                                                            |  |