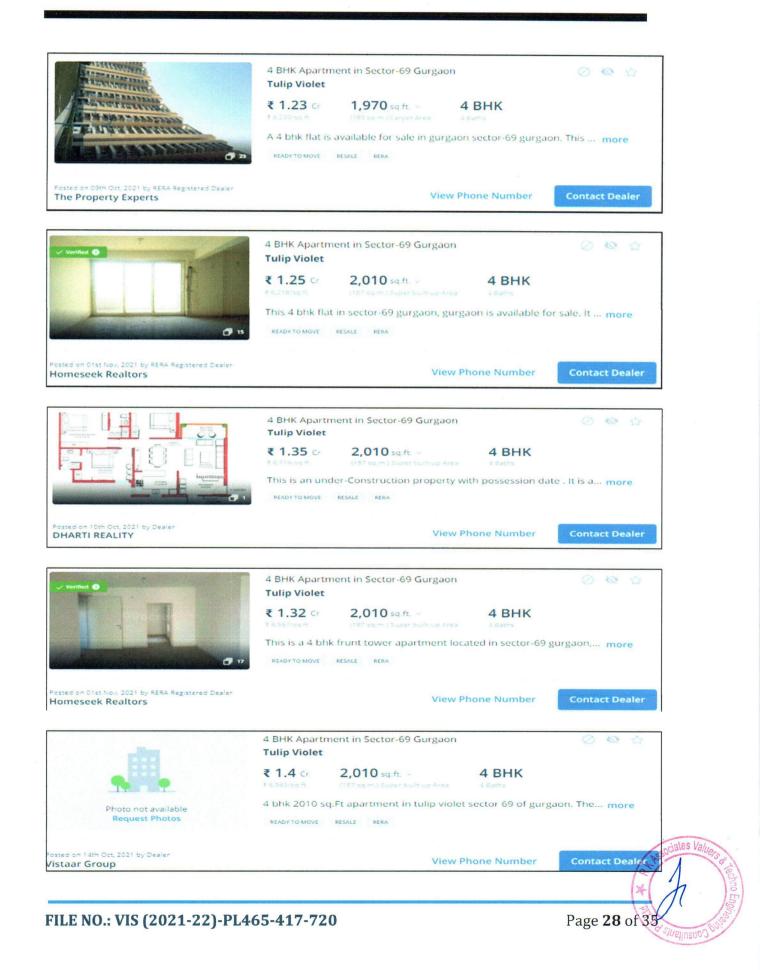

ritten reply can be submitted on payment of charges by the plaintiff or respondent which will be 10% of the original fees charged where minimum charges will be Rs.2500/                                                                                                                                                                                                                                                                                                                                                                                                                                                                                                                                           |  |



# ENCLOSURE: 2 - PRICE TRENDREFERENCES OF THE SIMILAR RELATED PROPERTIES AVAILABLE ON PUBLIC DOMAIN



















#### **ENCLOSURE: 3- GOOGLE MAP LOCATION**

REINFORCING YOUR BUSINESS

3 PIINSU

### **ENCLOSURE: 4 – CIRCLE RATE**



| Sr.<br>No. | Multi Story Group Housing (Licensed) by<br>Ddevelopers/Independent Floors    | Rates for the year of 2019 to 2020<br>(1st half) | Rates for the year of 2019 to<br>2020 (2nd half) | Rates for the year of 2021 to<br>2022 |
|------------|------------------------------------------------------------------------------|--------------------------------------------------|--------------------------------------------------|---------------------------------------|
|            |                                                                              | (Rs. Per Sq. Feet)                               | (Rs. Per Sq. Feet)