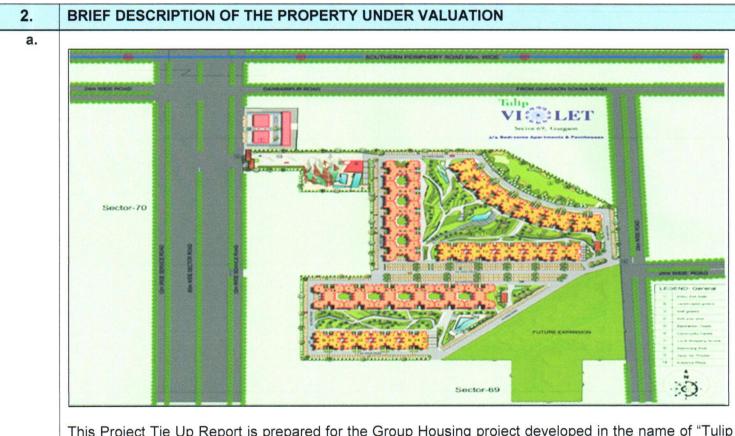

This Project Tie Up Report is prepared for the Group Housing project developed in the name of "Tulip Voilet" by M/s Tulip Infratech Pvt. Ltd., Sector 69/70, Revenue Estate of village Badshahpur, Gurugram, Haryana. The project is having a total site area ad-measuring 102952.11 m<sup>2</sup> (25.44 Acres) as per document provided by the company The Net Plot area of project is 25.145 acre/101760.06 m<sup>2</sup>.

This project is comprised of 23 towers namely Tower - A3, A4, A5, A6, A7, A11, A12, A14 & B1 to B11 & B21 to B24 consisting of a total of 1348 DU having two different types of flats i.e. 3BHK & 4 BHK.

The subject project is located in sector 69/70, Revenue Estate, Gurugram. The subject project can be easily approached from wide roads and there are other group housing projects adjacent to this property which are already inhabited.