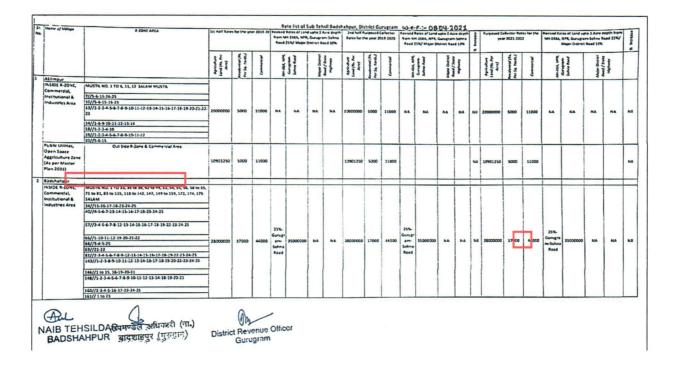

| 2.    | PHYSICAL CHARACTERISTICS                | OF THE PROPERTY                                                |                                                                                            |  |
|-------|-----------------------------------------|----------------------------------------------------------------|--------------------------------------------------------------------------------------------|--|
| a.    | Location attribute of the property      |                                                                |                                                                                            |  |
| i.    | Nearby Landmark                         | Adjacent to "Tulip Pu                                          | rple".                                                                                     |  |
|       |                                         | Although the project                                           | is itself also a landmark property.                                                        |  |
| ii.   | Postal Address of the Property          | Sector 69/70, Revenue Estate, Gurugram, Haryana                |                                                                                            |  |
| iii.  | Area of the Plot/ Land                  | 101760.06 m <sup>2</sup> (25.14                                | 5 Acres)                                                                                   |  |
|       |                                         | Also please refer to Part-B Area description of the property.A |                                                                                            |  |
|       |                                         |                                                                | are on approximate basis. Verification of                                                  |  |
|       |                                         |                                                                | ent of the property is done only based on                                                  |  |
|       |                                         |                                                                | necking and not based on full scale                                                        |  |
|       |                                         | measurement.                                                   |                                                                                            |  |
| iv.   | Type of Land                            | Solid/ On road level                                           |                                                                                            |  |
| ۷.    | Independent access/ approach to         | Clear independent access is available                          |                                                                                            |  |
|       | the property                            |                                                                |                                                                                            |  |
| vi.   | Google Map Location of the Property     | Enclosed with the Re                                           |                                                                                            |  |
|       | with a neighborhood layout map          | Coordinates or URL: 28°23'33.5"N 77°02'04.9"E                  |                                                                                            |  |
| vii.  | Details of the roads abutting the prope |                                                                |                                                                                            |  |
|       | 1. Main Road Name & Width               | Sector 69 Road                                                 | 60 m Width                                                                                 |  |
|       | 2. Front Road Name & width              | Sector 69 Road                                                 | 24 m Width                                                                                 |  |
|       | 3. Type of Approach Road                | Bituminous Road                                                |                                                                                            |  |
|       | 4. Distance from the Main Road          | Subject Property is o                                          |                                                                                            |  |
| viii. | Description of adjoining property       | Other Group Housing                                            | g Projects                                                                                 |  |
| ix.   | Plot No./ Survey No.                    | As per the Title Docu                                          |                                                                                            |  |
| Χ.    | Zone/ Ward                              | Residential and Com                                            | mercial                                                                                    |  |
| xi.   | Sub registrar                           | Gurugram                                                       |                                                                                            |  |
| xii.  | District                                | Gurugram, Haryana                                              |                                                                                            |  |
| xiii. | Any other aspect                        |                                                                | the property identified to us by the owner/                                                |  |
|       |                                         |                                                                | e. Responsibility of identifying the correct                                               |  |
|       |                                         |                                                                | er/ its authorized surveyor is solely of the<br>ch Valuation has to be carried out. At our |  |
|       |                                         | Cherty Owner for with                                          |                                                                                            |  |