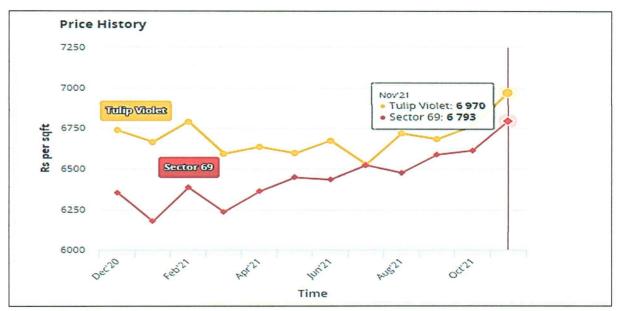

can be submitted on payment of charges by the plaintiff or respondent which will be 10% of the original fees charged where minimum charges will be Rs.2500/                                                                                                                                                                                                                                                                                                                                                                                                                                                                                                                                           |  |



# ENCLOSURE: 2 - PRICE TRENDREFERENCES OF THE SIMILAR RELATED PROPERTIES AVAILABLE ON PUBLIC DOMAIN



















#### **ENCLOSURE: 3- GOOGLE MAP LOCATION**

REINFORCING YOUR BUSINESS

3 PIINSU

### **ENCLOSURE: 4 – CIRCLE RATE**



| Sr.<br>No. | Multi Story Group Housing (Licensed) by<br>Ddevelopers/Independent Floors    | Rates for the year of 2019 to 2020<br>(1st half) | Rates for the year of 2019 to<br>2020 (2nd half) | Rates for the year of 2021 to<br>2022 |
|------------|------------------------------------------------------------------------------|--------------------------------------------------|--------------------------------------------------|---------------------------------------|
|            |                                                                              | (Rs. Per Sq. Feet)                               | (Rs. Per Sq. Feet)                               | (Rs. Pe