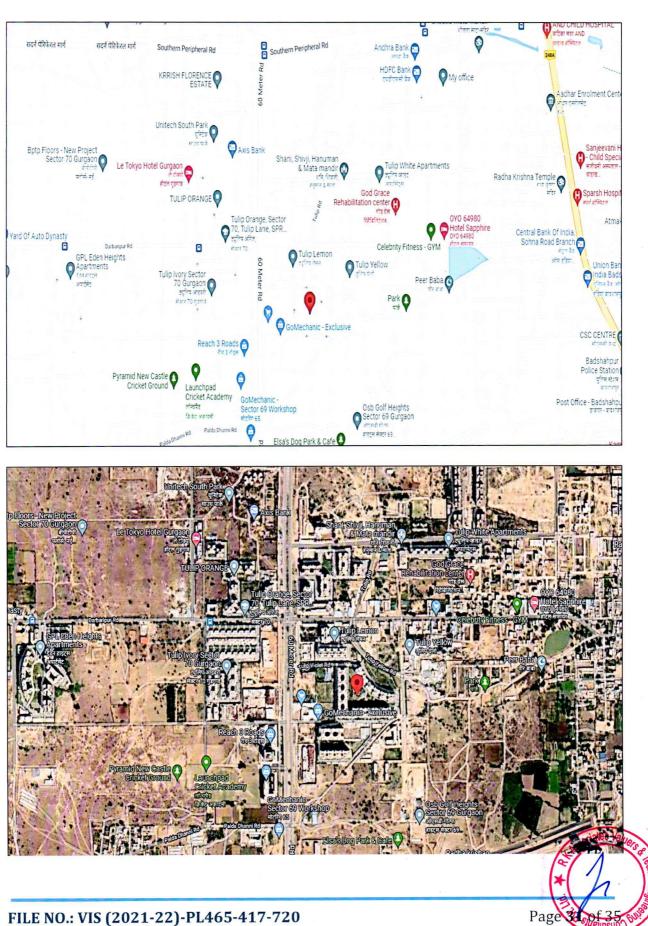

| 2.    | PHYSICAL CHARACTERISTICS                | OF THE PROPERTY                                                |                                                                                            |  |
|-------|-----------------------------------------|----------------------------------------------------------------|--------------------------------------------------------------------------------------------|--|
| a.    | Location attribute of the property      |                                                                |                                                                                            |  |
| i.    | Nearby Landmark                         | Adjacent to "Tulip Pu                                          | rple".                                                                                     |  |
|       |                                         | Although the project                                           | is itself also a landmark property.                                                        |  |
| ii.   | Postal Address of the Property          | Sector 69/70, Revenue Estate, Gurugram, Haryana                |                                                                                            |  |
| iii.  | Area of the Plot/ Land                  | 101760.06 m <sup>2</sup> (25.14                                | 5 Acres)                                                                                   |  |
|       |                                         | Also please refer to Part-B Area description of the property.A |                                                                                            |  |
|       |                                         |                                                                | are on approximate basis. Verification of                                                  |  |
|       |                                         |                                                                | ent of the property is done only based on                                                  |  |
|       |                                         |                                                                | necking and not based on full scale                                                        |  |
|       |                                         | measurement.                                                   |                                                                                            |  |
| iv.   | Type of Land                            | Solid/ On road level                                           |                                                                                            |  |
| ۷.    | Independent access/ approach to         | Clear independent access is available                          |                                                                                            |  |
|       | the property                            |                                                                |                                                                                            |  |
| vi.   | Google Map Location of the Property     | Enclosed with the Re                                           |                                                                                            |  |
|       | with a neighborhood layout map          | Coordinates or URL: 28°23'33.5"N 77°02'04.9"E                  |                                                                                            |  |
| vii.  | Details of the roads abutting the prope |                                                                |                                                                                            |  |
|       | 1. Main Road Name & Width               | Sector 69 Road                                                 | 60 m Width                                                                                 |  |
|       | 2. Front Road Name & width              | Sector 69 Road                                                 | 24 m Width                                                                                 |  |
|       | 3. Type of Approach Road                | Bituminous Road                                                |                                                                                            |  |
|       | 4. Distance from the Main Road          | Subject Property is o                                          |                                                                                            |  |
| viii. | Description of adjoining property       | Other Group Housing                                            | g Projects                                                                                 |  |
| ix.   | Plot No./ Survey No.                    | As per the Title Docu                                          |                                                                                            |  |
| Χ.    | Zone/ Ward                              | Residential and Com                                            | mercial                                                                                    |  |
| xi.   | Sub registrar                           | Gurugram                                                       |                                                                                            |  |
| xii.  | District                                | Gurugram, Haryana                                              |                                                                                            |  |
| xiii. | Any other aspect                        |                                                                | the property identified to us by the owner/                                                |  |
|       |                                         |                                                                | e. Responsibility of identifying the correct                                               |  |
|       |                                         |                                                                | er/ its authorized surveyor is solely of the<br>ch Valuation has to be carried out. At our |  |
|       |                                         | Cherty Owner for with                                          |                                                                                            |  |