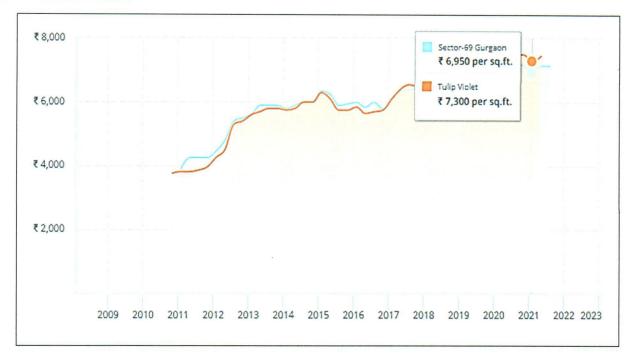

ly can be submitted on payment of charges by the plaintiff or respondent which will be 10% of the original fees charged where minimum charges will be Rs.2500/                                                                                                                                                                                                                                                                                                                                                                                                                                                                                                                                           |  |



# ENCLOSURE: 2 - PRICE TRENDREFERENCES OF THE SIMILAR RELATED PROPERTIES AVAILABLE ON PUBLIC DOMAIN



















#### **ENCLOSURE: 3- GOOGLE MAP LOCATION**

REINFORCING YOUR BUSINESS

3 PIINSU

### **ENCLOSURE: 4 – CIRCLE RATE**



| Sr.<br>No. | Multi Story Group Housing (Licensed) by<br>Ddevelopers/Independent Floors    | Rates for the year of 2019 to 2020<br>(1st half) | Rates for the year of 2019 to<br>2020 (2nd half) | Rates for the year of 2021 to<br>2022 |
|------------|------------------------------------------------------------------------------|--------------------------------------------------|--------------------------------------------------|---------------------------------------|
|            |                                                                              | (Rs. Per Sq. Feet)                               | (Rs. Per Sq. Feet)                               | (Rs.