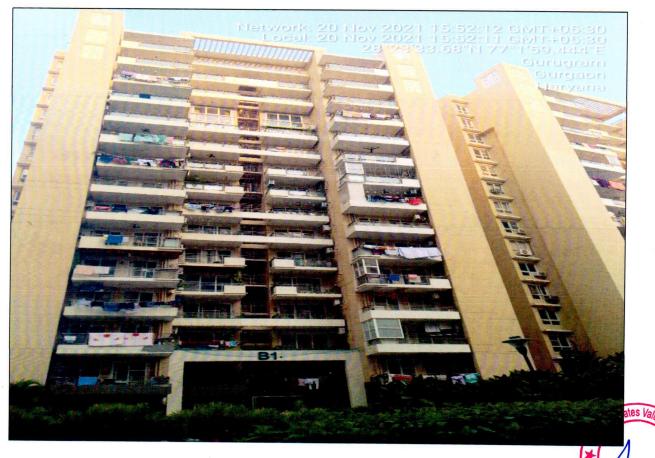

This project is comprised of 23 towers namely Tower - A3, A4, A5, A6, A7, A11, A12, A14 & B1 to B11 & B21 to B24 consisting of a total of 1348 DU having two different types of flats i.e. 3BHK & 4 BHK.