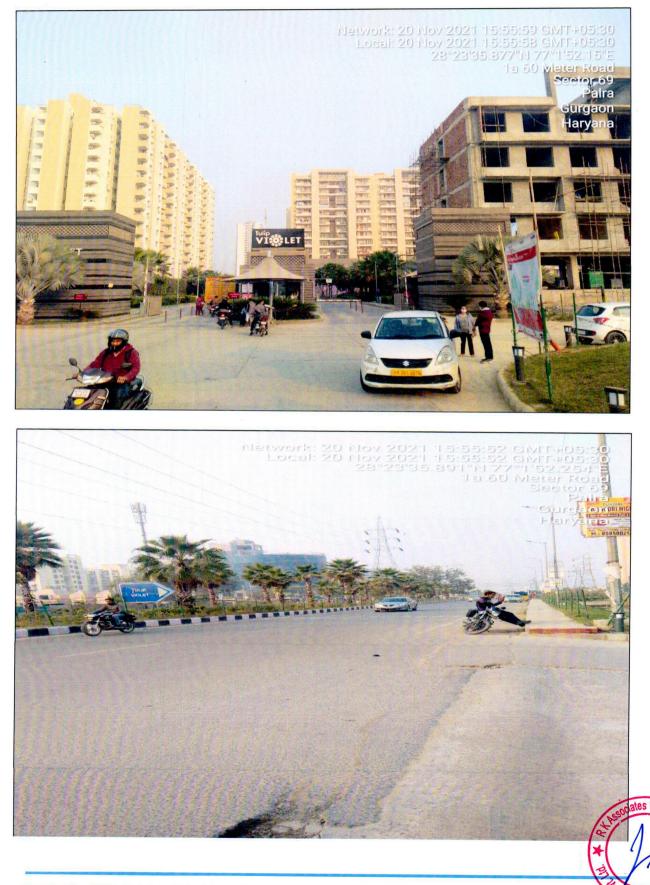

| 2.    | PHYSICAL CHARACTERISTICS                | OF THE PROPERTY                                                |                                                                                            |  |
|-------|-----------------------------------------|----------------------------------------------------------------|--------------------------------------------------------------------------------------------|--|
| a.    | Location attribute of the property      |                                                                |                                                                                            |  |
| i.    | Nearby Landmark                         | Adjacent to "Tulip Pu                                          | rple".                                                                                     |  |
|       |                                         | Although the project                                           | is itself also a landmark property.                                                        |  |
| ii.   | Postal Address of the Property          | Sector 69/70, Revenue Estate, Gurugram, Haryana                |                                                                                            |  |
| iii.  | Area of the Plot/ Land                  | 101760.06 m <sup>2</sup> (25.14                                | 5 Acres)                                                                                   |  |
|       |                                         | Also please refer to Part-B Area description of the property.A |                                                                                            |  |
|       |                                         |                                                                | are on approximate basis. Verification of                                                  |  |
|       |                                         |                                                                | ent of the property is done only based on                                                  |  |
|       |                                         |                                                                | necking and not based on full scale                                                        |  |
|       |                                         | measurement.                                                   |                                                                                            |  |
| iv.   | Type of Land                            | Solid/ On road level                                           |                                                                                            |  |
| ۷.    | Independent access/ approach to         | Clear independent access is available                          |                                                                                            |  |
|       | the property                            |                                                                |                                                                                            |  |
| vi.   | Google Map Location of the Property     | Enclosed with the Re                                           |                                                                                            |  |
|       | with a neighborhood layout map          | Coordinates or URL: 28°23'33.5"N 77°02'04.9"E                  |                                                                                            |  |
| vii.  | Details of the roads abutting the prope |                                                                |                                                                                            |  |
|       | 1. Main Road Name & Width               | Sector 69 Road                                                 | 60 m Width                                                                                 |  |
|       | 2. Front Road Name & width              | Sector 69 Road                                                 | 24 m Width                                                                                 |  |
|       | 3. Type of Approach Road                | Bituminous Road                                                |                                                                                            |  |
|       | 4. Distance from the Main Road          | Subject Property is o                                          |                                                                                            |  |
| viii. | Description of adjoining property       | Other Group Housing                                            | g Projects                                                                                 |  |
| ix.   | Plot No./ Survey No.                    | As per the Title Docu                                          |                                                                                            |  |
| Χ.    | Zone/ Ward                              | Residential and Com                                            | mercial                                                                                    |  |
| xi.   | Sub registrar                           | Gurugram                                                       |                                                                                            |  |
| xii.  | District                                | Gurugram, Haryana                                              |                                                                                            |  |
| xiii. | Any other aspect                        |                                                                | the property identified to us by the owner/                                                |  |
|       |                                         |                                                                | e. Responsibility of identifying the correct                                               |  |
|       |                                         |                                                                | er/ its authorized surveyor is solely of the<br>ch Valuation has to be carried out. At our |  |
|       |                                         | Cherty Owner for with                                          |                                                                                            |  |