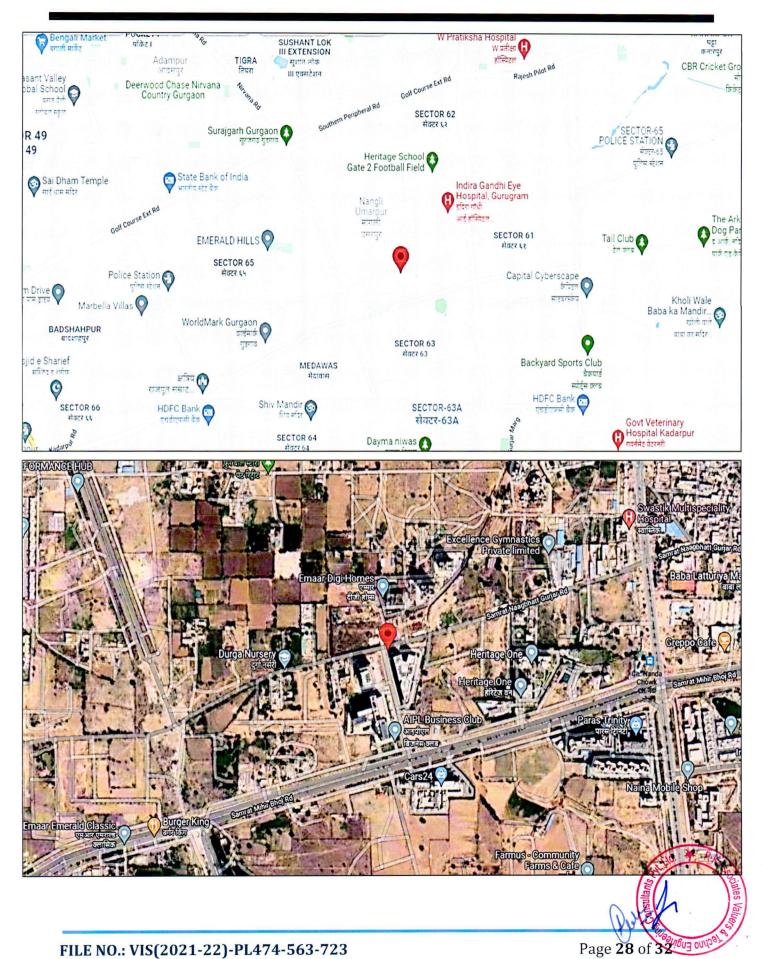

| -                        | -        |  |  |  |  |  |
|          | Balcony/Verandah Area | 13.1                     | 141.2    |  |  |  |  |  |
|          | Saleable Area         | 140.1                    | 1508.3   |  |  |  |  |  |

Exclusive Right to Use Car park Space

| S.No. | Particulars                               | Amount (INR) |
|-------|-------------------------------------------|--------------|
| A     | Unit Price                                | 14,817,358   |
| В     | EDC/IDC Charges                           | 285,121      |
| С     | Interest Free Maintenance Security (IFMS) | 150,826      |
| D     | Operational Charges                       | 138,066      |

Total Consideration (INR) (A+B+C+D)



**ENCLOSURE: 3- GOOGLE MAP LOCATION** 

REINFORCING YOUR BUSINESS





## **ENCLOSURE: 4– Circle Rates**

| Sr.<br>No.            |                                                                    | Story Group Housing (Licensed) b<br>lopers/Independent Floors                                                                                                      | Y        |        | R            | ates                                  | for th          |     | ar of<br>t half | 2019 t   | 0 20  | 20    | Rate | s for t            | he ye<br>0 (2n |    |     | 19 to           | 1     | Rates    | for th        | 2022     | r of 20  | )21 t    | 0