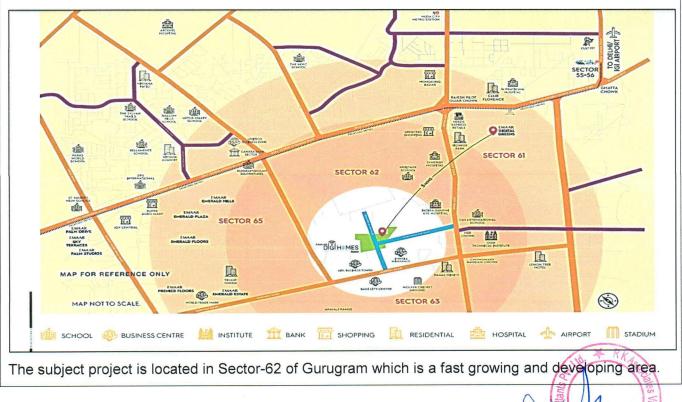

| 4 | 2 BHK        | 116         |
| Tower-C | 30                      | 3 | 2 BHK        | 3           |
| Tower-C | 31                      | 2 | 2 BHK        | 2           |
| Tower-C | 32                      | 2 | 2 BHK        | 2           |

The subject project is in under finishing stage. Tower A & B is completed and only finishing work is left whereas the top floors of the Tower C are still under construction as per the information provided to us by the developer representative, the subject project is proposed to be completed by 31<sup>st</sup> March 2024.

Most of the NOC'S & mandatory approvals have been obtained by the client. The RERA certificate of the said project has not been provided to u. Bank is advised to take the final approved copy of the RERA certificate.



# REINFORCING YOUR BUSINESS

### VALUATION REPORT M/S. EMAAR MGF LAND LIMITED

Many new group housing projects are planned to developed nearby. Metro Station is also proposed to be developed in this sector. All the basic and civic amenities are available in the nearby vicinity of the subject project. The access road to the subject property is internal sector road which further connects it to the Maidawas Road having road width of approx. 60 meter.

| 3. | ENCLOSURES  |                                                     |
|----|-------------|-----------------------------------------------------|
| a. | Part B      | Valuation Report as per SBI Format Annexure-II      |
| b. | Part C      | Area description of the Property                    |
| C. | Part D      | Valuation Assessment of