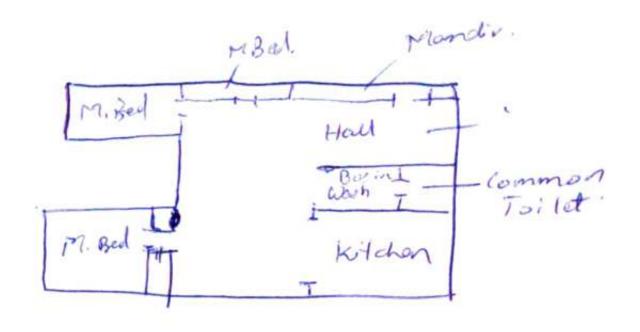

|                     |                                        |                 |

# DRAW SITE KEY PLAN & SKETCH PLAN



$$26.735 \times 38.89 = 1039.72.$$
  
+  $20.495 \times 13.075 = 267.97$   
+  $14.575 \times 18.58 = 269.87.$ 



1577-56

| No    | Particulars                                                                                                                                                  | Subject   | Transaction already  <br>Comparable 1                                 | Comparable 2                                                  | Comparable 3                                                  |
|-------|--------------------------------------------------------------------------------------------------------------------------------------------------------------|-----------|-----------------------------------------------------------------------|-----------------------------------------