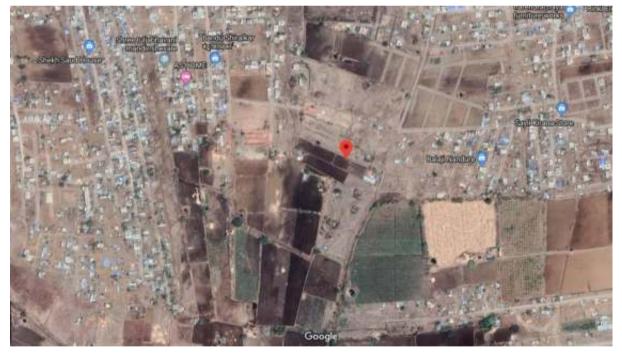

## **RESIDENTIAL LAND**

SITUATED AT
PLOT NO. 1-24, GUT NO. 47, PAKHARSANGVI, LATUR, MAHARASTRA