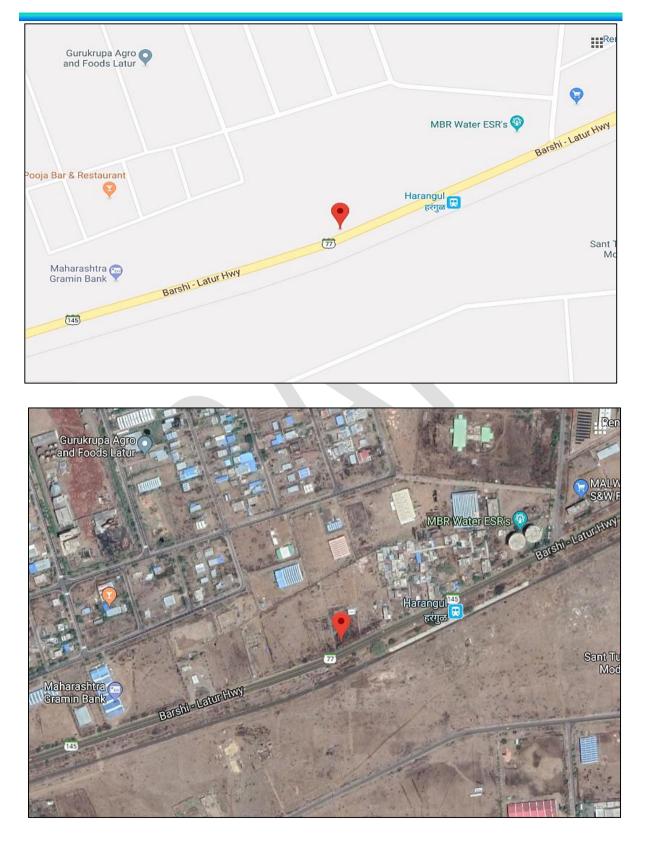

### SITUATED AT

PLOT NO.2, Gat No. NO.221, LATUR- BARSI ROAD, NEAR HARANGUL RAILWAY STATION, HARANGUL, DISTRICT LATUR, MAHARASHTRA