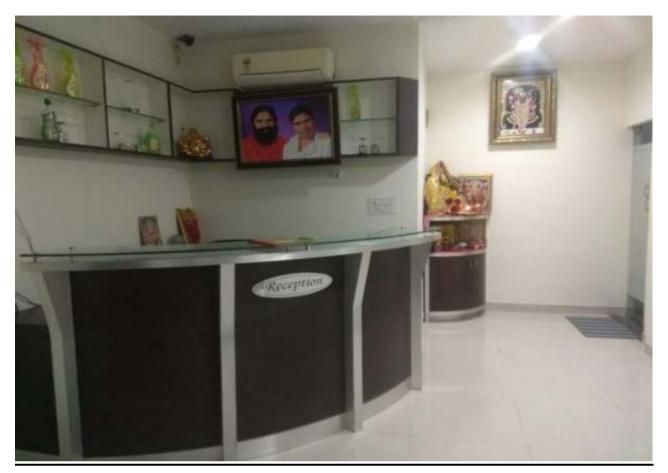

On ground floor there are 5 offices, 1 Reception, 1 Confrence Room, 2 Lobby, 1 Store, 2 Laboratory, 1 Staff Cabin, 1 Cosmetic Section, 1 Godown, 2 Washrooms, 1 Kitchen. On First Floor there are 3 Stores, 1 Lobby and 1 Liquid filling section and on Second Floor there are 2 Halls, 1 Liquid filling section and 1 Manufacturing section.