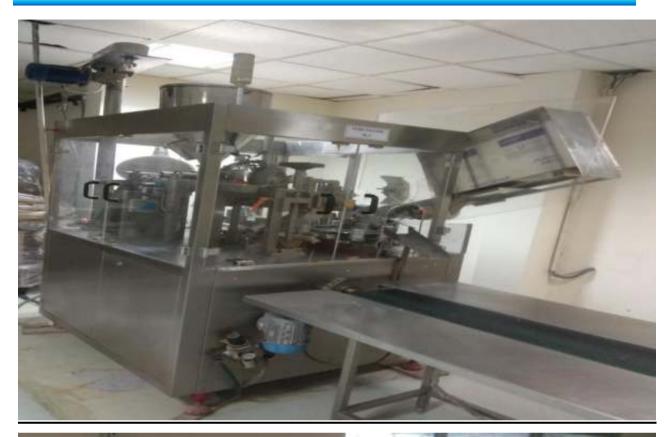

This industrial unit is being used for the production of daily use products like soaps, Detergents, Toilet Cleaner, Floor Cleaner, Glass Cleaner, Dish Wash Liquid, Dish Wash Bar, Detergent Bar, etc. the unit was incepted in the year 2014 and currently was in operational condition and appeared to be maintained properly.