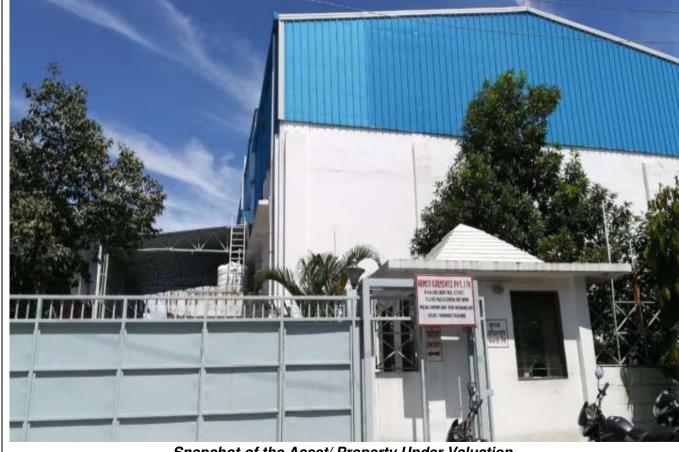

### **BRIEF DESCRIPTION OF THE PROPERTY UNDER VALUATION**

This Valuation report is prepared for the industrial property situated at the aforesaid address having total land area admeasuring 1750 sq. mtr. (2092.98 sq. yd.) as per the Sale Deed. This is a free hold land purchased by the virtue of sale deed dated September 19, 2013.

The property is being used for industrial purpose. The covered area of the property at the time of site survey is 18529.91 sq. ft. of RCC roofed on Ground Floor and First Floor and 9150.64 sq. ft. of Tin Shed on Second Floor.

This industrial unit is being used for the production of daily use products like soaps, Detergents, Toilet Cleaner, Floor Cleaner, Glass Cleaner, Dish Wash Liquid, Dish Wash Bar, Detergent Bar, etc. the unit was incepted in the year 2014 and currently was in operational condition and appeared to be maintained properly.

The subject property is located in the midst of developed industrial area of Sara Industrial Estate near Dehradun. This property is clearly approached by road of width 50 ft. the nearby landmark of the property is Keron Pharmaceuticals.