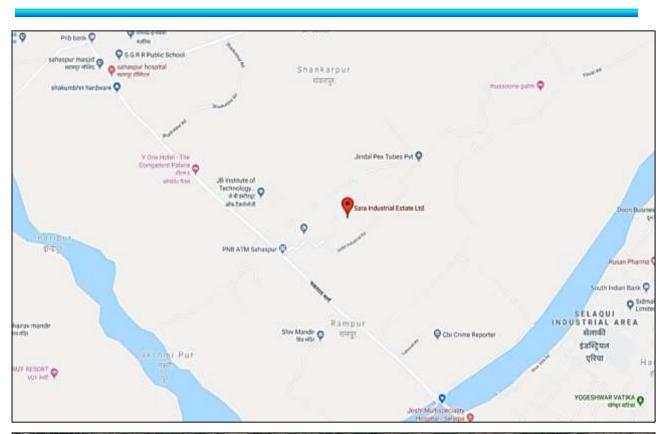

The subject property is located in the midst of developed industrial area of Sara Industrial Estate near Dehradun. This property is clearly approached by road of width 50 ft. the nearby landmark of the property is Keron Pharmaceuticals.

|      | other recommendations of any sort.                                 |                                                                                                                                                                                                                                                                                                                                                           |  |
|------|--------------------------------------------------------------------|-----------------------------------------------------------------------------------------------------------------------------------------------------------------------------------------------------------------------------------------------------------------------------------------------------------------------------------------------------------|--|
| a.   | Location attribute of the property                                 |                                                                                                                                                                                                                                                                                                                                                           |  |
| i.   | Nearby Landmark                                                    | Keron Pharmaceuticals                                                                                                                                                                                                                                                                                                                                     |  |
| ii.  | Postal Address of the Property                                     | Plot No. D-4a, Khasra No. 1/1/3 Min, Khatauni S.No. 833 (Fasli Year 1394-1399), Sara Industrial Estate, Mauza Central Hope Town, Pargana Pachwa Doon, Tehsil Vikas Nagar, District Dehradun, Uttarakhand                                                                                                                                                  |  |
| iii. | Area of the Plot/ Land                                             | Approx. 1750 sq. mtr. (2092.98 sq.yds.)  Also please refer to Part-B Area description of the property.  Area measurements considered in the Valuation Report is adopted from relevant approved documents or actual site measurement whichever is less. Verification of the area measurement of the property is done only based on sample random checking. |  |
| iv.  | Type of Land                                                       | Solid Land                                                                                                                                                                                                                                                                                                                                                |  |
| V.   | Independent access/ approach to the property                       | Clear independent access is available                                                                                                                                                                                                                                                                                                                     |  |
| vi.  | Google Map Location of the Property with a neighborhood layout map | Enclosed with the Report Coordinates or URL: 30°22'37.8"N 77°49'59.3"E                                                                                                                                                                                                                                                                                    |  |