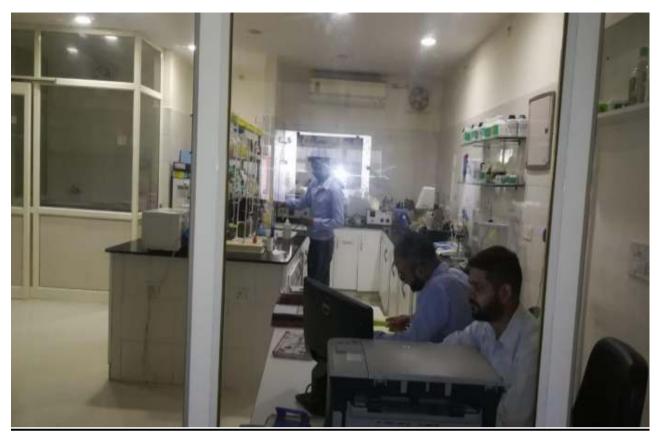

On ground floor there are 5 offices, 1 Reception, 1 Confrence Room, 2 Lobby, 1 Store, 2 Laboratory, 1 Staff Cabin, 1 Cosmetic Section, 1 Godown, 2 Washrooms, 1 Kitchen. On First Floor there are 3 Stores, 1 Lobby and 1 Liquid filling section and on Second Floor there are 2 Halls, 1 Liquid filling section and 1 Manufacturing section.

This industrial unit is being used for the production of daily use products like soaps, Detergents, Toilet Cleaner, Floor Cleaner, Glass Cleaner, Dish Wash Liquid, Dish Wash Bar, Detergent Bar, etc. the unit was incepted in the year 2014 and currently was in operational condition and appeared to be maintained properly.