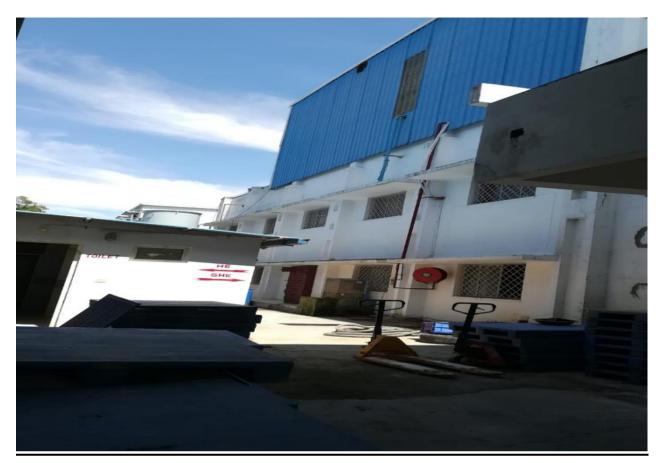

The property is being used for industrial purpose. The covered area of the property at the time of site survey is 18529.91 sq. ft. of RCC roofed on Ground Floor and First Floor and 9150.64 sq. ft. of Tin Shed on Second Floor.

On ground floor there are 5 offices, 1 Reception, 1 Confrence Room, 2 Lobby, 1 Store, 2 Laboratory, 1 Staff Cabin, 1 Cosmetic Section, 1 Godown, 2 Washrooms, 1 Kitchen. On First Floor there are 3 Stores, 1 Lobby and 1 Liquid filling section and on Second Floor there are 2 Halls, 1 Liquid filling section and 1 Manufacturing section.