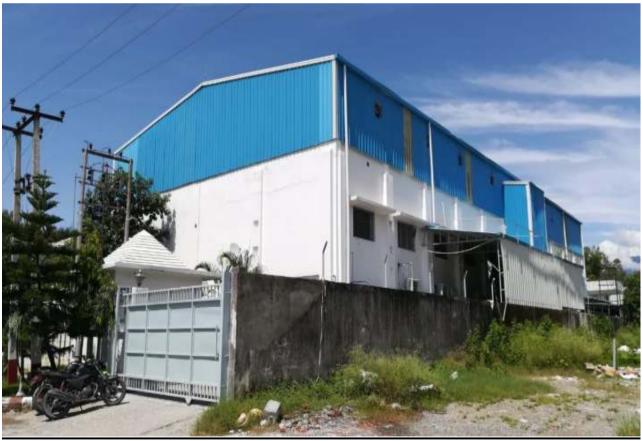

### **BRIEF DESCRIPTION OF THE PROPERTY UNDER VALUATION**

This Valuation report is prepared for the industrial property situated at the aforesaid address having total land area admeasuring 1750 sq. mtr. (2092.98 sq. yd.) as per the Sale Deed. This is a free hold land purchased by the virtue of sale deed dated September 19, 2013.

The property is being used for industrial purpose. The covered area of the property at the time of site survey is 18529.91 sq. ft. of RCC roofed on Ground Floor and First Floor and 9150.64 sq. ft. of Tin Shed on Second Floor.

This industrial unit is being used for the production of daily use products like soaps, Detergents, Toilet Cleaner, Floor Cleaner, Glass Cleaner, Dish Wash Liquid, Dish Wash Bar, Detergent Bar, etc. the unit was incepted in the year 2014 and currently was in operational condition and appeared to be maintained properly.

The subject property is located in the midst of developed industrial area of Sara Industrial Estate near Dehradun. This property is clearly approached by road of width 50 ft. the nearby landmark of the property is Keron Pharmaceuticals.