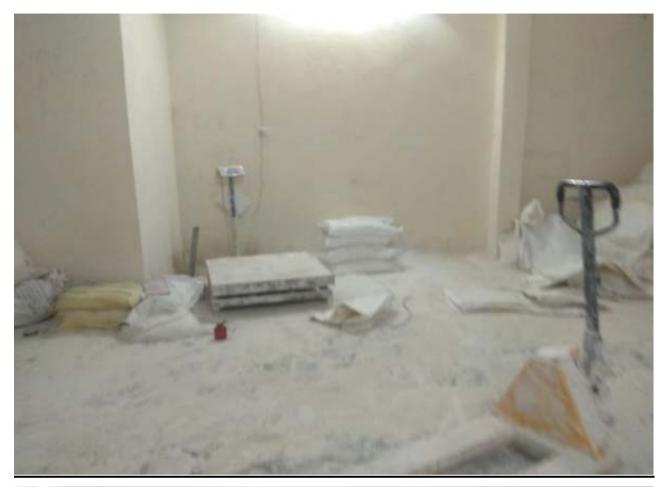

On ground floor there are 5 offices, 1 Reception, 1 Confrence Room, 2 Lobby, 1 Store, 2 Laboratory, 1 Staff Cabin, 1 Cosmetic Section, 1 Godown, 2 Washrooms, 1 Kitchen. On First Floor there are 3 Stores, 1 Lobby and 1 Liquid filling section and on Second Floor there are 2 Halls, 1 Liquid filling section and 1 Manufacturing section.

This industrial unit is being used for the production of daily use products like soaps, Detergents, Toilet Cleaner, Floor Cleaner, Glass Cleaner, Dish Wash Liquid, Dish Wash Bar, Detergent Bar, etc. the unit was incepted in the year 2014 and currently was in operational condition and appeared to be maintained properly.