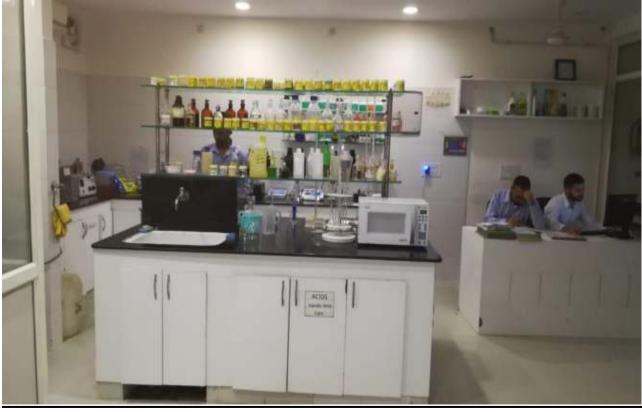

On ground floor there are 5 offices, 1 Reception, 1 Confrence Room, 2 Lobby, 1 Store, 2 Laboratory, 1 Staff Cabin, 1 Cosmetic Section, 1 Godown, 2 Washrooms, 1 Kitchen. On First Floor there are 3 Stores, 1 Lobby and 1 Liquid filling section and on Second Floor there are 2 Halls, 1 Liquid filling section and 1 Manufacturing section.

This industrial unit is being used for the production of daily use products like soaps, Detergents, Toilet Cleaner, Floor Cleaner, Glass Cleaner, Dish Wash Liquid, Dish Wash Bar, Detergent Bar, etc. the unit was incepted in the year 2014 and currently was in operational condition and appeared to be maintained properly.