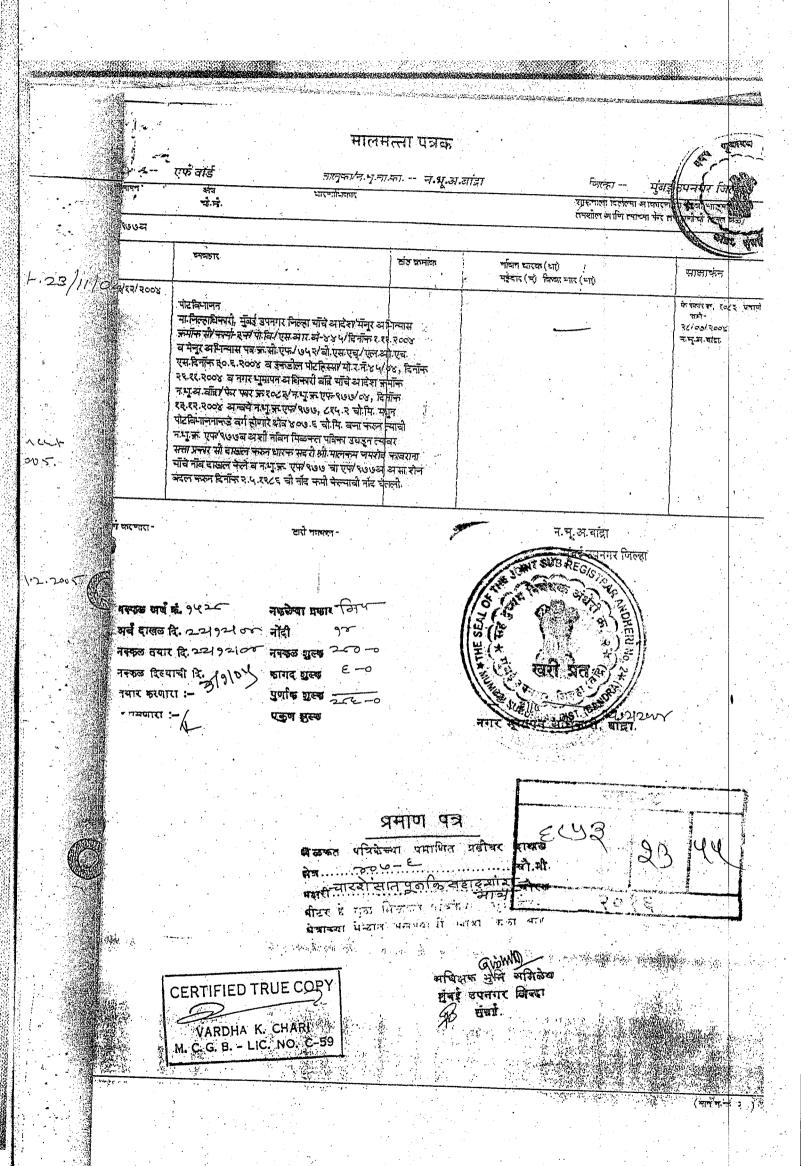

TENRUPEES

annexed to it.

वर्ष उपनगर जिल्हा

|                                                              |                                                         | मूल्यांकन                                       | पत्रक (शहरी क्षेत्र - बांधीव )                                            | )                      |                                            |                  |
|--------------------------------------------------------------|---------------------------------------------------------|-------------------------------------------------|---------------------------------------------------------------------------|------------------------|--------------------------------------------|------------------|
| Valuation ID                                                 | 201607302401                                            |                                                 |                                                                           | . 3                    | 30 July 2016,05:3                          | 31:16 PM         |
| म्ल्यांकनाचे वर्ष<br>जिल्हा<br>म्ल्य विभाग<br>उप मुल्य विभाग | व आंबेडकर म                                             | ( अंधेरी )<br>: उत्तरेस पी.डी. हिंदूजा<br>गर्ग. | ः मार्ग, पूर्वेस व्ही.पी.रोड, दक्षि                                       | णेस गुरूनानक रोड व पशि | चमेस मॅन्यूअल                              | गोन्सालवीस मार्ग |
| सर्व्हे नंबर /न. भू. क्रम                                    |                                                         | <b>7</b> #9//                                   |                                                                           |                        |                                            |                  |
| <b>वार्षिक मूल्य दर तक्त</b><br>ख्ली जमीन<br>175100          | <b>न्यान्सार मूल्यदर रु.</b><br>निवासी सदनिका<br>269800 | कार्यालय<br>322000                              | द्काने<br>446700                                                          | औद्योगीक<br>269800     | मोजमापन<br>चौरस मी                         | गचे एकक<br>टर    |
| बांधीव क्षेत्राची माहित<br>मिळकतीचे<br>क्षेत्र-              | ी<br>150.56चौरस<br>मीटर                                 | मिळकतीचा<br>वापर-                               | निवासी सदनिका                                                             | मिळकर्त                | ोचा प्रकार-                                | बांधीव           |
| बांधकामाचे<br>वर्गीकरण-                                      | 1-आर सी<br>सी                                           | मिळकतीचे<br>वय-                                 | 0 TO 2 <b>বর্</b> ষ                                                       | मूल्यदर/<br>दर-        | /बांधकामाचा                                | Rs.269800/-      |
| उद्ववाहन<br>स्विधा-                                          | आहे                                                     | मजला -                                          | Ground floor To 4th floor                                                 |                        |                                            |                  |
| मजला निहाय घट/                                               | वाढ                                                     | = 100% apply to                                 | rate= Rs.269800/-                                                         |                        |                                            |                  |
| घसा-यानुसार मिळ                                              | कतीचा प्रति चौ. मीटर म्                                 | •                                               | मुल्यदर - खुल्या जिमनीचा दर )<br>१८००-175100) * (100 / 100 )              | -                      | ल्या जिमनीचा दर )                          |                  |
| A) मुख्य मिळकतीचे व                                          | मुल्य                                                   | = 269800 * 150.5                                |                                                                           | STIR JOINT SUS         | REGIS A.                                   | ,                |
| एकत्रित अंतिम मुद                                            | बंदिस्त वाहन<br>= A + B +                               |                                                 | नुल्य + मेझॅनाईन मजला क्षेत्र मुल्र<br>मिनीवरील वाहन तळाचे मुल्य + इ<br>H |                        | वरील गच्चीचे मु <b>ल्य</b><br>वे मुल्य ४ ८ |                  |