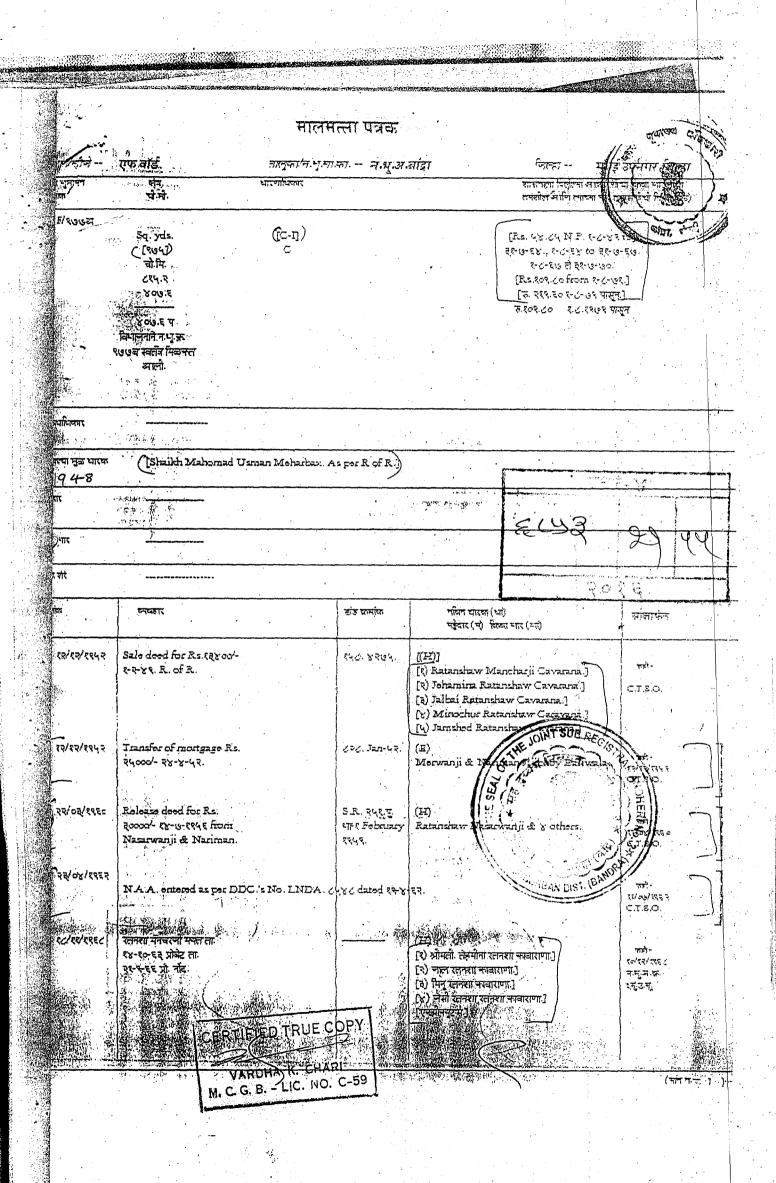

EC43 2 44

सूची क्र.2

दुय्यम निबंधक : सह दु.नि. अंधेरी 2

दस्त क्रमांक: 6853/2016

नोदंणी : Regn:63m

गावाचे नाव: 1) बांद्रा

(1)विलेखाचा प्रकार

सेल डीड

(2)मोबदला

43000000

(3) बाजारभाव(भाडेपटटयाच्या बाबतितपटटाकार आकारणी देतो की पटटेदार ते नमुद करावे)

40621500

(4) भू-मापन,पोटहिस्सा व घरक्रमांक (असल्यास)

1) पालिकेचे नाव:मुंबई मनपा इतर वर्णन :, इतर माहिती: रेसिडेन्शियल प्रिमायसेस फ्लॅट नें.201 क्षेत्रफळ 1350 चौ फूट कार्पेट एरिया दुसरा मजला,बिल्डिंग पिनॅकल डि प्राईड अपार्टमेंट्स कन्डोमिनिअम सीटीएस नं.977 प्लॉट नं.67 टिपीएस 4 अल्मेडीया पार्क बांद्रा पश्चिम मुंबई 400050 मौजे बांद्रा एफ तालुका अंधेरी जिल्हा मुंबई उपनगर . तळ + 7 मजल्यांची इमार्त सोबत उद्घाहन स्विधा.( ( C.T.S. Number : 977 ; Plot Number : 67 ; ) )

(5) क्षेत्रफळ

1) 150.56 चौ.मीटर

(6)आकारणी किंवा जुडी देण्यात असेल

(7) दस्तऐवज करुन देणा-या/लिहन ठेवणा-या पक्षकाराचे नाव किंवा दिवाणी न्यायालयाचा हकुमनामा किंवा आदेश असल्यास,प्रतिवादिचे नाव व

1): नाव:-मेसर्स फिडिलिटी स्टील्स प्रायव्हेट लिमिटेड तर्फे ऑथोराईज्ड सिग्नेटरी श्री.नितीन गुप्ता -- वय:-27; पत्ता:--, 2, ऑफिस - 44ए धिरज हेरिटेज, -, एस.व्ही.रोड , सांताक्रूझ पश्चिम मुंबई, सांताक्राजा सेंट्रल, MAHARASHTRA, MUMBAI, Non-Government. पिन कोड: 400054 पੱਜ ਜਂ:-AAACF9380M

(8)दस्तऐवज करुन घेणा-या पक्षकाराचे व किंवा दिवाणी न्यायालयाचा हकुमनामा किंवा आदेश असल्यास,प्रतिवादिचे नाव व पत्ता

1): नाव:-मेसर्स स्टेमकॉर इंटरनॅशनल प्रायव्हेट लिमिटेड तर्फे ऑथोराईज्ड सिग्नेटरी श्री.सचिन महेश नथवाणी - - वय:-30; पत्ता:--, -, ऑफिस - 333 धिरज हेरिटेज , -, एस.व्ही.रोड सांताक्रुज पश्चिम मुंबई , सांताक्राजा सेंट्रल, MAHARASHTRA, MUMBAI, Non-Government. पिन कोड:-400054 पॅन नं:-AARCS3543C

(9) दस्तऐवज करुन दिल्याचा दिनांक

30/07/2016

(10)दस्त नोंदणी केल्याचा दिनांक

30/07/2016

(11)अनुक्रमांक,खंड व पृष्ठ

6853/2016

(12)बाजारभावाप्रमाणे मुद्रांक शुल्क

2150000

(13)बाजारभावाप्रमाणे नोंदणी शुल्क

(14)शेरा

30000

मुल्यांकनासाठी विचारात घेतलेला तपशील:-:

मुद्रांक शुल्क आकारताना निवडलेला अनुच्छेद :- :

(i) within the limits of any Municipal Corporation or any Cantonment area