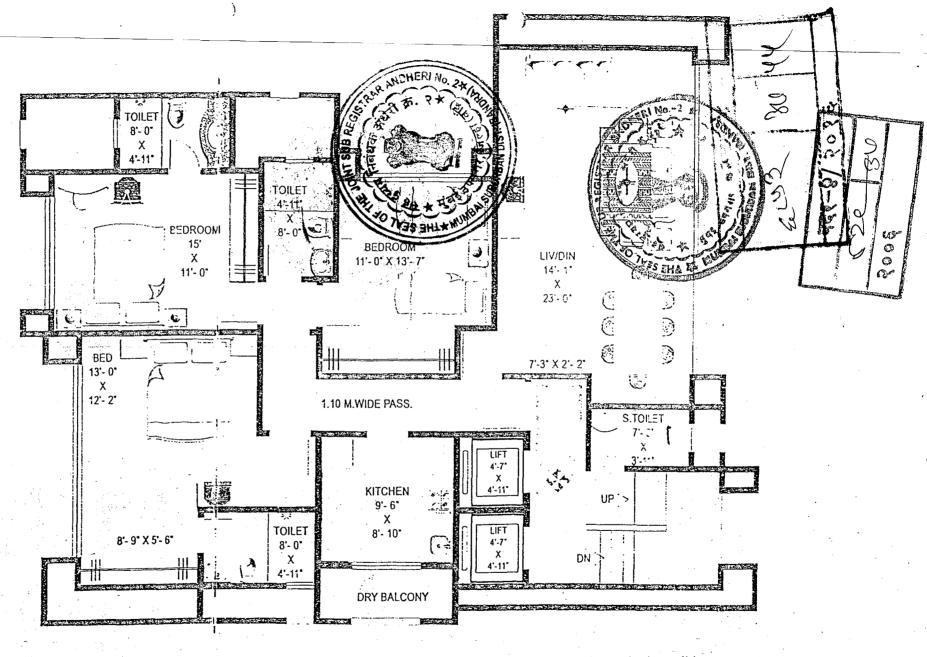

#### **SCHEDULE OF PROPERTY**

Residential Premises being Flat No. 201 admeasuring 1350 sq. ft. carpet area on the second floor of building known as "PINNACLE 'D' PRIDE" Apartments Condominium Situated at C.T.S No. 977, Plot No 67, TPS IV, Almeida Park, Bandra West, Mumbai-400 050 together with all common benefits and facilities on all that piece or parcel of land or ground lying being and situate at plot no 67 of T.P.S. IV of revenue village Bandra — F of Taluka Andheri within the limits of Brihanmumbai Municipal Corporation and in the Registration district and Sub-District of Andheri. The said building comprises of ground plus 7 upper floors and is with lift facility.