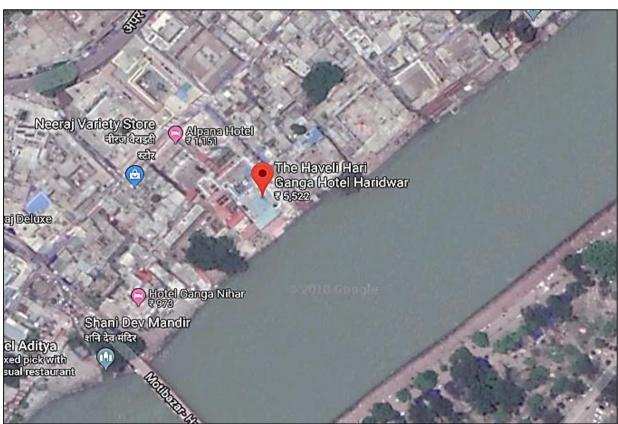

| 2.    | PHYSICAL CHARACTERISTICS OF THE PROPERTY     |                                                                                                                                                  |                                                        |
|-------|----------------------------------------------|--------------------------------------------------------------------------------------------------------------------------------------------------|--------------------------------------------------------|
| a.    | Location attribute of the property           |                                                                                                                                                  |                                                        |
| i.    | Nearby Landmark                              | The subject property is itself land mark property.                                                                                               |                                                        |
| ii.   | Postal Address of the Property               | The Haveli Hari Ganga, Nagar Nigam House Tax Khata No. 41/41, Ram Ghat Haridwar, Tehsil & District Haridwar, Uttarakhand.                        |                                                        |
| iii.  | Area of the Plot/ Land                       | 712.63 sq.mtr. (7670.68 sq. ft.) (as per old Valuation dated:-11.10.2006)                                                                        |                                                        |
|       |                                              | Also please refer to Part-B property. All area measurements Verification of the area measurem only based on sample random che scale measurement. | are on approximate basis. nent of the property is done |
| iv.   | Type of Land                                 | Solid/ On Road Level                                                                                                                             |                                                        |
| V.    | Independent access/ approach to the property | Clear independent access is available                                                                                                            |                                                        |
| vi.   | Google Map Location of the Property          | Enclosed with the Report                                                                                                                         |                                                        |
|       | with a neighborhood layout map               | Coordinates or URL:29°57'06.7"N                                                                                                                  | 78°09'59.3"E                                           |
| vii.  | Details of the roads abutting the proper     | ty                                                                                                                                               |                                                        |
|       | Main Road Name & Width                       | Upper Road                                                                                                                                       | 40 ft.                                                 |
|       | 2. Front Road Name & width                   | Ram Ghat Road                                                                                                                                    | 20 ft.                                                 |
|       | 3. Type of Approach Road                     | Bituminous Road                                                                                                                                  |                                                        |
|       | 4. Distance from the Main Road               | Around 500 mtr. away from main road                                                                                                              |                                                        |
| viii. | Description of adjoining property            | Other Commercial shops/properties                                                                                                                |                                                        |
| ix.   | Plot No./ Survey No.                         | Khata No. 41/41                                                                                                                                  |                                                        |
| X.    | Zone/ Block                                  |                                                                                                                                                  |                                                        |