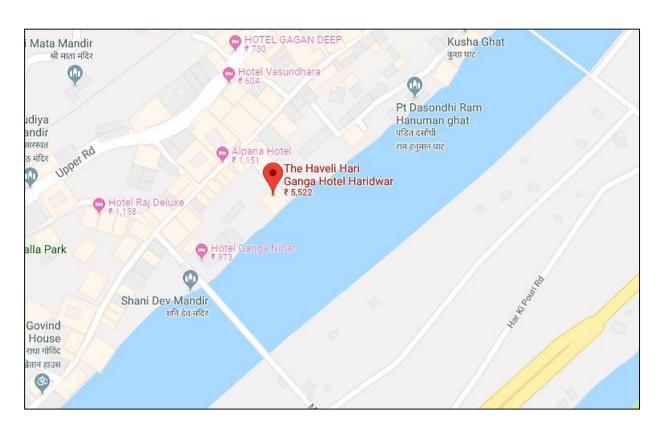

| 2.    | PHYSICAL CHARACTERISTICS OF THE PROPERTY     |                                                                                                                                                  |                                                        |
|-------|----------------------------------------------|--------------------------------------------------------------------------------------------------------------------------------------------------|--------------------------------------------------------|
| a.    | Location attribute of the property           |                                                                                                                                                  |                                                        |
| i.    | Nearby Landmark                              | The subject property is itself land mark property.                                                                                               |                                                        |
| ii.   | Postal Address of the Property               | The Haveli Hari Ganga, Nagar Nigam House Tax Khata No. 41/41, Ram Ghat Haridwar, Tehsil & District Haridwar, Uttarakhand.                        |                                                        |
| iii.  | Area of the Plot/ Land                       | 712.63 sq.mtr. (7670.68 sq. ft.) (as per old Valuation dated:-11.10.2006)                                                                        |                                                        |
|       |                                              | Also please refer to Part-B property. All area measurements Verification of the area measurem only based on sample random che scale measurement. | are on approximate basis. nent of the property is done |
| iv.   | Type of Land                                 | Solid/ On Road Level                                                                                                                             |                                                        |
| V.    | Independent access/ approach to the property | Clear independent access is available                                                                                                            |                                                        |
| vi.   | Google Map Location of the Property          | Enclosed with the Report                                                                                                                         |                                                        |
|       | with a neighborhood layout map               | Coordinates or URL:29°57'06.7"N                                                                                                                  | 78°09'59.3"E                                           |
| vii.  | Details of the roads abutting the proper     | ty                                                                                                                                               |                                                        |
|       | Main Road Name & Width                       | Upper Road                                                                                                                                       | 40 ft.                                                 |
|       | 2. Front Road Name & width                   | Ram Ghat Road                                                                                                                                    | 20 ft.                                                 |
|       | 3. Type of Approach Road                     | Bituminous Road                                                                                                                                  |                                                        |
|       | 4. Distance from the Main Road               | Around 500 mtr. away from main road                                                                                                              |                                                        |
| viii. | Description of adjoining property            | Other Commercial shops/properties                                                                                                                |                                                        |
| ix.   | Plot No./ Survey No.                         | Khata No. 41/41                                                                                                                                  |                                                        |
| X.    | Zone/ Block                                  |                                                                                                                                                  |                                                        |