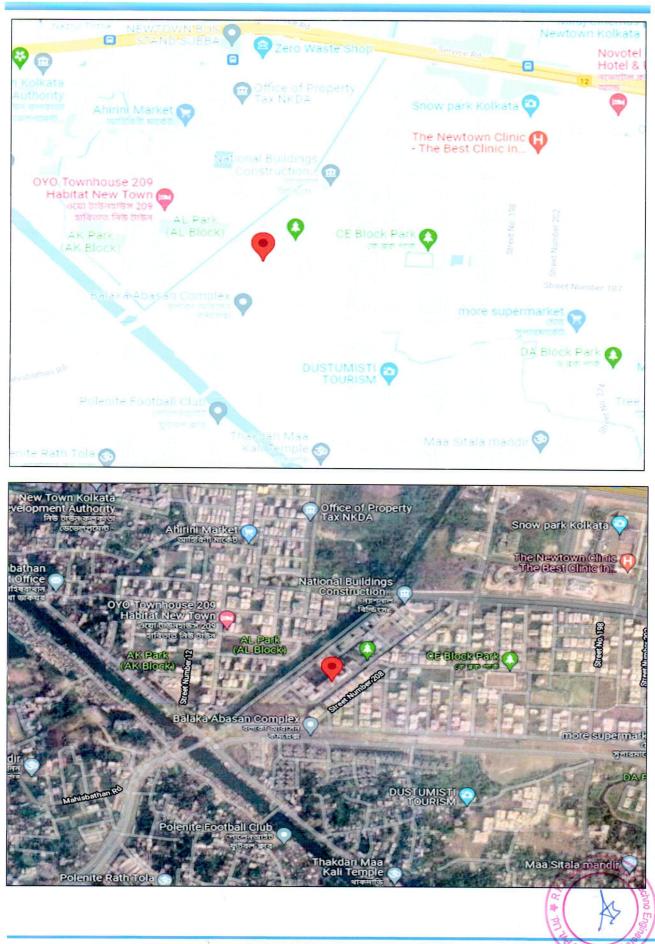

| SURVES Veluers                                    |



# ENCLOSURE: II- REFERENCES ON PRICE TREND OF THE SIMILAR RELATED PROPERTIES AVAILABLE ON PUBLIC DOMAIN



FILE NO.: VIS(2021-22)-PL578-Q135-597-70 Valuation TOR is available at www.rkassociates.org



# ENCLOSURE: III - GOOGLE MAP LOCATION

REINFORCING YOUR BUSINESS



# ENCLOSURE: IV - PHOTOGRAPHS OF THE PROPERTY



Page 14 of 24





Page 15 of 24 Suo



# ENCLOSURE: V- COPY OF CIRCLE RATE

| About Us - | Contacts - Rules, Acts                                   | & Notification - Stamp Du           | ties & Fees (             | Grievance Redressal -             |       | Search Within Websile            | G0 🔳 🖠    | Officers Login |
|------------|----------------------------------------------------------|-------------------------------------|---------------------------|-----------------------------------|-------|----------------------------------|-----------|----------------|
|            |                                                          |