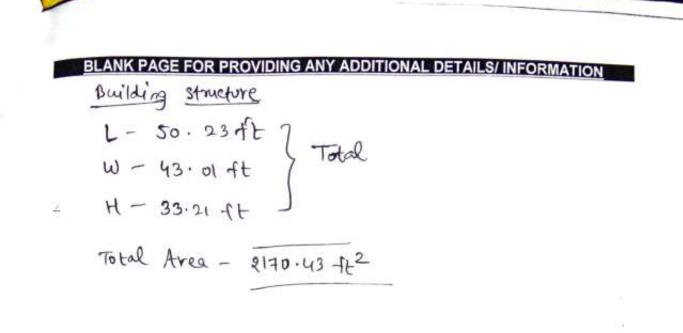

|  |  |
| 4.     | How is the current utility of the property?       |                      | ent,  Very Good, Good, Average, Low, Poor                                                |  |  |
| 6      | At what True rate Owner bought                    | Year of pu           |                                                                                          |  |  |
| 5.     | At what the tate                                  |                      |                                                                                          |  |  |
| 5.     | this Property? Present expected Sale Value of the | Purchase             | Price                                                                                    |  |  |

-8.3







Grate:  $A - L \rightarrow 19.65 \text{ ft}$  Concrete post  $\rightarrow 1.81 \text{ ft} \times 1.8 \text{ ft}$   $B - L \rightarrow 19.57 \text{ ft}$   $H \rightarrow 7.8 \text{ ft}$  $H \rightarrow 7.8 \text{ ft}$ 

Page 11 of 15



| 1   | Particulars                                                                                                                                                  | Subject<br>Property | Transaction already f<br>Comparable 1 | Comparable 2       | Comparable 3 |
|-----|--------------------------------------------------------------------------------------------------------------------------------------------------------------|---------------------|---------------------------------------|--------------------|--------------|
|     | Name (source of<br>i