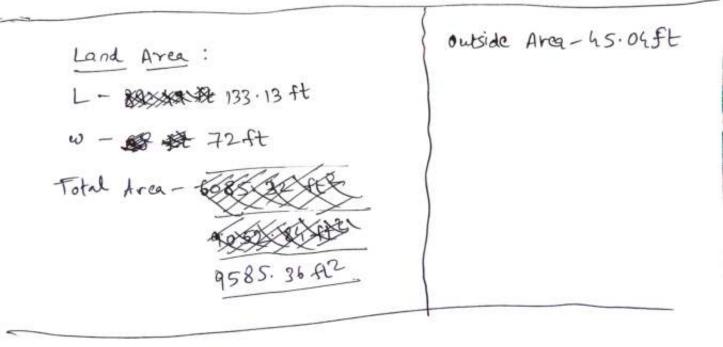

|  |  |
| 4.     | How is the current utility of the property?       |                      | ent,  Very Good, Good, Average, Low, Poor                                                |  |  |
| 6      | At what True rate Owner bought                    | Year of pu           |                                                                                          |  |  |
| 5.     | At what the tate                                  |                      |                                                                                          |  |  |
| 5.     | this Property? Present expected Sale Value of the | Purchase             | Price                                                                                    |  |  |

-8.3







Grate:  $A - L \rightarrow 19.65 \text{ ft}$  Concrete post  $\rightarrow 1.81 \text{ ft} \times 1.8 \text{ ft}$   $B - L \rightarrow 19.57 \text{ ft}$   $H \rightarrow 7.8 \text{ ft}$  $H \rightarrow 7.8 \text{ ft}$ 

Page 11 of 15



| 1   | Particulars                                                                                                                                                  | Subject<br>Property | Transaction already f<br>Comparable 1 | Comparable 2       | Comparable 3 |
|-----|--------------------------------------------------------------------------------------------------------------------------------------------------------------|---------------------|---------------------------------------|--------------------|--------------|
|     | Name (source of<br>infor