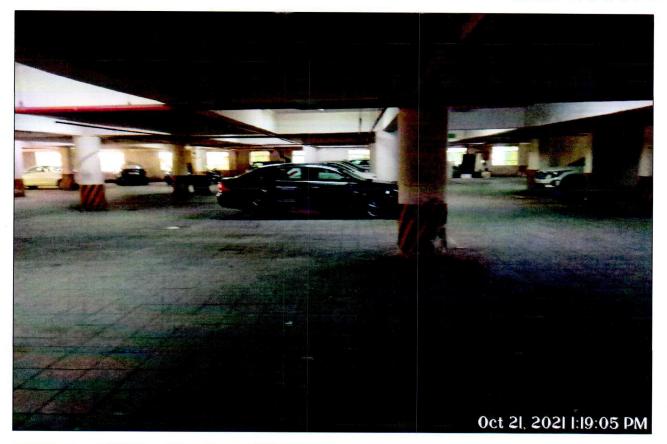

| II. | APARTMENT BUILDING                           |                                                          |  |
|-----|----------------------------------------------|----------------------------------------------------------|--|
| 1.  | Nature of the Apartment                      | Multistoried Building                                    |  |
| 2.  | Location                                     | Flat No. 502, 5th Floor, B Wing, E6 Apartment, Sarvodaya |  |
|     | Parshwanath Nagar, Nahur, Mulund (West), Mum |                                                          |  |
|     |                                              | 400080, Maharashtra                                      |  |
| 3.  | a) T. S. No.                                 | CTS No. 644/3                                            |  |
|     | b) Block No.                                 |                                                          |  |
|     | c) Ward No.                                  |                                                          |  |
|     | d) Village/ Municipality / Corporation       | BMC                                                      |  |
|     | e) Door No., Street or Road (Pin Code)       | 502, 5 <sup>th</sup> Floor                               |  |
| 4.  | Description of the locality                  | Residential                                              |  |
| 5.  | Year of Construction                         | Approx. 10 years                                         |  |
| 6.  | Number of Floors                             | Multistoried Building                                    |  |
| 7.  | Type of Structure                            | RCC framed pillar, beam, column structure on RCC slab    |  |
| 8.  | Number of Dwelling units in the building     | No such information provided during the site survey      |  |
| 9.  | Quality of Construction                      | Good                                                     |  |
| 10. | Appearance of the Building                   | Good                                                     |  |
| 11. | Maintenance of the Building                  | Good                                                     |  |
| 12. | Facilities Available                         |                                                          |  |
| 13. | a) Lift                                      | Yes                                                      |  |
|     | b) Protected Water Supply                    | Yes                                                      |  |
|     | c) Underground Sewerage                      | Yes                                                      |  |
|     | d) Car Parking - Open/ Covered               | Covered                                                  |  |
|     | e) Is Compound wall existing?                | Yes                                                      |  |
|     | f) Is pavement laid around the Building      | No                                                       |  |