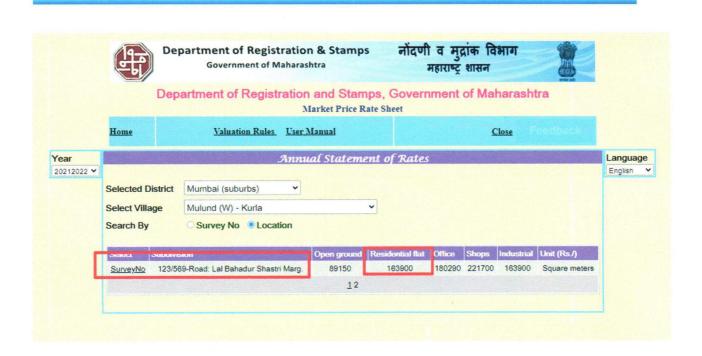

| V  |                                                                                                                                                                                                                                                                               | RATE                                                                                                                                                                                                                                   |  |  |
|----|-------------------------------------------------------------------------------------------------------------------------------------------------------------------------------------------------------------------------------------------------------------------------------|----------------------------------------------------------------------------------------------------------------------------------------------------------------------------------------------------------------------------------------|--|--|
| 1. | After analyzing the comparable sale instances, what is the composite rate for a similar Unit with same specifications in the adjoining locality? - (Along with details /reference of at-least two latest deals/transactions with respect to adjacent properties in the areas) | subject locality we came to know that the prevailing market value of residential flat in subject locality is between Rs.27,000 per sq.ft to Rs.30,000 per sq.ft on Carpet area and for the valuation purpose we have adopted Rs.28,000 |  |  |
| 2. | Assuming it is a new construction, what is the adopted basic composite rate of the Unit under valuation after comparing with the specifications and other factors with the Unit under comparison (give details).                                                              | Not applicable since the valuation is done by Comparable Market Rate Approach                                                                                                                                                          |  |  |
| 3. | Break - up for the rate  i. Building + Services  ii. Land + Others                                                                                                                                                                                                            | Cannot separate in these components since only composite rate available in the market  NA                                                                                                                                              |  |  |
| 4. | Guideline rate obtained from the Registrar's office (an evidence thereof to be enclosed)                                                                                                                                                                                      | Rs.1,63,900 per sq.mtr                                                                                                                                                                                                                 |  |  |