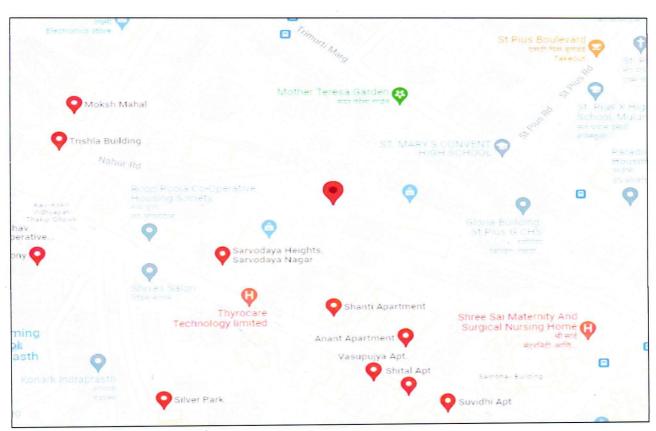

| I.                                                                                    |                                                                                                                                                                                                                                                                                                                 | ACCUSED TO THE SECOND SECOND            | GENERAL                                                                                                                                                                                                         |                                           |                                                       |
|---------------------------------------------------------------------------------------|-----------------------------------------------------------------------------------------------------------------------------------------------------------------------------------------------------------------------------------------------------------------------------------------------------------------|-----------------------------------------|-----------------------------------------------------------------------------------------------------------------------------------------------------------------------------------------------------------------|-------------------------------------------|-------------------------------------------------------|
| 1.                                                                                    | Pur                                                                                                                                                                                                                                                                                                             | pose for which the valuation is made    | Periodic Re-Valuat                                                                                                                                                                                              | ion for bank                              |                                                       |
| 2.                                                                                    | a)                                                                                                                                                                                                                                                                                                              | Date of inspection                      | 21 October 2021                                                                                                                                                                                                 |                                           |                                                       |
|                                                                                       | b)                                                                                                                                                                                                                                                                                                              | Date on which the valuation is made     | 28 October 2021                                                                                                                                                                                                 |                                           |                                                       |
| 3.                                                                                    | List                                                                                                                                                                                                                                                                                                            | of documents produced for perusal       | Documents                                                                                                                                                                                                       | Documents                                 | Documents                                             |
|                                                                                       |                                                                                                                                                                                                                                                                                                                 |                                         | Requested                                                                                                                                                                                                       | Provided                                  | Reference No.                                         |
|                                                                                       |                                                                                                                                                                                                                                                                                                                 |                                         | Total <b>04</b><br>documents<br>requested.                                                                                                                                                                      | Total <b>04</b><br>documents<br>provided. | 04                                                    |
|                                                                                       | 5                                                                                                                                                                                                                                                                                                               |                                         | Sale Deed                                                                                                                                                                                                       | Allottment Papers                         | Ref No. NSE/12-<br>13/502-B-E6/717<br>Dated: 11/02/13 |
|                                                                                       |                                                                                                                                                                                                                                                                                                                 |                                         | Allottment Papers                                                                                                                                                                                               | Share Certificate                         | Dated: 05/05/2015                                     |
|                                                                                       |                                                                                                                                                                                                                                                                                                                 |                                         | Last paid Municipla<br>Tax receipt                                                                                                                                                                              | Mortgaged Letter                          | Dated: 18/01/2018                                     |
|                                                                                       |                                                                                                                                                                                                                                                                                                                 |                                         | Last paid Electricity<br>Bill                                                                                                                                                                                   | Agreement to Sell                         | Dated: 02/12/2009                                     |
| 4.                                                                                    | Nar                                                                                                                                                                                                                                                                                                             | me of the owner/s                       | Dolani                                                                                                                                                                                                          |                                           | rs. Yogita Kamlesh                                    |
| u.                                                                                    | Add                                                                                                                                                                                                                                                                                                             | dress and Phone no. of the owner/s      | Flat no.102, E/2 Anant Apts, Jain Mandir Road, Sarvody Parshwanath Nagar, Nahur, Mulund (W), Mumbai-11008                                                                                                       |                                           |                                                       |
| 5.                                                                                    | Brie                                                                                                                                                                                                                                                                                                            | ef description of the property          | This valuation report is prepared for the residential flasituated at the aforesaid address having total built up are admeasuring 2026.75 sq.ft / 188.40 sq.mtr as per the documents provided to us by the bank. |                                           | ng total built up area<br>) sq.mtr as per the         |
|                                                                                       |                                                                                                                                                                                                                                                                                                                 |                                         |                                                                                                                                                                                                                 |                                           | hased by the owner sale deed dated                    |
|                                                                                       | The flat is located on 5 <sup>th</sup> floor in 'B' wing of E6 Sa Heights in a multistoried residential building. comprises of two podium car parking of area 23.2  The subject property is in developed area on Multiand the approach road is at a distance of approx. from main Pandit Jawaharlal Nehru Road. |                                         | l building. The flat                                                                                                                                                                                            |                                           |                                                       |
|                                                                                       |                                                                                                                                                                                                                                                                                                                 |                                         | e of approx. 300 mtr                                                                                                                                                                                            |                                           |                                                       |
| This report only contain on the Guideline Value of the proof on site for which the Ba |                                                                                                                                                                                                                                                                                                                 | Value and the in<br>ne property found o | ndicative, estimated                                                                                                                                                                                            |                                           |                                                       |

M/S. MUNISUVRAT SILK MILLS PVT LTD

Page 2 of 29

|     |                                                                                                                                                          |       | attached with the report<br>ownership or any othe<br>consideration. It doesn't<br>than the valuation asses<br>us on site. Information/ of<br>Bank/ client has been in | on for which photographs is also . No legal aspects in terms of er legal aspect is taken into contain any due-diligence other sment of the property shown to data/ documents given to us by relied upon in good faith. This y other recommendations of any |
|-----|----------------------------------------------------------------------------------------------------------------------------------------------------------|-------|-----------------------------------------------------------------------------------------------------------------------------------------------------------------------|------------------------------------------------------------------------------------------------------------------------------------------------------------------------------------------------------------------------------------------------------------|
| 6.  | Location of property                                                                                                                                     |       |                                                                                                                                                                       |                                                                                                                                                                                                                                                            |
|     | a) Plot No. / Survey No.                                                                                                                                 |       | CTS No. 644/3                                                                                                                                                         |                                                                                                                                                                                                                                                            |
|     | b) Door No.                                                                                                                                              |       | 502-B, 5 <sup>th</sup> Floor                                                                                                                                          |                                                                                                                                                                                                                                                            |
|     | c) T. S. No. / Village                                                                                                                                   |       |                                                                                                                                                                       |                                                                                                                                                                                                                                                            |
|     | d) Ward / Taluka                                                                                                                                         |       |                                                                                                                                                                       |                                                                                                                                                                                                                                                            |
|     | e) Mandal / District                                                                                                                                     |       | Mumbai                                                                                                                                                                |                                                                                                                                                                                                                                                            |
|     | <ul> <li>f) Date of issue and validity of l<br/>approved map / plan</li> </ul>                                                                           |       | Approved Map not provid                                                                                                                                               |                                                                                                                                                                                                                                                            |
|     | g) Approved map / plan issuing authority                                                                                                                 |       | Approved Map not provid                                                                                                                                               | led to us.                                                                                                                                                                                                                                                 |
|     | h) Whether genuineness or auth of approved map / plan is ve                                                                                              |       | Map not provided to us                                                                                                                                                |                                                                                                                                                                                                                                                            |
|     | i) Any other comments by our empanelled valuers on authenticity of approved plan                                                                         |       | NA                                                                                                                                                                    |                                                                                                                                                                                                                                                            |
| 7.  | Postal address of the property                                                                                                                           |       |                                                                                                                                                                       | oor, B Wing, E6 Apartment,<br>Nagar, Nahur, Mulund (West),<br>rashtra                                                                                                                                                                                      |
| 8.  | a) City / Town                                                                                                                                           |       | Mumbai                                                                                                                                                                |                                                                                                                                                                                                                                                            |
|     | b) Residential Area                                                                                                                                      |       | Yes                                                                                                                                                                   |                                                                                                                                                                                                                                                            |
|     | c) Commercial Area                                                                                                                                       |       | No                                                                                                                                                                    |                                                                                                                                                                                                                                                            |
|     | d) Industrial Area                                                                                                                                       |       | No                                                                                                                                                                    |                                                                                                                                                                                                                                                            |
| 9.  | Classification of the area                                                                                                                               |       |                                                                                                                                                                       |                                                                                                                                                                                                                                                            |
|     | a) High / Middle / Poor                                                                                                                                  |       | Within Good Urban Deve                                                                                                                                                | loped Area.                                                                                                                                                                                                                                                |
|     | b) Urban / Semi Urban / Rural                                                                                                                            |       | Urban Developed Area                                                                                                                                                  |                                                                                                                                                                                                                                                            |
| 10. | Coming under Corporation lin<br>Village Panchayat / Municipality                                                                                         | mit/  | Bombay Municipal Corpo                                                                                                                                                | pration                                                                                                                                                                                                                                                    |
| 11. | Whether covered under any State / Central Govt. enactments (e.g. Urban and Ceiling Act) or notified under agency area / scheduled area / cantonment area |       | NA                                                                                                                                                                    |                                                                                                                                                                                                                                                            |
| 12. | Boundaries of the property                                                                                                                               |       |                                                                                                                                                                       |                                                                                                                                                                                                                                                            |
|     | Are Boundaries matched                                                                                                                                   |       |                                                                                                                                                                       | nentioned in the documents.                                                                                                                                                                                                                                |
|     | Directions                                                                                                                                               |       | Agreement for sale / TIR                                                                                                                                              | Actual found at Site                                                                                                                                                                                                                                       |
|     | North                                                                                                                                                    | Not I | Mentioned in the Deed                                                                                                                                                 | Lobby / Lift                                                                                                                                                                                                                                               |
|     | South                                                                                                                                                    |       | Mentioned in the Deed                                                                                                                                                 | Open to sky                                                                                                                                                                                                                                                |
|     | East                                                                                                                                                     |       | Mentioned in the Deed                                                                                                                                                 | Sursha tower                                                                                                                                                                                                                                               |
|     | West                                                                                                                                                     | Not I | Mentioned in the Deed                                                                                                                                                 | Trisha tower                                                                                                                                                                                                                                               |