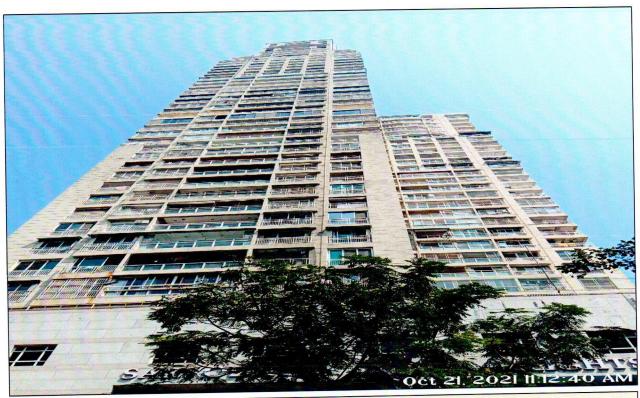

| II. | APARTMENT BUILDING                           |                                                          |  |
|-----|----------------------------------------------|----------------------------------------------------------|--|
| 1.  | Nature of the Apartment                      | Multistoried Building                                    |  |
| 2.  | Location                                     | Flat No. 502, 5th Floor, B Wing, E6 Apartment, Sarvodaya |  |
|     | Parshwanath Nagar, Nahur, Mulund (West), Mum |                                                          |  |
|     |                                              | 400080, Maharashtra                                      |  |
| 3.  | a) T. S. No.                                 | CTS No. 644/3                                            |  |
|     | b) Block No.                                 |                                                          |  |
|     | c) Ward No.                                  |                                                          |  |
|     | d) Village/ Municipality / Corporation       | BMC                                                      |  |
|     | e) Door No., Street or Road (Pin Code)       | 502, 5 <sup>th</sup> Floor                               |  |
| 4.  | Description of the locality                  | Residential                                              |  |
| 5.  | Year of Construction                         | Approx. 10 years                                         |  |
| 6.  | Number of Floors                             | Multistoried Building                                    |  |
| 7.  | Type of Structure                            | RCC framed pillar, beam, column structure on RCC slab    |  |
| 8.  | Number of Dwelling units in the building     | No such information provided during the site survey      |  |
| 9.  | Quality of Construction                      | Good                                                     |  |
| 10. | Appearance of the Building                   | Good                                                     |  |
| 11. | Maintenance of the Building                  | Good                                                     |  |
| 12. | Facilities Available                         |                                                          |  |
| 13. | a) Lift                                      | Yes                                                      |  |
|     | b) Protected Water Supply                    | Yes                                                      |  |
|     | c) Underground Sewerage                      | Yes                                                      |  |
|     | d) Car Parking - Open/ Covered               | Covered                                                  |  |
|     | e) Is Compound wall existing?                | Yes                                                      |  |
|     | f) Is pavement laid around the Building      | No                                                       |  |