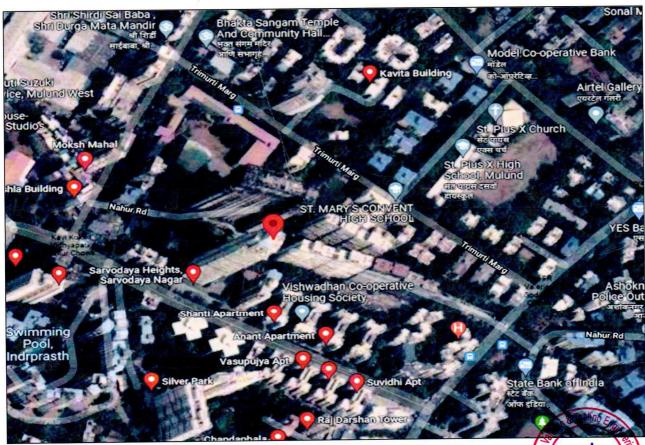

| I.                                                                                    |                                                                                                                                                                                                                                                                                                                 | ACCUSED TO THE SECOND SECOND            | GENERAL                                                                                                                                                                                                         |                                           |                                                       |
|---------------------------------------------------------------------------------------|-----------------------------------------------------------------------------------------------------------------------------------------------------------------------------------------------------------------------------------------------------------------------------------------------------------------|-----------------------------------------|-----------------------------------------------------------------------------------------------------------------------------------------------------------------------------------------------------------------|-------------------------------------------|-------------------------------------------------------|
| 1.                                                                                    | Pur                                                                                                                                                                                                                                                                                                             | pose for which the valuation is made    | Periodic Re-Valuat                                                                                                                                                                                              | ion for bank                              |                                                       |
| 2.                                                                                    | a)                                                                                                                                                                                                                                                                                                              | Date of inspection                      | 21 October 2021                                                                                                                                                                                                 |                                           |                                                       |
|                                                                                       | b)                                                                                                                                                                                                                                                                                                              | Date on which the valuation is made     | 28 October 2021                                                                                                                                                                                                 |                                           |                                                       |
| 3.                                                                                    | List                                                                                                                                                                                                                                                                                                            | of documents produced for perusal       | Documents                                                                                                                                                                                                       | Documents                                 | Documents                                             |
|                                                                                       |                                                                                                                                                                                                                                                                                                                 |                                         | Requested                                                                                                                                                                                                       | Provided                                  | Reference No.                                         |
|                                                                                       |                                                                                                                                                                                                                                                                                                                 |                                         | Total <b>04</b><br>documents<br>requested.                                                                                                                                                                      | Total <b>04</b><br>documents<br>provided. | 04                                                    |
|                                                                                       | 5                                                                                                                                                                                                                                                                                                               |                                         | Sale Deed                                                                                                                                                                                                       | Allottment Papers                         | Ref No. NSE/12-<br>13/502-B-E6/717<br>Dated: 11/02/13 |
|                                                                                       |                                                                                                                                                                                                                                                                                                                 |                                         | Allottment Papers                                                                                                                                                                                               | Share Certificate                         | Dated: 05/05/2015                                     |
|                                                                                       |                                                                                                                                                                                                                                                                                                                 |                                         | Last paid Municipla<br>Tax receipt                                                                                                                                                                              | Mortgaged Letter                          | Dated: 18/01/2018                                     |
|                                                                                       |                                                                                                                                                                                                                                                                                                                 |                                         | Last paid Electricity<br>Bill                                                                                                                                                                                   | Agreement to Sell                         | Dated: 02/12/2009                                     |
| 4.                                                                                    | Nar                                                                                                                                                                                                                                                                                                             | me of the owner/s                       | Dolani                                                                                                                                                                                                          |                                           | rs. Yogita Kamlesh                                    |
| u.                                                                                    | Add                                                                                                                                                                                                                                                                                                             | dress and Phone no. of the owner/s      | Flat no.102, E/2 Anant Apts, Jain Mandir Road, Sarvody Parshwanath Nagar, Nahur, Mulund (W), Mumbai-11008                                                                                                       |                                           |                                                       |
| 5.                                                                                    | Brie                                                                                                                                                                                                                                                                                                            | ef description of the property          | This valuation report is prepared for the residential flasituated at the aforesaid address having total built up are admeasuring 2026.75 sq.ft / 188.40 sq.mtr as per the documents provided to us by the bank. |                                           | ng total built up area<br>) sq.mtr as per the         |
|                                                                                       |                                                                                                                                                                                                                                                                                                                 |                                         |                                                                                                                                                                                                                 |                                           | hased by the owner sale deed dated                    |
|                                                                                       | The flat is located on 5 <sup>th</sup> floor in 'B' wing of E6 Sa Heights in a multistoried residential building. comprises of two podium car parking of area 23.2  The subject property is in developed area on Multiand the approach road is at a distance of approx. from main Pandit Jawaharlal Nehru Road. |                                         | l building. The flat                                                                                                                                                                                            |                                           |                                                       |
|                                                                                       |                                                                                                                                                                                                                                                                                                                 |                                         | e of approx. 300 mtr                                                                                                                                                                                            |                                           |                                                       |
| This report only contain on the Guideline Value of the proof on site for which the Ba |                                                                                                                                                                                                                                                                                                                 | Value and the in<br>ne property found o | ndicative, estimated                                                                                                                                                                                            |                                           |                                                       |

M/S. MUNISUVRAT SILK MILLS PVT LTD

Page 2 of 29

|     |                                                                                                                                                          |       | attached with the report<br>ownership or any othe<br>consideration. It doesn't<br>than the valuation asses<br>us on site. Information/ of<br>Bank/ client has been in | on for which photographs is also . No legal aspects in terms of er legal aspect is taken into contain any due-diligence other sment of the property shown to data/ documents given to us by relied upon in good faith. This y other recommendations of any |
|-----|----------------------------------------------------------------------------------------------------------------------------------------------------------|-------|-----------------------------------------------------------------------------------------------------------------------------------------------------------------------|------------------------------------------------------------------------------------------------------------------------------------------------------------------------------------------------------------------------------------------------------------|
| 6.  | Location of property                                                                                                                                     |       |                                                                                                                                                                       |                                                                                                                                                                                                                                                            |
|     | a) Plot No. / Survey No.                                                                                                                                 |       | CTS No. 644/3                                                                                                                                                         |                                                                                                                                                                                                                                                            |
|     | b) Door No.                                                                                                                                              |       | 502-B, 5 <sup>th</sup> Floor                                                                                                                                          |                                                                                                                                                                                                                                                            |
|     | c) T. S. No. / Village                                                                                                                                   |       |                                                                                                                                                                       |                                                                                                                                                                                                                                                            |
|     | d) Ward / Taluka                                                                                                                                         |       |                                                                                                                                                                       |                                                                                                                                                                                                                                                            |
|     | e) Mandal / District                                                                                                                                     |       | Mumbai                                                                                                                                                                |                                                                                                                                                                                                                                                            |
|     | <ul> <li>f) Date of issue and validity of l<br/>approved map / plan</li> </ul>                                                                           |       | Approved Map not provid                                                                                                                                               |                                                                                                                                                                                                                                                            |
|     | g) Approved map / plan issuing authority                                                                                                                 |       | Approved Map not provid                                                                                                                                               | led to us.                                                                                                                                                                                                                                                 |
|     | h) Whether genuineness or auth of approved map / plan is ve                                                                                              |       | Map not provided to us                                                                                                                                                |                                                                                                                                                                                                                                                            |
|     | i) Any other comments by our empanelled valuers on authenticity of approved plan                                                                         |       | NA                                                                                                                                                                    |                                                                                                                                                                                                                                                            |
| 7.  | Postal address of the property                                                                                                                           |       |                                                                                                                                                                       | oor, B Wing, E6 Apartment,<br>Nagar, Nahur, Mulund (West),<br>rashtra                                                                                                                                                                                      |
| 8.  | a) City / Town                                                                                                                                           |       | Mumbai                                                                                                                                                                |                                                                                                                                                                                                                                                            |
|     | b) Residential Area                                                                                                                                      |       | Yes                                                                                                                                                                   |                                                                                                                                                                                                                                                            |
|     | c) Commercial Area                                                                                                                                       |       | No                                                                                                                                                                    |                                                                                                                                                                                                                                                            |
|     | d) Industrial Area                                                                                                                                       |       | No                                                                                                                                                                    |                                                                                                                                                                                                                                                            |
| 9.  | Classification of the area                                                                                                                               |       |                                                                                                                                                                       |                                                                                                                                                                                                                                                            |
|     | a) High / Middle / Poor                                                                                                                                  |       | Within Good Urban Deve                                                                                                                                                | loped Area.                                                                                                                                                                                                                                                |
|     | b) Urban / Semi Urban / Rural                                                                                                                            |       | Urban Developed Area                                                                                                                                                  |                                                                                                                                                                                                                                                            |
| 10. | Coming under Corporation lin<br>Village Panchayat / Municipality                                                                                         | mit/  | Bombay Municipal Corpo                                                                                                                                                | pration                                                                                                                                                                                                                                                    |
| 11. | Whether covered under any State / Central Govt. enactments (e.g. Urban and Ceiling Act) or notified under agency area / scheduled area / cantonment area |       | NA                                                                                                                                                                    |                                                                                                                                                                                                                                                            |
| 12. | Boundaries of the property                                                                                                                               |       |                                                                                                                                                                       |                                                                                                                                                                                                                                                            |
|     | Are Boundaries matched                                                                                                                                   |       |                                                                                                                                                                       | nentioned in the documents.                                                                                                                                                                                                                                |
|     | Directions                                                                                                                                               |       | Agreement for sale / TIR                                                                                                                                              | Actual found at Site                                                                                                                                                                                                                                       |
|     | North                                                                                                                                                    | Not I | Mentioned in the Deed                                                                                                                                                 | Lobby / Lift                                                                                                                                                                                                                                               |
|     | South                                                                                                                                                    |       | Mentioned in the Deed                                                                                                                                                 | Open to sky                                                                                                                                                                                                                                                |
|     | East                                                                                                                                                     |       | Mentioned in the Deed                                                                                                                                                 | Sursha tower                                                                                                                                                                                                                                               |
|     | West                                                                                                                                                     | Not I | Mentioned in the Deed                                                                                                                                                 | Trisha tower                                                                                                                                                                                                                                               |