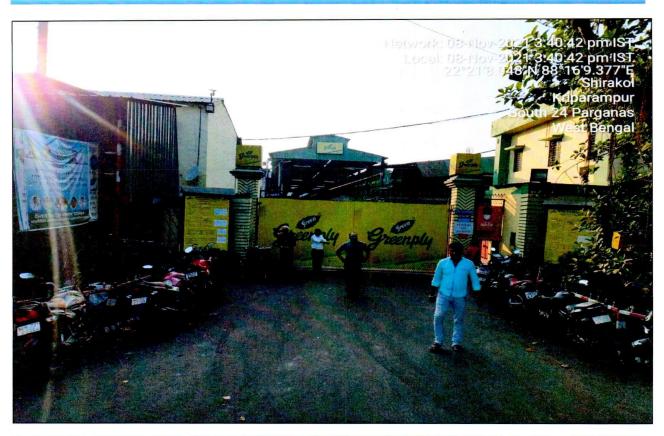

The identification of the subject property is done with the help of company's representative & address displayed on the subject property. The valuation is done on as-is-where-is basis. The subject property is constructed on a various free hold land parcel.