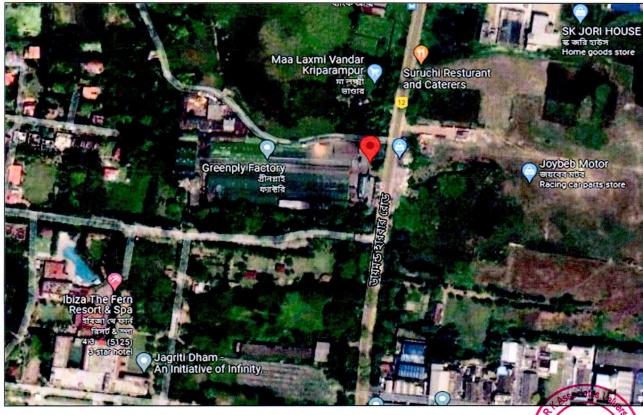

It is situated in rural area of village- Kriparampur. The shape of land of Subject property is irregular and it is situated on main road of Diamond harbor

This report only contains general assessment & opinion on the Guideline Value and the indicative, estimated Market Value of the property found on as-is-where basis on site for which the Bank/ customer has shown & asked us to conduct the Valuation for which photographs is also attached with the report. No legal aspects in terms of ownership or any other legal aspect is taken into consideration. It doesn't contain any due-diligence other than the valuation assessment of the property shown to us on the site. Information/ data/ documents given to us by Bank/ client. We have not cross-verified the provided documents from the concerned Govt. departments/ authority for its authenticity as same has to be done by advocate.