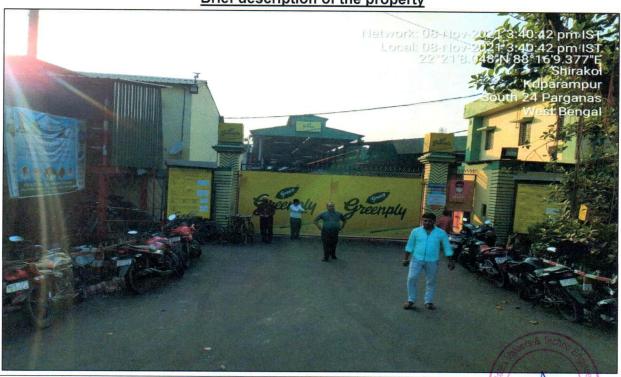

| I. | GENERAL                                   |                                     |                                                                                              |                        |                               |                            |                 |
|----|-------------------------------------------|-------------------------------------|----------------------------------------------------------------------------------------------|------------------------|-------------------------------|----------------------------|-----------------|
| 1. | Purpo                                     | ose for which the valuation is made | For Periodic Re-valua                                                                        | ation of the mortgaged | property                      |                            |                 |
| 2. | a)                                        | Date of inspection                  | 08/11/2021                                                                                   |                        |                               |                            |                 |
|    | b)                                        | Date on which the valuation is      | 19/11/2021                                                                                   |                        |                               |                            |                 |
|    |                                           | made                                |                                                                                              |                        |                               |                            |                 |
| 3. | 3. List of documents produced for perusal |                                     | List of documents produced for perusal                                                       |                        | Documents                     | Documents                  | Documents       |
|    |                                           |                                     | Requested                                                                                    | Provided               | Reference No.                 |                            |                 |
|    |                                           |                                     | Total <b>05</b> Documents                                                                    | Total 05               | 05                            |                            |                 |
|    |                                           |                                     | requested.                                                                                   | Documents provided.    |                               |                            |                 |
|    |                                           | at 1                                | Property Title                                                                               | Various Sale Deed      | Dated: 30-07-                 |                            |                 |
|    |                                           |                                     | document                                                                                     |                        | 1987                          |                            |                 |
|    |                                           |                                     | Approved Map                                                                                 | Lease Deed             | Dated: 08/04/1192             |                            |                 |
|    |                                           |                                     | Change of Land Use                                                                           | Change of Land Use     | Dated: 11/04/2019             |                            |                 |
|    |                                           |                                     | Copy of TIR                                                                                  | NOC to Mortgage        | Dated: 21/08/2021             |                            |                 |
|    |                                           |                                     |                                                                                              |                        | Last paid Electricity<br>Bill | Last paid Electricity Bill | Dated: 02/10/21 |
|    |                                           |                                     |                                                                                              | License to work a      | License no:                   |                            |                 |
|    |                                           |                                     |                                                                                              | factory                | 012461                        |                            |                 |
| 4. |                                           | e of the owner/s                    | M/s. Greenply Industr                                                                        | ries Ltd               |                               |                            |                 |
|    | Addre                                     | ess and Phone no. of the owner/s    | wner/s Madgul Lounge, 5th & 6th Floor, 23 Chetla Central Road, Kolkata – 700027, West Bengal |                        |                               |                            |                 |
| 5. | Brief description of the property         |                                     |                                                                                              |                        |                               |                            |                 |

FILE NO.: VIS(2021-22)-PL590-Q142-544-682 Valuation TOR is available at www.rkassociates.org

Page 1 of 33

M/S. GREENPLY INDUSTRIES LTD

This valuation report is prepared for the Industrial Land & Building situated at the aforesaid address having total land area admeasuring 374 decimals / 3.74 acres as per the copy of MOE, sale deeds & lease deeds provided to us by the bank.

The identification of the subject property is done with the help of company's representative & address displayed on the subject property. The valuation is done on as-is-where-is basis. The subject property is constructed on a various free hold land parcel.

It is situated in rural area of village- Kriparampur. The shape of land of Subject property is irregular and it is situated on main road of Diamond harbor

This report only contains general assessment & opinion on the Guideline Value and the indicative, estimated Market Value of the property found on as-is-where basis on site for which the Bank/ customer has shown & asked us to conduct the Valuation for which photographs is also attached with the report. No legal aspects in terms of ownership or any other legal aspect is taken into consideration. It doesn't contain any due-diligence other than the valuation assessment of the property shown to us on the site. Information/ data/ documents given to us by Bank/ client. We have not cross-verified the provided documents from the concerned Govt. departments/ authority for its authenticity as same has to be done by advocate.