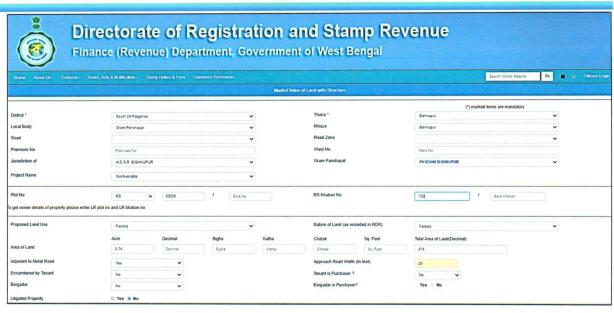

FILE NO.: VIS(2021-22)-PL590-Q142-544-682 Valuation TOR is available at www.rkassociates.org

Page 1 of 33

M/S. GREENPLY INDUSTRIES LTD

This valuation report is prepared for the Industrial Land & Building situated at the aforesaid address having total land area admeasuring 374 decimals / 3.74 acres as per the copy of MOE, sale deeds & lease deeds provided to us by the bank.

As per the documents provided to us the subject land comprised of Multiple Dag numbers which is being merged to form one big land parcel over which the industry is constructed. List of these dag numbers are attached below:

| LAND BEL | ONGINGS TO M/S | . GREENPLY IN | DUSTIRES LTD  |
|----------|----------------|---------------|---------------|
| SI. No   | Dog wyw bore   | Area          | Area          |
| 31. 140  | Dag numbers    | (In Acre)     | (In Decimals) |
| 1        | 892            | 0.27          | 27            |
| 2        | 893            | 0.21          | 21            |
| 3        | 895            | 0.15          | 15            |
| 4        | 896            | 0.16          | 16            |
| 5        | 897            | 0.21          | 21            |
| 6        | 898            | 0.15          | 15            |
| 7        | 899            | 0.04          | 4             |
| 8        | 900            | 0.04          | 4             |
| 9        | 901            | 0.05          | 5             |
| 10       | 902            | 0.07          | 7             |
| 11       | 903            | 0.1           | 10            |
| 12       | 904            | 0.29          | 29            |
| 13       | 905            | 0.04          | 4             |
| 14       | 907            | 0.22          | 22            |
| 15       | 908            | 0.02          | 2             |
| 16       | 909            | 0.01          | 1             |
| 17       | 911            | 0.25          | 25            |
| 18       | 922            | 0.16          | 16            |
| 19       | 922/1355       | 0.13          | 13            |
| 20       | 923            | 0.11          | 11            |
| 21       | 924            | 0.1           | 10            |
| 22       | 925            | 0.02          | 2             |
| 23       | 926            | 0.14          | 14            |
| 24       | 927            | 0.61          | 61            |
| 25       | 890            | 0.19          | 19            |
|          | Total          | 3.74          | 374           |