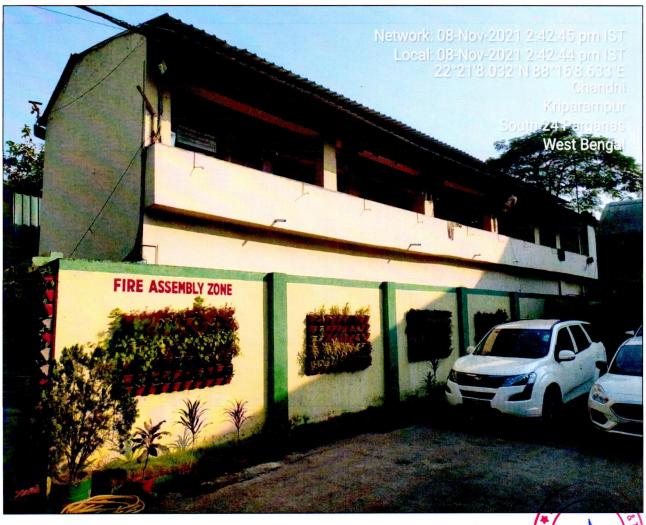

It is situated in rural area of village- Kriparampur. The shape of land of Subject property is irregular and it is situated on main road of Diamond harbor

This report only contains general assessment & opinion on the Guideline Value and the indicative, estimated Market Value of the property found on as-is-where basis on site for which the Bank/ customer has shown & asked us to conduct the Valuation for which photographs is also attached with the report. No legal aspects in terms of ownership or any other legal aspect is taken into consideration. It doesn't contain any due-diligence other than the valuation assessment of the property shown to us on the site. Information/ data/ documents given to us by Bank/ client. We have not cross-verified the provided documents from the concerned Govt. departments/ authority for its authenticity as same has to be done by advocate.