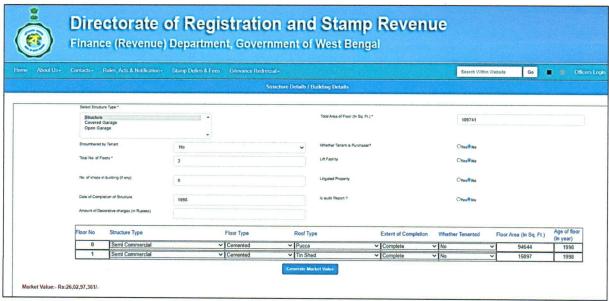

Owner have constructed multiple structures over the said land parcel which are attached below:

Page 2 of 33

| SR. No. | Building/Structure Name                    | Floor            |
|---------|--------------------------------------------|------------------|
| 1       | New Boiler Shed                            | GF               |
| 2       | New Dryer shed                             | GF               |
| 3       | Old Mezzannine floor                       | GF               |
| 4       | New Mazzannine floor                       | GF               |
| 5       | Store room                                 | GF+1             |
| 6       | Workshop                                   | GF               |
| 7       | Core compressor shed with mezzannine floor | GF+1             |
| 8       | Godwon for plywood                         | Gf               |
| 9       | Pannel station                             | Mezzannine floor |
| 10      | Core drying press section                  | Gf               |
| 11      | Canteen + Godwon                           | Mezzannine floor |
| 12      | Staff mess                                 | GF+1             |
| 13      | Team Office                                | GF               |
| 14      | Electric switch gear room                  | GF               |
| 15      | Generator room                             | GF               |
| 16      | Security room                              | GF               |
| 17      | Office & Canteen                           | GF+1             |
| 18      | Workers Quarter                            | GF               |
| 19      | Core drying press section 2                | GF               |
| 20      | Dryer shed no 4                            | GF               |
| 21      | Dryer shed no 2 & 3                        | GF               |
| 22      | Hot press shed                             | GF               |
| 23      | Finishing section                          | GF               |