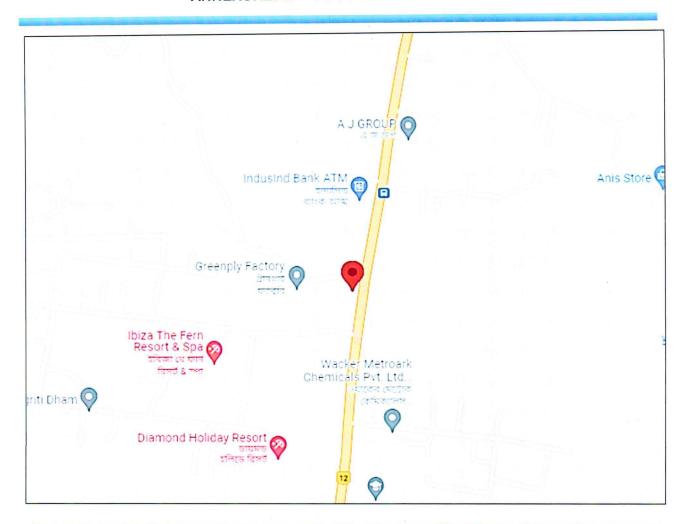

It is situated in rural area of village- Kriparampur. The shape of land of Subject property is irregular and it is situated on main road of Diamond harbor

This report only contains general assessment & opinion on the Guideline Value and the indicative, estimated Market Value of the property found on as-is-where basis on site for which the Bank/ customer has shown & asked us to conduct the Valuation for which photographs is also attached with the report. No legal aspects in terms of ownership or any other legal aspect is taken into consideration. It doesn't contain any due-diligence other than the valuation assessment of the property shown to us on the site. Information/ data/ documents given to us by Bank/ client. We have not cross-verified the provided documents from the concerned Govt. departments/ authority for its authenticity as same has to be done by advocate.