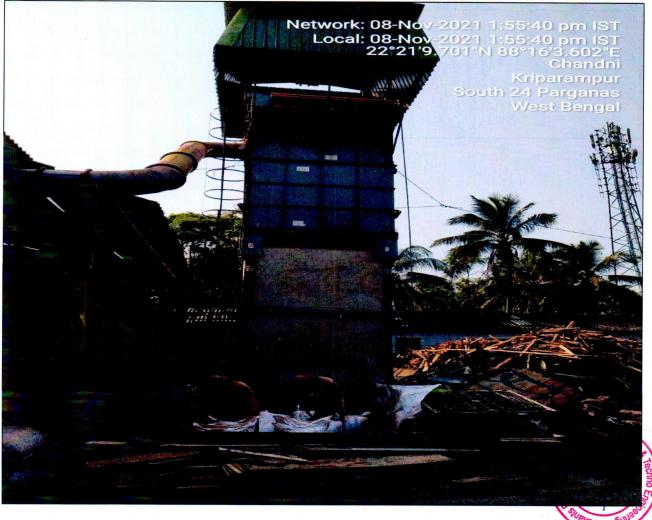

It is situated in rural area of village- Kriparampur. The shape of land of Subject property is irregular and it is situated on main road of Diamond harbor

This report only contains general assessment & opinion on the Guideline Value and the indicative, estimated Market Value of the property found on as-is-where basis on site for which the Bank/ customer has shown & asked us to conduct the Valuation for which photographs is also attached with the report. No legal aspects in terms of ownership or any other legal aspect is taken into consideration. It doesn't contain any due-diligence other than the valuation assessment of the property shown to us on the site. Information/ data/ documents given to us by Bank/ client. We have not cross-verified the provided documents from the concerned Govt. departments/ authority for its authenticity as same has to be done by advocate.