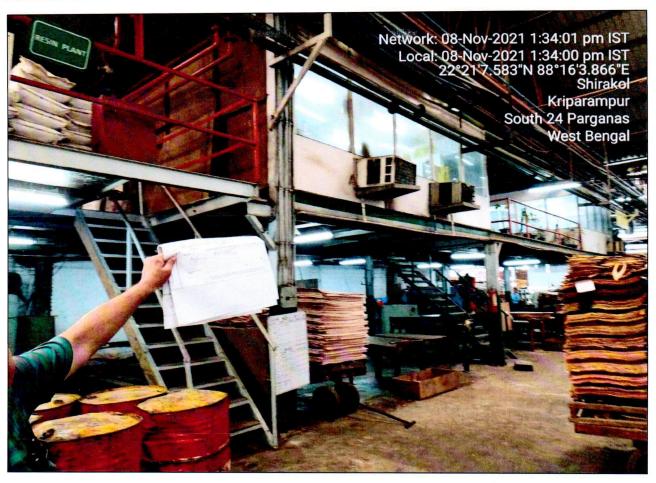

It is situated in rural area of village- Kriparampur. The shape of land of Subject property is irregular and it is situated on main road of Diamond harbor

This report only contains general assessment & opinion on the Guideline Value and the indicative, estimated Market Value of the property found on as-is-where basis on site for which the Bank/ customer has shown & asked us to conduct the Valuation for which photographs is also attached with the report. No legal aspects in terms of ownership or any other legal aspect is taken into consideration. It doesn't contain any due-diligence other than the valuation assessment of the property shown to us on the site. Information/ data/ documents given to us by Bank/ client. We have not cross-verified the provided documents from the concerned Govt. departments/ authority for its authenticity as same has to be done by advocate.