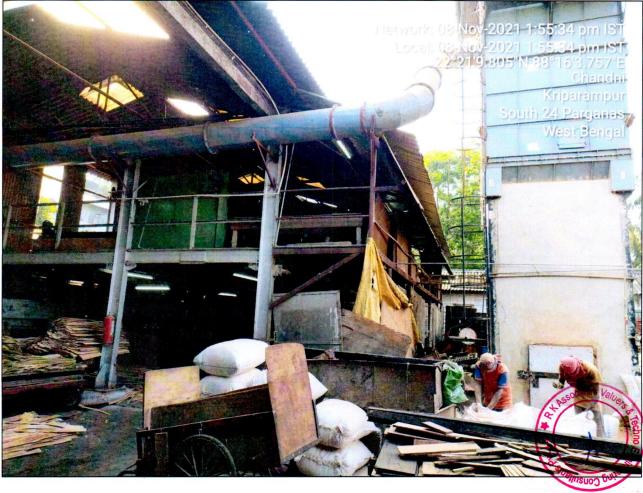

It is situated in rural area of village- Kriparampur. The shape of land of Subject property is irregular and it is situated on main road of Diamond harbor

This report only contains general assessment & opinion on the Guideline Value and the indicative, estimated Market Value of the property found on as-is-where basis on site for which the Bank/ customer has shown & asked us to conduct the Valuation for which photographs is also attached with the report. No legal aspects in terms of ownership or any other legal aspect is taken into consideration. It doesn't contain any due-diligence other than the valuation assessment of the property shown to us on the site. Information/ data/ documents given to us by Bank/ client. We have not cross-verified the provided documents from the concerned Govt. departments/ authority for its authenticity as same has to be done by advocate.