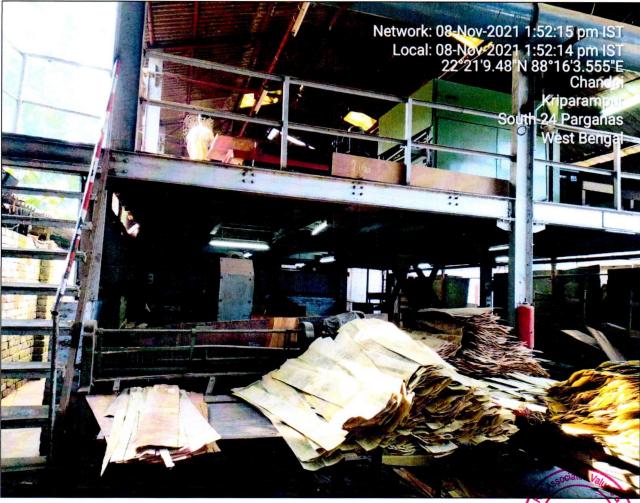

Owner have constructed multiple structures over the said land parcel which are attached below:

Page 2 of 33

| SR. No. | Building/Structure Name                    | Floor            |
|---------|--------------------------------------------|------------------|
| 1       | New Boiler Shed                            | GF               |
| 2       | New Dryer shed                             | GF               |
| 3       | Old Mezzannine floor                       | GF               |
| 4       | New Mazzannine floor                       | GF               |
| 5       | Store room                                 | GF+1             |
| 6       | Workshop                                   | GF               |
| 7       | Core compressor shed with mezzannine floor | GF+1             |
| 8       | Godwon for plywood                         | Gf               |
| 9       | Pannel station                             | Mezzannine floor |
| 10      | Core drying press section                  | Gf               |
| 11      | Canteen + Godwon                           | Mezzannine floor |
| 12      | Staff mess                                 | GF+1             |
| 13      | Team Office                                | GF               |
| 14      | Electric switch gear room                  | GF               |
| 15      | Generator room                             | GF               |
| 16      | Security room                              | GF               |
| 17      | Office & Canteen                           | GF+1             |
| 18      | Workers Quarter                            | GF               |
| 19      | Core drying press section 2                | GF               |
| 20      | Dryer shed no 4                            | GF               |
| 21      | Dryer shed no 2 & 3                        | GF               |
| 22      | Hot press shed                             | GF               |
| 23      | Finishing section                          | GF               |