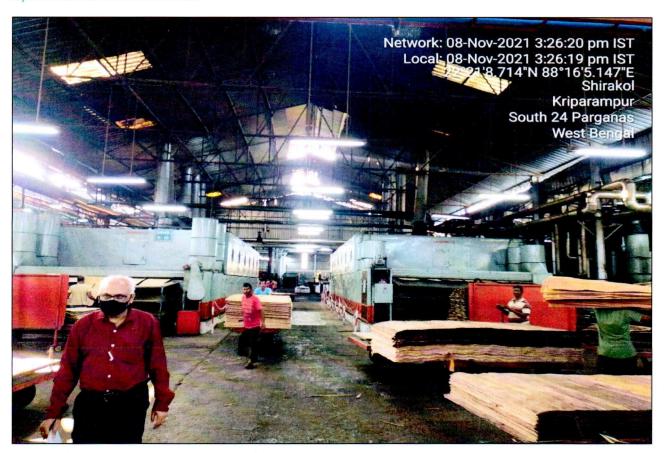

It is situated in rural area of village- Kriparampur. The shape of land of Subject property is irregular and it is situated on main road of Diamond harbor

This report only contains general assessment & opinion on the Guideline Value and the indicative, estimated Market Value of the property found on as-is-where basis on site for which the Bank/ customer has shown & asked us to conduct the Valuation for which photographs is also attached with the report. No legal aspects in terms of ownership or any other legal aspect is taken into consideration. It doesn't contain any due-diligence other than the valuation assessment of the property shown to us on the site. Information/ data/ documents given to us by Bank/ client. We have not cross-verified the provided documents from the concerned Govt. departments/ authority for its authenticity as same has to be done by advocate.