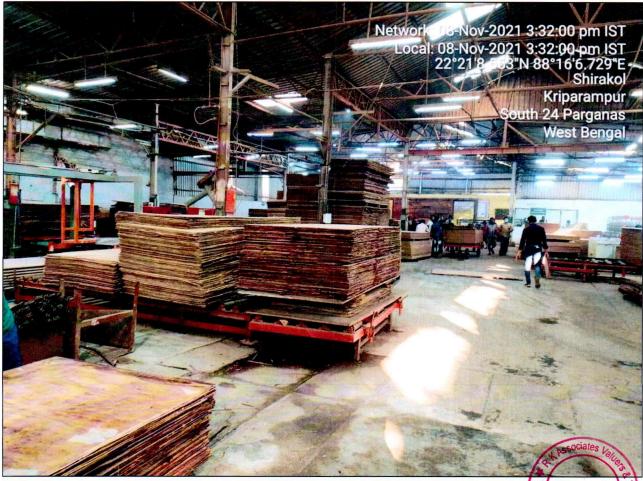

Owner have constructed multiple structures over the said land parcel which are attached below:

Page 2 of 33

| SR. No. | Building/Structure Name                    | Floor            |
|---------|--------------------------------------------|------------------|
| 1       | New Boiler Shed                            | GF               |
| 2       | New Dryer shed                             | GF               |
| 3       | Old Mezzannine floor                       | GF               |
| 4       | New Mazzannine floor                       | GF               |
| 5       | Store room                                 | GF+1             |
| 6       | Workshop                                   | GF               |
| 7       | Core compressor shed with mezzannine floor | GF+1             |
| 8       | Godwon for plywood                         | Gf               |
| 9       | Pannel station                             | Mezzannine floor |
| 10      | Core drying press section                  | Gf               |
| 11      | Canteen + Godwon                           | Mezzannine floor |
| 12      | Staff mess                                 | GF+1             |
| 13      | Team Office                                | GF               |
| 14      | Electric switch gear room                  | GF               |
| 15      | Generator room                             | GF               |
| 16      | Security room                              | GF               |
| 17      | Office & Canteen                           | GF+1             |
| 18      | Workers Quarter                            | GF               |
| 19      | Core drying press section 2                | GF               |
| 20      | Dryer shed no 4                            | GF               |
| 21      | Dryer shed no 2 & 3                        | GF               |
| 22      | Hot press shed                             | GF               |
| 23      | Finishing section                          | GF               |