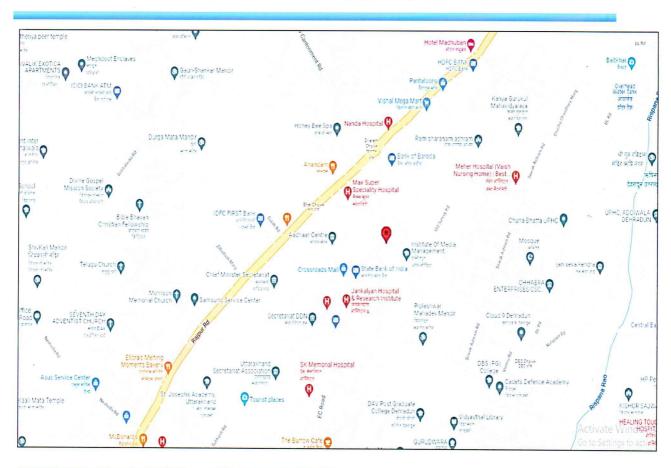

the defaulters.

### IF REPORT IS USED FOR BANK/ FIS

**NOTE:** As per IBA Guidelines in case the valuation report submitted by the valuer is not in order, the banks / Fls shall bring the same to the notice of the valuer within 15 days of submission for rectification and resubmission. In case no such communication is received, it shall be presumed that the valuation report has been accepted.

At our end we have not verified the authenticity of any documents provided to us. Bank is advised to verify the genuineness of the property documents before taking any credit decision.





# ANNEXURE: II- REFERENCES ON PRICE TREND OF THE SIMILAR RELATED PROPERTIES AVAILABLE ON PUBLIC DOMAIN

### NO REFERENCE AVAILABLE OVER INTERNET.





Page 14 of 25 uo

### **ANNEXURE: III - GOOGLE MAP LOCATION**







Page 15 of 25

### ANNEXURE: IV - PHOTOGRAPHS OF THE PROPERTY







Page 16 of 25







### ANNEXURE: V - COPY OF CIRCLE RATE

| , | मार्ग /<br>मोहल्ल<br>ों /<br>राजस्व<br>ग्रामों<br>की<br>श्रेणी |   | प्रमुख मार्ग / मोहल्लो / राजस्य<br>ग्रामों का नाम | अकृषि भूमि/ सम्पत्ति की राामान्य दर रुपये प्रति वर्गमीटर | बहुमंजलीय<br>आवासीय भवन<br>में स्थित<br>आवासीय फ्लैट<br>(सुपर एरिया<br>दर रु० प्रति<br>वर्ग मीटर) | वाणिजियक भवन कं<br>दर रु० प्रति<br>दुकान/<br>रैस्टोरेन्ट/<br>कार्यालय | दर (सुपर एरिया<br>वर्ग मीटर)<br>अन्य वाणिज्यिक<br>प्रतिष्ठान | क निर्माण की<br>ति वर्गमी०)<br>टीनपोश |
|---|----------------------------------------------------------------|---|---------------------------------------------------|----------------------------------------------------------|-------------------