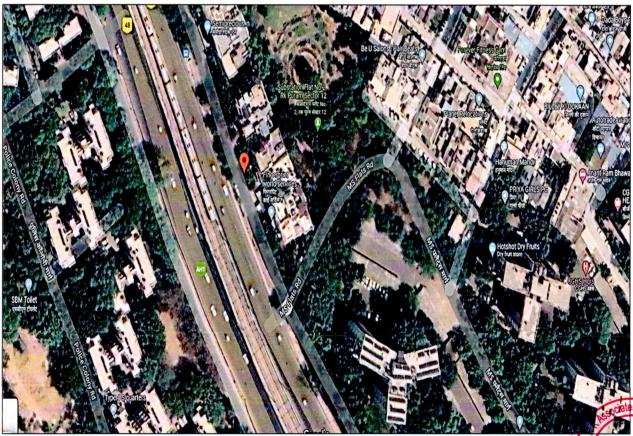

#### SITUATED AT

PROPERTY BEARING NO.2, BURMAH SHELL CO-OPERATIVE HOUSING SOCIETY LTD., RAMA KRISHNA PURAM, SECTOR- XII, NEW DELHI. NOW KNOWN AS 2, ARADHANA COLONY, R.K.PURAM, SECTOR- XIII, NEW DELHI