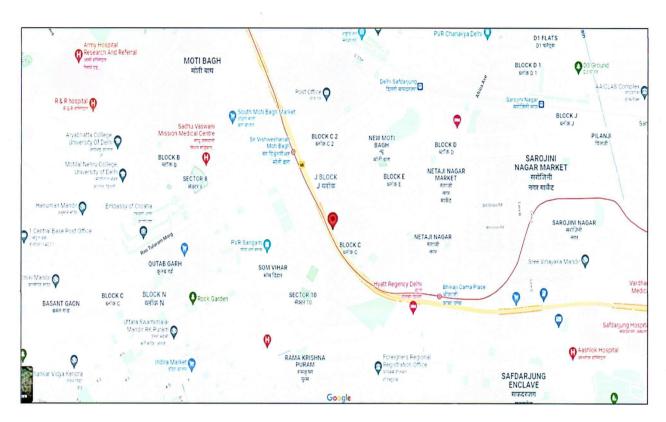

#### SITUATED AT

PROPERTY BEARING NO.2, BURMAH SHELL CO-OPERATIVE HOUSING SOCIETY LTD., RAMA KRISHNA PURAM, SECTOR- XII, NEW DELHI. NOW KNOWN AS 2, ARADHANA COLONY, R.K.PURAM, SECTOR- XIII, NEW DELHI