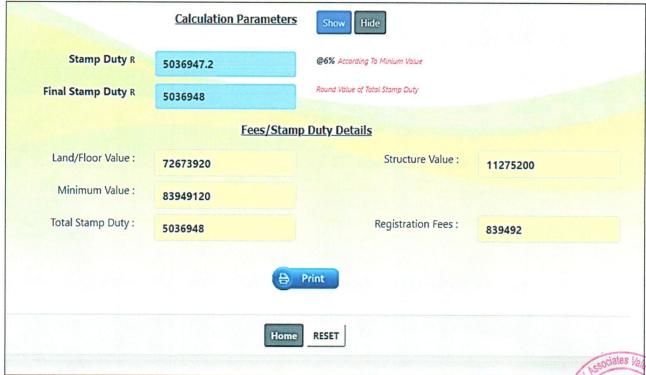

# **VALUATION ASSESSMENT AS PER SBI FORMAT**

| Name & Address of Branch:           | State Bank Of India, Overseas Branch, New Delhi |
|-------------------------------------|-------------------------------------------------|
| Name Of Customer (S)/ Borrower Unit | M/s. Cosmos Intel Pvt. Ltd.                     |