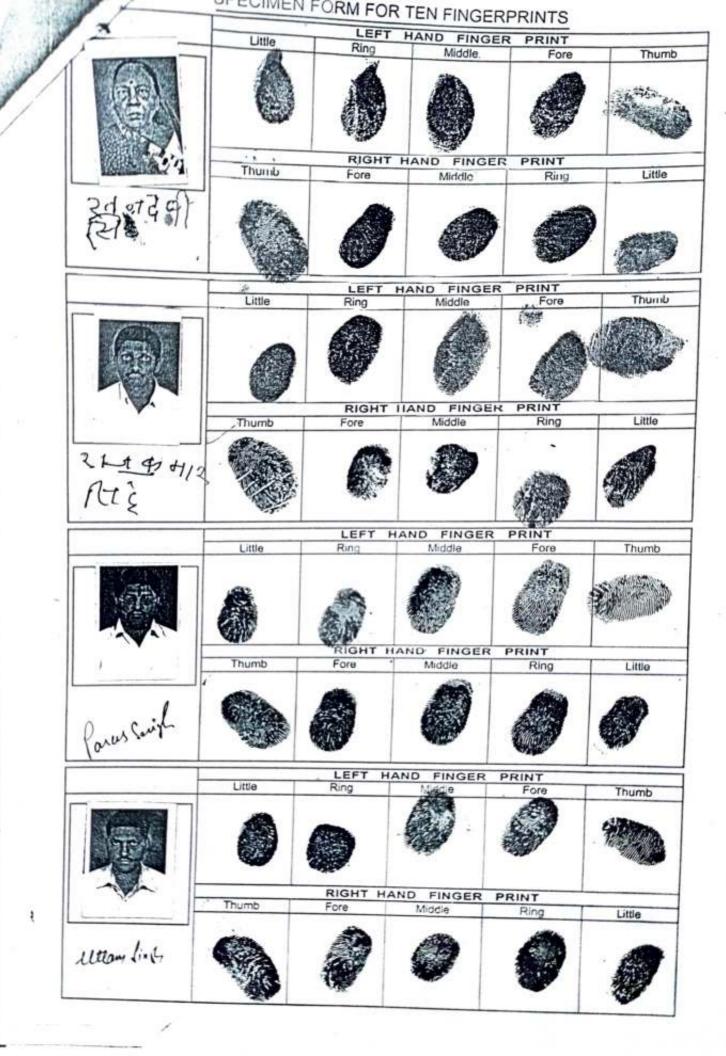

# SPECIMEN FORM FOR TEN FINGERPRINTS

| *                      |                                                      | J.WITOK      | TEN FINGER            | RPRINTS       |        |  |  |
|------------------------|------------------------------------------------------|--------------|-----------------------|---------------|--------|--|--|
| groupes and a second   | Little                                               | LEFT<br>Ring | HAND FINGE            | R PRINT       |        |  |  |
| (1)                    |                                                      | A            | Middle                | Fore          | Thumb  |  |  |
| 1                      | Thumb                                                | RIGHT        | HAND FINGE            |               |        |  |  |
| The Williams Principle |                                                      | Fore         | Middle                | Ring          | Little |  |  |
| बिवा देवी<br>सिंह      | 0                                                    |              | 0                     | 9             |        |  |  |
|                        | Little                                               | LEFT<br>Ring | HAND FINGER<br>Middle | Fore          | Thumb  |  |  |
|                        | 0                                                    |              | 0                     |               | 0      |  |  |
|                        | Thumb                                                | Fore         | HAND FINGE            | RINT          | Little |  |  |
| मीरा सिंह.             |                                                      | 0            | 0                     | 0             |        |  |  |
|                        | Little                                               | LEFT I       | AND FINGER Middle     | PRINT<br>Fore | Thumb  |  |  |
|                        | 8                                                    | 0            |                       | 0             |        |  |  |
|                        | Thumb                                                | Fore         | MUDIE R               | PRINT<br>Ring | Little |  |  |
| गन्दी देशिश्रसाद       |                                                      |              |                       |               |        |  |  |
|                        | LEFT HAND FINGER PRINT Little Ring Middle Fore Thumb |              |                       |               |        |  |  |
|                        | 0                                                    | 0            | 0                     |               | 1      |  |  |
|                        |                                                      | RIGHT H      |                       | PRINT         |        |  |  |
|                        | Thunde                                               | Fore         | Middle                | Ring          | Little |  |  |
| Uma Sankar alah        | 4                                                    |              |                       |               |        |  |  |

#### SPECIMEN FORM FOR TEN FINGERPRINTS

| Little | Ring R       | Middle                                   | Fore                                                                       | Thumb                                                                                            |
|--------|--------------|------------------------------------------|----------------------------------------------------------------------------|--------------------------------------------------------------------------------------------------|
| 4.5    | 140.04       | Middle                                   | 1.01.0                                                                     | 1110                                                                                             |
|        |              | (2)                                      |                                                                            |                                                                                                  |
|        | RIGHT H      | AND FINGER                               | PRINT                                                                      |                                                                                                  |
|        |              | Middle                                   | Ring                                                                       | Little                                                                                           |
|        | A            | alfa)                                    | 1                                                                          | -                                                                                                |
|        | <b>E</b> ury |                                          |                                                                            |                                                                                                  |
| 100    | LEFT H       | AND FINGER                               | PRINT                                                                      |                                                                                                  |
| Little | Ring         | Middle                                   | Fore                                                                       | Thumb                                                                                            |
|        |              |                                          |                                                                            |                                                                                                  |
|        | RIGHT H      | IAND FINGER                              | R PRINT                                                                    |                                                                                                  |
| Thumb  | Fore         | Middle                                   | Ring                                                                       | Little                                                                                           |
|        |              |                                          | •                                                                          |                                                                                                  |
|        |              | Thumb Fore  LEFT H  Little Ring  RIGHT H | Thumb Fore Middle  LEFT HAND FINGER  Little Ring Middle  RIGHT HAND FINGER | Thumb Fore Middle Ring  LEFT HAND FINGER PRINT  Little Ring Middle Fore  RIGHT HAND FINGER PRINT |