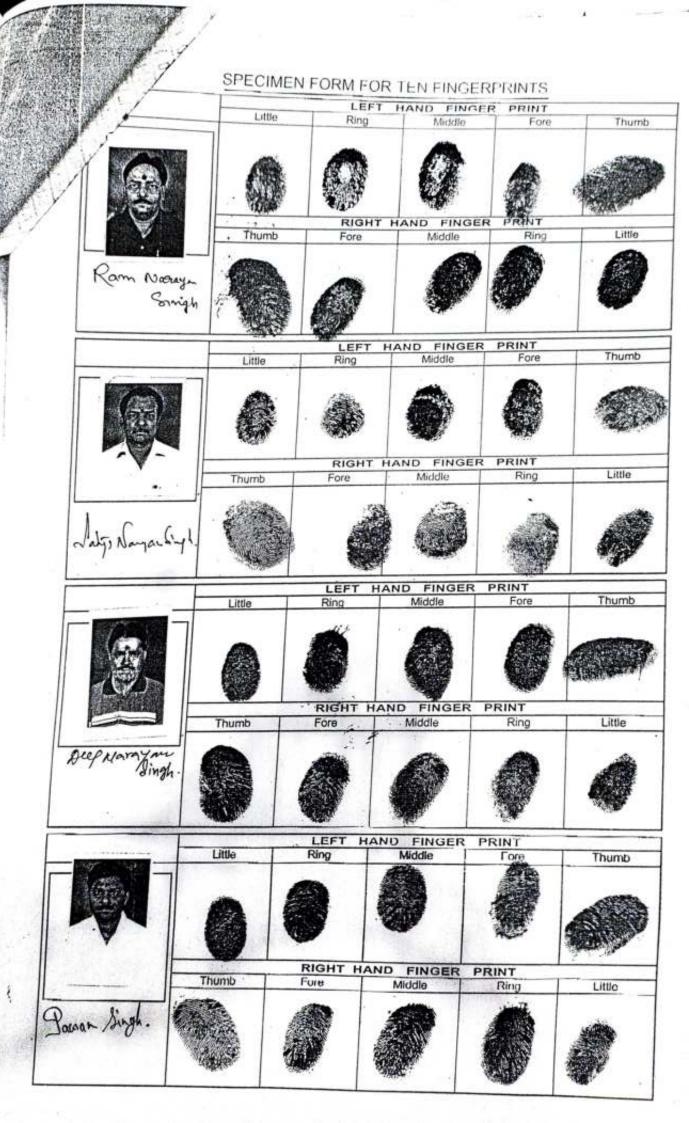

# SPECIMEN FORM FOR TEN FINGERPRINTS

|                         | LEFT    | HAND FINGE | R PRINT                                                                                                                                                                                                                                                                                                                                                                                                                                                                                                 | Thumb                                                                                                                                                                                                                                                                                                                                                                                                                                                                                                                                                               |  |  |
|-------------------------|---------|------------|---------------------------------------------------------------------------------------------------------------------------------------------------------------------------------------------------------------------------------------------------------------------------------------------------------------------------------------------------------------------------------------------------------------------------------------------------------------------------------------------------------|---------------------------------------------------------------------------------------------------------------------------------------------------------------------------------------------------------------------------------------------------------------------------------------------------------------------------------------------------------------------------------------------------------------------------------------------------------------------------------------------------------------------------------------------------------------------|--|--|
| Little                  | Ring    | Middle     | Fore                                                                                                                                                                                                                                                                                                                                                                                                                                                                                                    | Thumb                                                                                                                                                                                                                                                                                                                                                                                                                                                                                                                                                               |  |  |
| 9                       | 8       | <b>e</b>   |                                                                                                                                                                                                                                                                                                                                                                                                                                                                                                         |                                                                                                                                                                                                                                                                                                                                                                                                                                                                                                                                                                     |  |  |
|                         | RIGHT H |            |                                                                                                                                                                                                                                                                                                                                                                                                                                                                                                         | I testa                                                                                                                                                                                                                                                                                                                                                                                                                                                                                                                                                             |  |  |
| Thumb                   | Fore    | Middle     | Ring                                                                                                                                                                                                                                                                                                                                                                                                                                                                                                    | Little                                                                                                                                                                                                                                                                                                                                                                                                                                                                                                                                                              |  |  |
| chaitali ghosh          |         | Ø          | Ø                                                                                                                                                                                                                                                                                                                                                                                                                                                                                                       | Ø                                                                                                                                                                                                                                                                                                                                                                                                                                                                                                                                                                   |  |  |
|                         | LEFT H  | AND FINGER | PRINT                                                                                                                                                                                                                                                                                                                                                                                                                                                                                                   | Thumb                                                                                                                                                                                                                                                                                                                                                                                                                                                                                                                                                               |  |  |
| Little                  | Ring    | Middle     | Fore                                                                                                                                                                                                                                                                                                                                                                                                                                                                                                    | Thurno                                                                                                                                                                                                                                                                                                                                                                                                                                                                                                                                                              |  |  |
|                         |         |            | فغو                                                                                                                                                                                                                                                                                                                                                                                                                                                                                                     |                                                                                                                                                                                                                                                                                                                                                                                                                                                                                                                                                                     |  |  |
| RIGHT HAND FINGER PRINT |         |            |                                                                                                                                                                                                                                                                                                                                                                                                                                                                                                         |                                                                                                                                                                                                                                                                                                                                                                                                                                                                                                                                                                     |  |  |
| Thumb                   | Fore    | Middle     | Ring                                                                                                                                                                                                                                                                                                                                                                                                                                                                                                    | Little                                                                                                                                                                                                                                                                                                                                                                                                                                                                                                                                                              |  |  |
|                         |         |            | •                                                                                                                                                                                                                                                                                                                                                                                                                                                                                                       |                                                                                                                                                                                                                                                                                                                                                                                                                                                                                                                                                                     |  |  |
|                         | Thumb   | RIGHT H    | Image Image   RIGHT HAND FINGER   Thumb   Fore   Middle   Image   Image | Club Image   RIGHT HAND FINGER PRINT   Thumb Fore   Middle Ring   Middle Ring   Image Image   Image |  |  |