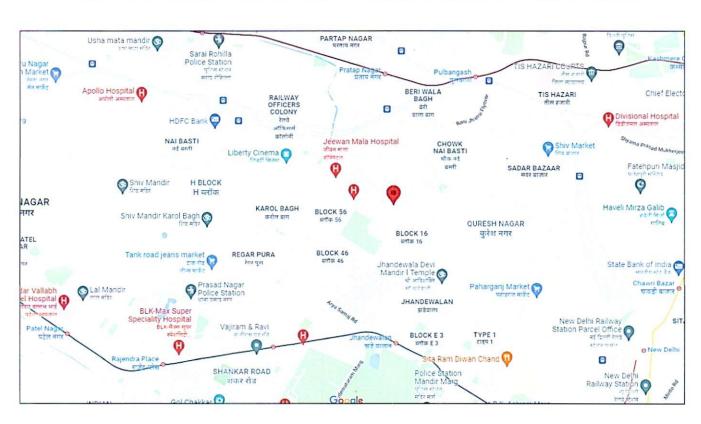

| 1.    |                                    |               | Cus                                   | tomer Details                                      |              |                  |                                                    |  |
|-------|------------------------------------|---------------|---------------------------------------|----------------------------------------------------|--------------|------------------|----------------------------------------------------|--|
| i.    | Name of the Owner's                |               |                                       | ajgarhia W/o Mr. O. P                              | . Rajgarhia  |                  |                                                    |  |
| ii.   | Application No.                    |               | NA                                    | 70                                                 | ,,,          |                  |                                                    |  |
| 2.    |                                    |               |                                       | Property Details                                   |              |                  |                                                    |  |
| i.    | Address                            |               | Entire Basen                          | nent, Portion D, Munic<br>Block D, Shidipura, De   |              |                  |                                                    |  |
| ii.   | Nearby Landmark                    |               |                                       | Dhaba / D. Mart                                    |              |                  |                                                    |  |
| iii.  | Google Map                         |               | Enclosed wit                          |                                                    |              |                  |                                                    |  |
|       |                                    |               |                                       | or URL: 28°39'20.9'                                |              | 8"E              |                                                    |  |
| iv.   | Independent access to property     | the           | Clear independent access is available |                                                    |              |                  |                                                    |  |
| V.    | Type of ownership                  |               | Single owner                          | rship                                              |              |                  |                                                    |  |
| vi.   | Constitution of the Pro            |               | Free Hold                             |                                                    |              |                  |                                                    |  |
| vii.  | Is the property merged             |               | Yes                                   |                                                    |              |                  |                                                    |  |
|       | with any other property            | /             | Comments:T bearing No.                |                                                    |              |                  |                                                    |  |
| 3.    | <b>Document Details</b>            |               | Status                                | Name of Approvi                                    | ng Auth.     | App              | roval No.                                          |  |
| i.    | Layout Plan                        |               | Available                             | DDA                                                |              |                  |                                                    |  |
| ii.   | Building plan                      |               | Available                             | DDA                                                |              |                  |                                                    |  |
| iii.  | Construction Permissi              | on            | Available                             | DDA                                                |              |                  |                                                    |  |
| iv.   | Legal Documents                    |               | Available                             | Sale Deed                                          | Red          | pal Tax<br>ceipt | None                                               |  |
| 4.    |                                    |               | Physical De                           | etails of the Prope                                |              |                  |                                                    |  |
|       |                                    |               | Directions                            | As per Sale I                                      |              | Actual           | found at Site                                      |  |
|       |                                    |               | North                                 | Portion "B" Part of<br>bearing Municip<br>XIV/1109 | oal No.      | Oth              | er Property                                        |  |
| i.    | Adjoining Properties               |               | South                                 | Street                                             |              |                  | Entry                                              |  |
|       |                                    |               | East                                  | Portion "C" Part of bearing Municip XIV/1109       | oal No.      | prop             | on "C" Part of<br>erty bearing<br>Il No. XIV/11099 |  |
|       |                                    |               | West                                  | Other's Prop                                       | erty         |                  | r's Property                                       |  |
| ii.   | Are Boundaries match               | ed            | Yes, from the                         | documents                                          |              |                  |                                                    |  |
| iii.  | Plot demarcation                   |               | NA                                    |                                                    |              |                  |                                                    |  |
| iv.   | Approved land Use                  |               | Commerciala                           | as per property docum                              | nents        |                  |                                                    |  |
| V.    | Type of Property                   |               | Commercial                            | Floor                                              | Comme        | rcial Floor      |                                                    |  |
| vi.   | No. of bed rooms                   | Living/ Dinir | ng area                               | Toilets                                            | Kitch        | en               | Other rooms                                        |  |
|       | NA                                 | N.A           |                                       | NA                                                 | NA           |                  | 01                                                 |  |
| vii.  | Total no. of floors of th          | e property    | 5 (Basement                           | + Ground + First + S                               | econd + Thir | rd Flooor)       |                                                    |  |
| viii. | Floor on which the pro-<br>located | perty is      | Basement Floor                        |                                                    |              |                  |                                                    |  |
| ix.   | Approx. age of the pro             |               | 30 years app                          |                                                    |              |                  |                                                    |  |
| Χ.    |                                    |               |                                       |                                                    |              |                  |                                                    |  |
| xi.   | Type of structure                  |               | RCC load be                           | aring structure on pill                            | ar beam colu | umn and 9"       | brick walls                                        |  |
| xii.  | Condition of the Struct            | ure           | Ordinary                              |                                                    |              |                  |                                                    |  |
| xiii. | Finishing of the building          | g             | Average                               |                                                    |              |                  | no Engineering C                                   |  |
| 5.    | Jan 1997                           |               |                                       | ancy/ Possession                                   | Details      | 1                | 8 12                                               |  |
| i.    | Property presently pos             |               |                                       | Legal Owner                                        |              | 100              | , 191                                              |  |