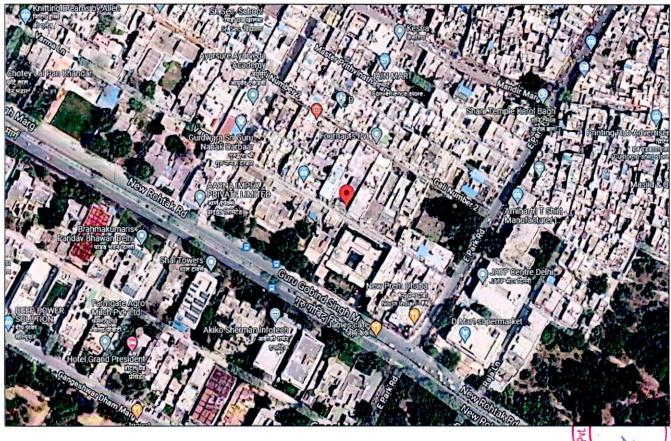

| 1.    |                                    |               | Cus                                   | tomer Details                                      |              |                  |                                                    |  |
|-------|------------------------------------|---------------|---------------------------------------|----------------------------------------------------|--------------|------------------|----------------------------------------------------|--|
| i.    | Name of the Owner's                |               |                                       | ajgarhia W/o Mr. O. P                              | . Rajgarhia  |                  |                                                    |  |
| ii.   | Application No.                    |               | NA                                    | 70                                                 | ,,,          |                  |                                                    |  |
| 2.    |                                    |               |                                       | Property Details                                   |              |                  |                                                    |  |
| i.    | Address                            |               | Entire Basen                          | nent, Portion D, Munic<br>Block D, Shidipura, De   |              |                  |                                                    |  |
| ii.   | Nearby Landmark                    |               |                                       | Dhaba / D. Mart                                    |              |                  |                                                    |  |
| iii.  | Google Map                         |               | Enclosed wit                          |                                                    |              |                  |                                                    |  |
|       |                                    |               |                                       | or URL: 28°39'20.9'                                |              | 8"E              |                                                    |  |
| iv.   | Independent access to property     | the           | Clear independent access is available |                                                    |              |                  |                                                    |  |
| V.    | Type of ownership                  |               | Single owner                          | rship                                              |              |                  |                                                    |  |
| vi.   | Constitution of the Pro            |               | Free Hold                             |                                                    |              |                  |                                                    |  |
| vii.  | Is the property merged             |               | Yes                                   |                                                    |              |                  |                                                    |  |
|       | with any other property            | /             | Comments:T bearing No.                |                                                    |              |                  |                                                    |  |
| 3.    | <b>Document Details</b>            |               | Status                                | Name of Approvi                                    | ng Auth.     | App              | roval No.                                          |  |
| i.    | Layout Plan                        |               | Available                             | DDA                                                |              |                  |                                                    |  |
| ii.   | Building plan                      |               | Available                             | DDA                                                |              |                  |                                                    |  |
| iii.  | Construction Permissi              | on            | Available                             | DDA                                                |              |                  |                                                    |  |
| iv.   | Legal Documents                    |               | Available                             | Sale Deed                                          | Red          | pal Tax<br>ceipt | None                                               |  |
| 4.    |                                    |               | Physical De                           | etails of the Prope                                |              |                  |                                                    |  |
|       |                                    |               | Directions                            | As per Sale I                                      |              | Actual           | found at Site                                      |  |
|       |                                    |               | North                                 | Portion "B" Part of<br>bearing Municip<br>XIV/1109 | oal No.      | Oth              | er Property                                        |  |
| i.    | Adjoining Properties               |               | South                                 | Street                                             |              |                  | Entry                                              |  |
|       |                                    |               | East                                  | Portion "C" Part of bearing Municip XIV/1109       | oal No.      | prop             | on "C" Part of<br>erty bearing<br>Il No. XIV/11099 |  |
|       |                                    |               | West                                  | Other's Prop                                       | erty         |                  | r's Property                                       |  |
| ii.   | Are Boundaries match               | ed            | Yes, from the                         | documents                                          |              |                  |                                                    |  |
| iii.  | Plot demarcation                   |               | NA                                    |                                                    |              |                  |                                                    |  |
| iv.   | Approved land Use                  |               | Commerciala                           | as per property docum                              | nents        |                  |                                                    |  |
| V.    | Type of Property                   |               | Commercial                            | Floor                                              | Comme        | rcial Floor      |                                                    |  |
| vi.   | No. of bed rooms                   | Living/ Dinir | ng area                               | Toilets                                            | Kitch        | en               | Other rooms                                        |  |
|       | NA                                 | N.A           |                                       | NA                                                 | NA           |                  | 01                                                 |  |
| vii.  | Total no. of floors of th          | e property    | 5 (Basement                           | + Ground + First + S                               | econd + Thir | rd Flooor)       |                                                    |  |
| viii. | Floor on which the pro-<br>located | perty is      | Basement Floor                        |                                                    |              |                  |                                                    |  |
| ix.   | Approx. age of the pro             |               | 30 years app                          |                                                    |              |                  |                                                    |  |
| Χ.    |                                    |               |                                       |                                                    |              |                  |                                                    |  |
| xi.   | Type of structure                  |               | RCC load be                           | aring structure on pill                            | ar beam colu | umn and 9"       | brick walls                                        |  |
| xii.  | Condition of the Struct            | ure           | Ordinary                              |                                                    |              |                  |                                                    |  |
| xiii. | Finishing of the building          | g             | Average                               |                                                    |              |                  | no Engineering C                                   |  |
| 5.    | Jan 1997                           |               |                                       | ancy/ Possession                                   | Details      | 1                | 8 12                                               |  |
| i.    | Property presently pos             |               |                                       | Legal Owner                                        |              | 100              | , 191                                              |  |