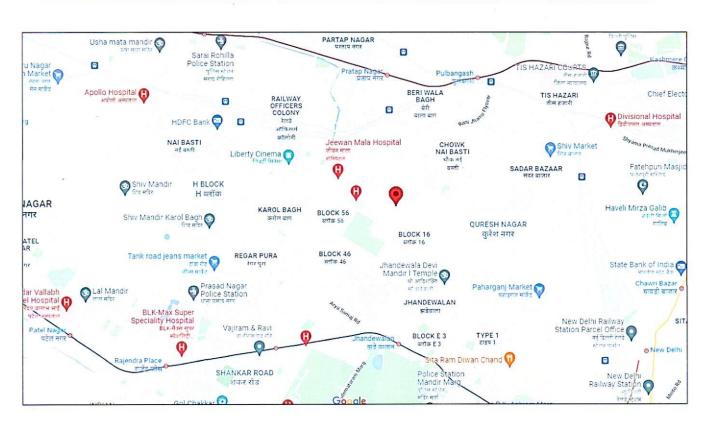

| 1.            |                                |               | Cus                                                    | stomer Details                                                                                                                          |                       |                  |                                                     |  |
|---------------|--------------------------------|---------------|--------------------------------------------------------|-----------------------------------------------------------------------------------------------------------------------------------------|-----------------------|------------------|-----------------------------------------------------|--|
| i.            | Name of the Owner's            |               | Mr. Govind Rajgarhia S/O Late Mr. Deep Chand Rajgarhia |                                                                                                                                         |                       |                  |                                                     |  |
| ii.           | Application No.                |               | NA                                                     |                                                                                                                                         |                       |                  |                                                     |  |
| 2.            |                                |               |                                                        | perty Details                                                                                                                           |                       |                  |                                                     |  |
| i.            | Address                        |               | Entire Groun                                           | Entire Ground Floor, Portion D, Municipal No. 11099, Ward No. Xiv,<br>Khasra No. 158/71, Block D, Shidipura, Doriwalan, Karol Bagh, New |                       |                  |                                                     |  |
| ii.           | Nearby Landmark                |               | Village Prem                                           | Dhaba / D. Mart                                                                                                                         |                       |                  |                                                     |  |
| iii.          | Google Map                     |               |                                                        | th the Report<br>s or URL: 28°39'20.9                                                                                                   | 9"N 77°11'58.         | 8"E              |                                                     |  |
| iv.           | Independent access to property | the           | ·                                                      | endent access is ava                                                                                                                    | ilable                |                  |                                                     |  |
| V.            | Type of ownership              |               | Single owne                                            | rship                                                                                                                                   |                       |                  |                                                     |  |
| vi.           | Constitution of the Pro        |               | Free Hold                                              |                                                                                                                                         |                       |                  |                                                     |  |
| vii.          | Is the property merged         |               | Yes                                                    |                                                                                                                                         |                       |                  |                                                     |  |
|               | with any other propert         | y             | Comments: bearing No.                                  | The subject property 11099/C                                                                                                            | is merged wit         | h the adjac      | cent property                                       |  |
| 3.            | <b>Document Details</b>        |               | Status                                                 | Name of Approv                                                                                                                          | ring Auth.            | Ap               | proval No.                                          |  |
| i.            | Layout Plan                    |               | Available                                              | DDA                                                                                                                                     |                       |                  |                                                     |  |
| ii.           | Building plan                  |               | Available                                              | DDA                                                                                                                                     |                       |                  |                                                     |  |
| iii.          | Construction Permissi          | on            | Available                                              | DDA                                                                                                                                     |                       |                  |                                                     |  |
| iv.           | Legal Documents                | N 40          | Available Sale Deed Municip                            |                                                                                                                                         | pal Tax None<br>ceipt |                  |                                                     |  |
| 4.            |                                |               |                                                        | etails of the Prop                                                                                                                      |                       |                  |                                                     |  |
|               |                                |               | Directions                                             | As perSale                                                                                                                              |                       | Actua            | I found at Site                                     |  |
|               |                                |               | North                                                  | Portion "B" Part of bearing Munico                                                                                                      | ipal No.<br>99        | Oth              | ner Property                                        |  |
| i.            | Adjoining Properties           |               | South                                                  | Street                                                                                                                                  |                       |                  | Entry                                               |  |
|               |                                |               | East                                                   | Portion "C" Part<br>bearing Munic<br>XIV/110                                                                                            | ipal No.              | prop             | on "C" Part of<br>perty bearing<br>al No. XIV/11099 |  |
|               |                                |               | West                                                   | Other's Property                                                                                                                        |                       | Other's Property |                                                     |  |
| ii.           | Are Boundaries match           | ed            |                                                        | e documents                                                                                                                             |                       |                  |                                                     |  |
| iii.          | Plot demarcation               |               | NA                                                     |                                                                                                                                         |                       |                  |                                                     |  |
| iv.           | Approved land Use              |               |                                                        | as per property docu                                                                                                                    |                       |                  |                                                     |  |
| V.            | Type of Property               | Living/ Disi- | Commercial                                             |                                                                                                                                         |                       | rcial Floor      | Othor                                               |  |
| vi.           | No. of bed rooms  NA           | Living/ Dinin |                                                        | Toilets<br>NA                                                                                                                           | Kitch<br>NA           |                  | Other rooms<br>01                                   |  |
| vii           | Total no. of floors of th      |               |                                                        |                                                                                                                                         |                       |                  | UI                                                  |  |
| vii.<br>viii. | Floor on which the pro         |               | Ground Floo                                            | t + Ground + First + :                                                                                                                  | Second + Inir         | u F10001)        |                                                     |  |
| VIII.         | located                        | porty is      | Stouriu i 100                                          | 1                                                                                                                                       |                       |                  |                                                     |  |
| ix.           | Approx. age of the property    |               | 30 years approx                                        |                                                                                                                                         |                       |                  | •                                                   |  |
| Χ.            | Residual age of the pr         | operty        | Approx. 30 y                                           | ears subjected to pro                                                                                                                   | oper and time         | ly mainten       | ance                                                |  |
| xi.           | Type of structure              |               |                                                        | earing structure on pi                                                                                                                  | llar beam colu        | ımn and 9'       | brick walls                                         |  |
| xii.          | Condition of the Struct        | ure           | Ordinary                                               |                                                                                                                                         |                       |                  |                                                     |  |
| xiii.         | Finishing of the building      |               | Average                                                |                                                                                                                                         |                       |                  | phno Engl                                           |  |
| 5.            |                                | Ter           | ure/ Occup                                             | ancy/ Possession                                                                                                                        | Details               | 87               | Sines                                               |  |