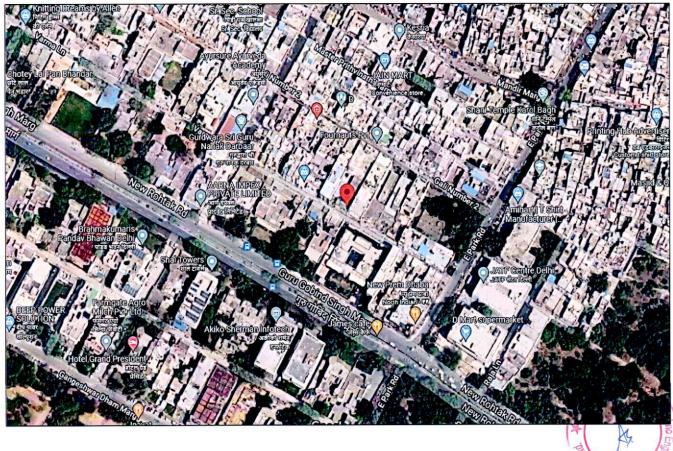

| 1.            |                                |               | Cus                                                    | stomer Details                                                                                                                          |                       |                  |                                                     |  |
|---------------|--------------------------------|---------------|--------------------------------------------------------|-----------------------------------------------------------------------------------------------------------------------------------------|-----------------------|------------------|-----------------------------------------------------|--|
| i.            | Name of the Owner's            |               | Mr. Govind Rajgarhia S/O Late Mr. Deep Chand Rajgarhia |                                                                                                                                         |                       |                  |                                                     |  |
| ii.           | Application No.                |               | NA                                                     |                                                                                                                                         |                       |                  |                                                     |  |
| 2.            |                                |               |                                                        | perty Details                                                                                                                           |                       |                  |                                                     |  |
| i.            | Address                        |               | Entire Groun                                           | Entire Ground Floor, Portion D, Municipal No. 11099, Ward No. Xiv,<br>Khasra No. 158/71, Block D, Shidipura, Doriwalan, Karol Bagh, New |                       |                  |                                                     |  |
| ii.           | Nearby Landmark                |               | Village Prem                                           | Dhaba / D. Mart                                                                                                                         |                       |                  |                                                     |  |
| iii.          | Google Map                     |               |                                                        | th the Report<br>s or URL: 28°39'20.9                                                                                                   | 9"N 77°11'58.         | 8"E              |                                                     |  |
| iv.           | Independent access to property | the           | ·                                                      | endent access is ava                                                                                                                    | ilable                |                  |                                                     |  |
| V.            | Type of ownership              |               | Single owne                                            | rship                                                                                                                                   |                       |                  |                                                     |  |
| vi.           | Constitution of the Pro        |               | Free Hold                                              |                                                                                                                                         |                       |                  |                                                     |  |
| vii.          | Is the property merged         |               | Yes                                                    |                                                                                                                                         |                       |                  |                                                     |  |
|               | with any other propert         | y             | Comments: bearing No.                                  | The subject property 11099/C                                                                                                            | is merged wit         | h the adjac      | cent property                                       |  |
| 3.            | <b>Document Details</b>        |               | Status                                                 | Name of Approv                                                                                                                          | ring Auth.            | Ap               | proval No.                                          |  |
| i.            | Layout Plan                    |               | Available                                              | DDA                                                                                                                                     |                       |                  |                                                     |  |
| ii.           | Building plan                  |               | Available                                              | DDA                                                                                                                                     |                       |                  |                                                     |  |
| iii.          | Construction Permissi          | on            | Available                                              | DDA                                                                                                                                     |                       |                  |                                                     |  |
| iv.           | Legal Documents                | N 40          | Available Sale Deed Municip                            |                                                                                                                                         | pal Tax None<br>ceipt |                  |                                                     |  |
| 4.            |                                |               |                                                        | etails of the Prop                                                                                                                      |                       |                  |                                                     |  |
|               |                                |               | Directions                                             | As perSale                                                                                                                              |                       | Actua            | I found at Site                                     |  |
|               |                                |               | North                                                  | Portion "B" Part of bearing Munico                                                                                                      | ipal No.<br>99        | Oth              | ner Property                                        |  |
| i.            | Adjoining Properties           |               | South                                                  | Street                                                                                                                                  |                       |                  | Entry                                               |  |
|               |                                |               | East                                                   | Portion "C" Part<br>bearing Munic<br>XIV/110                                                                                            | ipal No.              | prop             | on "C" Part of<br>perty bearing<br>al No. XIV/11099 |  |
|               |                                |               | West                                                   | Other's Property                                                                                                                        |                       | Other's Property |                                                     |  |
| ii.           | Are Boundaries match           | ed            |                                                        | e documents                                                                                                                             |                       |                  |                                                     |  |
| iii.          | Plot demarcation               |               | NA                                                     |                                                                                                                                         |                       |                  |                                                     |  |
| iv.           | Approved land Use              |               |                                                        | as per property docu                                                                                                                    |                       |                  |                                                     |  |
| V.            | Type of Property               | Living/ Disi- | Commercial                                             |                                                                                                                                         |                       | rcial Floor      | Othor                                               |  |
| vi.           | No. of bed rooms  NA           | Living/ Dinin |                                                        | Toilets<br>NA                                                                                                                           | Kitch<br>NA           |                  | Other rooms<br>01                                   |  |
| vii           | Total no. of floors of th      |               |                                                        |                                                                                                                                         |                       |                  | UI                                                  |  |
| vii.<br>viii. | Floor on which the pro         |               | Ground Floo                                            | t + Ground + First + :                                                                                                                  | Second + Inir         | u F10001)        |                                                     |  |
| VIII.         | located                        | porty is      | Stouriu i 100                                          | 1                                                                                                                                       |                       |                  |                                                     |  |
| ix.           | Approx. age of the property    |               | 30 years approx                                        |                                                                                                                                         |                       |                  | •                                                   |  |
| Χ.            | Residual age of the pr         | operty        | Approx. 30 y                                           | ears subjected to pro                                                                                                                   | oper and time         | ly mainten       | ance                                                |  |
| xi.           | Type of structure              |               |                                                        | earing structure on pi                                                                                                                  | llar beam colu        | ımn and 9'       | brick walls                                         |  |
| xii.          | Condition of the Struct        | ure           | Ordinary                                               |                                                                                                                                         |                       |                  |                                                     |  |
| xiii.         | Finishing of the building      |               | Average                                                |                                                                                                                                         |                       |                  | phno Engl                                           |  |
| 5.            |                                | Ter           | ure/ Occup                                             | ancy/ Possession                                                                                                                        | Details               | 87               | Sines                                               |  |