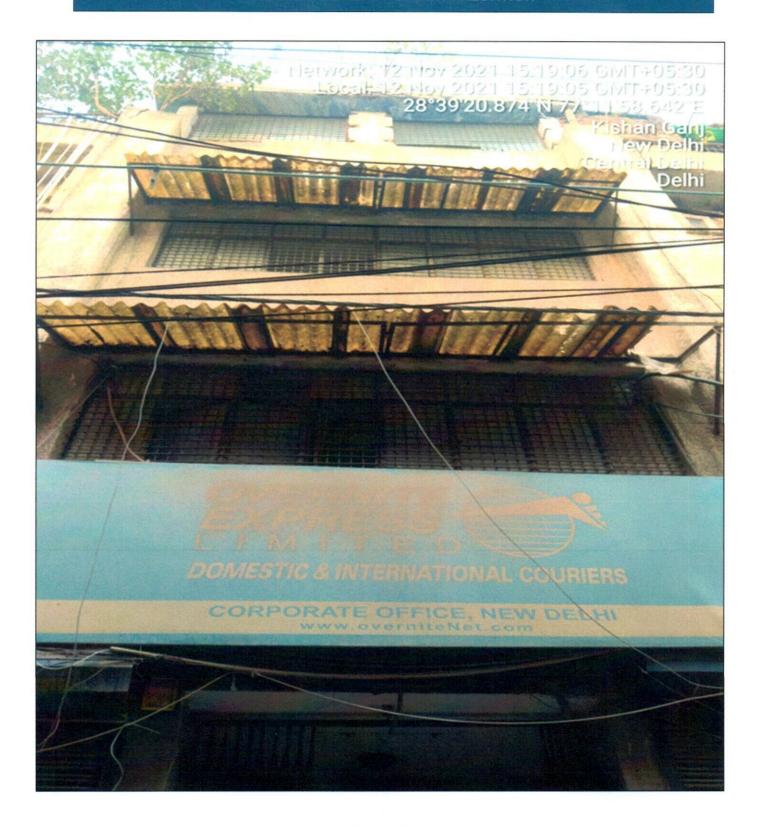

#### SITUATED AT

ENTIRE GROUND FLOOR, PORTION D, MUNICIPAL NO. 11099, WARD NO. XIV, KHASRA NO. 158/71, BLOCK D, SHIDIPURA, DORIWALAN, KAROL BAGH, NEW DELHI.

#### SITUATED AT

ENTIRE GROUND FLOOR, PORTION D, MUNICIPAL NO. 11099, WARD NO. XIV, KHASRA NO. 158/71, BLOCK D, SHIDIPURA, DORIWALAN, KAROL BAGH, NEW DELHI.

M/S. OVERNITE EXPRESS LTD.

Page 2 of 21

| 1.            |                                |               | Cus                                                    | stomer Details                                                                                                                          |                       |                  |                                                     |  |
|---------------|--------------------------------|---------------|--------------------------------------------------------|-----------------------------------------------------------------------------------------------------------------------------------------|-----------------------|------------------|-----------------------------------------------------|--|
| i.            | Name of the Owner's            |               | Mr. Govind Rajgarhia S/O Late Mr. Deep Chand Rajgarhia |                                                                                                                                         |                       |                  |                                                     |  |
| ii.           | Application No.                |               | NA                                                     |                                                                                                                                         |                       |                  |                                                     |  |
| 2.            |                                |               |                                                        | perty Details                                                                                                                           |                       |                  |                                                     |  |
| i.            | Address                        |               | Entire Groun                                           | Entire Ground Floor, Portion D, Municipal No. 11099, Ward No. Xiv,<br>Khasra No. 158/71, Block D, Shidipura, Doriwalan, Karol Bagh, New |                       |                  |                                                     |  |
| ii.           | Nearby Landmark                |               | Village Prem                                           | Dhaba / D. Mart                                                                                                                         |                       |                  |                                                     |  |
| iii.          | Google Map                     |               |                                                        | th the Report<br>s or URL: 28°39'20.9                                                                                                   | 9"N 77°11'58.         | 8"E              |                                                     |  |
| iv.           | Independent access to property | the           | ·                                                      | endent access is ava                                                                                                                    | ilable                |                  |                                                     |  |
| V.            | Type of ownership              |               | Single owne                                            | rship                                                                                                                                   |                       |                  |                                                     |  |
| vi.           | Constitution of the Pro        |               | Free Hold                                              |                                                                                                                                         |                       |                  |                                                     |  |
| vii.          | Is the property merged         |               | Yes                                                    |                                                                                                                                         |                       |                  |                                                     |  |
|               | with any other propert         | y             | Comments: bearing No.                                  | The subject property 11099/C                                                                                                            | is merged wit         | h the adjac      | cent property                                       |  |
| 3.            | <b>Document Details</b>        |               | Status                                                 | Name of Approv                                                                                                                          | ring Auth.            | Ap               | proval No.                                          |  |
| i.            | Layout Plan                    |               | Available                                              | DDA                                                                                                                                     |                       |                  |                                                     |  |
| ii.           | Building plan                  |               | Available                                              | DDA                                                                                                                                     |                       |                  |                                                     |  |
| iii.          | Construction Permissi          | on            | Available                                              | DDA                                                                                                                                     |                       |                  |                                                     |  |
| iv.           | Legal Documents                | N 40          | Available Sale Deed Municip                            |                                                                                                                                         | pal Tax None<br>ceipt |                  |                                                     |  |
| 4.            |                                |               |                                                        | etails of the Prop                                                                                                                      |                       |                  |                                                     |  |
|               |                                |               | Directions                                             | As perSale                                                                                                                              |                       | Actua            | I found at Site                                     |  |
|               |                                |               | North                                                  | Portion "B" Part of bearing Munico                                                                                                      | ipal No.<br>99        | Oth              | ner Property                                        |  |
| i.            | Adjoining Properties           |               | South                                                  | Street                                                                                                                                  |                       |                  | Entry                                               |  |
|               |                                |               | East                                                   | Portion "C" Part<br>bearing Munic<br>XIV/110                                                                                            | ipal No.              | prop             | on "C" Part of<br>perty bearing<br>al No. XIV/11099 |  |
|               |                                |               | West                                                   | Other's Property                                                                                                                        |                       | Other's Property |                                                     |  |
| ii.           | Are Boundaries match           | ed            |                                                        | e documents                                                                                                                             |                       |                  |                                                     |  |
| iii.          | Plot demarcation               |               | NA                                                     |                                                                                                                                         |                       |                  |                                                     |  |
| iv.           | Approved land Use              |               |                                                        | as per property docu                                                                                                                    |                       |                  |                                                     |  |
| V.            | Type of Property               | Living/ Disi- | Commercial                                             |                                                                                                                                         |                       | rcial Floor      | Othor                                               |  |
| vi.           | No. of bed rooms  NA           | Living/ Dinin |                                                        | Toilets<br>NA                                                                                                                           | Kitch<br>NA           |                  | Other rooms<br>01                                   |  |
| vii           | Total no. of floors of th      |               |                                                        |                                                                                                                                         |                       |                  | UI                                                  |  |
| vii.<br>viii. | Floor on which the pro         |               | Ground Floo                                            | t + Ground + First + :                                                                                                                  | Second + Inir         | u F10001)        |                                                     |  |
| VIII.         | located                        | porty is      | Stouriu i 100                                          | 1                                                                                                                                       |                       |                  |                                                     |  |
| ix.           | Approx. age of the property    |               | 30 years approx                                        |                                                                                                                                         |                       |                  | •                                                   |  |
| Χ.            | Residual age of the pr         | operty        | Approx. 30 y                                           | ears subjected to pro                                                                                                                   | oper and time         | ly mainten       | ance                                                |  |
| xi.           | Type of structure              |               |                                                        | earing structure on pi                                                                                                                  | llar beam colu        | ımn and 9'       | brick walls                                         |  |
| xii.          | Condition of the Struct        | ure           | Ordinary                                               |                                                                                                                                         |                       |                  |                                                     |  |
| xiii.         | Finishing of the building      |               | Average                                                |                                                                                                                                         |                       |                  | phno Engl                                           |  |
| 5.            |                                | Ter           | ure/ Occup                                             | ancy/ Possession                                                                                                                        | Details               | 87               | Sines                                               |  |