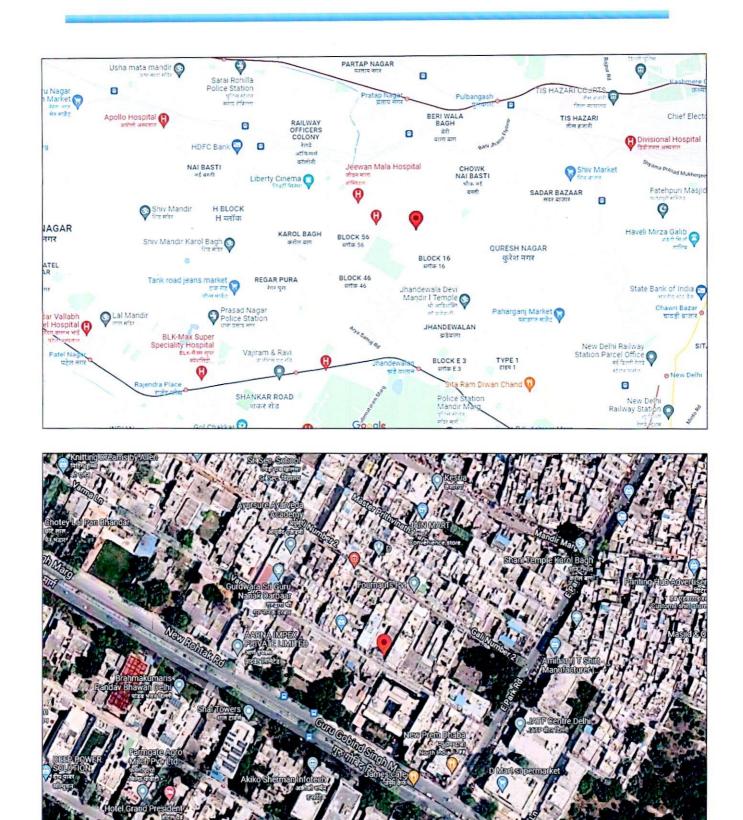

| 1.    |                                    |               |                                                             |       | mer Details                               |                            |                  |                                                                                                                 |  |
|-------|------------------------------------|---------------|-------------------------------------------------------------|-------|-------------------------------------------|----------------------------|------------------|-----------------------------------------------------------------------------------------------------------------|--|
| i.    | Name of the Owner's                |               | Mr. O. P R                                                  | ajga  | ria S/O Late Mr. De                       | ep Chand R                 | ajgaria          |                                                                                                                 |  |
| ii.   | Application No.                    |               | NA                                                          |       |                                           |                            |                  |                                                                                                                 |  |
| 2.    |                                    |               | P                                                           | rope  | erty Details                              |                            |                  |                                                                                                                 |  |
| i.    | Address                            |               |                                                             |       | alf Portion Third Flo                     | oor Without F              | Roof Right.      | Municipal No.                                                                                                   |  |
|       |                                    |               | 11099/C, V                                                  | Nard  | No. Xiv, Khasra No                        | o. 158/71, BI              | ock D, Shid      | ipura,                                                                                                          |  |
|       |                                    |               | Doriwalan,                                                  | Kar   | ol Bagh, New Delhi                        |                            |                  |                                                                                                                 |  |
| ii.   | Nearby Landmark                    |               |                                                             |       | haba / D. Mart                            |                            |                  |                                                                                                                 |  |
| iii.  | Google Map                         |               |                                                             |       | the Report                                |                            |                  |                                                                                                                 |  |
|       |                                    |               |                                                             |       | s or URL: 28°39'20.9"N 77°11'58.8"E       |                            |                  |                                                                                                                 |  |
| iv.   | Independent access to<br>property  | the           | Clear inde                                                  | pend  | lent access is availa                     | able                       |                  |                                                                                                                 |  |
| ٧.    | Type of ownership                  |               | Single own                                                  | nersh | nip                                       |                            |                  |                                                                                                                 |  |
| vi.   | Constitution of the Pro            | perty         | Free Hold                                                   |       |                                           |                            |                  |                                                                                                                 |  |
| vii.  | Is the property merged             | or colluded   | Yes                                                         |       |                                           |                            |                  |                                                                                                                 |  |
|       | with any other property            | /             | Comments                                                    | : Th  | e subject property is                     | s meraed wit               | h the adiac      | ent property                                                                                                    |  |
|       |                                    |               | bearing No                                                  |       |                                           | 0                          | ,,               |                                                                                                                 |  |
| 3.    | <b>Document Details</b>            |               | Status                                                      |       | Name of Approvi                           | ng Auth.                   | Арр              | roval No.                                                                                                       |  |
| i.    | Layout Plan                        |               | Available                                                   |       | DDA                                       |                            |                  |                                                                                                                 |  |
| ii.   | Building plan                      |               | Available                                                   |       | DDA                                       |                            |                  |                                                                                                                 |  |
| iii.  | Construction Permissio             | on            | Available                                                   |       | DDA                                       |                            |                  |                                                                                                                 |  |
| iv.   | Legal Documents                    |               | Available                                                   |       | Sale Deed                                 |                            | pal Tax<br>ceipt | Copy of TIR                                                                                                     |  |
| 4.    | a strange of the second            |               | Physical                                                    | Deta  | ails of the Proper                        |                            |                  |                                                                                                                 |  |
|       |                                    |               | Directions                                                  |       | As per Sale D                             |                            | Actual           | found at Site                                                                                                   |  |
|       |                                    |               | North                                                       |       | Other Prope                               |                            | Other Property   |                                                                                                                 |  |
|       |                                    |               | South                                                       |       | Gali                                      |                            | Entry            |                                                                                                                 |  |
| i.    | Adjoining Properties               |               | East                                                        | Fast  |                                           | Other Property No. 11098-C |                  | Other Property No.<br>11098-C                                                                                   |  |
|       |                                    |               | West                                                        | F     | Remaining Part of Property No.<br>11099-C |                            |                  |                                                                                                                 |  |
| ii.   | Are Boundaries matche              | ed            | Yes, from t                                                 | the d |                                           |                            | Flopen           | 110. 11099-0                                                                                                    |  |
| iii.  | Plot demarcation                   | 04            | NA                                                          |       |                                           |                            |                  |                                                                                                                 |  |
| iv.   | Approved land Use                  |               |                                                             | alas  | per property docum                        | ents                       |                  |                                                                                                                 |  |
| V.    | Type of Property                   |               | Commercia                                                   |       |                                           |                            | cial Floor       |                                                                                                                 |  |
| vi.   | No. of bed rooms                   | Living/ Dinin |                                                             |       | Toilets                                   | Kitche                     |                  | Other rooms                                                                                                     |  |
|       | NA                                 | NA            | ~                                                           |       | NA                                        | NA                         |                  | 01                                                                                                              |  |
| vii.  | Total no. of floors of the         |               |                                                             | nt +  | Ground + First + Se                       |                            |                  | 01                                                                                                              |  |
| /iii. | Floor on which the prop            |               | Third Floor                                                 |       |                                           |                            |                  |                                                                                                                 |  |
| ix.   | located<br>Approx. age of the prop | perty         | 30 years approx.                                            |       |                                           |                            |                  |                                                                                                                 |  |
| Х.    | Residual age of the pro            | operty        | Approx. 30 years subjected to proper and timely maintenance |       |                                           |                            |                  |                                                                                                                 |  |
| xi.   | Type of structure                  |               | RCC load I                                                  | beari | ing structure on pilla                    | ar beam colu               | mn and 9"        | brick walls                                                                                                     |  |
| xii.  | Condition of the Structu           | ure           | Ordinary                                                    |       |                                           |                            |                  |                                                                                                                 |  |
| ciii. | Finishing of the building          | q             | Average                                                     |       |                                           |                            |                  |                                                                                                                 |  |
| 5.    |                                    |               |                                                             | pan   | cy/ Possession I                          | Details                    | 1992             | provident representation of the second se |  |
| i.    | Property presently pos             |               |                                                             |       | Legal Owner                               |                            | 000              | onsultants                                                                                                      |  |
| ii.   | Status of Tenure                   |               |                                                             |       | NA                                        |                            | Ser.             | 121                                                                                                             |  |
|       | ·                                  |               |                                                             |       |                                           |                            | hno En           | As a                                                                                                            |  |