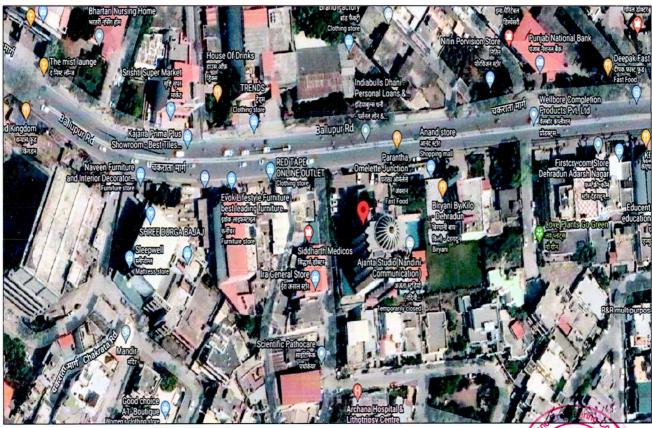

|    |       | , , , , , , , , , , , , , , , , , , , , |                                                         |
|----|-------|-----------------------------------------|---------------------------------------------------------|
| 6. | Loca  | tion of property                        |                                                         |
|    | a)    | Plot No. / Survey No.                   | Khasra no. 1281                                         |
|    | b)    | Door No.                                |                                                         |
|    | c)    | T. S. No. / Village                     | Mauza Garhi                                             |
|    | d)    | Ward / Taluka                           | Central Doon                                            |
|    | e)    | Mandal / District                       | Dehradun                                                |
|    | f)    | Date of issue and validity of layout    | 26/07/2017 valid till 26/07/2022                        |
|    |       | of approved map / plan                  |                                                         |
|    | g)    | Approved map / plan issuing             | Mussoorie Dehradun Development Authority (MDDA)         |
|    |       | authority                               |                                                         |
|    | h)    | Whether genuineness or                  | Genuineness of the approved map is not authenticated by |
|    |       | authenticity of approved map / plan     | us. But the document provided have a stamp from the     |
|    |       | is verified                             | concerned authority over it.                            |
|    | i)    | Any other comments by our               | Site measurements were according to the approved map    |
|    |       | empanelled Valuers on authenticity      |                                                         |
|    |       | of approved plan                        |                                                         |
| 7. | Posta | al address of the property              | Khasra no. 1281                                         |

| 8.   |        | City / Town                                              |         | Dehradun.                                      |                                     |  |  |
|------|--------|----------------------------------------------------------|---------|------------------------------------------------|-------------------------------------|--|--|
| 0.   | a)     | City / Town                                              |         |                                                | reporting leasted records.          |  |  |
|      | b)     | Residential Area                                         |         | ·                                              | roperties located nearby.           |  |  |
|      | c)     | Commercial Area                                          |         | Yes                                            |                                     |  |  |
|      | d)     | Industrial Area                                          |         | No                                             |                                     |  |  |
| 9.   |        | sification of the area                                   |         | High                                           |                                     |  |  |
|      | a)     | High / Middle / Poor                                     |         | High                                           |                                     |  |  |
| 10   | b)     | Urban / Semi Urban / Rural                               | line:4/ | Urban                                          | (AADDA)                             |  |  |
| 10.  |        | ge Panchayat / Municipality                              | limit/  | Mussoorie Denradun De                          | velopment Authority (MDDA)          |  |  |
| 11.  |        | ther covered under any<br>ral Govt. enactments (e.g. Urb |         | NA                                             |                                     |  |  |
|      |        | ng Act) or notified under (scheduled area/ cantonment    |         |                                                |                                     |  |  |
| 12.  |        | ase it is an agricultural lan                            |         | NA                                             |                                     |  |  |
| 12.  |        |                                                          | ots is  |                                                |                                     |  |  |
|      |        | emplated                                                 | 013 13  |                                                |                                     |  |  |
| 13.  | _      | ndaries of the property                                  |         |                                                |                                     |  |  |
|      | Are E  | Boundaries matched                                       |         | Yes from the available d                       |                                     |  |  |
|      |        | Directions                                               |         | As per TIR                                     | Actual found at Site                |  |  |
|      |        | North                                                    |         | lain Chakrata Road                             | Main Chakrata Road                  |  |  |
|      |        | South                                                    |         | rty of Mr. S C Tayal and<br>Mrs. Motia Virmani | Property of Mr. S C Tayal           |  |  |
|      |        | East                                                     |         | Land of Seller                                 | Other properties                    |  |  |
|      |        | West                                                     | Roa     | ad to Mahendra Vihar                           | Road                                |  |  |
| 14.1 | Dime   | ensions of the site                                      |         | Α                                              | В                                   |  |  |
|      |        |                                                          |         | As per the Deed                                | Actuals                             |  |  |
|      |        | North                                                    |         | 111 ft.                                        | 111 ft.                             |  |  |
|      |        | South                                                    |         | 111 ft.                                        | 111 ft.                             |  |  |
|      |        | East                                                     |         | 168 ft.                                        | 168 ft.                             |  |  |
|      |        | West                                                     |         | 168 ft.                                        | 168 ft.                             |  |  |
| 14.2 |        | ude, Longitude & Co-ordina                               | ates of | 30°19'59.2"N 78°01'20.3                        | "E                                  |  |  |
|      |        | strial Property                                          |         |                                                |                                     |  |  |
| 15.  |        | nt of the site                                           |         | yds.                                           | . mtr. /18500 sq. ft. / 2055.48 sq. |  |  |
| 16.  |        | nt of the site considered for va                         |         | Land Area – 1718.64 sq<br>yds.                 | . mtr. /18500 sq. ft. / 2055.48 sq. |  |  |
| 17.  | Whet   | ther occupied by the owner/ter                           | nant?   | Hotel is Operated by Ow                        | ner                                 |  |  |
|      | If occ | cupied by tenant, since how lo                           | na?     | Not applicable                                 |                                     |  |  |
| 1    |        | diplocal by torrount, orrive file in to.                 | 3       |                                                |                                     |  |  |

| II. | CHARAC                                                 | TERISTICS OF THE SITE                                  |
|-----|--------------------------------------------------------|--------------------------------------------------------|
| 1.  | Classification of locality                             | Urban Developing Area                                  |
| 2.  | Development of surrounding areas                       | Urban Developing Area                                  |
| 3.  | Possibility of frequent flooding / sub-                | No                                                     |
|     | merging                                                |                                                        |
| 4.  | Feasibility to the Civic amenities like                | Yes, available within the close vicinity of 01 Km From |
|     | school, hospital, bus stop, market etc.                | subject property.                                      |
| 5.  | Number of Floors                                       | RCC- Ground + Basement + Six Floors                    |
| 6.  | Type of Structure                                      | RCC framed pillar, beam, column structure on RCC slab  |
| 7.  | Type of use to which it can be put                     | Commercial                                             |
| 8.  | Any usage restriction                                  | No                                                     |
| 9.  | Is plot in town planning approved layout?              | Yes, the plan is approved by MDDA                      |
| 10. | Corner plot or intermittent plot?                      | Corner plot, road from two sides                       |
| 11. | Road facilities                                        | Yes                                                    |
| 12. | Type of road available at present                      | Bitumen Surfaced Road                                  |
| 13. | Width of road – is it below 20 ft. or more than 20 ft. | Width of road is 100 ft.                               |
| 14. | Is it a land – locked land?                            | No                                                     |
| 15. | Water potentiality                                     | Jal Board                                              |
| 16. | Underground sewerage system                            | Exists in the area                                     |
| 17. | Is power supply available at the site?                 | Exists in the area                                     |
| 18. | Advantage of the site                                  | The site is located on the main chakrata road          |
| 19. | Special remarks, if any, like threat of                | None                                                   |
|     | acquisition of land for public service                 |                                                        |
|     | purposes, road widening or applicability of            |                                                        |
|     | CRZ provisions etc. (Distance from sea-                |                                                        |
|     | coast / tidal level must be incorporated)              |                                                        |