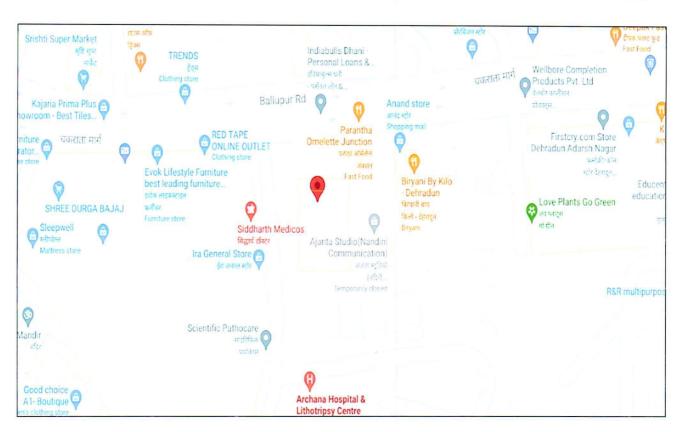

The Ramada which is the managing company of this hotel has excellent services and is well constructed with good aesthetics.

This hotel is located in a posh area of Chakrata road, Dehradun and has all the civic amenities like hospitals, railway station, schools etc. within 5 km radius of the property. The subject property is situated on the main road of width 100ft.

| II. | CHARAC                                                 | TERISTICS OF THE SITE                                  |
|-----|--------------------------------------------------------|--------------------------------------------------------|
| 1.  | Classification of locality                             | Urban Developing Area                                  |
| 2.  | Development of surrounding areas                       | Urban Developing Area                                  |
| 3.  | Possibility of frequent flooding / sub-                | No                                                     |
|     | merging                                                |                                                        |
| 4.  | Feasibility to the Civic amenities like                | Yes, available within the close vicinity of 01 Km From |
|     | school, hospital, bus stop, market etc.                | subject property.                                      |
| 5.  | Number of Floors                                       | RCC- Ground + Basement + Six Floors                    |
| 6.  | Type of Structure                                      | RCC framed pillar, beam, column structure on RCC slab  |
| 7.  | Type of use to which it can be put                     | Commercial                                             |
| 8.  | Any usage restriction                                  | No                                                     |
| 9.  | Is plot in town planning approved layout?              | Yes, the plan is approved by MDDA                      |
| 10. | Corner plot or intermittent plot?                      | Corner plot, road from two sides                       |
| 11. | Road facilities                                        | Yes                                                    |
| 12. | Type of road available at present                      | Bitumen Surfaced Road                                  |
| 13. | Width of road – is it below 20 ft. or more than 20 ft. | Width of road is 100 ft.                               |
| 14. | Is it a land – locked land?                            | No                                                     |
| 15. | Water potentiality                                     | Jal Board                                              |
| 16. | Underground sewerage system                            | Exists in the area                                     |
| 17. | Is power supply available at the site?                 | Exists in the area                                     |
| 18. | Advantage of the site                                  | The site is located on the main chakrata road          |
| 19. | Special remarks, if any, like threat of                | None                                                   |
|     | acquisition of land for public service                 |                                                        |
|     | purposes, road widening or applicability of            |                                                        |
|     | CRZ provisions etc. (Distance from sea-                |                                                        |
|     | coast / tidal level must be incorporated)              |                                                        |