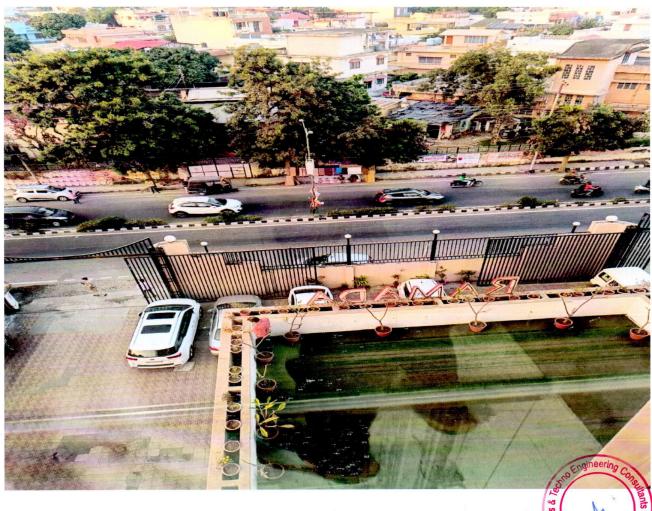

The Ramada which is the managing company of this hotel has excellent services and is well constructed with good aesthetics.

This hotel is located in a posh area of Chakrata road, Dehradun and has all the civic amenities like hospitals, railway station, schools etc. within 5 km radius of the property. The subject property is situated on the main road of width 100ft.

| II. | CHARAC                                                 | TERISTICS OF THE SITE                                  |
|-----|--------------------------------------------------------|--------------------------------------------------------|
| 1.  | Classification of locality                             | Urban Developing Area                                  |
| 2.  | Development of surrounding areas                       | Urban Developing Area                                  |
| 3.  | Possibility of frequent flooding / sub-                | No                                                     |
|     | merging                                                |                                                        |
| 4.  | Feasibility to the Civic amenities like                | Yes, available within the close vicinity of 01 Km From |
|     | school, hospital, bus stop, market etc.                | subject property.                                      |
| 5.  | Number of Floors                                       | RCC- Ground + Basement + Six Floors                    |
| 6.  | Type of Structure                                      | RCC framed pillar, beam, column structure on RCC slab  |
| 7.  | Type of use to which it can be put                     | Commercial                                             |
| 8.  | Any usage restriction                                  | No                                                     |
| 9.  | Is plot in town planning approved layout?              | Yes, the plan is approved by MDDA                      |
| 10. | Corner plot or intermittent plot?                      | Corner plot, road from two sides                       |
| 11. | Road facilities                                        | Yes                                                    |
| 12. | Type of road available at present                      | Bitumen Surfaced Road                                  |
| 13. | Width of road – is it below 20 ft. or more than 20 ft. | Width of road is 100 ft.                               |
| 14. | Is it a land – locked land?                            | No                                                     |
| 15. | Water potentiality                                     | Jal Board                                              |
| 16. | Underground sewerage system                            | Exists in the area                                     |
| 17. | Is power supply available at the site?                 | Exists in the area                                     |
| 18. | Advantage of the site                                  | The site is located on the main chakrata road          |
| 19. | Special remarks, if any, like threat of                | None                                                   |
|     | acquisition of land for public service                 |                                                        |
|     | purposes, road widening or applicability of            |                                                        |
|     | CRZ provisions etc. (Distance from sea-                |                                                        |
|     | coast / tidal level must be incorporated)              |                                                        |