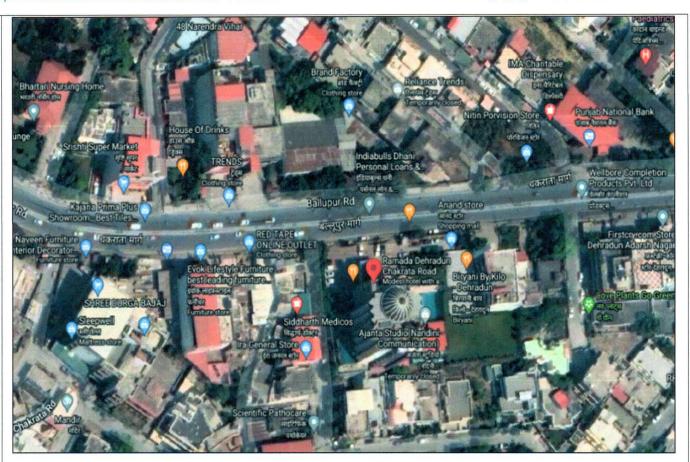

The Ramada which is the managing company of this hotel has excellent services and is well constructed with good aesthetics.

This hotel is located in a posh area of Chakrata road, Dehradun and has all the civic amenities like hospitals, railway station, schools etc. within 5 km radius of the property. The subject property is situated on the main road of width 100ft.

| II. | CHARAC                                                 | TERISTICS OF THE SITE                                  |
|-----|--------------------------------------------------------|--------------------------------------------------------|
| 1.  | Classification of locality                             | Urban Developing Area                                  |
| 2.  | Development of surrounding areas                       | Urban Developing Area                                  |
| 3.  | Possibility of frequent flooding / sub-                | No                                                     |
|     | merging                                                |                                                        |
| 4.  | Feasibility to the Civic amenities like                | Yes, available within the close vicinity of 01 Km From |
|     | school, hospital, bus stop, market etc.                | subject property.                                      |
| 5.  | Number of Floors                                       | RCC- Ground + Basement + Six Floors                    |
| 6.  | Type of Structure                                      | RCC framed pillar, beam, column structure on RCC slab  |
| 7.  | Type of use to which it can be put                     | Commercial                                             |
| 8.  | Any usage restriction                                  | No                                                     |
| 9.  | Is plot in town planning approved layout?              | Yes, the plan is approved by MDDA                      |
| 10. | Corner plot or intermittent plot?                      | Corner plot, road from two sides                       |
| 11. | Road facilities                                        | Yes                                                    |
| 12. | Type of road available at present                      | Bitumen Surfaced Road                                  |
| 13. | Width of road – is it below 20 ft. or more than 20 ft. | Width of road is 100 ft.                               |
| 14. | Is it a land – locked land?                            | No                                                     |
| 15. | Water potentiality                                     | Jal Board                                              |
| 16. | Underground sewerage system                            | Exists in the area                                     |
| 17. | Is power supply available at the site?                 | Exists in the area                                     |
| 18. | Advantage of the site                                  | The site is located on the main chakrata road          |
| 19. | Special remarks, if any, like threat of                | None                                                   |
|     | acquisition of land for public service                 |                                                        |
|     | purposes, road widening or applicability of            |                                                        |
|     | CRZ provisions etc. (Distance from sea-                |                                                        |
|     | coast / tidal level must be incorporated)              |                                                        |