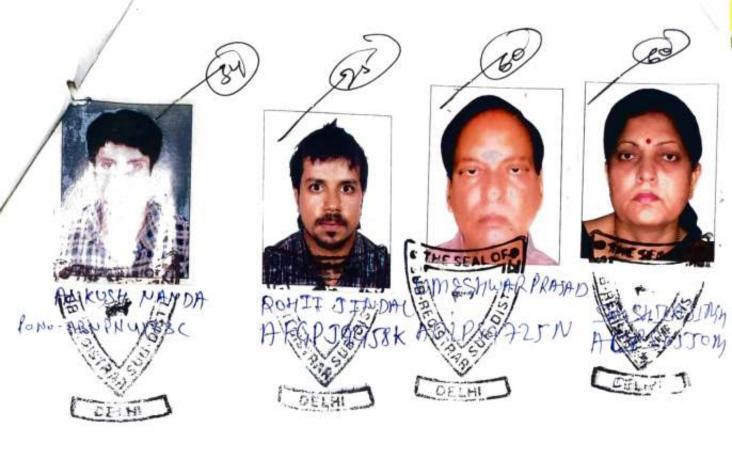

Pho ON

Span

Sushibe singn

his Sale Deed is executed at New Delhi, on this 2010 day of April, 2011, by (1) MR. ANKUSH NANDA son of SHRI S.K. NANDA resident of R-1/202, GROUND FLOOR, HAUZ KHAS ENCLAVE, NEW DELHI and (2) MR. ROHIT JINDAL son of SHRI B.R. JINDAL resident of A-12/12, DLF-I, GURGOAN, HARYANA (BOTH ARE HAVING EQUAL SHARES), hereinafter jointly called the "VENDORS" of the one part:

### IN FAVOUR OF

(1) SHRI UMESHWAR PRASAD SINGH son of LATE SHRI RAGHO PRASAD SINGH & (2) SMT. SHUSHILA SINGH wife of CHRI UMESHWAR PRASAD SINGH both resident of SILLA WRAT, NORTH SHRI KRISHNA PURI BORING ROAD, PATNA, BIHAR, hereinafter jointly called the "VENDEES" of the other part.