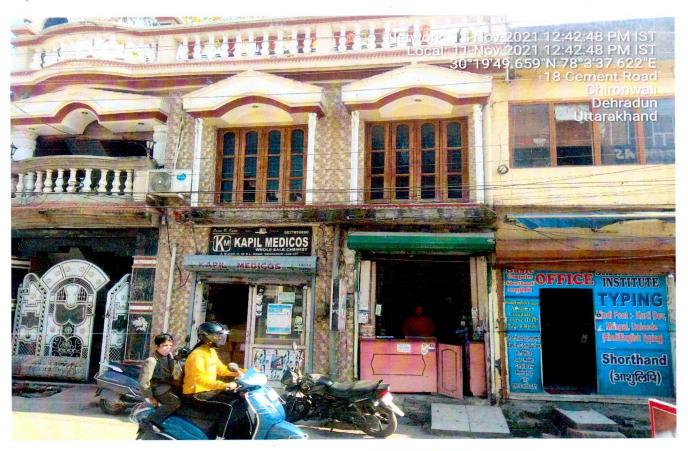

# **COMMERCIAL SHOP**

SITUATED AT SHOP NO. 3, DL ROAD (AMBEDKAR ROAD), DISTRICT DEHRADUN

# **ASSET/ PROPERTY UNDER VALUATION**

SITUATED AT SHOP NO. 3, DL ROAD (AMBEDKAR ROAD), DISTRICT DEHRADUN

M/S. SANJIVANI MEDICOS

| 1.        | Customer Details                                                                        |             |                               |                                                  |                |                          |                   |  |  |
|-----------|-----------------------------------------------------------------------------------------|-------------|-------------------------------|--------------------------------------------------|----------------|--------------------------|-------------------|--|--|
| i.        | Name                                                                                    |             | M/s. Sanjivani                | M/s. Sanjivani Medicos                           |                |                          |                   |  |  |
| ii.       | Application No.                                                                         |             | NA                            |                                                  |                |                          |                   |  |  |
| 2.        |                                                                                         |             |                               | Property Details                                 |                |                          |                   |  |  |
| i.        | Address                                                                                 |             | Shop No. 3, D                 | L Road (Ambedkar Ro                              | oad), District | Dehradun                 |                   |  |  |
| ii.       | Nearby Landmark                                                                         |             | Near SBI, DL I                | Road                                             |                |                          |                   |  |  |
| iii.      | Google Map                                                                              |             | Enclosed with                 | h the Report                                     |                |                          | я.                |  |  |
|           |                                                                                         |             | Coordinates                   | Coordinates or URL: 30°19'49.659"N 78°3'37.622"E |                |                          |                   |  |  |
| iv.       | Independent access to property                                                          | the         | Clear independ                | dent access is availab                           | ole            |                          |                   |  |  |
| ٧.        | Type of ownership                                                                       |             | Single owners                 | hip                                              |                |                          |                   |  |  |
| vi.       | Constitution of the Pro                                                                 | perty       | Free Hold                     |                                                  |                |                          |                   |  |  |
| vii.      | Is the property merged                                                                  | or          | No                            |                                                  |                |                          |                   |  |  |
|           | colluded with any other                                                                 |             | Comments: N                   | A                                                |                |                          |                   |  |  |
| 3.        | Document Details                                                                        |             | Status                        | Name of Approvi                                  | ing Auth.      | А                        | pproval No.       |  |  |
| i.        | Layout Plan                                                                             |             | No                            | NA                                               |                |                          |                   |  |  |
| 3000.00   |                                                                                         |             | information provided          |                                                  |                |                          |                   |  |  |
| ii.       | Building plan                                                                           |             | No information provided       | NA                                               |                |                          |                   |  |  |
| iii.      | Construction Permission                                                                 | on          | No<br>information<br>provided | NA                                               |                |                          |                   |  |  |
| iv.       | Legal Documents                                                                         |             | Available                     | Sale Deed                                        | No             | one                      | None              |  |  |
| 4.        |                                                                                         |             | Physica                       | I Details of the Pro                             | perty          |                          |                   |  |  |
|           |                                                                                         |             | Directions                    | As per Sale De                                   | eed/TIR        | Actu                     | ial found at Site |  |  |
|           |                                                                                         |             | North                         | M/s. Kapil Medicos                               |                | M/s                      | . Kapil Medicos   |  |  |
| i.        | Adjoining Properties                                                                    |             | South                         | Property of She                                  | eila Devi      | Ot                       | hers property     |  |  |
|           | , , ,                                                                                   |             | East                          | Property of Jame                                 |                | Property of Jameel Ahmad |                   |  |  |
|           |                                                                                         |             | West                          | DL Roa                                           |                |                          | DL Road           |  |  |
| ii.       | Are Boundaries match                                                                    | ed          | Yes                           | DETTOO                                           | <u> </u>       |                          | DE MOGG           |  |  |
| iii.      | Plot demarcation                                                                        |             |                               | vith permanent bounds                            | arv            |                          |                   |  |  |
| iv.       | Approved land Use                                                                       |             |                               | s per property docume                            |                |                          |                   |  |  |
|           | Type of Property                                                                        |             |                               | hop                                              | NA             |                          |                   |  |  |
| v.<br>vi. | No. of bed rooms                                                                        | Living/ Dir |                               | Toilets                                          | Kitch          | en                       | Other rooms       |  |  |
| VI.       | NA NA                                                                                   |             | VA                            | NA                                               | NA             |                          | NA                |  |  |
| vii.      | Total no. of floors of th                                                               | e property  | 2 (Ground + F                 | irst Floor)                                      |                |                          |                   |  |  |
| viii.     | Floor on which the pro located                                                          |             | Ground Floor                  |                                                  |                |                          |                   |  |  |
| ix.       | Approx. age of the pro                                                                  | perty       | Approx. 46 ye                 | ars                                              |                |                          |                   |  |  |
| Χ.        | Residual age of the pro                                                                 |             |                               | to timely maintenance                            | 9.             |                          |                   |  |  |
| xi.       | Type of structure                                                                       | -           | RCC load bea                  |                                                  |                |                          |                   |  |  |
| xii.      | Condition of the Struct                                                                 | ure         | Good                          |                                                  |                |                          |                   |  |  |
| AII.      |                                                                                         |             | Simple Plastered walls        |                                                  |                |                          |                   |  |  |
| xiii.     | Finishing of the building Simple Plastered walls  Tenure/ Occupancy/ Possession Details |             |                               |                                                  |                |                          |                   |  |  |
| xiii.     | Finishing of the buildin                                                                | 9           |                               |                                                  | on Details     |                          |                   |  |  |
|           | Property presently pos                                                                  |             | Tenure/ Occ                   |                                                  | on Details     |                          | cociates Value    |  |  |