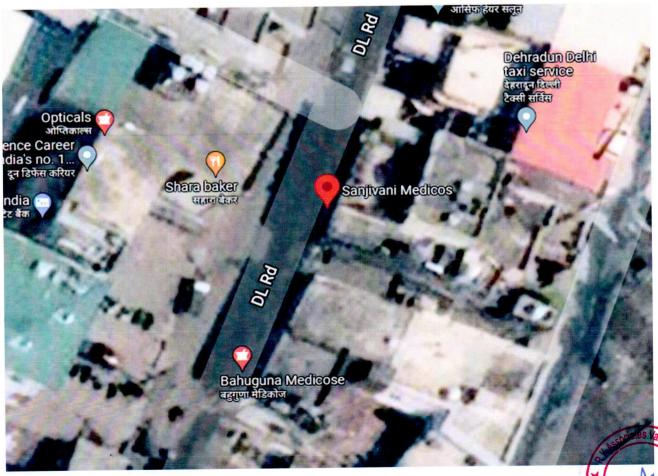

| 1.        | Customer Details                                                                        |             |                               |                                                  |                |                          |                   |  |  |
|-----------|-----------------------------------------------------------------------------------------|-------------|-------------------------------|--------------------------------------------------|----------------|--------------------------|-------------------|--|--|
| i.        | Name                                                                                    |             | M/s. Sanjivani                | M/s. Sanjivani Medicos                           |                |                          |                   |  |  |
| ii.       | Application No.                                                                         |             | NA                            |                                                  |                |                          |                   |  |  |
| 2.        |                                                                                         |             |                               | Property Details                                 |                |                          |                   |  |  |
| i.        | Address                                                                                 |             | Shop No. 3, D                 | L Road (Ambedkar Ro                              | oad), District | Dehradun                 |                   |  |  |
| ii.       | Nearby Landmark                                                                         |             | Near SBI, DL I                | Road                                             |                |                          |                   |  |  |
| iii.      | Google Map                                                                              |             | Enclosed with                 | h the Report                                     |                |                          | я.                |  |  |
|           |                                                                                         |             | Coordinates                   | Coordinates or URL: 30°19'49.659"N 78°3'37.622"E |                |                          |                   |  |  |
| iv.       | Independent access to property                                                          | the         | Clear independ                | dent access is availab                           | ole            |                          |                   |  |  |
| ٧.        | Type of ownership                                                                       |             | Single owners                 | hip                                              |                |                          |                   |  |  |
| vi.       | Constitution of the Pro                                                                 | perty       | Free Hold                     |                                                  |                |                          |                   |  |  |
| vii.      | Is the property merged                                                                  | or          | No                            |                                                  |                |                          |                   |  |  |
|           | colluded with any other                                                                 |             | Comments: N                   | A                                                |                |                          |                   |  |  |
| 3.        | Document Details                                                                        |             | Status                        | Name of Approvi                                  | ing Auth.      | А                        | pproval No.       |  |  |
| i.        | Layout Plan                                                                             |             | No                            | NA                                               |                |                          |                   |  |  |
| 3000.00   |                                                                                         |             | information provided          |                                                  |                |                          |                   |  |  |
| ii.       | Building plan                                                                           |             | No information provided       | NA                                               |                |                          |                   |  |  |
| iii.      | Construction Permission                                                                 | on          | No<br>information<br>provided | NA                                               |                |                          |                   |  |  |
| iv.       | Legal Documents                                                                         |             | Available                     | Sale Deed                                        | No             | one                      | None              |  |  |
| 4.        |                                                                                         |             | Physica                       | I Details of the Pro                             | perty          |                          |                   |  |  |
|           |                                                                                         |             | Directions                    | As per Sale De                                   | eed/TIR        | Actu                     | ial found at Site |  |  |
|           |                                                                                         |             | North                         | M/s. Kapil Medicos                               |                | M/s                      | . Kapil Medicos   |  |  |
| i.        | Adjoining Properties                                                                    |             | South                         | Property of She                                  | eila Devi      | Ot                       | hers property     |  |  |
|           | , , ,                                                                                   |             | East                          | Property of Jame                                 |                | Property of Jameel Ahmad |                   |  |  |
|           |                                                                                         |             | West                          | DL Roa                                           |                |                          | DL Road           |  |  |
| ii.       | Are Boundaries match                                                                    | ed          | Yes                           | DETTOO                                           | <u> </u>       |                          | DE MOGG           |  |  |
| iii.      | Plot demarcation                                                                        |             |                               | vith permanent bounds                            | arv            |                          |                   |  |  |
| iv.       | Approved land Use                                                                       |             |                               | s per property docume                            |                |                          |                   |  |  |
|           | Type of Property                                                                        |             |                               | hop                                              | NA             |                          |                   |  |  |
| v.<br>vi. | No. of bed rooms                                                                        | Living/ Dir |                               | Toilets                                          | Kitch          | en                       | Other rooms       |  |  |
| VI.       | NA NA                                                                                   |             | VA                            | NA                                               | NA             |                          | NA                |  |  |
| vii.      | Total no. of floors of th                                                               | e property  | 2 (Ground + F                 | irst Floor)                                      |                |                          |                   |  |  |
| viii.     | Floor on which the pro located                                                          |             | Ground Floor                  |                                                  |                |                          |                   |  |  |
| ix.       | Approx. age of the pro                                                                  | perty       | Approx. 46 ye                 | ars                                              |                |                          |                   |  |  |
| Χ.        | Residual age of the pro                                                                 |             |                               | to timely maintenance                            | 9.             |                          |                   |  |  |
| xi.       | Type of structure                                                                       | -           | RCC load bea                  |                                                  |                |                          |                   |  |  |
| xii.      | Condition of the Struct                                                                 | ure         | Good                          |                                                  |                |                          |                   |  |  |
| AII.      |                                                                                         |             | Simple Plastered walls        |                                                  |                |                          |                   |  |  |
| xiii.     | Finishing of the building Simple Plastered walls  Tenure/ Occupancy/ Possession Details |             |                               |                                                  |                |                          |                   |  |  |
| xiii.     | Finishing of the buildin                                                                | 9           |                               |                                                  | on Details     |                          |                   |  |  |
|           | Property presently pos                                                                  |             | Tenure/ Occ                   |                                                  | on Details     |                          | cociates Value    |  |  |