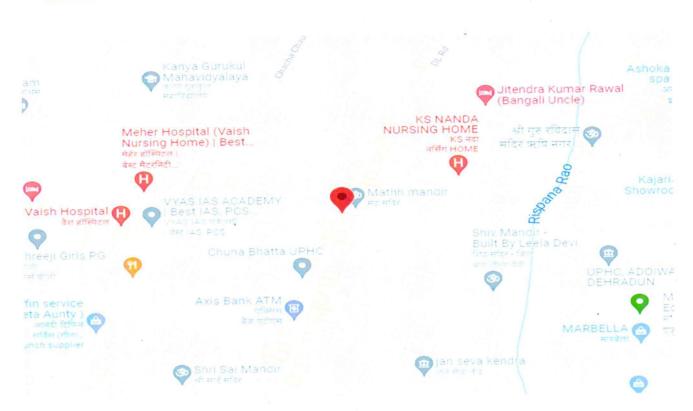

| 1.        | Customer Details                                                                        |             |                               |                                                  |                |                          |                   |  |  |
|-----------|-----------------------------------------------------------------------------------------|-------------|-------------------------------|--------------------------------------------------|----------------|--------------------------|-------------------|--|--|
| i.        | Name                                                                                    |             | M/s. Sanjivani                | M/s. Sanjivani Medicos                           |                |                          |                   |  |  |
| ii.       | Application No.                                                                         |             | NA                            |                                                  |                |                          |                   |  |  |
| 2.        |                                                                                         |             |                               | Property Details                                 |                |                          |                   |  |  |
| i.        | Address                                                                                 |             | Shop No. 3, D                 | L Road (Ambedkar Ro                              | oad), District | Dehradun                 |                   |  |  |
| ii.       | Nearby Landmark                                                                         |             | Near SBI, DL I                | Road                                             |                |                          |                   |  |  |
| iii.      | Google Map                                                                              |             | Enclosed with                 | h the Report                                     |                |                          | я.                |  |  |
|           |                                                                                         |             | Coordinates                   | Coordinates or URL: 30°19'49.659"N 78°3'37.622"E |                |                          |                   |  |  |
| iv.       | Independent access to property                                                          | the         | Clear independ                | dent access is availab                           | ole            |                          |                   |  |  |
| ٧.        | Type of ownership                                                                       |             | Single owners                 | hip                                              |                |                          |                   |  |  |
| vi.       | Constitution of the Pro                                                                 | perty       | Free Hold                     |                                                  |                |                          |                   |  |  |
| vii.      | Is the property merged                                                                  | or          | No                            |                                                  |                |                          |                   |  |  |
|           | colluded with any other                                                                 |             | Comments: N                   | A                                                |                |                          |                   |  |  |
| 3.        | Document Details                                                                        |             | Status                        | Name of Approvi                                  | ing Auth.      | А                        | pproval No.       |  |  |
| i.        | Layout Plan                                                                             |             | No                            | NA                                               |                |                          |                   |  |  |
| 3000.00   |                                                                                         |             | information provided          |                                                  |                |                          |                   |  |  |
| ii.       | Building plan                                                                           |             | No information provided       | NA                                               |                |                          |                   |  |  |
| iii.      | Construction Permission                                                                 | on          | No<br>information<br>provided | NA                                               |                |                          |                   |  |  |
| iv.       | Legal Documents                                                                         |             | Available                     | Sale Deed                                        | No             | one                      | None              |  |  |
| 4.        |                                                                                         |             | Physica                       | I Details of the Pro                             | perty          |                          |                   |  |  |
|           |                                                                                         |             | Directions                    | As per Sale De                                   | eed/TIR        | Actu                     | ial found at Site |  |  |
|           |                                                                                         |             | North                         | M/s. Kapil Medicos                               |                | M/s                      | . Kapil Medicos   |  |  |
| i.        | Adjoining Properties                                                                    |             | South                         | Property of She                                  | eila Devi      | Ot                       | hers property     |  |  |
|           | , , ,                                                                                   |             | East                          | Property of Jame                                 |                | Property of Jameel Ahmad |                   |  |  |
|           |                                                                                         |             | West                          | DL Roa                                           |                |                          | DL Road           |  |  |
| ii.       | Are Boundaries match                                                                    | ed          | Yes                           | DETTOO                                           | <u> </u>       |                          | DE MOGG           |  |  |
| iii.      | Plot demarcation                                                                        |             |                               | vith permanent bounds                            | arv            |                          |                   |  |  |
| iv.       | Approved land Use                                                                       |             |                               | s per property docume                            |                |                          |                   |  |  |
|           | Type of Property                                                                        |             |                               | hop                                              | NA             |                          |                   |  |  |
| v.<br>vi. | No. of bed rooms                                                                        | Living/ Dir |                               | Toilets                                          | Kitch          | en                       | Other rooms       |  |  |
| VI.       | NA NA                                                                                   |             | VA                            | NA                                               | NA             |                          | NA                |  |  |
| vii.      | Total no. of floors of th                                                               | e property  | 2 (Ground + F                 | irst Floor)                                      |                |                          |                   |  |  |
| viii.     | Floor on which the pro located                                                          |             | Ground Floor                  |                                                  |                |                          |                   |  |  |
| ix.       | Approx. age of the pro                                                                  | perty       | Approx. 46 ye                 | ars                                              |                |                          |                   |  |  |
| Χ.        | Residual age of the pro                                                                 |             |                               | to timely maintenance                            | 9.             |                          |                   |  |  |
| xi.       | Type of structure                                                                       | -           | RCC load bea                  |                                                  |                |                          |                   |  |  |
| xii.      | Condition of the Struct                                                                 | ure         | Good                          |                                                  |                |                          |                   |  |  |
| AII.      |                                                                                         |             | Simple Plastered walls        |                                                  |                |                          |                   |  |  |
| xiii.     | Finishing of the building Simple Plastered walls  Tenure/ Occupancy/ Possession Details |             |                               |                                                  |                |                          |                   |  |  |
| xiii.     | Finishing of the buildin                                                                | 9           |                               |                                                  | on Details     |                          |                   |  |  |
|           | Property presently pos                                                                  |             | Tenure/ Occ                   |                                                  | on Details     |                          | cociates Value    |  |  |