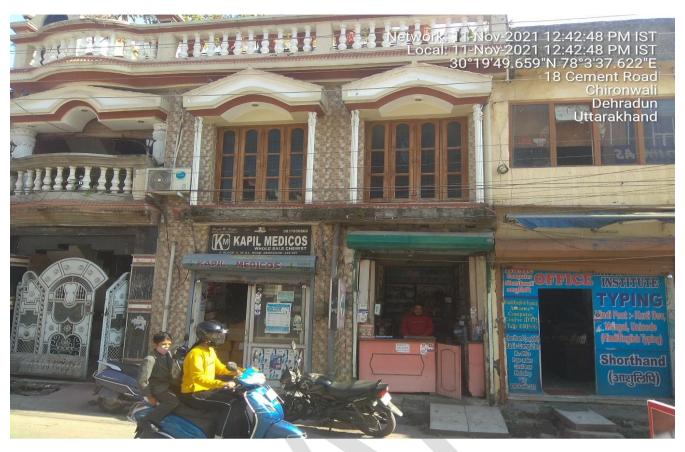

## **ASSET/ PROPERTY UNDER VALUATION**

SITUATED AT SHOP NO. 3, DL ROAD (AMBEDKAR ROAD), DISTRICT DEHRADUN

M/S. SANJIVANI MEDICOS

| 1.    |                                    |             |                                                        | Customer Details       |                         |                    |                    |
|-------|------------------------------------|-------------|--------------------------------------------------------|------------------------|-------------------------|--------------------|--------------------|
| i.    | Name                               |             |                                                        | M/s. Sanjivani Medicos |                         |                    |                    |
| ii.   | Application No.                    |             | NA                                                     |                        |                         |                    |                    |
| 2.    | Application No.                    |             | Property Details                                       |                        |                         |                    |                    |
| i.    | Address                            |             | Shop No. 3, DL Road (Ambedkar Road), District Dehradun |                        |                         |                    |                    |
| ii.   | Nearby Landmark                    |             | Near SBI, DL                                           | ,                      | oady, Diotriot          | Domadan            |                    |
| iii.  | Google Map                         |             |                                                        | th the Report          |                         |                    |                    |
|       | 3 - 7                              |             |                                                        | or URL: 30°19'49.659   | 9"N 78°3'37.6           | 22"E               |                    |
| iv.   | Independent access to property     | the         | Clear independent access is available                  |                        |                         |                    |                    |
| V.    | Type of ownership                  |             | Single ownership                                       |                        |                         |                    |                    |
| vi.   | Constitution of the Prop           |             | Free Hold                                              |                        |                         |                    |                    |
| vii.  | Is the property merged             | or          | No                                                     |                        |                         |                    |                    |
|       | colluded with any other            | property    | Comments: N                                            | IA                     |                         |                    |                    |
| 3.    | <b>Document Details</b>            |             | Status                                                 | Name of Approv         | ing Auth.               | -                  | Approval No.       |
| i.    | Layout Plan                        |             | No<br>information<br>provided                          | NA                     |                         |                    |                    |
| ii.   | Building plan                      |             | No<br>information<br>provided                          | NA                     |                         |                    |                    |
| iii.  | Construction Permissio             | n           | No<br>information<br>provided                          | NA                     |                         |                    |                    |
| iv.   | Legal Documents                    |             | Available                                              | Sale Deed              |                         | one                | None               |
| 4.    |                                    |             |                                                        | al Details of the Pro  |                         |                    |                    |
|       |                                    |             | Directions                                             | As per Sale D          |                         |                    | ual found at Site  |
|       |                                    |             | North                                                  | M/s. Kapil Medicos     |                         | M/s. Kapil Medicos |                    |
| i.    | Adjoining Properties               |             | South                                                  |                        | Property of Sheila Devi |                    | thers property     |
|       |                                    |             | East                                                   | Property of Jame       |                         | Propert            | ty of Jameel Ahmad |
|       |                                    |             | West                                                   | DL Roa                 | ıd                      |                    | DL Road            |
| ii.   | Are Boundaries matche              | ed          | Yes                                                    |                        |                         |                    |                    |
| iii.  | Plot demarcation                   |             |                                                        | with permanent bound   | •                       |                    |                    |
| iv.   | Approved land Use                  |             |                                                        | as per property docum  |                         |                    |                    |
| ٧.    | Type of Property                   | 1111/191    | Commercial S                                           |                        | NA                      |                    | Other              |
| vi.   | No. of bed rooms<br>NA             | Living/ Dir | ing area                                               | Toilets<br>NA          | Kitch<br>NA             |                    | Other rooms<br>NA  |
| vii.  | Total no. of floors of the         | nroperty    | 2 (Ground + F                                          | Firet Floor)           |                         |                    |                    |
| viii. | Floor on which the proplet located |             | Ground Floor                                           | ,                      |                         |                    |                    |
| ix.   | Approx. age of the prop            | erty        | Approx. 46 ye                                          | ears                   |                         |                    |                    |
| X.    | Residual age of the pro            |             |                                                        | to timely maintenance  | Э                       |                    |                    |
| xi.   | Type of structure                  |             | RCC load bea                                           | aring structure        |                         |                    |                    |
| xii.  | Condition of the Structu           |             | Good                                                   |                        |                         |                    |                    |
| xiii. | Finishing of the building          | ]           | Simple Plaste                                          |                        |                         |                    |                    |
| 5.    |                                    |             | Tenure/ Occ                                            | cupancy/ Possession    | on Details              |                    |                    |
| i.    | Property presently poss            | sessed/ occ | cupied by Legal Owner                                  |                        |                         |                    |                    |
| ii.   | Status of Tenure                   |             |                                                        | 17 Years               |                         |                    |                    |