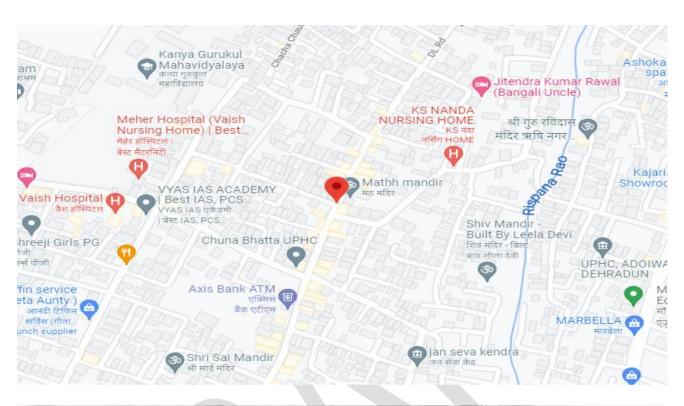

| 1.    |                                    |             |                                                        | Customer Details       |                         |                    |                    |
|-------|------------------------------------|-------------|--------------------------------------------------------|------------------------|-------------------------|--------------------|--------------------|
| i.    | Name                               |             |                                                        | M/s. Sanjivani Medicos |                         |                    |                    |
| ii.   | Application No.                    |             | NA                                                     |                        |                         |                    |                    |
| 2.    | Application No.                    |             | Property Details                                       |                        |                         |                    |                    |
| i.    | Address                            |             | Shop No. 3, DL Road (Ambedkar Road), District Dehradun |                        |                         |                    |                    |
| ii.   | Nearby Landmark                    |             | Near SBI, DL                                           | ,                      | oady, Diotriot          | Domadan            |                    |
| iii.  | Google Map                         |             |                                                        | th the Report          |                         |                    |                    |
|       | 3 - 7                              |             |                                                        | or URL: 30°19'49.659   | 9"N 78°3'37.6           | 22"E               |                    |
| iv.   | Independent access to property     | the         | Clear independent access is available                  |                        |                         |                    |                    |
| V.    | Type of ownership                  |             | Single ownership                                       |                        |                         |                    |                    |
| vi.   | Constitution of the Prop           |             | Free Hold                                              |                        |                         |                    |                    |
| vii.  | Is the property merged             | or          | No                                                     |                        |                         |                    |                    |
|       | colluded with any other            | property    | Comments: N                                            | IA                     |                         |                    |                    |
| 3.    | <b>Document Details</b>            |             | Status                                                 | Name of Approv         | ing Auth.               | -                  | Approval No.       |
| i.    | Layout Plan                        |             | No<br>information<br>provided                          | NA                     |                         |                    |                    |
| ii.   | Building plan                      |             | No<br>information<br>provided                          | NA                     |                         |                    |                    |
| iii.  | Construction Permissio             | n           | No<br>information<br>provided                          | NA                     |                         |                    |                    |
| iv.   | Legal Documents                    |             | Available                                              | Sale Deed              |                         | one                | None               |
| 4.    |                                    |             |                                                        | al Details of the Pro  |                         |                    |                    |
|       |                                    |             | Directions                                             | As per Sale D          |                         |                    | ual found at Site  |
|       |                                    |             | North                                                  | M/s. Kapil Medicos     |                         | M/s. Kapil Medicos |                    |
| i.    | Adjoining Properties               |             | South                                                  |                        | Property of Sheila Devi |                    | thers property     |
|       |                                    |             | East                                                   | Property of Jame       |                         | Propert            | ty of Jameel Ahmad |
|       |                                    |             | West                                                   | DL Roa                 | ıd                      |                    | DL Road            |
| ii.   | Are Boundaries matche              | ed          | Yes                                                    |                        |                         |                    |                    |
| iii.  | Plot demarcation                   |             |                                                        | with permanent bound   | •                       |                    |                    |
| iv.   | Approved land Use                  |             |                                                        | as per property docum  |                         |                    |                    |
| ٧.    | Type of Property                   | 1111/191    | Commercial S                                           |                        | NA                      |                    | Other              |
| vi.   | No. of bed rooms<br>NA             | Living/ Dir | ing area                                               | Toilets<br>NA          | Kitch<br>NA             |                    | Other rooms<br>NA  |
| vii.  | Total no. of floors of the         | nroperty    | 2 (Ground + F                                          | Firet Floor)           |                         |                    |                    |
| viii. | Floor on which the proplet located |             | Ground Floor                                           | ,                      |                         |                    |                    |
| ix.   | Approx. age of the prop            | erty        | Approx. 46 ye                                          | ears                   |                         |                    |                    |
| X.    | Residual age of the pro            |             |                                                        | to timely maintenance  | Э                       |                    |                    |
| xi.   | Type of structure                  |             | RCC load bea                                           | aring structure        |                         |                    |                    |
| xii.  | Condition of the Structu           |             | Good                                                   |                        |                         |                    |                    |
| xiii. | Finishing of the building          | ]           | Simple Plaste                                          |                        |                         |                    |                    |
| 5.    |                                    |             | Tenure/ Occ                                            | cupancy/ Possession    | on Details              |                    |                    |
| i.    | Property presently poss            | sessed/ occ | cupied by Legal Owner                                  |                        |                         |                    |                    |
| ii.   | Status of Tenure                   |             |                                                        | 17 Years               |                         |                    |                    |