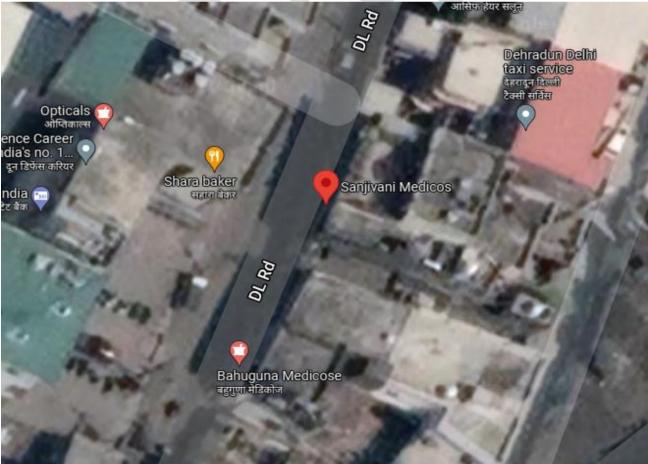

| 1.    |                                    |             |                                                        | Customer Details       |                         |                    |                    |
|-------|------------------------------------|-------------|--------------------------------------------------------|------------------------|-------------------------|--------------------|--------------------|
| i.    | Name                               |             |                                                        | M/s. Sanjivani Medicos |                         |                    |                    |
| ii.   | Application No.                    |             | NA                                                     |                        |                         |                    |                    |
| 2.    | Application No.                    |             | Property Details                                       |                        |                         |                    |                    |
| i.    | Address                            |             | Shop No. 3, DL Road (Ambedkar Road), District Dehradun |                        |                         |                    |                    |
| ii.   | Nearby Landmark                    |             | Near SBI, DL                                           | ,                      | oady, Diotriot          | Domadan            |                    |
| iii.  | Google Map                         |             |                                                        | th the Report          |                         |                    |                    |
|       | 3 - 7                              |             |                                                        | or URL: 30°19'49.659   | 9"N 78°3'37.6           | 22"E               |                    |
| iv.   | Independent access to property     | the         | Clear independent access is available                  |                        |                         |                    |                    |
| V.    | Type of ownership                  |             | Single ownership                                       |                        |                         |                    |                    |
| vi.   | Constitution of the Prop           |             | Free Hold                                              |                        |                         |                    |                    |
| vii.  | Is the property merged             | or          | No                                                     |                        |                         |                    |                    |
|       | colluded with any other            | property    | Comments: N                                            | IA                     |                         |                    |                    |
| 3.    | <b>Document Details</b>            |             | Status                                                 | Name of Approv         | ing Auth.               | -                  | Approval No.       |
| i.    | Layout Plan                        |             | No<br>information<br>provided                          | NA                     |                         |                    |                    |
| ii.   | Building plan                      |             | No<br>information<br>provided                          | NA                     |                         |                    |                    |
| iii.  | Construction Permissio             | n           | No<br>information<br>provided                          | NA                     |                         |                    |                    |
| iv.   | Legal Documents                    |             | Available                                              | Sale Deed              |                         | one                | None               |
| 4.    |                                    |             |                                                        | al Details of the Pro  |                         |                    |                    |
|       |                                    |             | Directions                                             | As per Sale D          |                         |                    | ual found at Site  |
|       |                                    |             | North                                                  | M/s. Kapil Medicos     |                         | M/s. Kapil Medicos |                    |
| i.    | Adjoining Properties               |             | South                                                  |                        | Property of Sheila Devi |                    | thers property     |
|       |                                    |             | East                                                   | Property of Jame       |                         | Propert            | ty of Jameel Ahmad |
|       |                                    |             | West                                                   | DL Roa                 | ıd                      |                    | DL Road            |
| ii.   | Are Boundaries matche              | ed          | Yes                                                    |                        |                         |                    |                    |
| iii.  | Plot demarcation                   |             |                                                        | with permanent bound   | •                       |                    |                    |
| iv.   | Approved land Use                  |             |                                                        | as per property docum  |                         |                    |                    |
| ٧.    | Type of Property                   | 1111/191    | Commercial S                                           |                        | NA                      |                    | Other              |
| vi.   | No. of bed rooms<br>NA             | Living/ Dir | ing area                                               | Toilets<br>NA          | Kitch<br>NA             |                    | Other rooms<br>NA  |
| vii.  | Total no. of floors of the         | nroperty    | 2 (Ground + F                                          | Firet Floor)           |                         |                    |                    |
| viii. | Floor on which the proplet located |             | Ground Floor                                           | ,                      |                         |                    |                    |
| ix.   | Approx. age of the prop            | erty        | Approx. 46 ye                                          | ears                   |                         |                    |                    |
| X.    | Residual age of the pro            |             |                                                        | to timely maintenance  | Э                       |                    |                    |
| xi.   | Type of structure                  |             | RCC load bea                                           | aring structure        |                         |                    |                    |
| xii.  | Condition of the Structu           |             | Good                                                   |                        |                         |                    |                    |
| xiii. | Finishing of the building          | ]           | Simple Plaste                                          |                        |                         |                    |                    |
| 5.    |                                    |             | Tenure/ Occ                                            | cupancy/ Possession    | on Details              |                    |                    |
| i.    | Property presently poss            | sessed/ occ | cupied by Legal Owner                                  |                        |                         |                    |                    |
| ii.   | Status of Tenure                   |             |                                                        | 17 Years               |                         |                    |                    |