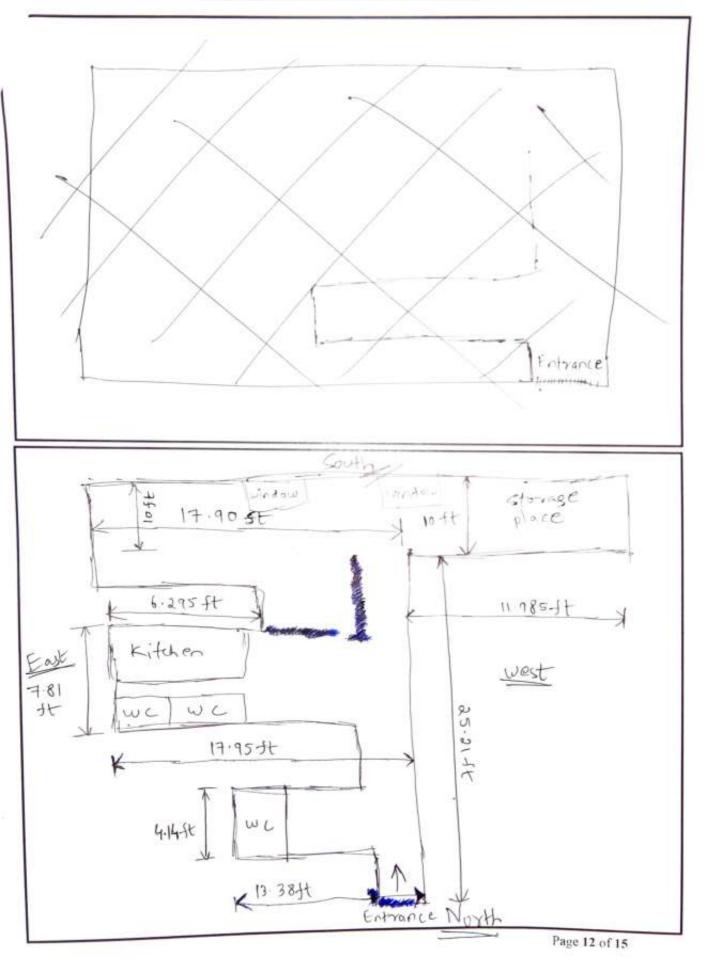

| 1.  | Land Area                                                     | As per Title deed                              | As per Map                                | As per site survey                                    |
|-----|---------------------------------------------------------------|------------------------------------------------|-------------------------------------------|-------------------------------------------------------|
|     | escipet seeses                                                | the sa st                                      | -                                         | *STORES +1                                            |
| 2.  | Any conversion to the land use                                | None                                           |                                           |                                                       |
| 3.  | Land Type                                                     | Solid, 🗆 Rocky, 🗆<br>logged, 🗆 Land locked     | Marsh Land, 🗌 Re                          | eclaimed Land, 🗆 Water                                |
| 4.  | Shape of the Land                                             | 🗆 Square, 🖉 Rectangu                           | lar. 🗆 Trapezium, 🗌                       | 1 Triangular, 🗆 Trapezoid                             |
| 5.  | Level of Land                                                 | On road level Be                               | ow road level, 🗆 Abo                      | ove road level, 🗆 NA                                  |
| 6.  | Frontage to depth ratio                                       | 🗆 Normal frontage, 🗸                           |                                           |                                                       |
| 7.  | Are Boundaries matched                                        | Yes, □ No, □ I<br>boundaries,VØ Boundar        | No relevant papers                        | available to match the                                |
| 8.  | Is Independent access available to the property               | Clear independent                              | access is available<br>ing property,   No | e, □ Access available in<br>clear access is available |
| 9.  | Is property clearly demarcated with permanent boundaries?     | Yes, 🗆 No, 🗆 Only                              | with Temporary bour                       | ndaries                                               |
| 10. | Is the property merged or<br>colluded with any other property | yes.                                           |                                           |                                                       |
| 11. | Property possessed by at the<br>time of survey                | be Surveyed,  Prop<br>sealed                   | perty was locked, [                       | Construction, □ Couldn<br>] Bank sealed, □ Coul       |
| 12. | Current activity carried out in the<br>property               | Residential purpo     Office,      Industrial, | voluciant Vacant Vacant                   | I purpose,  Godown                                    |