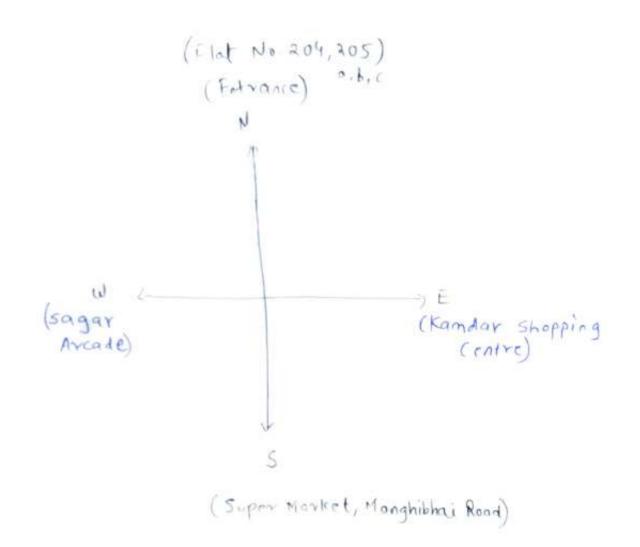

| 1.  | Adjoining Deservice                                                                                           | LOCATI                                                 | ON DETA                    | ILS                      | DA S HARRIS              | The second second         | STATISTICS. | 1                   |
|-----|---------------------------------------------------------------------------------------------------------------|--------------------------------------------------------|----------------------------|--------------------------|--------------------------|---------------------------|-------------|---------------------|
|     | Adjoining Properties                                                                                          | East                                                   |                            | West                     | N                        | orth                      | S           | outh                |
|     | (Match it with papers with the help<br>of compass or Sun direction and<br>also confirm it with nearby people) | Kandar<br>shoppin<br>Centre                            | 9 20                       | agav<br>reade            | Entran<br>Flat 1<br>a,b, | Vo AOS                    | Mongh       |                     |
| 2.  | Property Facing                                                                                               | East Fac     North-Ea     North-We                     | st Facing, [               | h Facing,<br>South-W     | ⊒West Fa<br>/est Facing  | icîng, ⊒ Si<br>I, ⊒ South | Couth Fac   | ing,                |
| 3.  | Landmark                                                                                                      |                                                        | and a second second        |                          |                          |                           |             |                     |
| 4.  | Ward Name/ No.                                                                                                | VIE                                                    | arle 1                     | rly st                   | n CEas                   | st)                       |             |                     |
| 5.  | Zone Name                                                                                                     |                                                        |                            |                          |                          |                           |             |                     |
| 6.  | Main Road Name & Width                                                                                        | Na                                                     | me                         | W                        | lidth                    | Distanc                   | e from      | property            |
|     |                                                                                                               | MG1 Ro                                                 | iad                        | 18-20                    | 41-                      | 2 min                     |             | the reaction of the |
| 7.  | Approach Road Name & Width<br>Location consideration of the                                                   | Monah                                                  | ibhai f                    | load -                   | 154                      | +2.81                     | an an       | ring_               |
|     |                                                                                                               | developing <ul> <li>Ordinary,</li> <li>Poor</li> </ul> | □ In inter                 | riors, 🗔 R               | emote area               | a, 🗔 Back                 | ward, 🗆     | Average             |
| 9.  | Special Location consideration of the property                                                                | Park Fa<br>East Facing                                 | cing, 🗆 Po<br>I, 🗆 Sunligi | ool Facing,<br>ht facing | Road                     | Facing, 🗆                 | Entran      | ce North            |
| 10. | Characteristics of the locality                                                                               | Urban de                                               | d, 🗆 Industi               | rial, 🗆 Inst             | itutional                |                           |             |                     |
| 11. | Category of Society/ locality                                                                                 | High End MIG,                                          | d, 🖉 Norma<br>LIG          | al, 🗆 Afford             | lable Grou               | p Housing                 | , 🗆 EW      | S, 🗆 HIG            |
| 12. | Utilities/ Facilities in the locality                                                                         | □ Lifts, □<br>□ Club Ho                                | Garden, 🗆<br>buse, 🗆 W     | Landscapi<br>alk Trails, | ng, □ Swii<br>□ Kids p   | mming Poo<br>lay zone,    | ol, 🗆 Gy    | m,                  |
|     | None                                                                                                          | Backup                                                 |                            | 0.00 <i>0</i> 0          |                          |                           | 1200 2000   | % Powe              |
| 13. | None<br>Proximity to civic amenities                                                                          | Backup<br>School                                       | Hospital                   | Market                   | Metro                    | Railway                   |             | Airport             |
|     | The second second                                                                                             | Backup                                                 |                            | and the second           |                          |                           | Station     |                     |