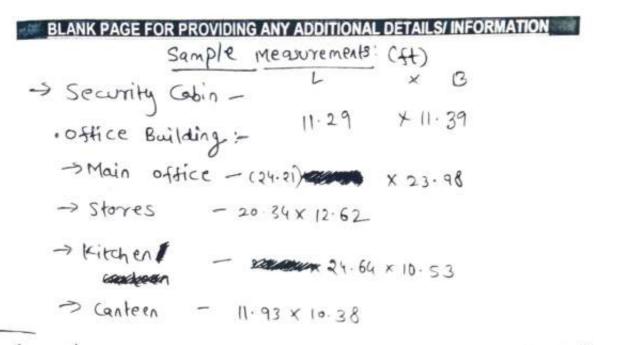

| 22  |                                                               | PHYSICAL DETAIL                                                                                                                       | the second s | AND REAL PROPERTY.                                                  |  |  |
|-----|---------------------------------------------------------------|---------------------------------------------------------------------------------------------------------------------------------------|----------------------------------------------------------------------------------------------------------------|---------------------------------------------------------------------|--|--|
| 1.  | Land Area                                                     | As per Title deed                                                                                                                     | As per Map                                                                                                     | As persite servey                                                   |  |  |
|     | Idal Amalgamated ->                                           | 11,900 sq.mtr                                                                                                                         | < • NA                                                                                                         | Land area - 2<br>+ 7900m2                                           |  |  |
| 2.  | Any conversion to the land use                                | Non- Agricult<br>From Agricu                                                                                                          | ural land (cluval land)                                                                                        | TIR)<br>(Agreement)                                                 |  |  |
| 3.  | Land Type                                                     | Solid, Z Rocky, D Marsh Land, D Reclaimed Land, D Water                                                                               |                                                                                                                |                                                                     |  |  |
| 4.  | Shape of the Land                                             | logged, □ Land locked<br>□ Square, □ Rectangular, □ Trapezium, □ Triangular, □ Trapezoid,<br>√ Irregular, □ NA                        |                                                                                                                |                                                                     |  |  |
| 5.  | Level of Land                                                 | VZ On road level. 🗆 Belo                                                                                                              | w road level, 🗌 Abov                                                                                           | ve road level, 🗆 NA                                                 |  |  |
| 6.  | Frontage to depth ratio                                       | Normal frontage, 🗆 Less frontage, 🗆 Large frontage, 🗆 NA                                                                              |                                                                                                                |                                                                     |  |  |
| 7.  | Are Boundaries matched                                        | Yes, INO, No. No relevant papers available to match the boundaries, Downdaries not mentioned in available documents                   |                                                                                                                |                                                                     |  |  |
| 8.  | Is Independent access available to the property               | Clear independent a<br>sharing of other adjoinin<br>C Access is closed due t                                                          | g property, 🗆 No cl                                                                                            | <ul> <li>Access available in<br/>ear access is available</li> </ul> |  |  |
| 9.  | Is property clearly demarcated<br>with permanent boundaries?  | Yes, 🗆 No, 🗔 Only with Temporary boundaries                                                                                           |                                                                                                                |                                                                     |  |  |
| 10. | Is the property merged or<br>colluded with any other property | Survey No. 118/1/2, Missa No-1, Village<br>Dadra, UT-Dadra Nagar Haveli                                                               |                                                                                                                |                                                                     |  |  |
| 11. | Property possessed by at the time of survey                   | ✓ Owner, □ Vacant, □ Lessee, □ Under Construction, □ Couldn't<br>be Surveyed, □ Property was locked, □ Bank sealed, □ Court<br>sealed |                                                                                                                |                                                                     |  |  |
| 12. | Current activity carried out in the<br>property               | Residential purpose     Office, Industrial,                                                                                           |                                                                                                                |                                                                     |  |  |