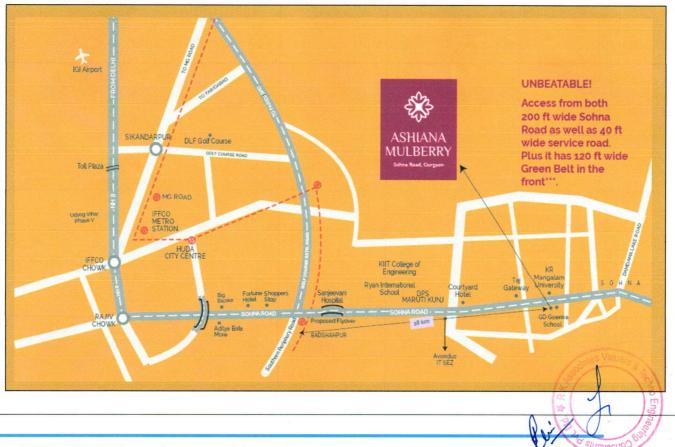

| 2.   | PHYSICAL CHARACTERISTICS OF THE PROPERTY                     |                                                                          |  |  |
|------|--------------------------------------------------------------|--------------------------------------------------------------------------|--|--|
| a.   | Location attribute of the property                           |                                                                          |  |  |
| i.   | Nearby Landmark                                              | K R Mangalam University                                                  |  |  |
| ii.  | Postal Address of the Property                               | White Petals at Ashiana Mulberry Phase-2, Sector-2, Sohna,               |  |  |
|      |                                                              | District Gurugram, Haryana                                               |  |  |
| iii. | Area of the Plot/ Land                                       | Site area ad-measuring 10.25 Acres (41,520.68 m <sup>2</sup> /           |  |  |
|      |                                                              | 4,46,490.00 ft <sup>2</sup> ) and Net site area ad-measuring 8.717 Acres |  |  |
|      |                                                              | (35,276.44 m <sup>2</sup> / 3,79,712.52 ft <sup>2</sup> )                |  |  |
|      |                                                              | Also please refer to Part-B Area description of the property.            |  |  |
| iv.  | Type of Land                                                 | Solid                                                                    |  |  |
| ۷.   | Independent access/ approach to the                          | Clear independent access is available                                    |  |  |
|      | property                                                     |                                                                          |  |  |
| vi.  | Google Map Location of the Property Enclosed with the Report |                                                                          |  |  |
|      | with a neighborhood layout map                               | Coordinates or URL: 28°16'18.4"N 77°03'58.3"E                            |  |  |
| vii. | Details of the roads abutting the proper                     | ty                                                                       |  |  |