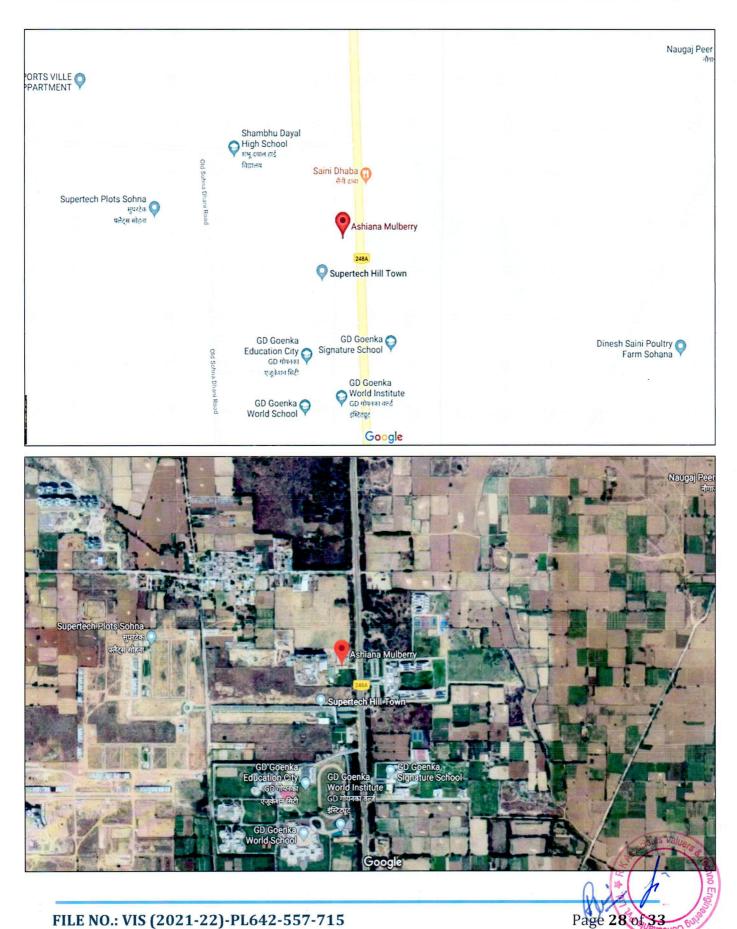

| 2.   | PHYSICAL CHARACTERISTICS OF THE PROPERTY                     |                                                                          |  |  |
|------|--------------------------------------------------------------|--------------------------------------------------------------------------|--|--|
| a.   | Location attribute of the property                           |                                                                          |  |  |
| i.   | Nearby Landmark                                              | K R Mangalam University                                                  |  |  |
| ii.  | Postal Address of the Property                               | White Petals at Ashiana Mulberry Phase-2, Sector-2, Sohna,               |  |  |
|      |                                                              | District Gurugram, Haryana                                               |  |  |
| iii. | Area of the Plot/ Land                                       | Site area ad-measuring 10.25 Acres (41,520.68 m <sup>2</sup> /           |  |  |
|      |                                                              | 4,46,490.00 ft <sup>2</sup> ) and Net site area ad-measuring 8.717 Acres |  |  |
|      |                                                              | (35,276.44 m <sup>2</sup> / 3,79,712.52 ft <sup>2</sup> )                |  |  |
|      |                                                              | Also please refer to Part-B Area description of the property.            |  |  |
| iv.  | Type of Land                                                 | Solid                                                                    |  |  |
| ۷.   | Independent access/ approach to the                          | Clear independent access is available                                    |  |  |
|      | property                                                     |                                                                          |  |  |
| vi.  | Google Map Location of the Property Enclosed with the Report |                                                                          |  |  |
|      | with a neighborhood layout map                               | Coordinates or URL: 28°16'18.4"N 77°03'58.3"E                            |  |  |
| vii. | Details of the roads abutting the proper                     | ty                                                                       |  |  |