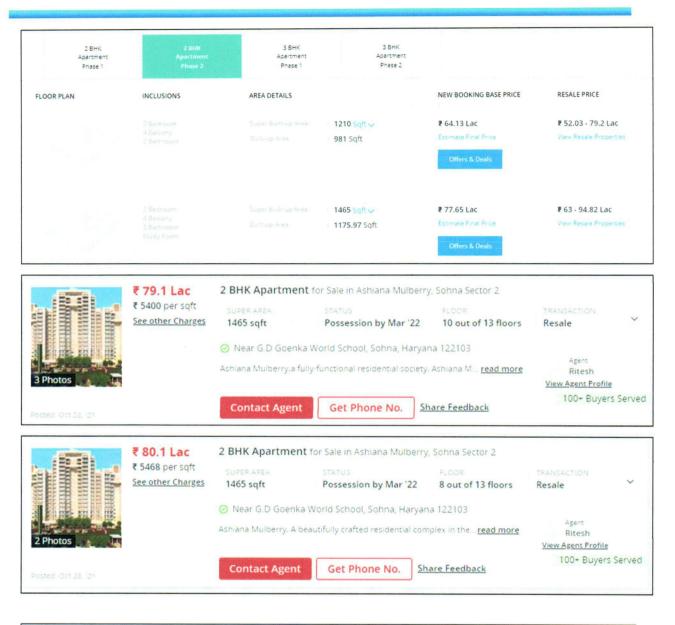

| 2.   | PHYSICAL CHARACTERISTICS OF THE PROPERTY                     |                                                                          |  |  |
|------|--------------------------------------------------------------|--------------------------------------------------------------------------|--|--|
| a.   | Location attribute of the property                           |                                                                          |  |  |
| i.   | Nearby Landmark                                              | K R Mangalam University                                                  |  |  |
| ii.  | Postal Address of the Property                               | White Petals at Ashiana Mulberry Phase-2, Sector-2, Sohna,               |  |  |
|      |                                                              | District Gurugram, Haryana                                               |  |  |
| iii. | Area of the Plot/ Land                                       | Site area ad-measuring 10.25 Acres (41,520.68 m <sup>2</sup> /           |  |  |
|      |                                                              | 4,46,490.00 ft <sup>2</sup> ) and Net site area ad-measuring 8.717 Acres |  |  |
|      |                                                              | (35,276.44 m <sup>2</sup> / 3,79,712.52 ft <sup>2</sup> )                |  |  |
|      |                                                              | Also please refer to Part-B Area description of the property.            |  |  |
| iv.  | Type of Land                                                 | Solid                                                                    |  |  |
| ۷.   | Independent access/ approach to the                          | Clear independent access is available                                    |  |  |
|      | property                                                     |                                                                          |  |  |
| vi.  | Google Map Location of the Property Enclosed with the Report |                                                                          |  |  |
|      | with a neighborhood layout map                               | Coordinates or URL: 28°16'18.4"N 77°03'58.3"E                            |  |  |
| vii. | Details of the roads abutting the proper                     | ty                                                                       |  |  |