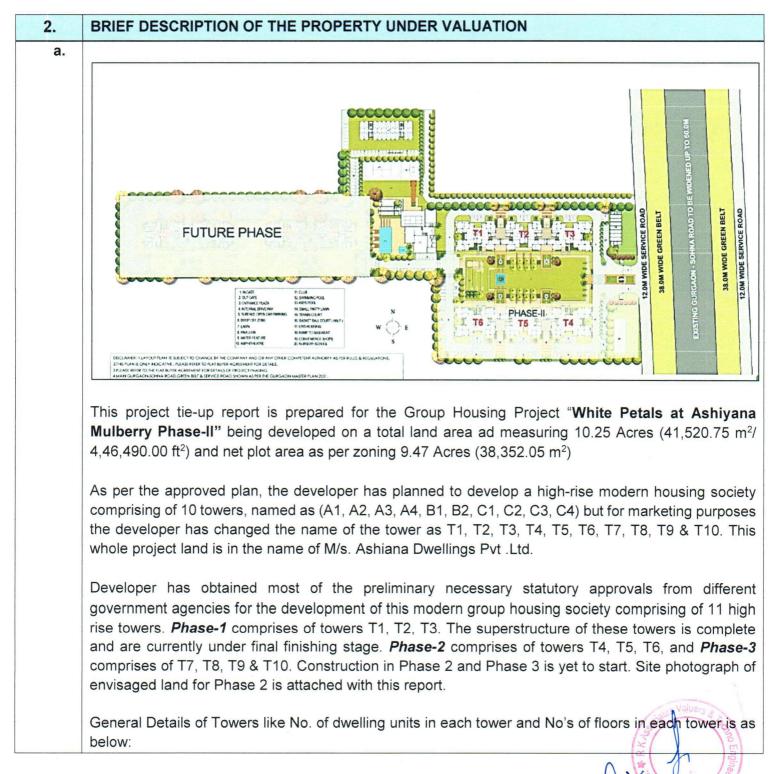

As per the approved site plan the project is proposed to have 777 Nos of Dwelling units (DU's) in all, out of which 55 Du's are located in Tower 4, 70 DU's are located in Tower 5, 55 Du's are located in Tower 6 aggregating to a total of 180 Nos of DU's belonging to Phase 2. This Tie up report has been prepared for Phase 2 only.

The subject property is located at sector 2, Sohna, District Gugugram, Haryana which is graphically represented as below:

Page 4 of 33

WHITE PETALS, ASHIYANA MULBERRY-II, SECTOR-2, SOHNA

| 3.    | ENCLOSURES  |                                                                                                  |  |
|-------|-------------|--------------------------------------------------------------------------------------------------|--|
| i.    | Part B      | Valuation Report as per SBI Format Annexure-II                                                   |  |
| ii.   | Part C      | Area description of the Property                                                                 |  |
| iii.  | Part D      | Valuation Assessment of the Property                                                             |  |
| iv.   | Enclosure 1 | Valuer's Remark - Page No. 27 & 28                                                               |  |
| ۷.    | Enclosure 3 | Google Map – Page No. 29                                                                         |  |
| vi.   | Enclosure 4 | Photographs – Pages 34                                                                           |  |
| vii.  | Enclosure 5 | Copy of Circle Rate – Pages 32                                                                   |  |
| viii. | Enclosure 6 | Survey Summary Sheet – Pages xx                                                                  |  |
| ix.   | Enclosure 7 | Copy of relevant papers from the property documents referred in the Valuation – Pages 28 onwards |  |