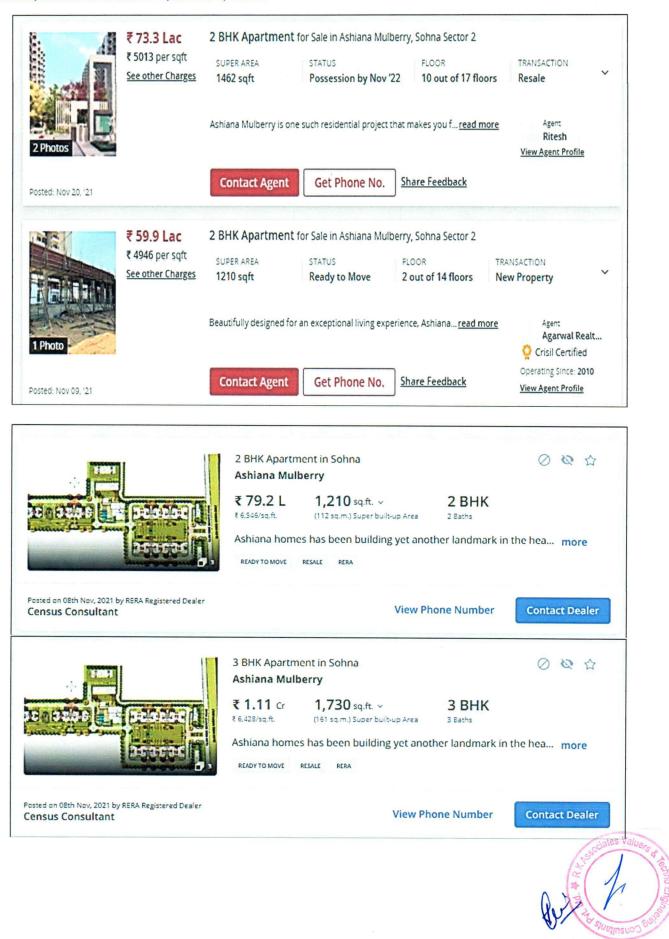

| 2.   | PHYSICAL CHARACTERISTICS OF THE PROPERTY                     |                                                                          |  |  |
|------|--------------------------------------------------------------|--------------------------------------------------------------------------|--|--|
| a.   | Location attribute of the property                           |                                                                          |  |  |
| i.   | Nearby Landmark                                              | K R Mangalam University                                                  |  |  |
| ii.  | Postal Address of the Property                               | White Petals at Ashiana Mulberry Phase-2, Sector-2, Sohna,               |  |  |
|      |                                                              | District Gurugram, Haryana                                               |  |  |
| iii. | Area of the Plot/ Land                                       | Site area ad-measuring 10.25 Acres (41,520.68 m <sup>2</sup> /           |  |  |
|      |                                                              | 4,46,490.00 ft <sup>2</sup> ) and Net site area ad-measuring 8.717 Acres |  |  |
|      |                                                              | (35,276.44 m <sup>2</sup> / 3,79,712.52 ft <sup>2</sup> )                |  |  |
|      |                                                              | Also please refer to Part-B Area description of the property.            |  |  |
| iv.  | Type of Land                                                 | Solid                                                                    |  |  |
| ۷.   | Independent access/ approach to the                          | Clear independent access is available                                    |  |  |
|      | property                                                     |                                                                          |  |  |
| vi.  | Google Map Location of the Property Enclosed with the Report |                                                                          |  |  |
|      | with a neighborhood layout map                               | Coordinates or URL: 28°16'18.4"N 77°03'58.3"E                            |  |  |
| vii. | Details of the roads abutting the proper                     | ty                                                                       |  |  |