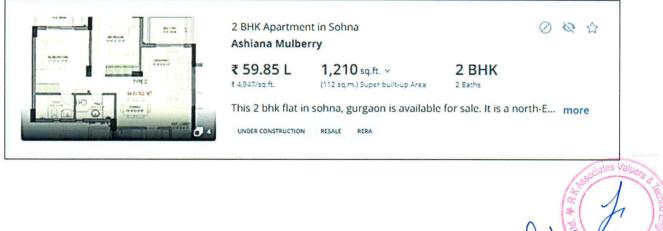

| 2.   | PHYSICAL CHARACTERISTICS OF THE PROPERTY                     |                                                                          |  |  |
|------|--------------------------------------------------------------|--------------------------------------------------------------------------|--|--|
| a.   | Location attribute of the property                           |                                                                          |  |  |
| i.   | Nearby Landmark                                              | K R Mangalam University                                                  |  |  |
| ii.  | Postal Address of the Property                               | White Petals at Ashiana Mulberry Phase-2, Sector-2, Sohna,               |  |  |
|      |                                                              | District Gurugram, Haryana                                               |  |  |
| iii. | Area of the Plot/ Land                                       | Site area ad-measuring 10.25 Acres (41,520.68 m <sup>2</sup> /           |  |  |
|      |                                                              | 4,46,490.00 ft <sup>2</sup> ) and Net site area ad-measuring 8.717 Acres |  |  |
|      |                                                              | (35,276.44 m <sup>2</sup> / 3,79,712.52 ft <sup>2</sup> )                |  |  |
|      |                                                              | Also please refer to Part-B Area description of the property.            |  |  |
| iv.  | Type of Land                                                 | Solid                                                                    |  |  |
| ۷.   | Independent access/ approach to the                          | Clear independent access is available                                    |  |  |
|      | property                                                     |                                                                          |  |  |
| vi.  | Google Map Location of the Property Enclosed with the Report |                                                                          |  |  |
|      | with a neighborhood layout map                               | Coordinates or URL: 28°16'18.4"N 77°03'58.3"E                            |  |  |
| vii. | Details of the roads abutting the proper                     | ty                                                                       |  |  |