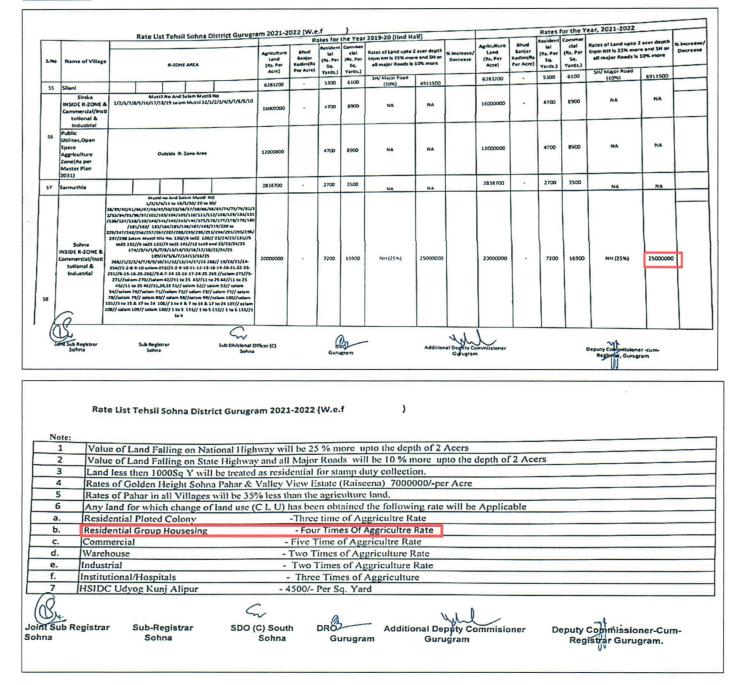

|





WHITE PETALS, ASHIYANA MULBERRY-II, SECTOR-2, SOHNA







#### ENCLOSURE: 3- REFERENCES FROM PUBLIC DOMAIN





FILE NO.: VIS (2021-22)-PL642-557-715

Page 29 of 33

#### VALUATION REPORT WHITE PETALS, ASHIYANA MULBERRY-II, SECTOR-2, SOHNA





FILE NO.: VIS (2021-22)-PL642-557-715

Page 30 of 33



#### ENCLOSURE: 4- GOVERNMENT CIRCLE RATE FOR LAND

#### FOR LAND





#### VALUATION REPORT WHITE PETALS, ASHIYANA MULBERRY-II, SECTOR-2, SOHNA



#### FOR FLAT:

|                                                                                                                                                                         |                                                              | Rates for the Year, 2019-2020                                 |                                                        | Rates for the Year,2019-2020 (lind Half)                      |                     | Rates for the Year, 2021-2022                                 |                                                       |
|--------------------------------------------------------------------------------------------------------------------------------------------