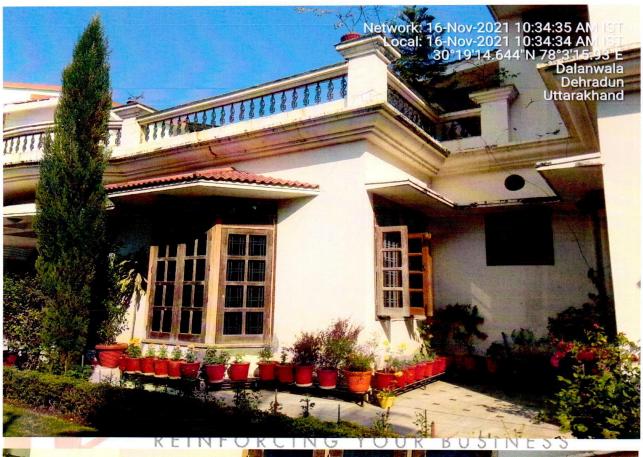

FILE NO.: VIS (2021-22) PL-644-559-717

This opinion on valuation report is prepared for the residential land & building situated at the aforesaid address having total land area admeasuring 756.60 sq.mtr / 904.88 sq.yds as per the copy of TIR Provided to us and the total covered area 505.09 sq.mtr / 5,436.74 sq.ft as per the approved map provided to us.

The owner has constructed the Ground plus two-floor building, which is being used for residential purpose. However, as per the approved map provided only Ground plus one floor building is approved.

M/S. MEHTA WATCH COMPANY

Therefore, for the valuation purpose we have not considered second floor in this valuation report.

The subject property is approached by Mandir Wali Gali which is directly connected EC road.

The location of the subject property is good and in urban developed area of Dehradun.