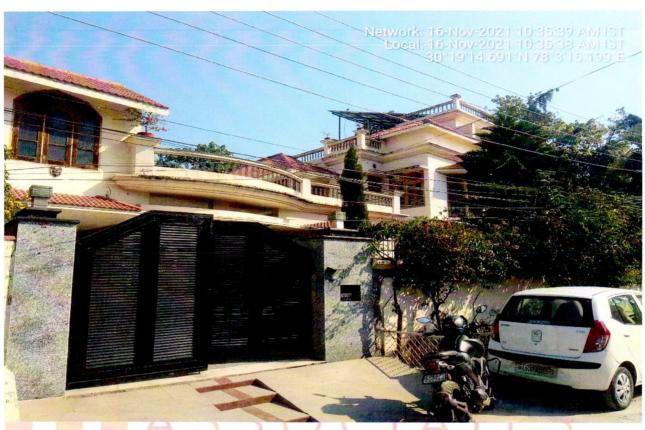

FILE NO.: VIS (2021-22) PL-644-559-717

This opinion on valuation report is prepared for the residential land & building situated at the aforesaid address having total land area admeasuring 756.60 sq.mtr / 904.88 sq.yds as per the copy of TIR Provided to us and the total covered area 505.09 sq.mtr / 5,436.74 sq.ft as per the approved map provided to us.

The owner has constructed the Ground plus two-floor building, which is being used for residential purpose. However, as per the approved map provided only Ground plus one floor building is approved.

M/S. MEHTA WATCH COMPANY