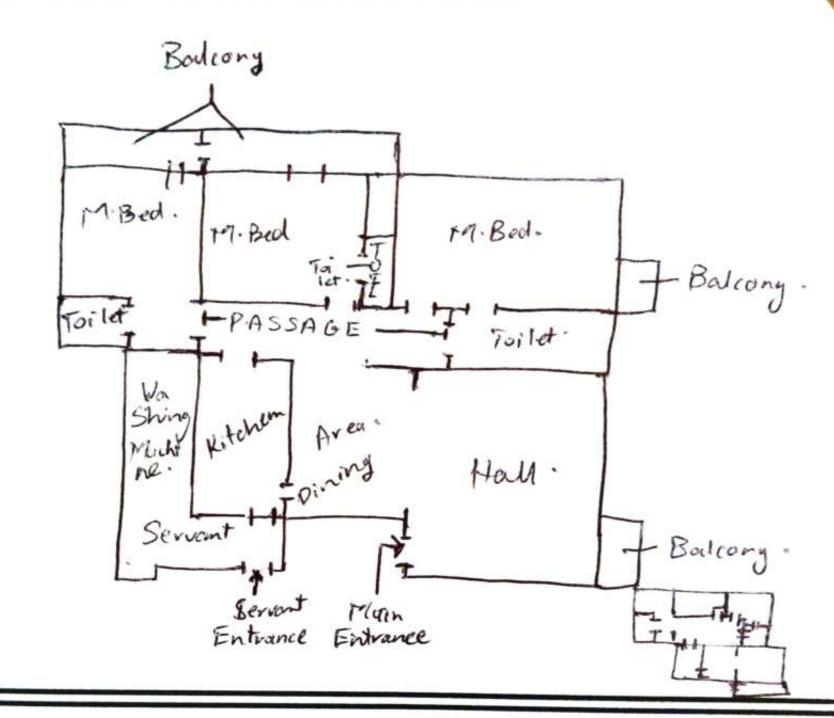

| For File No.  | PL651-Q156       |
|---------------|------------------|
| Surveyor Name | Shreyach Shetty. |
| Signature     | 13.45            |
| Date          | 15/11/2021.      |

|     | (FOR                                                     | ENERAL SURVEY FORM<br>PROPERTIES OTHER THAN FLATS<br>(Version 5.0)<br>2011   Last Revision: 04.01.2018   La                                                                     |                                                                                                                                                                           |  |  |
|-----|----------------------------------------------------------|---------------------------------------------------------------------------------------------------------------------------------------------------------------------------------|---------------------------------------------------------------------------------------------------------------------------------------------------------------------------|--|--|
|     | File No. RKA/DNCR/                                       | Date: 15/11/2021                                                                                                                                                                | Time: 6:00pm.                                                                                                                                                             |  |  |
|     | and the second second                                    | GENERAL DETAILS                                                                                                                                                                 |                                                                                                                                                                           |  |  |
| 1.  | Name of the Surveyor                                     | Shreyash Shetty.                                                                                                                                                                |                                                                                                                                                                           |  |  |
| 2.  | Property shown by                                        | □ Owner, ☑ Representative, □ N<br>locked, survey could not be done fi                                                                                                           |                                                                                                                                                                           |  |  |
|     |                                                          | Name                                                                                                                                                                            | Contact No.                                                                                                                                                               |  |  |
| 3.  | Survey Type                                              | Mr. Nikunj Kothari<br>Full survey (inside-out with mea<br>Half Survey (Measurements from<br>Only photographs taken (No me                                                       | m outside & photographs)                                                                                                                                                  |  |  |
| 4.  | Reason for Half survey or only photographs taken N · A · | Property was locked,  Possessee didn't allow to inspect the property,  NPA property so couldn't be surveyed completely                                                          |                                                                                                                                                                           |  |  |
| 5.  | How Property is Identified                               | From schedule of the propertie<br>name plate displayed on the pro<br>owner representative, Enquired                                                                             | es mentioned in the deed, From<br>operty, Identified by the owner/                                                                                                        |  |  |
| 6.  | Type of Property<br>Flat in a 7 Storey<br>Building.      | □ Flat in Multistoried Apartment, □<br>Apartment, □ Residential Builde<br>Building, □ Commercial Office, □<br>Floor, □ Shopping Mall, □ Hotel, □                                | □ Residential House, □ Low Rise<br>r Floor, □ Commercial Land &<br>Commercial Shop, □ Commercial<br>□ Industrial, □ Institutional,<br>sidential Plot, □ Vacant Industrial |  |  |
| 7.  | Property Measurement                                     | Self-measured,  Sample meas                                                                                                                                                     | surement only,  No measurement                                                                                                                                            |  |  |
| 8.  | Reason for no measurement                                | <ul> <li>It's a flat in multi storey building a</li> <li>Property was locked,          Owner/         NPA property so didn't enter the</li> </ul>                               | so measurement not required                                                                                                                                               |  |  |
| 9.  | Purpose of Valuation                                     | <ul> <li>Value assessment of the asset for Periodic Re-Valuation for Bank,</li> <li>For DRT Recovery purpose,</li> <li>Partition purpose,</li> <li>General Valuation</li> </ul> | Distress sale for NPA A/c.,<br>Capital Gains Wealth Tax purpose                                                                                                           |  |  |
| 10. | Type of Loan<br>Business Loan                            | □ Housing Loan, □ Housing Take<br>Loan, □ Loan against Property, □<br>Loan, □ Car Loan, □Project Loan<br>enhancement, □ Cash Credit Limit,                                      | Construction Loan,   Educational  an,  Term Loan,  CC Limit                                                                                                               |  |  |
| 11. | Loan Amount                                              |                                                                                                                                                                                 |                                                                                                                                                                           |  |  |