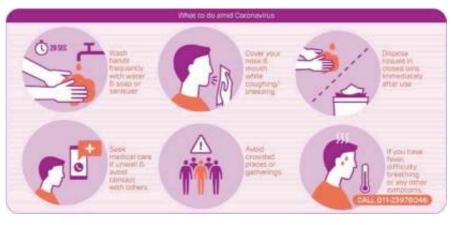

# Protect yourself Ministry of Health, Govt. of India's 24X7 Control Room Number Email at: ncov2019@gmail.com Website: mohfw.gov.in mohfwindia MoHPW\_INDIA