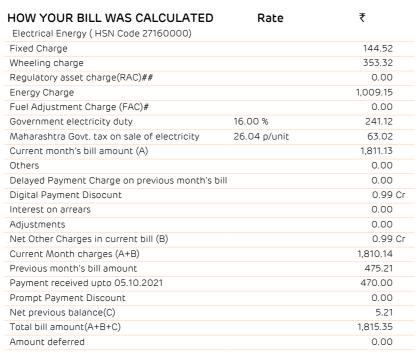

#### YOUR CURRENT CONSUMPTION

| Tariff   | Meter<br>number | Multiplying<br>Factor<br>(MF) | Energy consumption |                  |                           | Energy                | Fixed                 |
|----------|-----------------|-------------------------------|--------------------|------------------|---------------------------|-----------------------|-----------------------|
|          |                 |                               | Present<br>reading | Previous reading | Consumption<br>(Unit kWh) | charge<br><b>(</b> ₹) | charge<br><b>(</b> ₹) |
| LT I (B) | 7793369         | 1                             | 57583.00           | 57341.00         | 242.00                    | 1,009.15              | 144.52                |

TOTAL 242.00 1009.15 144.52

IMPORTANT MESSAGE