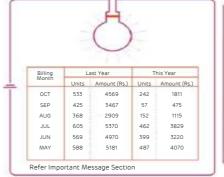

Tariff   | Meter<br>number | Multiplying<br>Factor<br>(MF) | Energy consumption |                  |                           | Energy                | Fixed                 |
|----------|-----------------|-------------------------------|--------------------|------------------|---------------------------|-----------------------|-----------------------|
|          |                 |                               | Present<br>reading | Previous reading | Consumption<br>(Unit kWh) | charge<br><b>(</b> ₹) | charge<br><b>(</b> ₹) |
| LT I (B) | 7793369         | 1                             | 57583.00           | 57341.00         | 242.00                    | 1,009.15              | 144.52                |

TOTAL 242.00 1009.15 144.52

IMPORTANT MESSAGE

#### TRACK YOUR CONSUMPTION (UNITS)



#### Part of your consumption has attracted higher billing due to increase in consumption in this month.

- Avoid delayed payment charges due to delayed cheque clearances, choose digital modes for payment. Visit https://www.adanielectricity.com/Payment/Online-Payments to know more.
- more.

  Please note that all important communication related to your account are being sent on 98\*\*\*\*\* 4 registered with us. In case of any change, do inform us immediately to avoid any inconvenience and enjoy our uninterrupted services.
- In view of MERC order in case no. 325 of 2019, cash payment limit towards electricity bills is fixed at ₹.5,000/- per account per month. For payment of amount greater than  $\overline{\P}.5,\!000$  please use convenient digital channels / online / cheque modes.



Ab