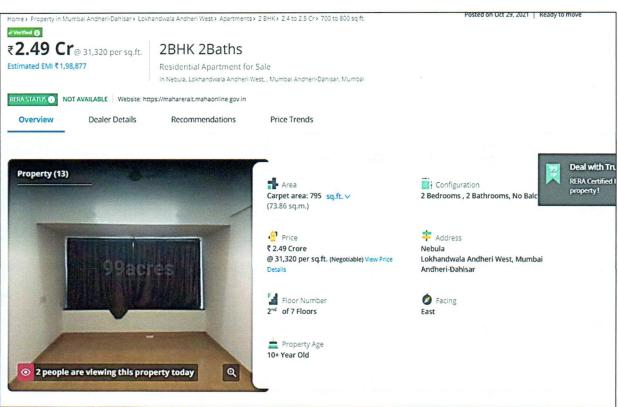

| IV | MA                                                                                                                                                                                                                                                                            | ARKETABILITY                                                                                                                                                                                                                                                                                                              |  |  |  |
|----|-------------------------------------------------------------------------------------------------------------------------------------------------------------------------------------------------------------------------------------------------------------------------------|---------------------------------------------------------------------------------------------------------------------------------------------------------------------------------------------------------------------------------------------------------------------------------------------------------------------------|--|--|--|
| 1. | How is the marketability?                                                                                                                                                                                                                                                     | Property Is Located at Urban Developed Area                                                                                                                                                                                                                                                                               |  |  |  |
| 2. | What are the factors favoring for an extra Potential Value?                                                                                                                                                                                                                   | No                                                                                                                                                                                                                                                                                                                        |  |  |  |
| 3. | Any negative factors are observed which affect the market value in general?                                                                                                                                                                                                   | Both the flats are merged with each other, with independent access available to each flats.                                                                                                                                                                                                                               |  |  |  |
| V  |                                                                                                                                                                                                                                                                               | RATE                                                                                                                                                                                                                                                                                                                      |  |  |  |
| 1. | After analyzing the comparable sale instances, what is the composite rate for a similar Unit with same specifications in the adjoining locality? - (Along with details /reference of at-least two latest deals/transactions with respect to adjacent properties in the areas) | The above mentioned property is a residential flat space hence, the dealers have quoted the rates of Rs.28,000/- to Rs.35,000/- per sq.ft. on carpet area. Keeping all those factors into the consideration that may affect the value of this property we have adopted the rate of Rs.31,000/- per sq.ft. on carpet area. |  |  |  |
| 2. | Assuming it is a new construction, what is                                                                                                                                                                                                                                    | Not applicable since the valuation is done by                                                                                                                                                                                                                                                                             |  |  |  |