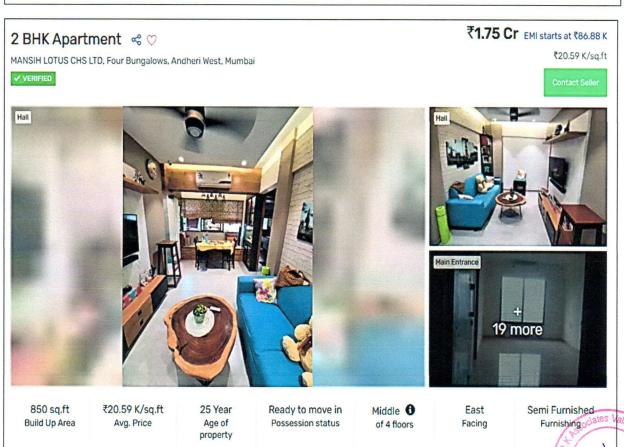

| IV | MA                                                                                                                                                                                                                                                                            | ARKETABILITY                                                                                                                                                                                                                                                                                                              |  |  |  |
|----|-------------------------------------------------------------------------------------------------------------------------------------------------------------------------------------------------------------------------------------------------------------------------------|---------------------------------------------------------------------------------------------------------------------------------------------------------------------------------------------------------------------------------------------------------------------------------------------------------------------------|--|--|--|
| 1. | How is the marketability?                                                                                                                                                                                                                                                     | Property Is Located at Urban Developed Area                                                                                                                                                                                                                                                                               |  |  |  |
| 2. | What are the factors favoring for an extra Potential Value?                                                                                                                                                                                                                   | No                                                                                                                                                                                                                                                                                                                        |  |  |  |
| 3. | Any negative factors are observed which affect the market value in general?                                                                                                                                                                                                   | Both the flats are merged with each other, with independent access available to each flats.                                                                                                                                                                                                                               |  |  |  |
| V  |                                                                                                                                                                                                                                                                               | RATE                                                                                                                                                                                                                                                                                                                      |  |  |  |
| 1. | After analyzing the comparable sale instances, what is the composite rate for a similar Unit with same specifications in the adjoining locality? - (Along with details /reference of at-least two latest deals/transactions with respect to adjacent properties in the areas) | The above mentioned property is a residential flat space hence, the dealers have quoted the rates of Rs.28,000/- to Rs.35,000/- per sq.ft. on carpet area. Keeping all those factors into the consideration that may affect the value of this property we have adopted the rate of Rs.31,000/- per sq.ft. on carpet area. |  |  |  |
| 2. | Assuming it is a new construction, what is                                                                                                                                                                                                                                    | Not applicable since the valuation is done by                                                                                                                                                                                                                                                                             |  |  |  |